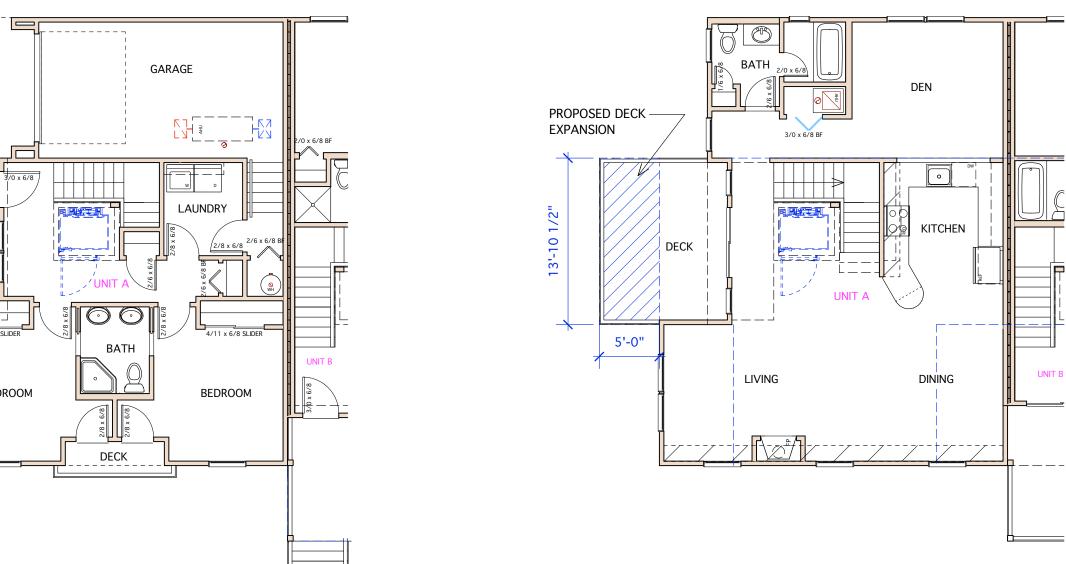

THIRD FLOOR PLAN SCALE: 1/8" = 1.0'

FRONT ELEVATION (MADISON) SCALE: 1/8" = 1.0'

FRONT ELEVATION (WINCHESTER) SCALE: 1/8" = 1.0'

LEFT SIDE ELEVATION SCALE: 1/8" = 1.0'

2/26/20 11:42:07 AM EISS

| PETER C. WEISS                                                                                                         |                                                                                                                                                                                                                                                                                                                                                                                                                                                                                                                                                                                                                                                                                                                                                                                                                                                                                                                                                                                                                                                                                                                                                                                                                                                                                                                                                                                                                                                                                                                                                                                                                                                                                                                                                                                                                                                                                                                                                                                                                                                                                                                                |  |  |  |
|------------------------------------------------------------------------------------------------------------------------|--------------------------------------------------------------------------------------------------------------------------------------------------------------------------------------------------------------------------------------------------------------------------------------------------------------------------------------------------------------------------------------------------------------------------------------------------------------------------------------------------------------------------------------------------------------------------------------------------------------------------------------------------------------------------------------------------------------------------------------------------------------------------------------------------------------------------------------------------------------------------------------------------------------------------------------------------------------------------------------------------------------------------------------------------------------------------------------------------------------------------------------------------------------------------------------------------------------------------------------------------------------------------------------------------------------------------------------------------------------------------------------------------------------------------------------------------------------------------------------------------------------------------------------------------------------------------------------------------------------------------------------------------------------------------------------------------------------------------------------------------------------------------------------------------------------------------------------------------------------------------------------------------------------------------------------------------------------------------------------------------------------------------------------------------------------------------------------------------------------------------------|--|--|--|
| ARCHITECT                                                                                                              |                                                                                                                                                                                                                                                                                                                                                                                                                                                                                                                                                                                                                                                                                                                                                                                                                                                                                                                                                                                                                                                                                                                                                                                                                                                                                                                                                                                                                                                                                                                                                                                                                                                                                                                                                                                                                                                                                                                                                                                                                                                                                                                                |  |  |  |
| Peter C. Weiss, RA, LLC • 101 N. Washington Avenue, Suite 8, Margate, NJ 08402 • (609) 822-9616                        |                                                                                                                                                                                                                                                                                                                                                                                                                                                                                                                                                                                                                                                                                                                                                                                                                                                                                                                                                                                                                                                                                                                                                                                                                                                                                                                                                                                                                                                                                                                                                                                                                                                                                                                                                                                                                                                                                                                                                                                                                                                                                                                                |  |  |  |
| PROPOSED DECK ADDITION FOR THE SKILTON RESIDEN 9515 WINCHESTER AVENUE , UNIT A BLOCK 329 LOT 52.01 MARGATE, NEW JERSEY | ICE                                                                                                                                                                                                                                                                                                                                                                                                                                                                                                                                                                                                                                                                                                                                                                                                                                                                                                                                                                                                                                                                                                                                                                                                                                                                                                                                                                                                                                                                                                                                                                                                                                                                                                                                                                                                                                                                                                                                                                                                                                                                                                                            |  |  |  |
| Project No. 1962 Revisions                                                                                             | Sheet No.                                                                                                                                                                                                                                                                                                                                                                                                                                                                                                                                                                                                                                                                                                                                                                                                                                                                                                                                                                                                                                                                                                                                                                                                                                                                                                                                                                                                                                                                                                                                                                                                                                                                                                                                                                                                                                                                                                                                                                                                                                                                                                                      |  |  |  |
| Date: 2/26/20         Scale: As Shown         Drawn By: PCW         ©2020 Peter C Weiss         Peter C Weiss AI 10004 | A-1                                                                                                                                                                                                                                                                                                                                                                                                                                                                                                                                                                                                                                                                                                                                                                                                                                                                                                                                                                                                                                                                                                                                                                                                                                                                                                                                                                                                                                                                                                                                                                                                                                                                                                                                                                                                                                                                                                                                                                                                                                                                                                                            |  |  |  |
|                                                                                                                        | ARCHITECT Peter C. Weiss, RA, LLC • 101 N. Washington Avenue, Suite 8, Margate, NJ 08402 • (eta)  PROPOSED DECK ADDITION FOR THE SKILTON RESIDEN  9515 WINCHESTER AVENUE, UNIT A  MARGATE, NEW JERSEY  Project No. 1962 Date: 2/26/20 Scale: As Shown Drawn By: PCW  ARCHITECT  ARCHITECT  Revisions Avenue, Suite 8, Margate, NJ 08402 • (eta)  BLOCK 329 LOT 52.01  MARGATE, NEW JERSEY  ARCHITECT  ARCHITECT  ARCHITECT  ARCHITECT  ARCHITECT  BLOCK 329 LOT 52.01  ARCHITECT  ARCHITE |  |  |  |