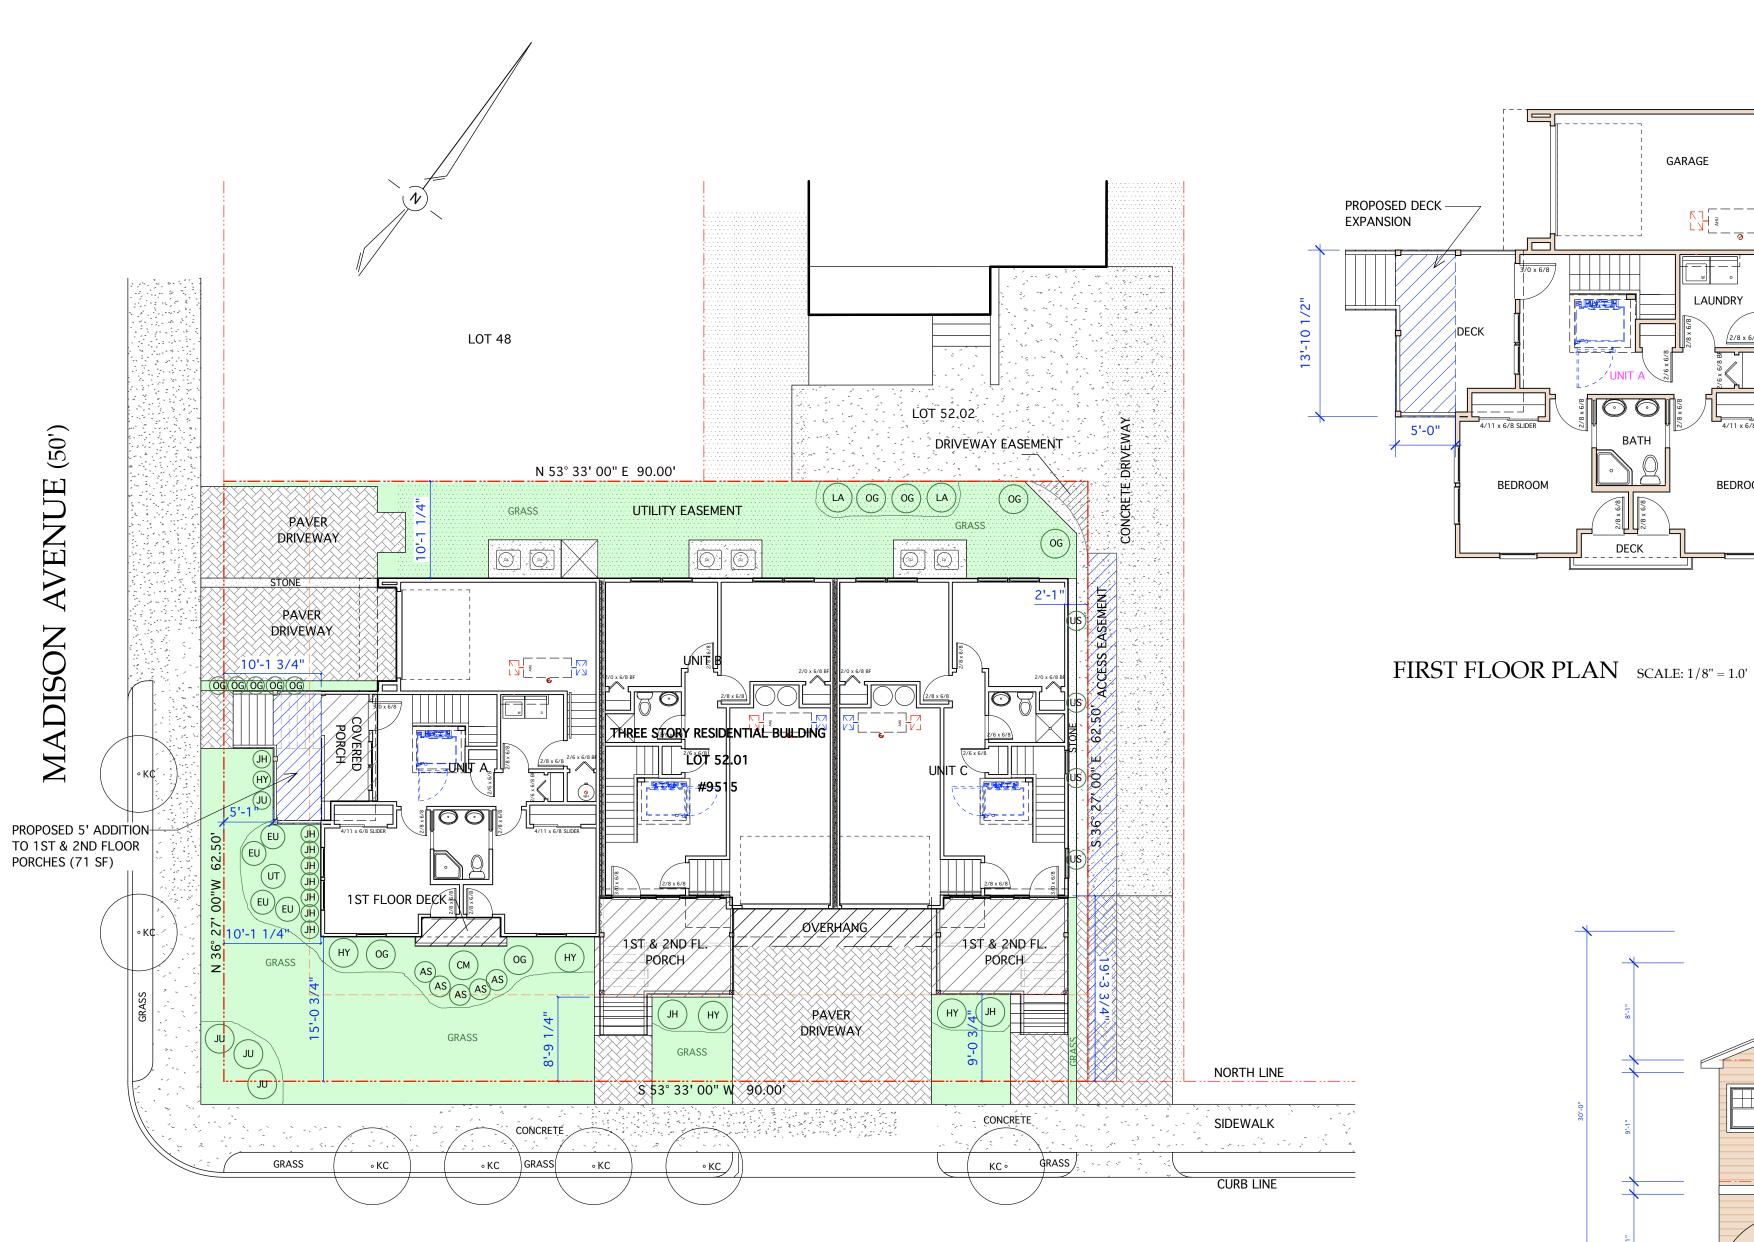

# $SITE\ PLAN\ \ SCALE: 1"=10"$

NOTE: THE SITE PLAN IS BASED ON A SURVEY BY DANIEL PONZIO (NJPLS # 37603) DATED 11/22/19.

# BULK REQUIREMENTS (ZONE MF)

| <u>ITEM</u>                            | <u>REQUIRED</u> | <b>EXISTING</b> | PROPOSED |
|----------------------------------------|-----------------|-----------------|----------|
| LOT AREA                               | 4400            | 5625            | 5625     |
| LOT WIDTH                              | 40              | 62.5            | 62.5     |
| LOT DEPTH                              | N/A             | 90              | 90       |
| FRONT YARD (MADISON)(BLDG)             | 12.2            | 10.1            | 10.1     |
| FRONT YARD (MADISON)(DECK) *           | 8.9             | 10.1            | 5.1      |
| FRONT YARD (WINCHESTER)                | 17.2            | 15.1            | 15.1     |
| SIDE YARD (NORTH)                      | 8               | 10.1            | 10.1     |
| SIDE YARD (EAST)                       | 8               | 2.1             | 2.1      |
| FLOOR AREA RATIO                       | 1.0             | 1.0             | 1.0      |
| BUILDING COVERAGE                      | 45% MAX.        | 47%             | 47%      |
| LANDSCAPED AREA *                      | 35% MIN.        | 28%             | 28%      |
| FRONT YARD LANDSCAPED AREA (MADISON) * | 60% MIN.        | 54%             | 49%      |
| HEIGHT                                 | 30' MAX.        | 30.0            | 30.0     |
| PARKING                                | 7 SPACES        | 7 SPACES        | 7 SPACES |

\* VARIANCE REQUIRED

### PLANT SCHEDULE

| . 01125 0 22       |                                                                                                                                 |                                                                                                                                 |
|--------------------|---------------------------------------------------------------------------------------------------------------------------------|---------------------------------------------------------------------------------------------------------------------------------|
| <u>SPECIES</u>     | <u>REMARKS</u>                                                                                                                  |                                                                                                                                 |
| ALBERTA SPRUCE     |                                                                                                                                 |                                                                                                                                 |
| CRAPE MYRTLE       |                                                                                                                                 |                                                                                                                                 |
| EUONYMUS           |                                                                                                                                 |                                                                                                                                 |
| HYDRANGEA          |                                                                                                                                 |                                                                                                                                 |
| JAPANESE HOLLY     |                                                                                                                                 |                                                                                                                                 |
| JUNIPER            |                                                                                                                                 |                                                                                                                                 |
| KWANZAN CHERRY     |                                                                                                                                 |                                                                                                                                 |
| LAUREL             |                                                                                                                                 |                                                                                                                                 |
| ORNAMENTAL GRASS   |                                                                                                                                 |                                                                                                                                 |
| UNIDENTIFIED SHRUB |                                                                                                                                 |                                                                                                                                 |
| UNIDENTIFIED TREE  |                                                                                                                                 |                                                                                                                                 |
|                    | ALBERTA SPRUCE CRAPE MYRTLE EUONYMUS HYDRANGEA JAPANESE HOLLY JUNIPER KWANZAN CHERRY LAUREL ORNAMENTAL GRASS UNIDENTIFIED SHRUB | ALBERTA SPRUCE CRAPE MYRTLE EUONYMUS HYDRANGEA JAPANESE HOLLY JUNIPER KWANZAN CHERRY LAUREL ORNAMENTAL GRASS UNIDENTIFIED SHRUB |

NOTE: NEW SHRUBS SHALL BE A MINIMUM OF 18" HIGH. NEW TREES SHALL HAVE A 3" MINIMUM CALIPER AND 8' MINIMUM HEIGHT.

<sup>8.1</sup> 10.4 L 10.4 Average = 12.2 8.9 Note: Average excludes high, low. Existing Setbacks Winchester Avenue