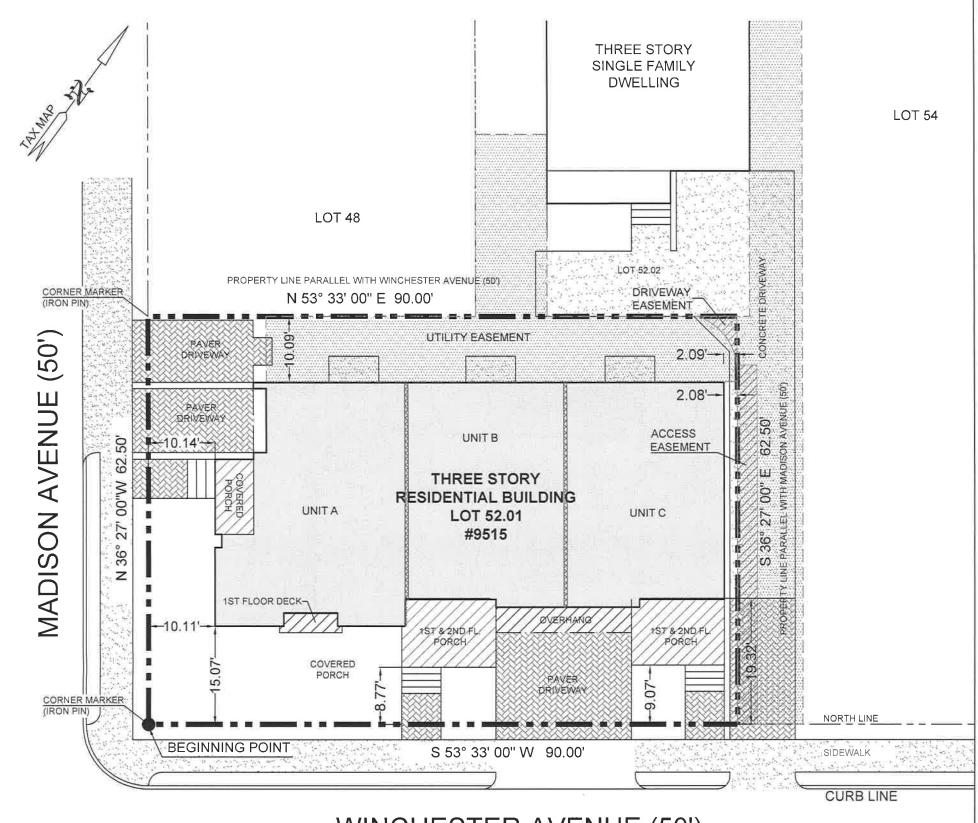

# $SITE\ PLAN\ \ SCALE: 1"=10"$

NOTE: THE SITE PLAN IS BASED ON A SURVEY BY DANIEL PONZIO (NJPLS # 37603) DATED 11/22/19.

# BULK REQUIREMENTS (ZONE MF)

| <u>ITEM</u>                            | <u>REQUIRED</u> | <b>EXISTING</b> | PROPOSED |
|----------------------------------------|-----------------|-----------------|----------|
| LOT AREA                               | 4400            | 5625            | 5625     |
| LOT WIDTH                              | 40              | 62.5            | 62.5     |
| LOT DEPTH                              | N/A             | 90              | 90       |
| FRONT YARD (MADISON)(BLDG)             | 12.2            | 10.1            | 10.1     |
| FRONT YARD (MADISON)(DECK) *           | 8.9             | 10.1            | 5.1      |
| FRONT YARD (WINCHESTER)                | 17.2            | 15.1            | 15.1     |
| SIDE YARD (NORTH)                      | 8               | 10.1            | 10.1     |
| SIDE YARD (EAST)                       | 8               | 2.1             | 2.1      |
| FLOOR AREA RATIO                       | 1.0             | 1.0             | 1.0      |
| BUILDING COVERAGE                      | 45% MAX.        | 47%             | 47%      |
| LANDSCAPED AREA *                      | 35% MIN.        | 28%             | 28%      |
| FRONT YARD LANDSCAPED AREA (MADISON) * | 60% MIN.        | 54%             | 49%      |
| HEIGHT                                 | 30' MAX.        | 30.0            | 30.0     |
| PARKING                                | 7 SPACES        | 7 SPACES        | 7 SPACES |

#### SURVEY REFERENCES:

- NO DEED OR TITLE COMMITMENT SUPPLIED TO AID IN THE PREPARATION OF THIS SURVEY
- 2. MARGATE CITY TAX MAP SHEET NO. 5

## PROPERTY SURVEY

CITY OF MARGATE
BLOCK 329 LOT 52.01
ATLANTIC COUNTY, NEW JERSEY

- 1. SUBJECT PROPERTY CONTAINS A CALCULATED AREA OF 6,250 SF.
- 2. PERMANENT MARKERS HAVE NOT BEEN SET.
- 3. OFFSETS SHOWN ARE GIVEN FOR CHECKING COMPLIANCE WITH DEED RESTRICTIONS AND ZONING REGULATIONS ONLY. OFFSETS SHALLNOT BE USED FOR ANY OTHER PURPOSES. SURVEYOR SHALL NOT HAVE ANY LIABILITY OR RESPONSIBILITY IF THE OFFSETS SHOWN ARE USED OTHER THAN AS INTENDED.
- 4. THIS PROPERTY IS SUBJECT TO DOCUMENTS OF RECORD, EITHER RECORDED OR UNRECORDED. UNDERGROUND IMPROVEMENTS, EASEMENTS, PROPERTY LINE AGREEMENTS OR OTHER CONDITIONS UNKNOWN TO THE SURVEYOR ARE NOT SHOWN. SURVEYOR RESERVES THE RIGHT TO MODIFY THIS SURVEY SHOULD ANY SUCH INFORMATION BECOME AVAILABLE.
- 5. SURVEYOR'S SIGNATURE AND SEAL SIGNIFY THAT THIS SURVEY WAS PERFORMED UNDER MY DIRECT SUPERVISION. ONLY SIGNED SEALED COPIES SHALL BE CONSIDERED AS TRUE COPIES.
- 6. THE ILLUSTRATION OF RIPARIAN CLAIMS OR RIGHTS, OR UNREGULATED OR REGULATED WETLANDS IMPACTING SUBJECT PROPERTY, IF ANY, ARE NOT INCLUDED AS A PART OF SURVEYOR'S CONTRACT WITH CLIENT. SURVEYOR RESERVES THE RIGHT TO MODIFY THIS SURVEY SHOULD CLIENT REQUEST THESE ADDITIONAL SERVICES.
- 7. THIS SURVEY HAS BEEN PREPARED ONLY FOR THE USE OF THE NAMED PARTIES. SURVEYOR SHALL NOT HAVE ANY LIABILITY OR RESPONSIBILITY FOR USE WITH SURVEY AFFIDAVIT, OR FOR USE BY ANY OTHER PERSONOR ENTITY NOT SPECIFICALLY NAMED, FOR ANY REASONS OTHER THAN AS ORIGINALLY INTENDED.
- 8. THE DETECTION, LOCATION OR IDENTIFICATION OF HAZARDOUS SUBSTANCES IS NOT INCLUDED AS PART OF SURVEYOR'S CONTRACT WITH CLIENT.

# ARTHUR W. PONZIO CO. & ASSOCIATES

SURVEYING~ENGINEERING~PLANNING

400 NORTH DOVER AVENUE ATLANTIC CITY, NEW JERSEY 08401 PHONE (609) 344-8194 FAX (609) 344-1594 NEW JERSEY AUTH. NO.: 24GA28001300

 DATE: 11/22/19
 DRAWN BY: B. DANIELS

 SCALE: 1" = 15'
 PROJECT NO.: 34956