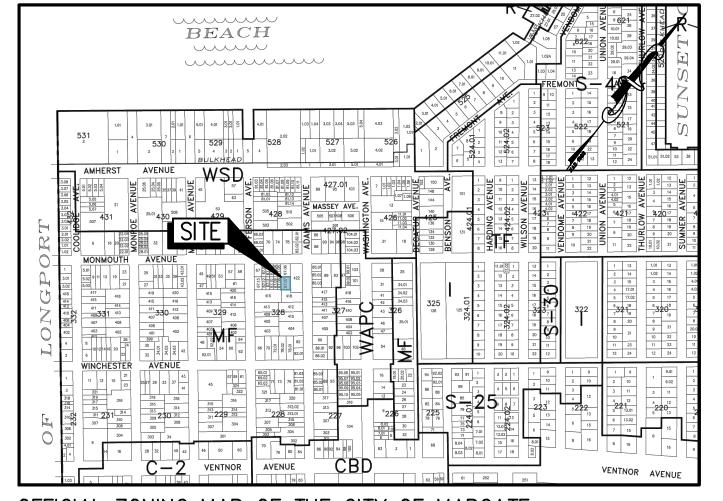

Margate, Atlantic County, New Jersey

Our File No. 12923-001

Dear Ms. Shiles:

Please be advised that this office represents the above-referenced property owners, Ronald and Chari Raphael, with regard to their application to the City of Margate Planning Board for certain "c" variance relief, along with possible amended site plan approval (and/or site plan waiver), for their request to install a new in-ground pool at their property located at 9408-B Monmouth Avenue — corner of Monmouth Avenue and Jefferson Avenue, within the City of Margate.

The subject property is one parcel which stands on its own within a larger previously created development for residential single-family use, and the property is owned by the applicant as a fee-simple "stand alone" property.

application, it is respectfully submitted that this particular unit within the overall development is uniquely situated due to the large side-yard in which the pool is proposed, so that the granting of the subject application shall not have any negative impact on the surrounding neighborhood (which is almost entirely multi-family development) or upon the zone code of the City of Margate pursuant to the Zoning Ordinances currently in effect, along with the State of New Jersey Municipal Land Use Law.