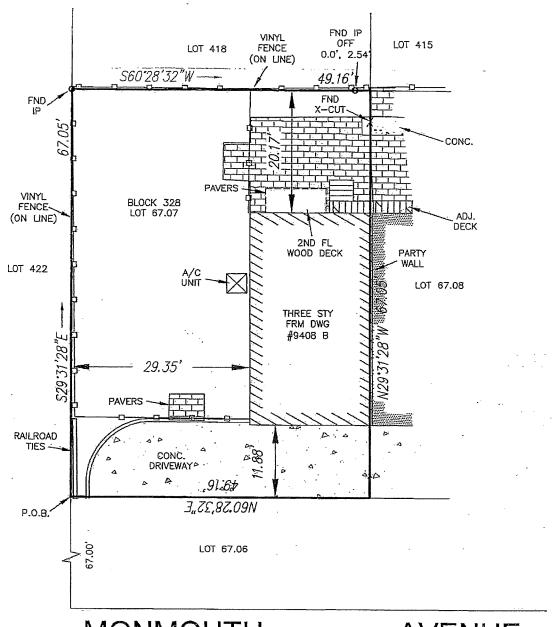

Margate, Atlantic County, New Jersey

Our File No. 12923-001

Dear Ms. Shiles:

Please be advised that this office represents the above-referenced property owners, Ronald and Chari Raphael, with regard to their application to the City of Margate Planning Board for certain "c" variance relief, along with possible amended site plan approval (and/or site plan waiver), for their request to install a new in-ground pool at their property located at 9408-B Monmouth Avenue — corner of Monmouth Avenue and Jefferson Avenue, within the City of Margate.

The subject property is one parcel which stands on its own within a larger previously created development for residential single-family use, and the property is owned by the applicant as a fee-simple "stand alone" property.

The subject property is the only parcel within the overall development which has a large adjacent area within which a pool could be installed. There is already a privacy fence enclosing the subject area adjacent to 9408-B Monmouth Avenue, as depicted on the attached photograph from September 2023.

application, it is respectfully submitted that this particular unit within the overall development is uniquely situated due to the large side-yard in which the pool is proposed, so that the granting of the subject application shall not have any negative impact on the surrounding neighborhood (which is almost entirely multi-family development) or upon the zone code of the City of Margate pursuant to the Zoning Ordinances currently in effect, along with the State of New Jersey Municipal Land Use Law.