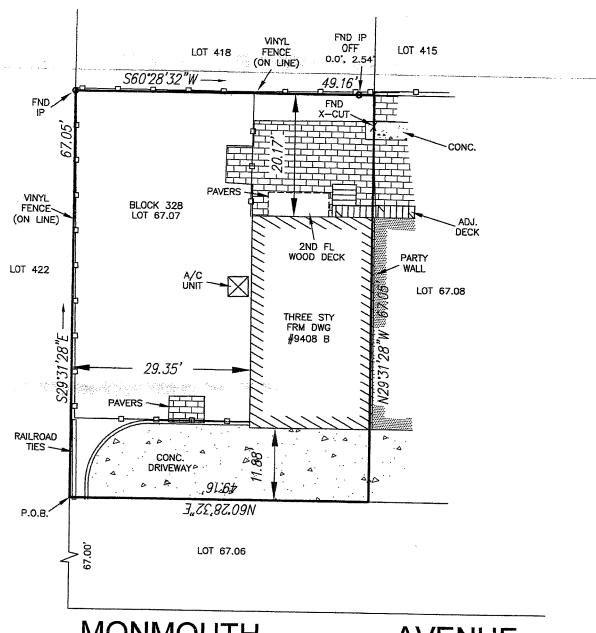

Margate, Atlantic County, New Jersey

Our File No. 12923-001

Dear Ms. Shiles:

Please be advised that this office represents the above-referenced property owners, Ronald and Chari Raphael, with regard to their application to the City of Margate Planning Board for certain "c" variance relief, along with possible amended site plan approval (and/or site plan waiver), for their request to install a new in-ground pool at their property located at 9408-B Monmouth Avenue — corner of Monmouth Avenue and Jefferson Avenue, within the City of Margate.

The subject property is one parcel which stands on its own within a larger previously created development for residential single-family use, and the property is owned by the applicant as a fee-simple "stand alone" property.

The subject property is the only parcel within the overall development which has a large adjacent area within which a pool could be installed. There is already a privacy fence enclosing the subject area adjacent to 9408-B Monmouth Avenue, as depicted on the attached photograph from September 2023.

application, it is respectfully submitted that this particular unit within the overall development is uniquely situated due to the large side-yard in which the pool is proposed, so that the granting of the subject application shall not have any negative impact on the surrounding neighborhood (which is almost entirely multi-family development) or upon the zone code of the City of Margate pursuant to the Zoning Ordinances currently in effect, along with the State of New Jersey Municipal Land Use Law.