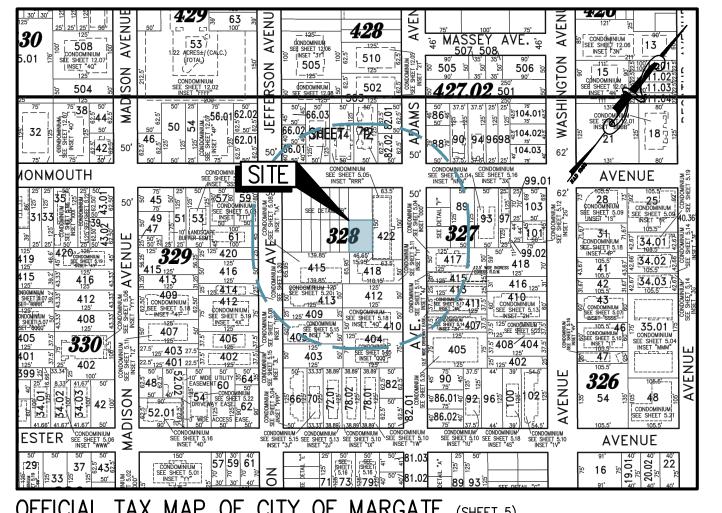

Margate, Atlantic County, New Jersey

Our File No. 12923-001

Dear Ms. Shiles:

Please be advised that this office represents the above-referenced property owners, Ronald and Chari Raphael, with regard to their application to the City of Margate Planning Board for certain "c" variance relief, along with possible amended site plan approval (and/or site plan waiver), for their request to install a new in-ground pool at their property located at 9408-B Monmouth Avenue — corner of Monmouth Avenue and Jefferson Avenue, within the City of Margate.