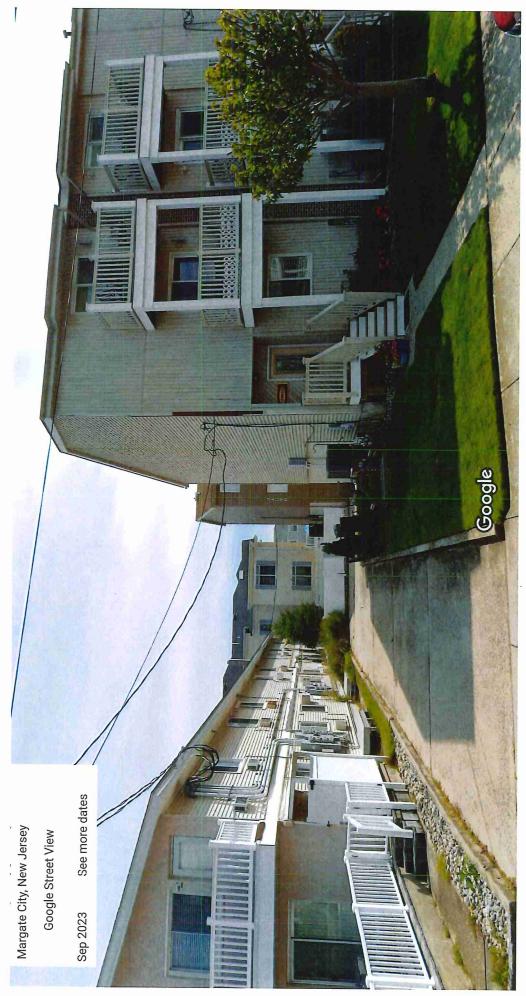

The subject property is the only parcel within the overall development which has a large adjacent area within which a pool could be installed. There is already a privacy fence enclosing the subject area adjacent to 9408-B Monmouth Avenue, as depicted on the attached photograph from September 2023.

9. One (1) photograph of the subject property "fenced-in" with the proposed pool area being shown at the spot of the white vinyl fence.

Lastly, I enclose my firm's checks made payable to the City of Margate in the amounts of \$250.00 for the "c" variance application, \$250.00 for the site plan review, and \$700.00 for the City of Margate Engineer escrow review fee.