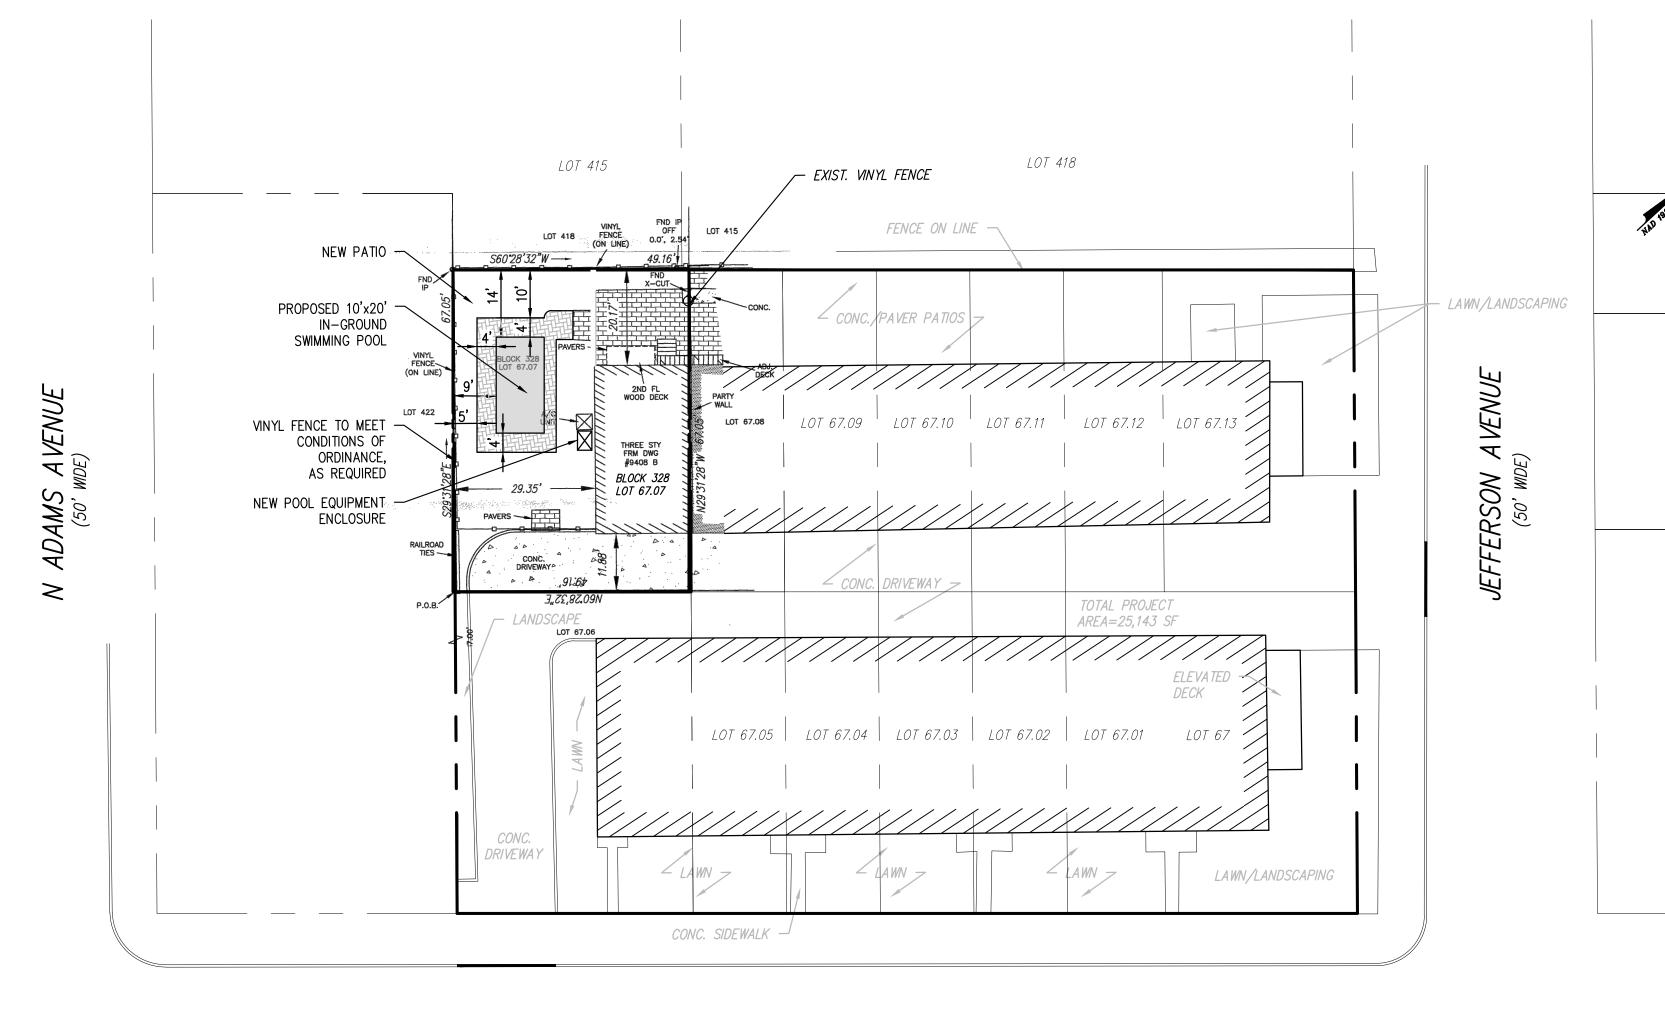

The subject property is the only parcel within the overall development which has a large adjacent area within which a pool could be installed. There is already a privacy fence enclosing the subject area adjacent to 9408-B Monmouth Avenue, as depicted on the attached photograph from September 2023.

application, it is respectfully submitted that this particular unit within the overall development is uniquely situated due to the large side-yard in which the pool is proposed, so that the granting of the subject application shall not have any negative impact on the surrounding neighborhood (which is almost entirely multi-family development) or upon the zone code of the City of Margate pursuant to the Zoning Ordinances currently in effect, along with the State of New Jersey Municipal Land Use Law.

- 1. Original and seventeen (17) copies of the City of Margate Planning Board Application and Variance Application Checklist. This is being submitted with regard to necessary variances, as well as a possible amendment to the existing site plan which I would respectfully request be waived and that this matter be considered as a "c" variance application and not an application for amended site plan approval. However, based upon the request of the City of Margate, and with an abundance of caution, I am presently applying for the amended site plan approval as part of this application;
- 2. Eighteen (18) sets of the applicants' site plan/variance application plans prepared by Jason T. Sciullo, PE, PP dated October 11, 2023, consisting of one (1) sheet;
- 3. Eighteen (18) copies of the survey of the subject premises prepared by James R. Boney, PLS, dated December 23, 2021, consisting of one (1) sheet;
- 4. Eighteen (18) copies of the prior Staff Committee Action Report from the City of Margate, along with the prior City of Margate Zoning Permit Application which was denied by Mr. Roger McLarnon on February 7, 2022;
- 5. One (1) copy of the vesting Deed dated August 25, 2021 (please note there are no requirements for common ownership or for any homeowner's association referenced in the deed);
  - 6. One (1) copy of the 200' Property Owners List;
- 7. One (1) original Proof of Paid Taxes, water and sewer (to be provided under separate cover); and
- 8. One (1) USB flash drive with electronic copies of all submission materials for the subject application; and