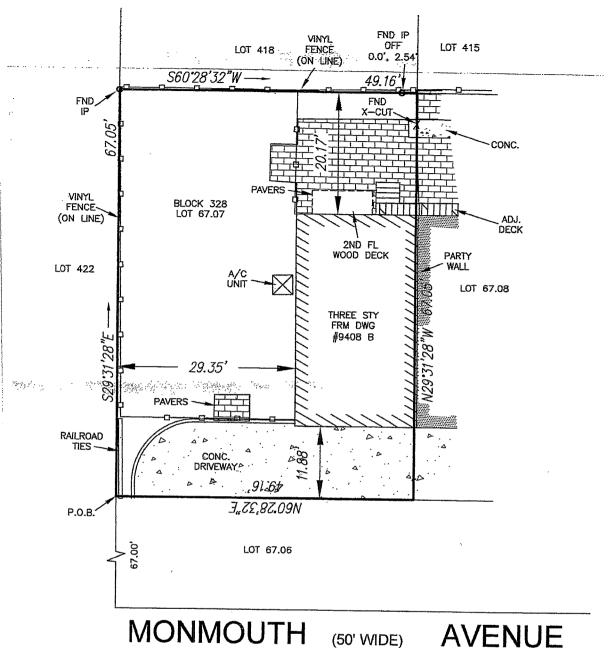

Margate, Atlantic County, New Jersey

Our File No. 12923-001

Dear Ms. Shiles:

Please be advised that this office represents the above-referenced property owners, Ronald and Chari Raphael, with regard to their application to the City of Margate Planning Board for certain "c" variance relief, along with possible amended site plan approval (and/or site plan waiver), for their request to install a new in-ground pool at their property located at 9408-B Monmouth Avenue — corner of Monmouth Avenue and Jefferson Avenue, within the City of Margate.

The subject property is one parcel which stands on its own within a larger previously created development for residential single-family use, and the property is owned by the applicant as a fee-simple "stand alone" property.

The subject property is the only parcel within the overall development which has a large adjacent area within which a pool could be installed. There is already a privacy fence enclosing the subject area adjacent to 9408-B Monmouth Avenue, as depicted on the attached photograph from September 2023.

application, it is respectfully submitted that this particular unit within the overall development is uniquely situated due to the large side-yard in which the pool is proposed, so that the granting of the subject application shall not have any negative impact on the surrounding neighborhood (which is almost entirely multi-family development) or upon the zone code of the City of Margate pursuant to the Zoning Ordinances currently in effect, along with the State of New Jersey Municipal Land Use Law.