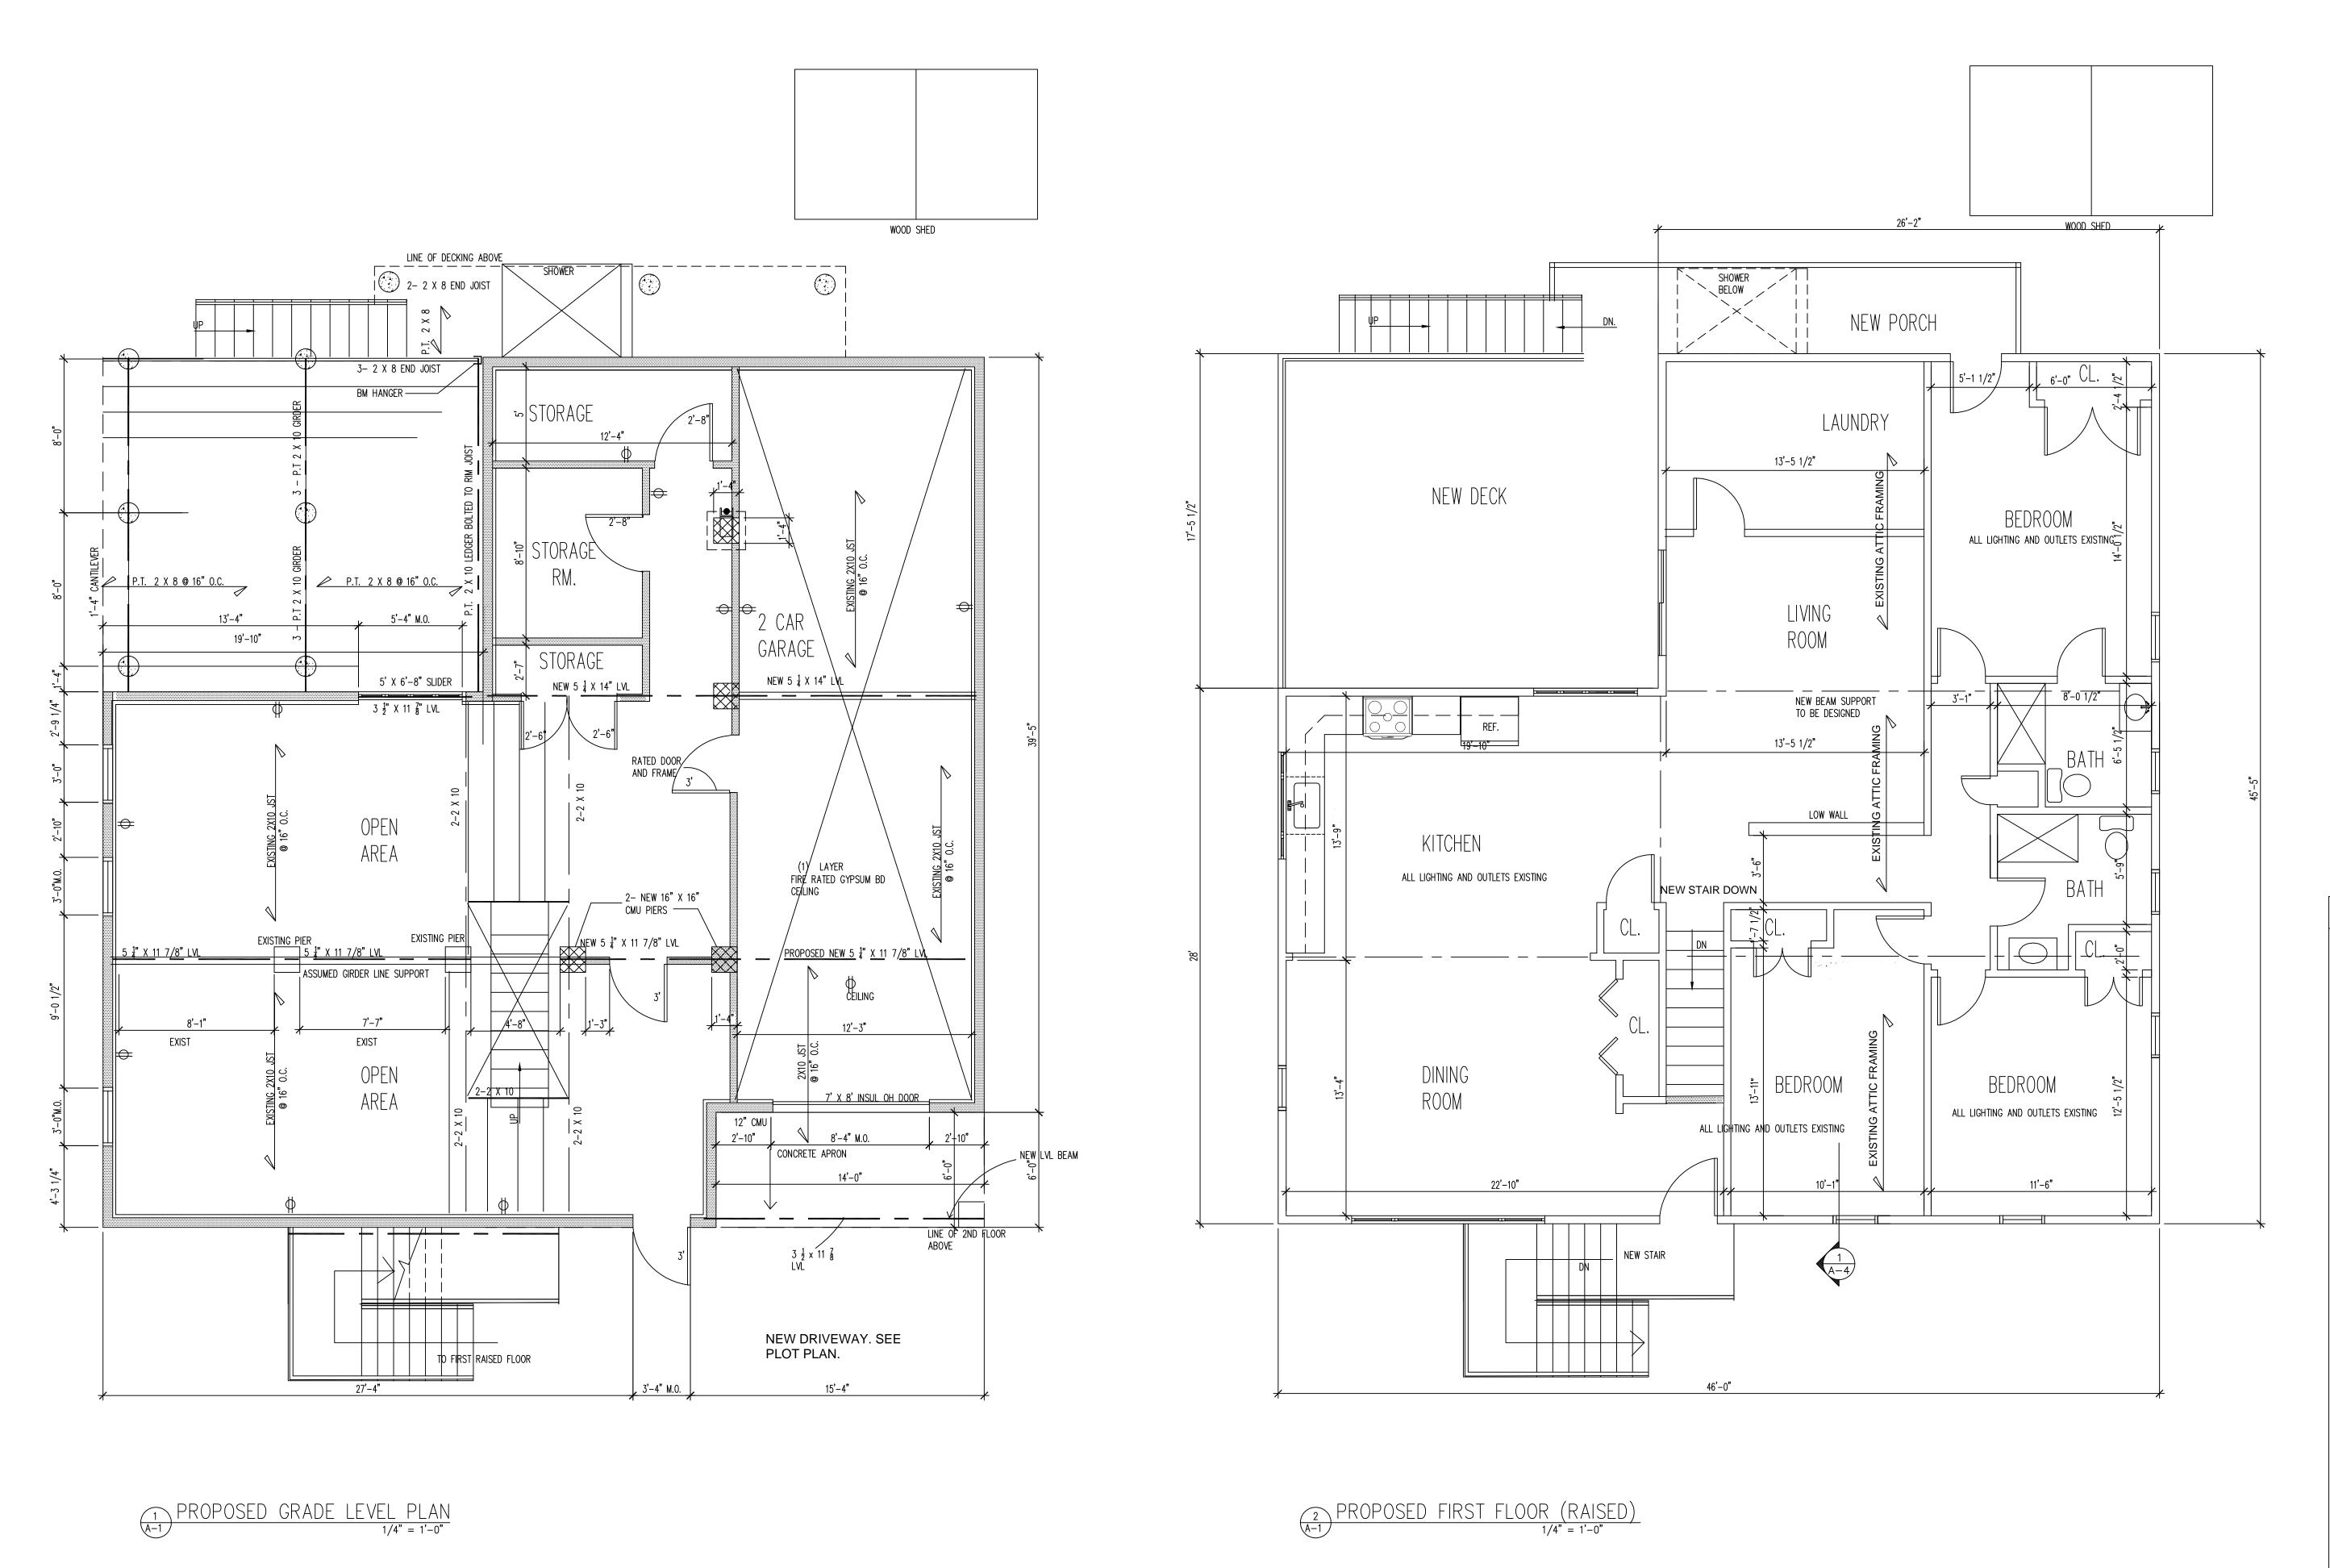

The applicant wishes to raise the existing house 6 ft. to a new finished first floor elevation so it will meet or exceed the required floodplain elevation mandated by the City of Margate Flood Mitigation Ordinance, and the FEMA base flood elevation rules, to make the property fully flood compliant.

In support of this application, I enclose the following:

- 1. Original and seventeen (17) copies of the City of Margate Planning Board Application and Variance Application Checklist;
- 2. Eighteen (18) copies of Architectural Plans prepared by Peter Serpico, R.A. dated April 23, 2024, consisting of four (4) sheets.
- 3. Eighteen (18) copies of a Survey of the property prepared by James R. Boney, PLS dated April 20, 2021, consisting of one (1) sheet;