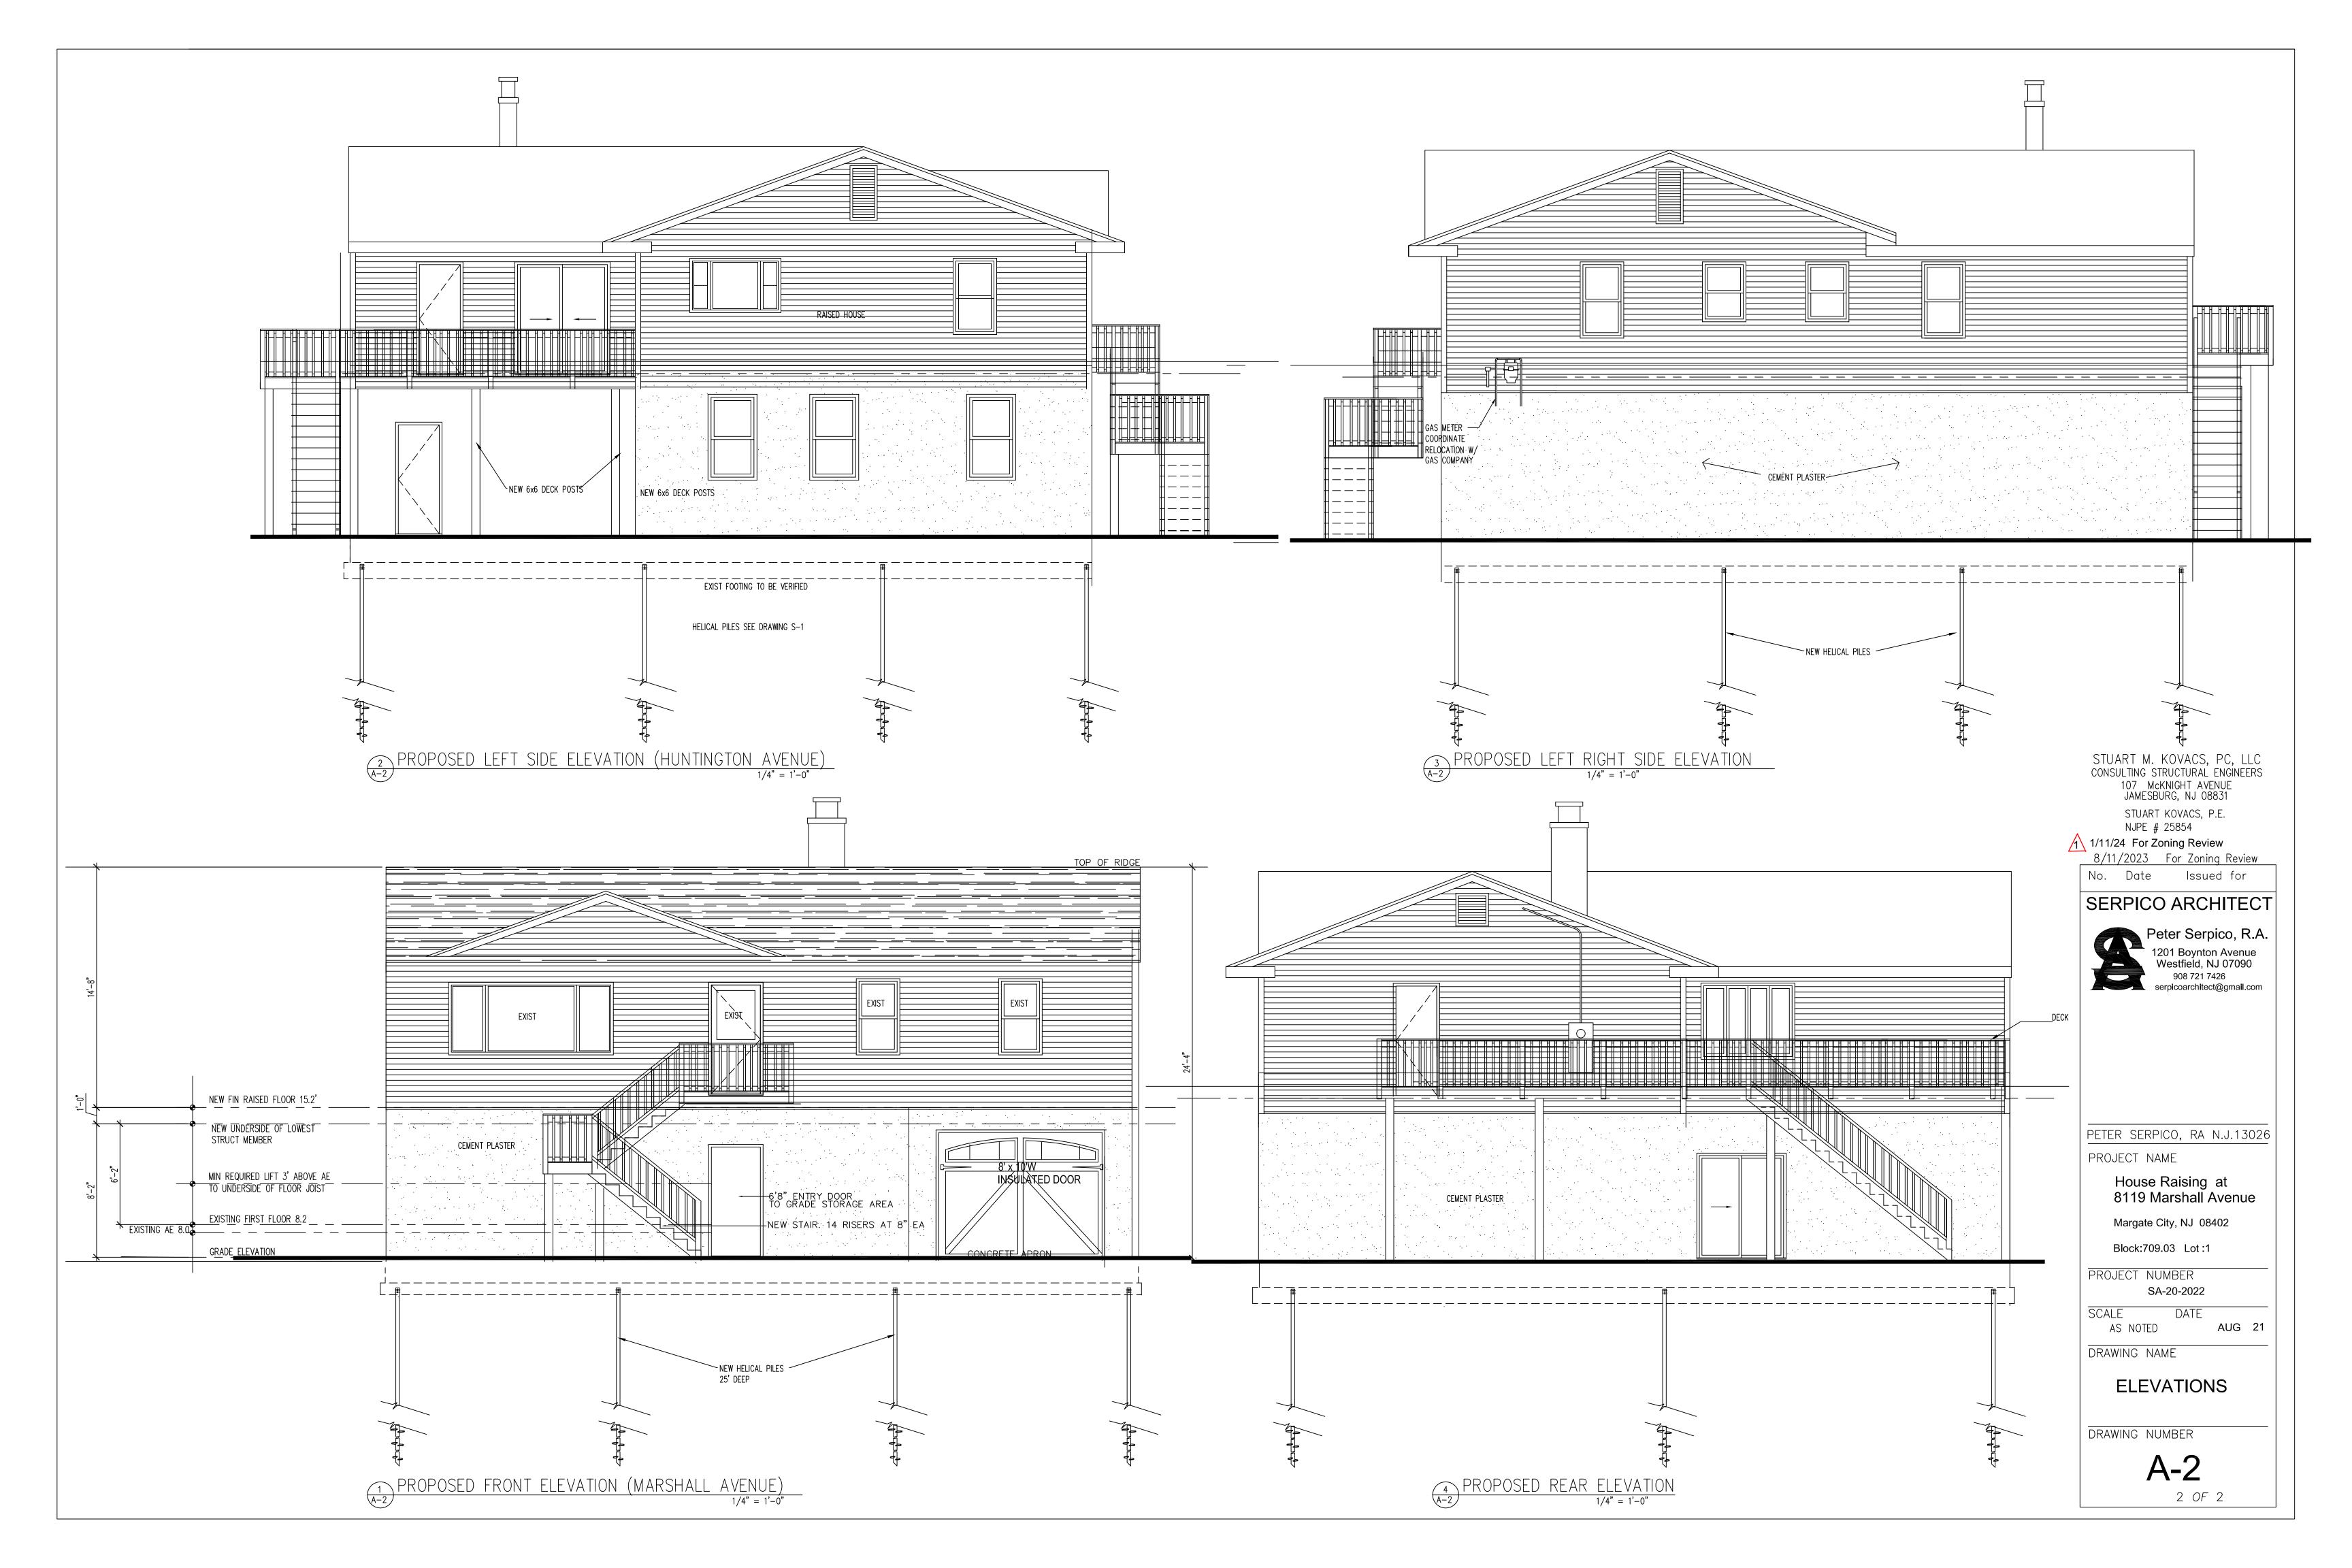

The applicant wishes to raise the existing house 6 ft. to a new finished first floor elevation so it will meet or exceed the required floodplain elevation mandated by the City of Margate Flood Mitigation Ordinance, and the FEMA base flood elevation rules, to make the property fully flood compliant.

In support of this application, I enclose the following:

- 1. Original and seventeen (17) copies of the City of Margate Planning Board Application and Variance Application Checklist;
- 2. Eighteen (18) copies of Architectural Plans prepared by Peter Serpico, R.A. dated April 23, 2024, consisting of four (4) sheets.
- 3. Eighteen (18) copies of a Survey of the property prepared by James R. Boney, PLS dated April 20, 2021, consisting of one (1) sheet;