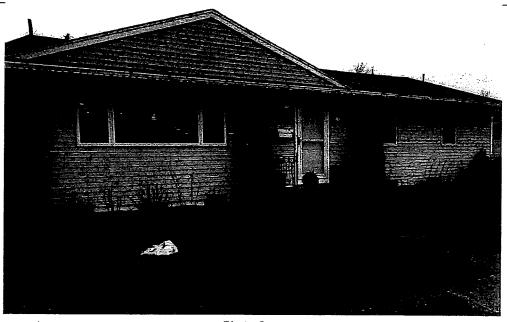

Our File No. 13463-001

Dear Ms. Shiles:

Please be advised that I represent the above-referenced property owner with regard to his application to the City of Margate Planning Board for certain "c" variance relief to elevate the existing non-flood-compliant single-family home located at 8119 Marshall Avenue.

The applicant wishes to raise the existing house 6 ft. to a new finished first floor elevation so it will meet or exceed the required floodplain elevation mandated by the City of Margate Flood Mitigation Ordinance, and the FEMA base flood elevation rules, to make the property fully flood compliant.