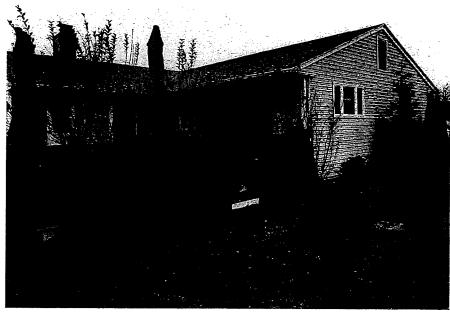

Our File No. 13463-001

Dear Ms. Shiles:

Please be advised that I represent the above-referenced property owner with regard to his application to the City of Margate Planning Board for certain "c" variance relief to elevate the existing non-flood-compliant single-family home located at 8119 Marshall Avenue.

The applicant wishes to raise the existing house 6 ft. to a new finished first floor elevation so it will meet or exceed the required floodplain elevation mandated by the City of Margate Flood Mitigation Ordinance, and the FEMA base flood elevation rules, to make the property fully flood compliant.