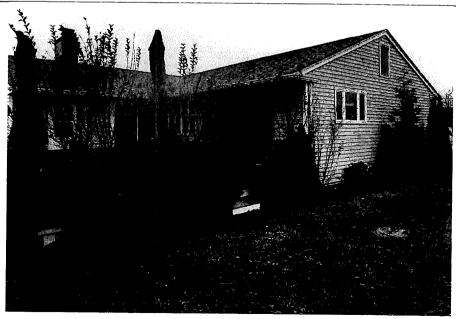

Our File No. 13463-001

Dear Ms. Shiles:

Please be advised that I represent the above-referenced property owner with regard to his application to the City of Margate Planning Board for certain "c" variance relief to elevate the existing non-flood-compliant single-family home located at 8119 Marshall Avenue.

The applicant wishes to raise the existing house 6 ft. to a new finished first floor elevation so it will meet or exceed the required floodplain elevation mandated by the City of Margate Flood Mitigation Ordinance, and the FEMA base flood elevation rules, to make the property fully flood compliant.