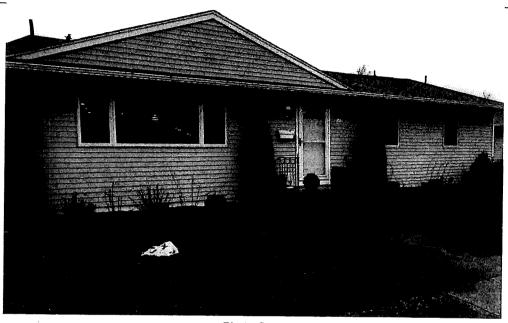

Our File No. 13463-001

Dear Ms. Shiles:

Please be advised that I represent the above-referenced property owner with regard to his application to the City of Margate Planning Board for certain "c" variance relief to elevate the existing non-flood-compliant single-family home located at 8119 Marshall Avenue.

The applicant wishes to raise the existing house 6 ft. to a new finished first floor elevation so it will meet or exceed the required floodplain elevation mandated by the City of Margate Flood Mitigation Ordinance, and the FEMA base flood elevation rules, to make the property fully flood compliant.