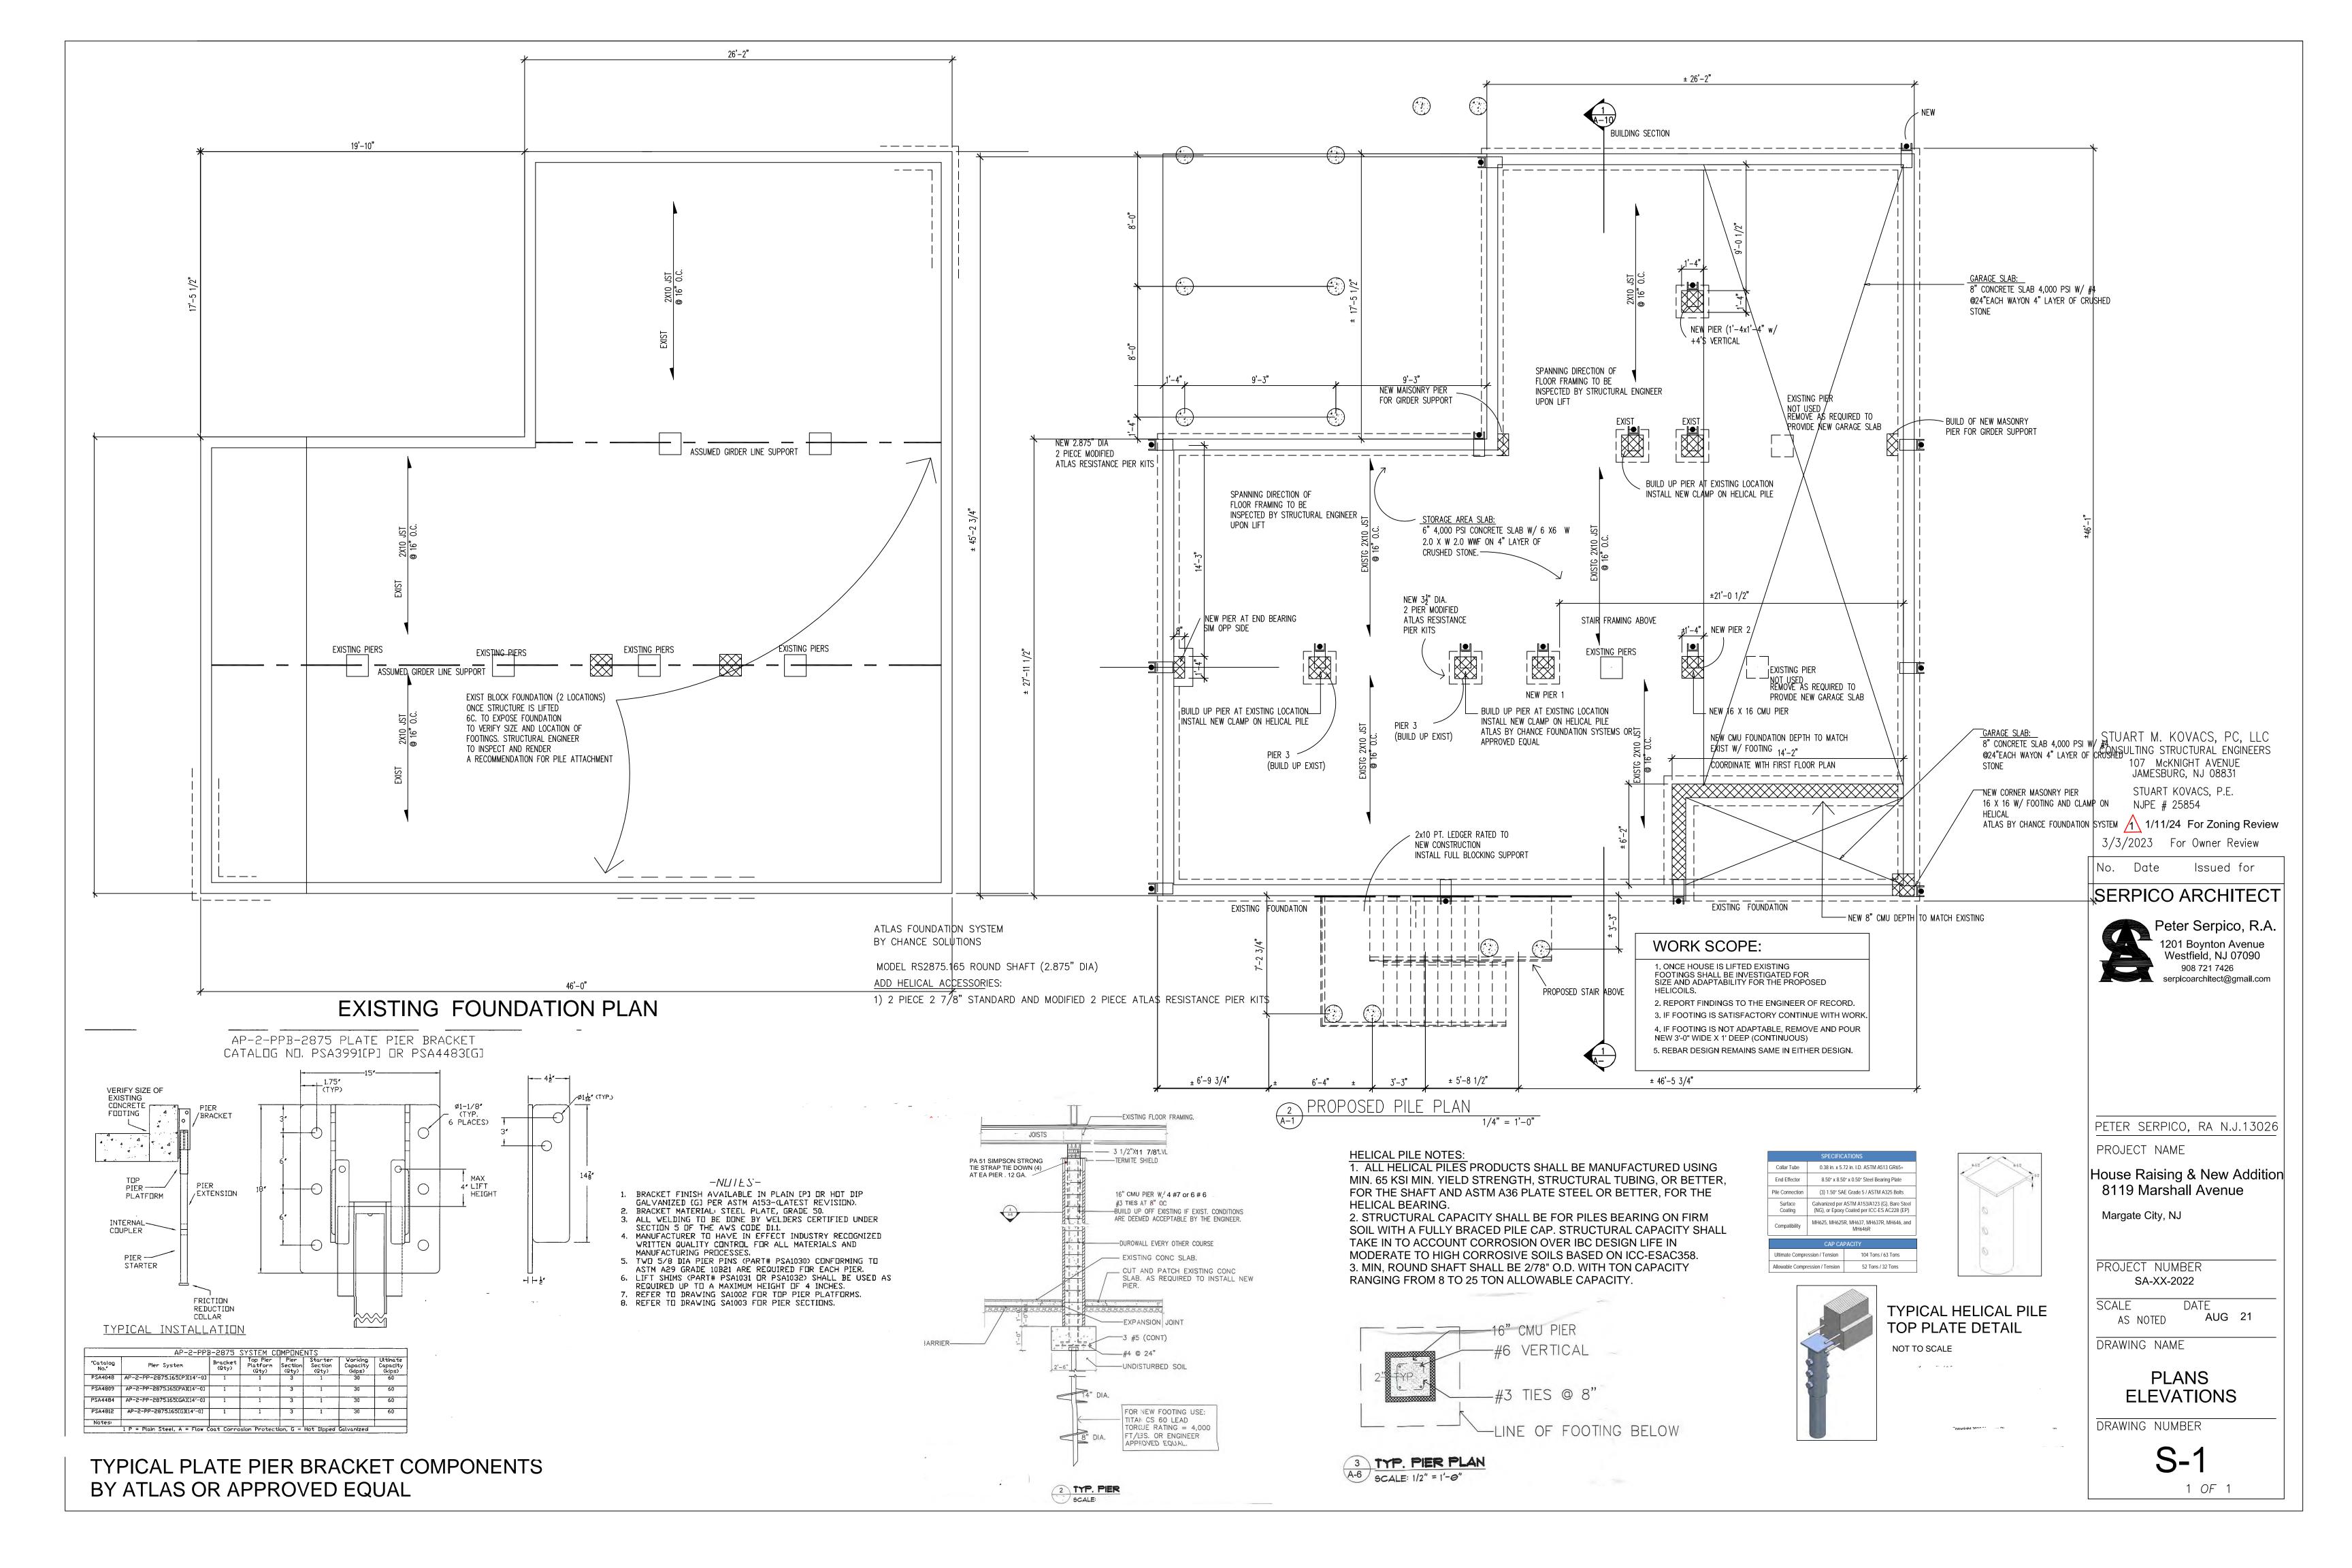

The applicant wishes to raise the existing house 6 ft. to a new finished first floor elevation so it will meet or exceed the required floodplain elevation mandated by the City of Margate Flood Mitigation Ordinance, and the FEMA base flood elevation rules, to make the property fully flood compliant.