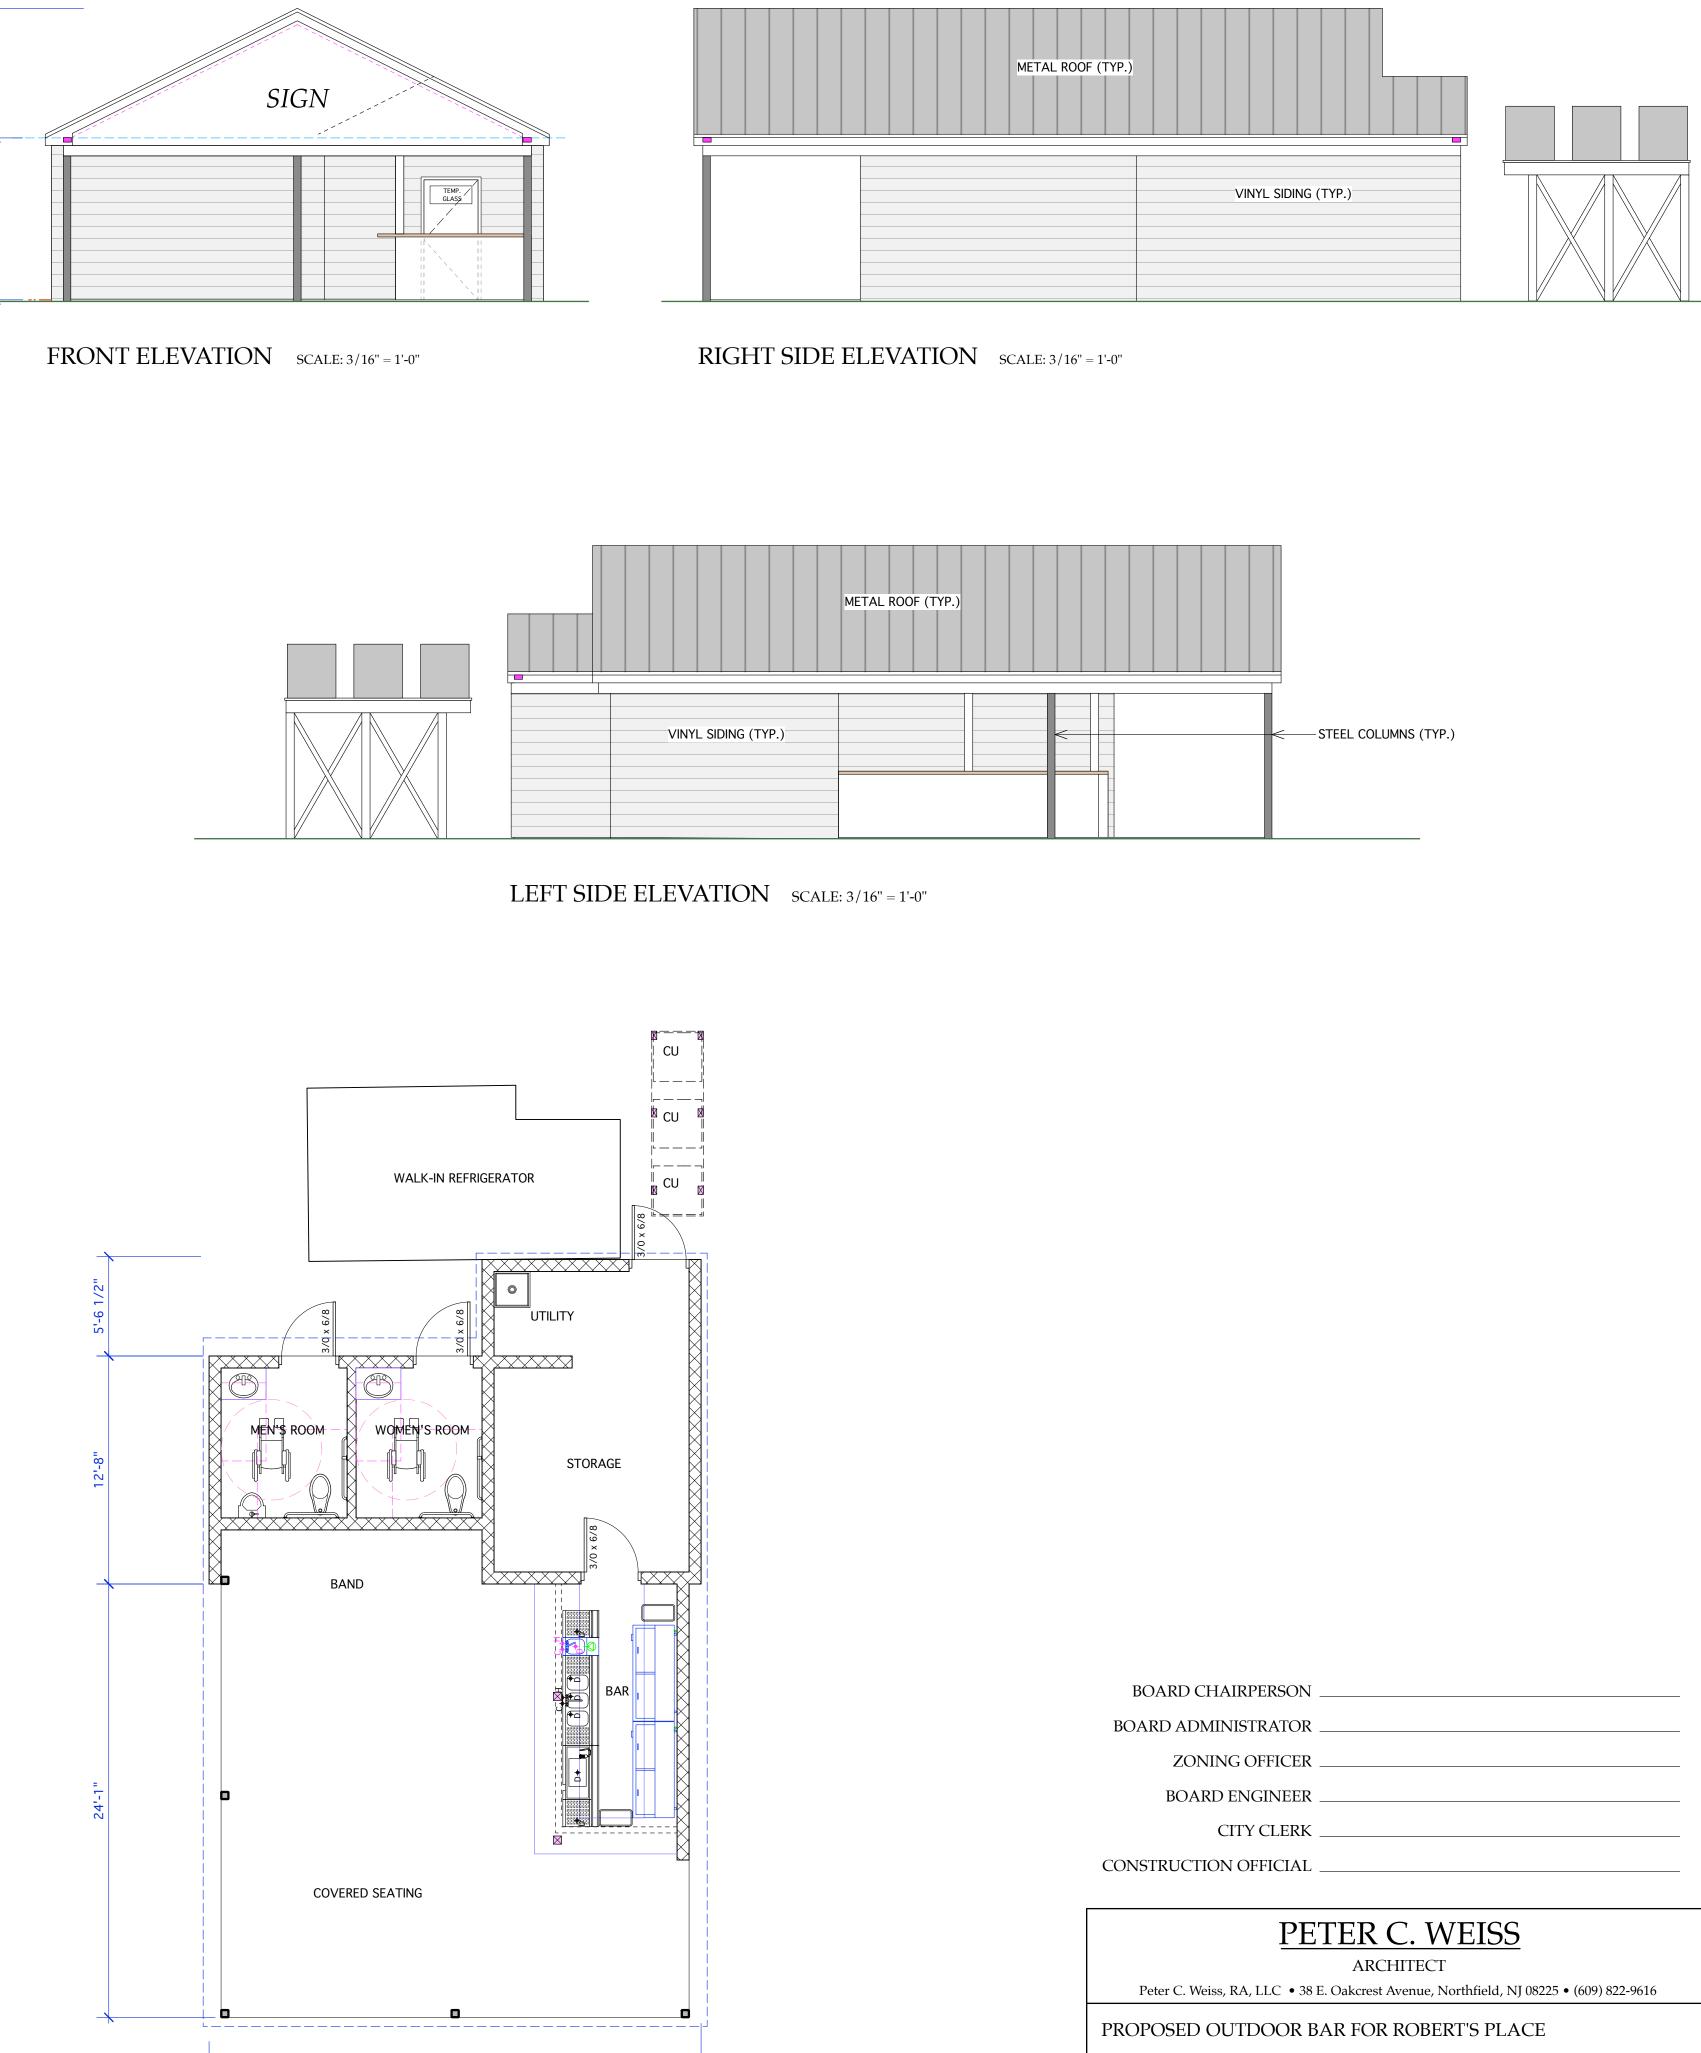

- 1. (18) Application for Action by Planning Board with Addendum and Checklist;
- 2. (18) Plan prepared by Arthur Ponzio Co. dated 12-04-23, consisting of Sheets C-1 through C-3;
- 3. (18) Architectural plan prepared by Peter C. Weiss, R.A. dated 12/5/23, consisting of one sheet (Sheet A-1);
- 4. (18) Staff Committee Application and Action;
- 5. (18) Corporate Disclosure Certification (to be provided under separate cover);
- 6. (18) Photographs of the subject property;
- 7. (1) 200 foot property owners' list;

PERSKIE MAIRONE BROG BARRERA & BAYLINSON, P.C.

BY:

CHRISTOPHER M. BAYLINSON cmbaylinson@pmbb.com

CMB:dbm Enclosures

c: Mr. Robert Sutor (via email) (w/ Application) Peter C. Weiss, R.A. (via email) (w/ Application) Arthur W. Ponzio, Jr., PLS, PP (via email) (w/ Application) S:\S\Sutor, Robert (12492)\Mat 1 - Robert's Place - Expansion\Shiles (application submission) 12-8-23 CMB ltr.docx