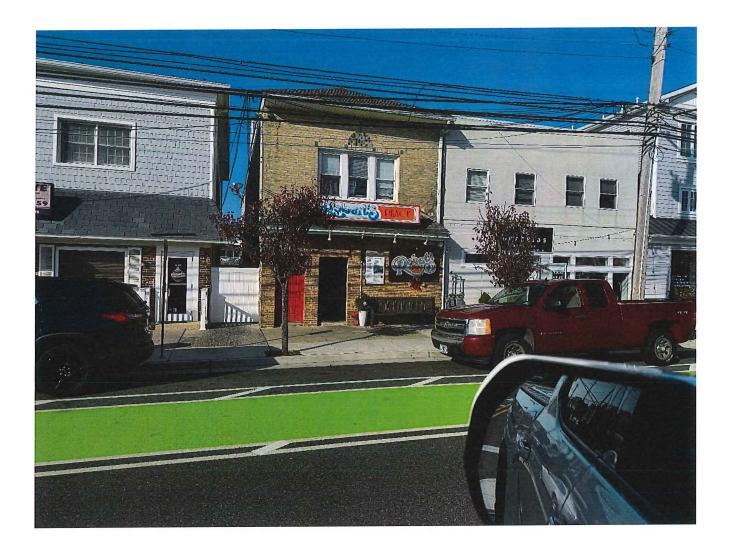

# 3. Subject Parcel: Street Address(es) 7807 Atlantic, 19 S. Essex & 17 S. Essex Aves. Block Number 105 Lot No(s) 5, 6 & 8 Total Area (in square feet) 9,660 sq. ft. Frontage: Irregular Depth: Irregular