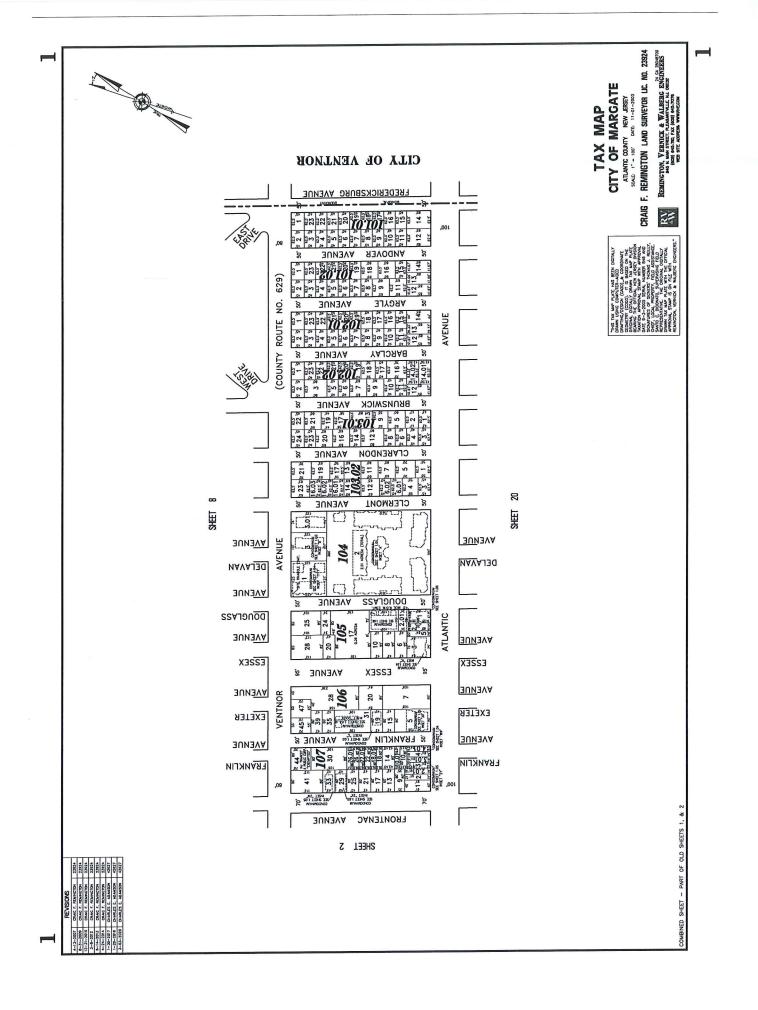

# 3. Subject Parcel: Street Address(es) 7807 Atlantic, 19 S. Essex & 17 S. Essex Aves. Block Number 105 Lot No(s) 5, 6 & 8 Total Area (in square feet) 9,660 sq. ft. Frontage: Irregular Depth: Irregular