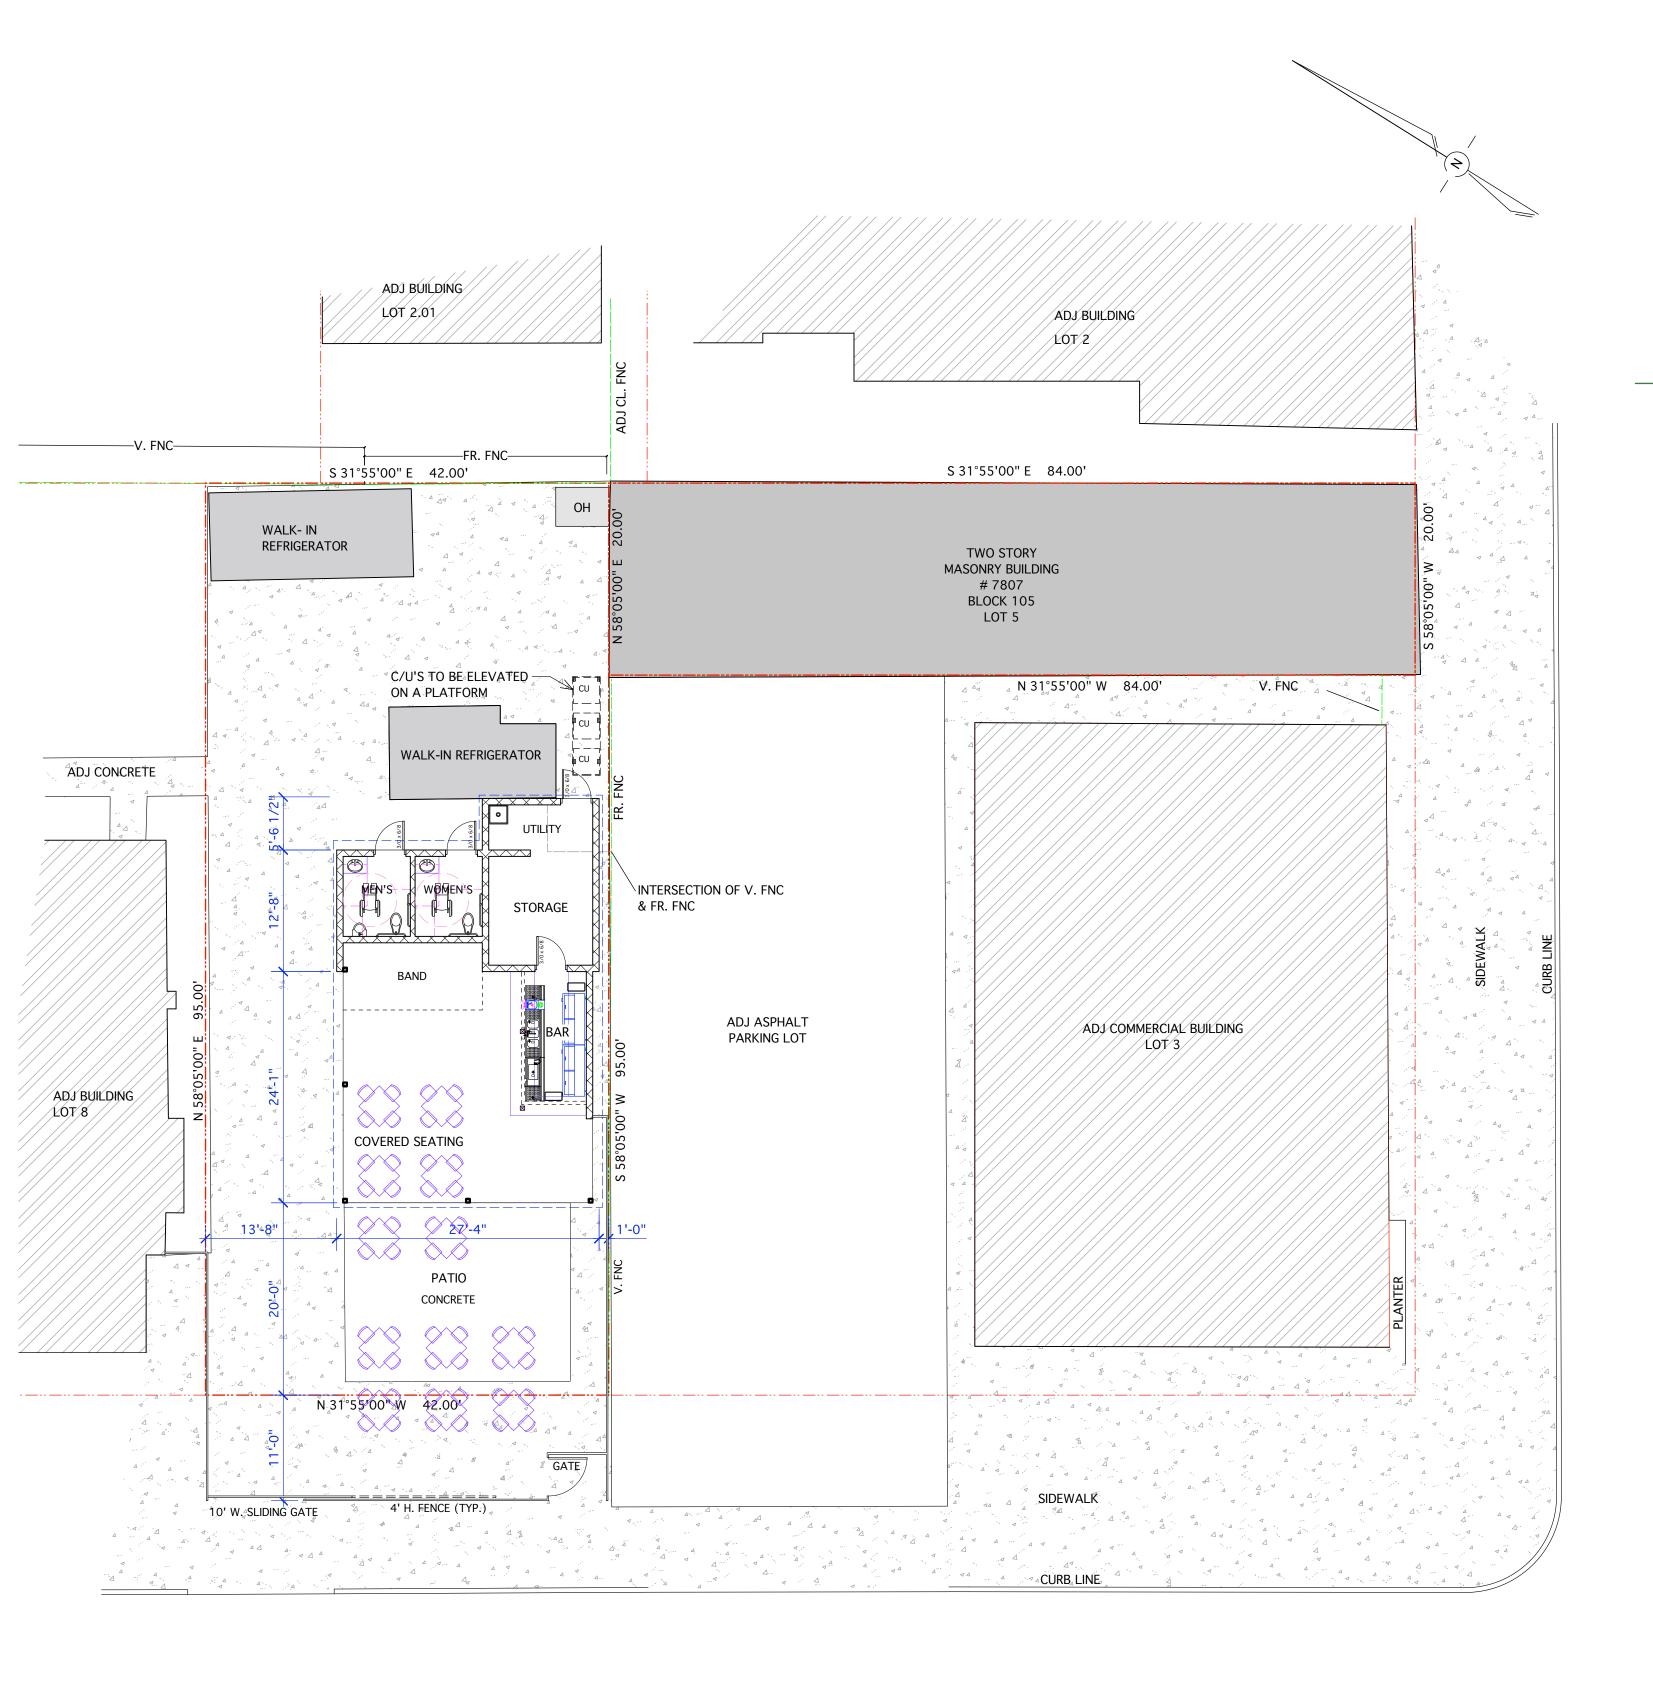

Re: Application of Rotus, LLC; 19 S. Essex, LLC; and 17 S. Essex, LLC
7807 Atlantic Avenue, 19 S. Essex Avenue and 17 S. Essex Avenue Block 105, Lots 5, 6 and 8
Margate, New Jersey
Our File No.: 12492-1

# 3. Subject Parcel: Street Address(es) 7807 Atlantic, 19 S. Essex & 17 S. Essex Aves. Block Number 105 Lot No(s) 5, 6 & 8 Total Area (in square feet) 9,660 sq. ft. Frontage: Irregular Depth: Irregular