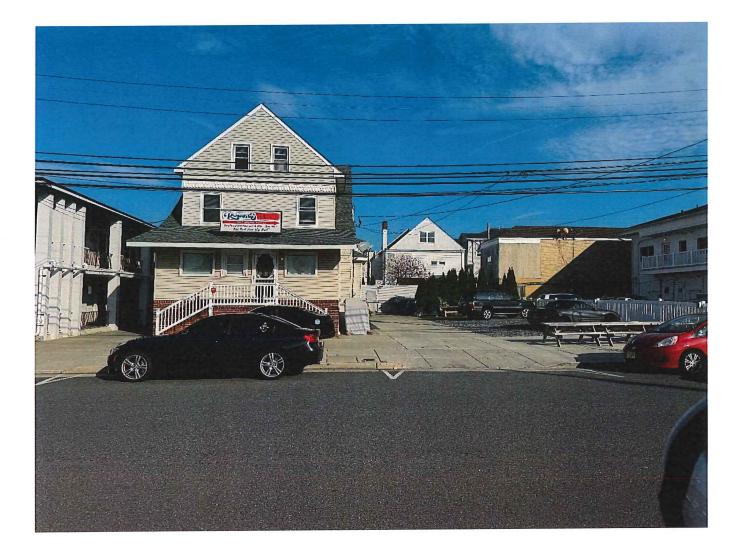

# 3. Subject Parcel: Street Address(es) 7807 Atlantic, 19 S. Essex & 17 S. Essex Aves. Block Number 105 Lot No(s) 5, 6 & 8 Total Area (in square feet) 9,660 sq. ft. Frontage: Irregular Depth: Irregular