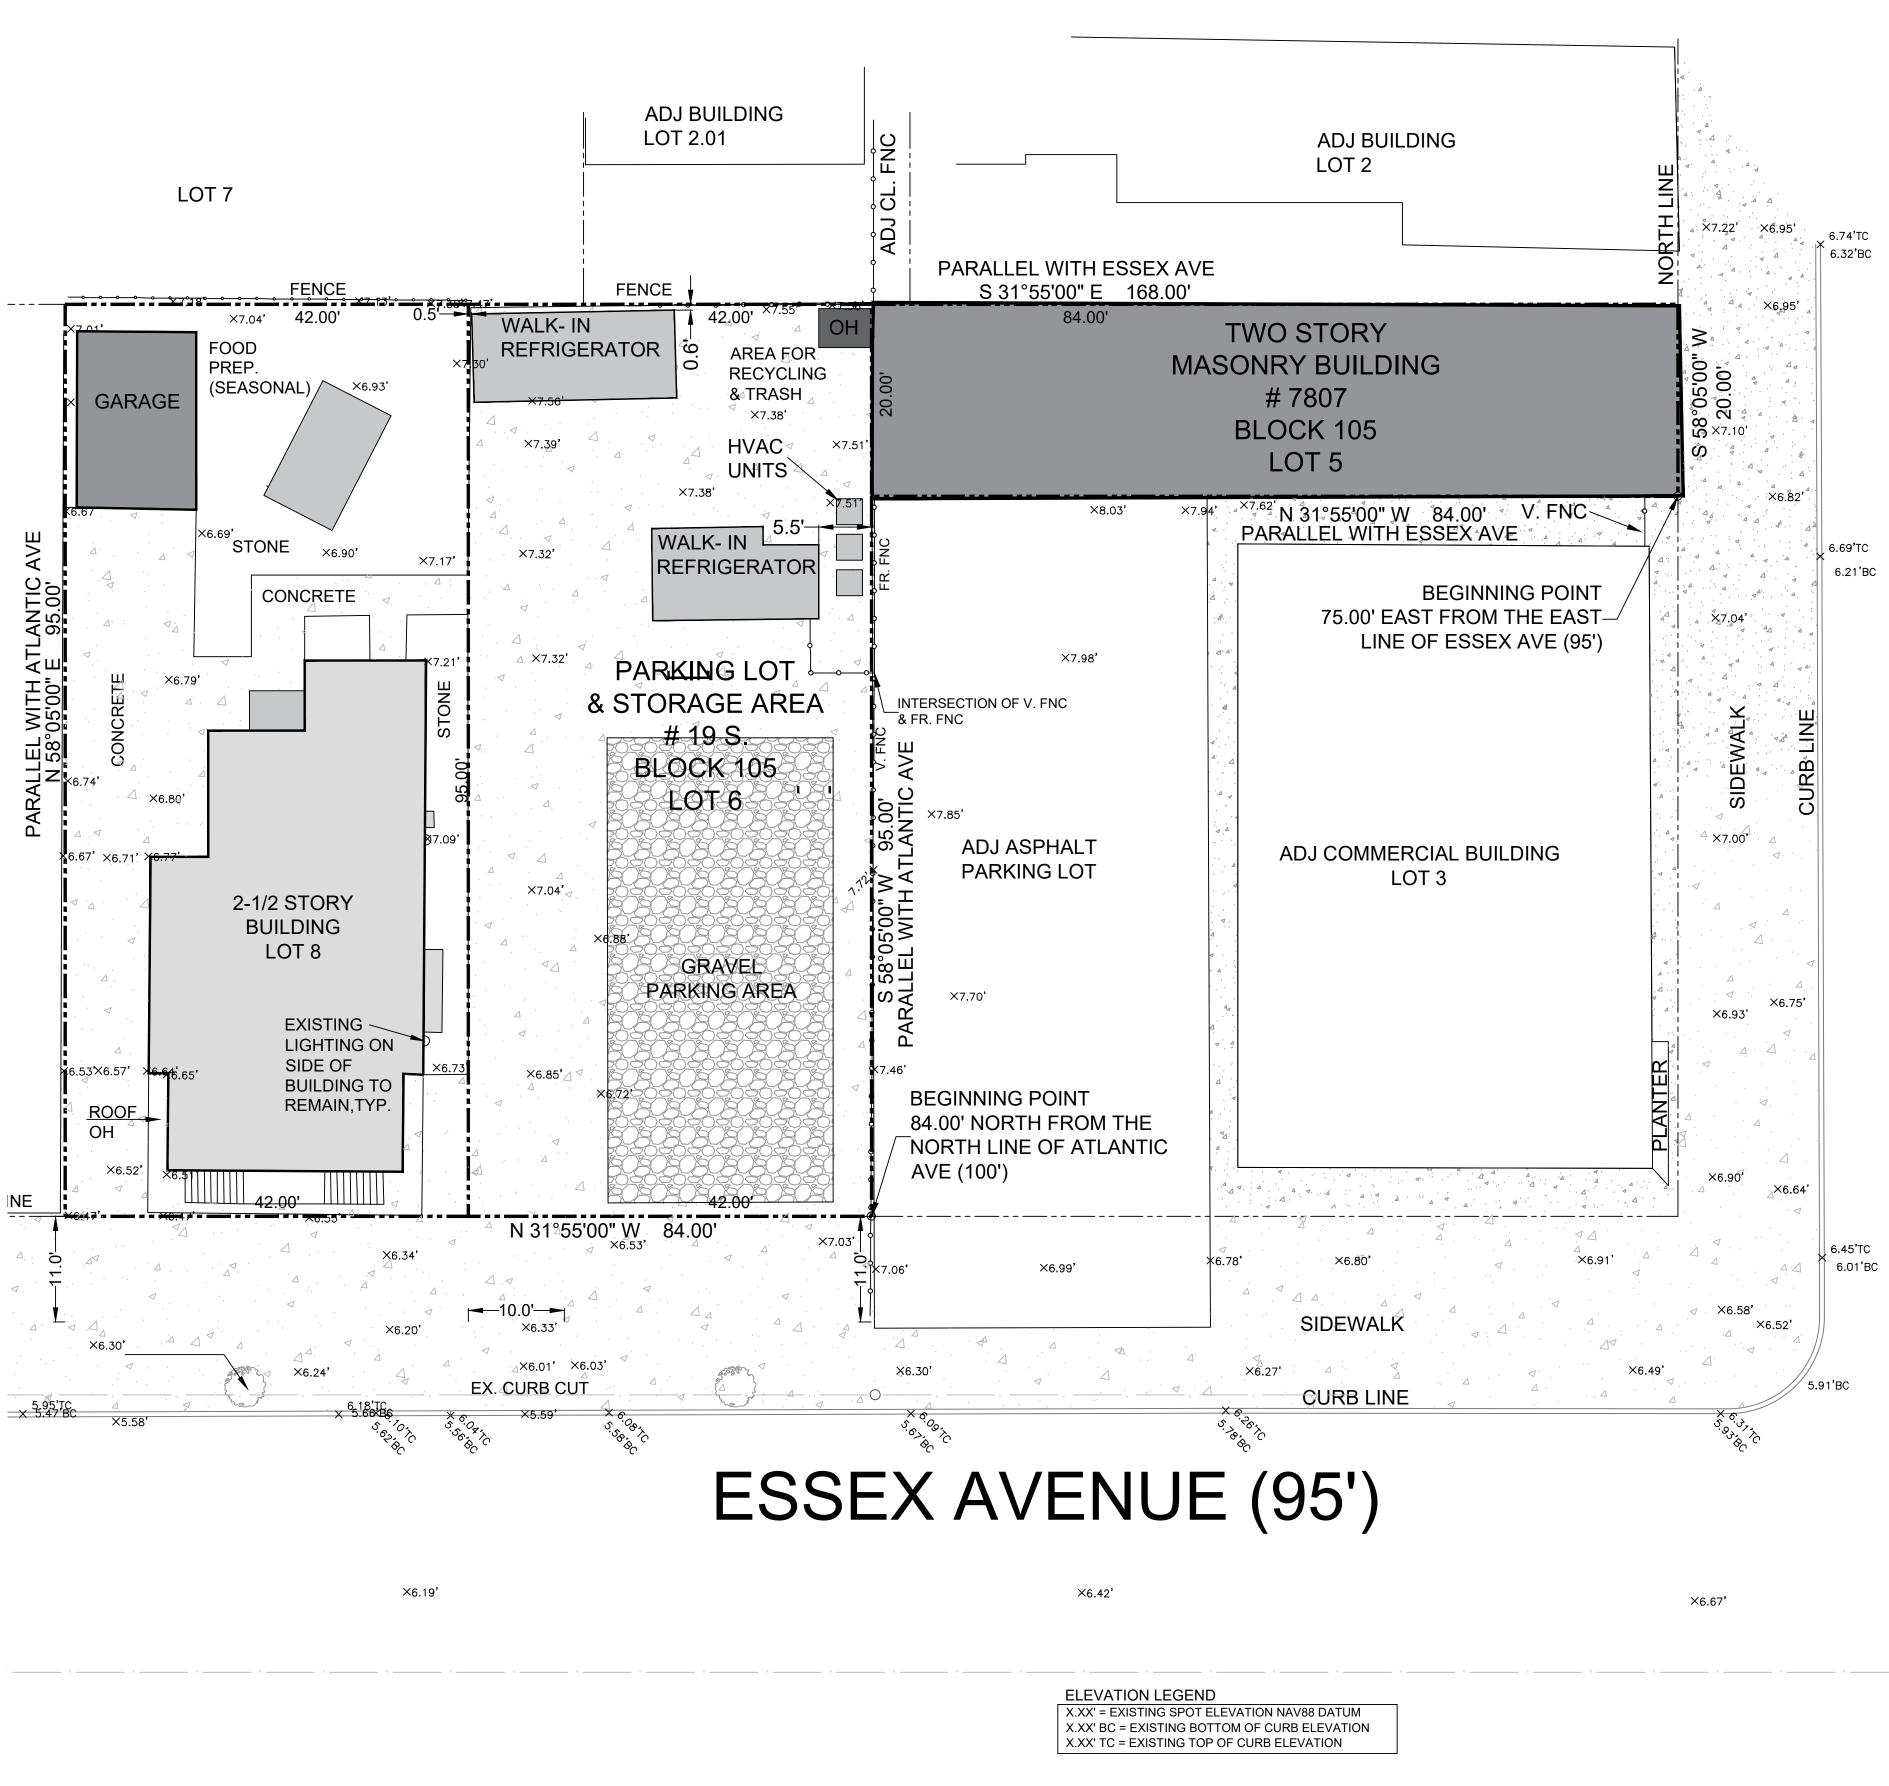

Dear Ms. Shiles:

We represent Rotus, LLC, 19 S. Essex, LLC and 17 S. Essex, LLC with respect to their application to the Margate Planning Board scheduled to be heard on December 21, 2023. Applicants request preliminary and final site plan approval with "C" variance relief for parking to maintain the outdoor restaurant/bar on Lot 6 with associated uses on Lots 5 and 8. In support of the application, the following is enclosed for the Planning Board's review and consideration:

# 3. Subject Parcel: Street Address(es) 7807 Atlantic, 19 S. Essex & 17 S. Essex Aves. Block Number 105 Lot No(s) 5, 6 & 8 Total Area (in square feet) 9,660 sq. ft. Frontage: Irregular Depth: Irregular