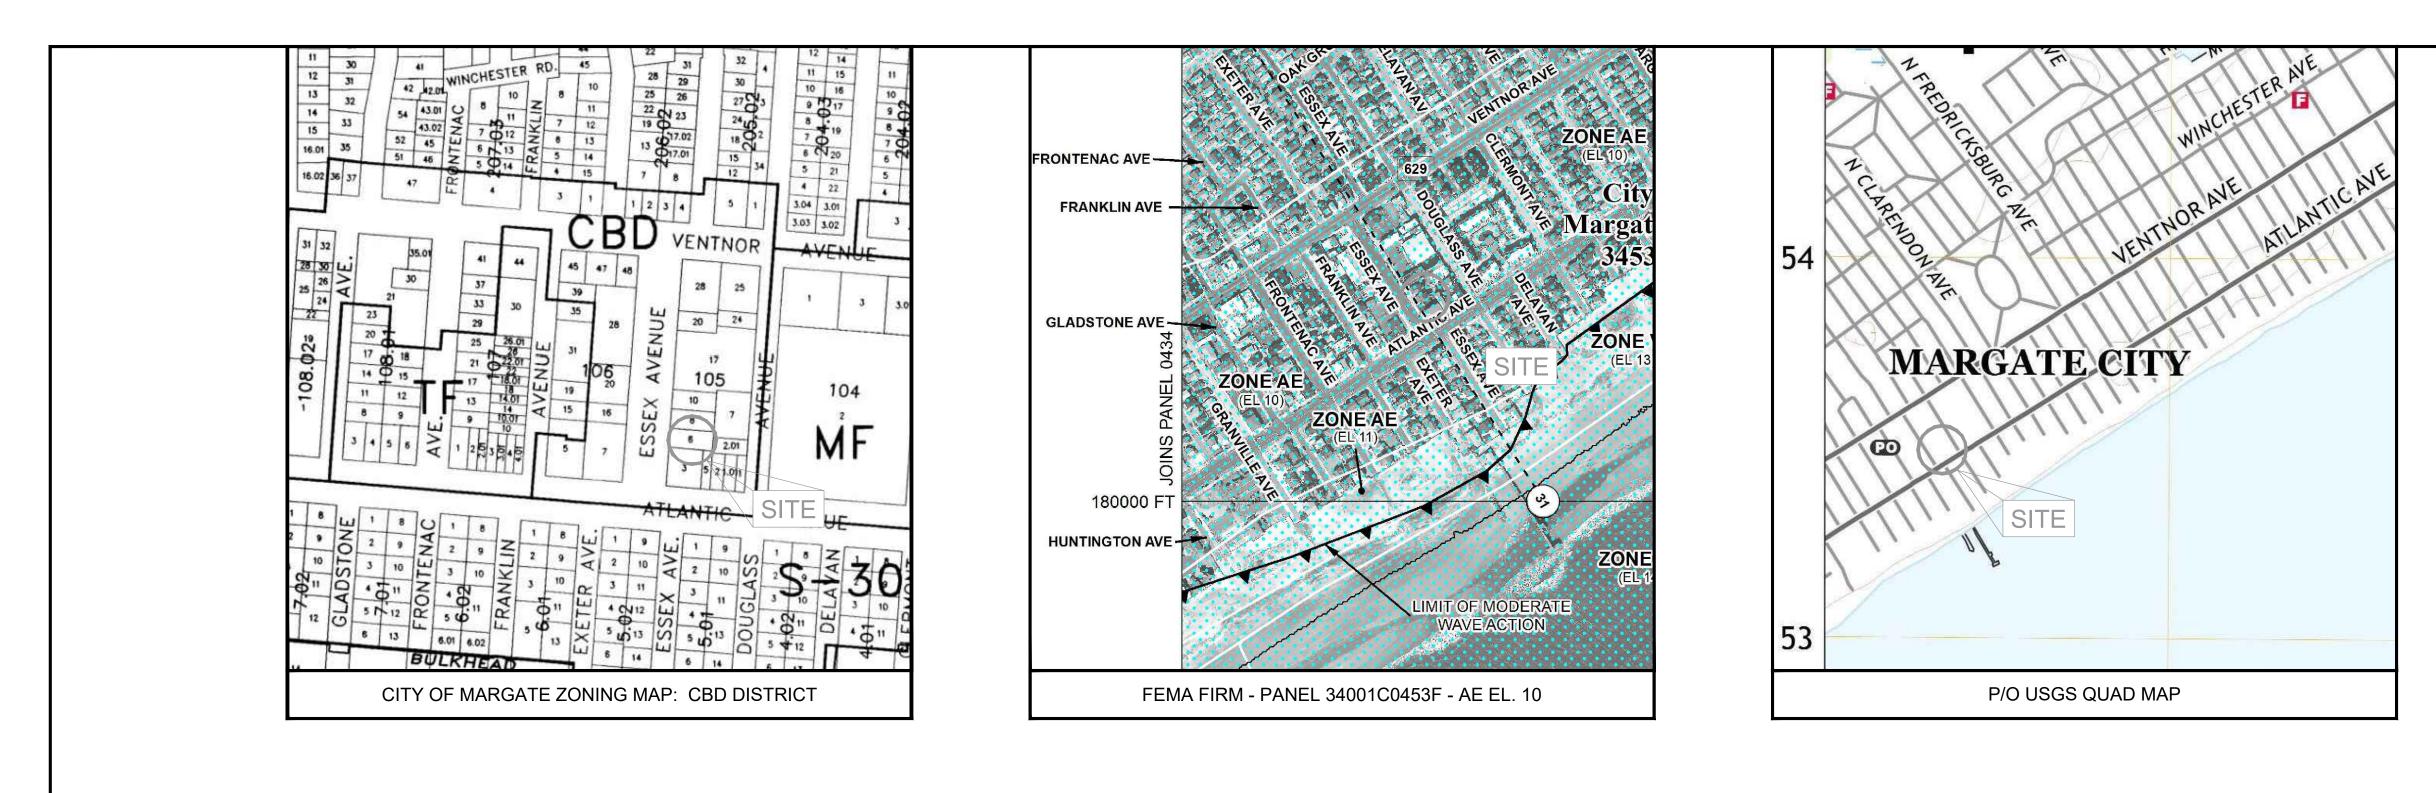

#### APPLICATION FOR ACTION BY PLANNING BOARD MARGATE, NEW JERSEY

1. Date of Application: December 8, 2023

| 2. Zoning District: |                               |       |      |                                    |
|---------------------|-------------------------------|-------|------|------------------------------------|
| S-60                | Single Family Residential     |       | MF   | Multi-Family Residential           |
| S-60-WF             | Single- Family Residential    |       | CBD  | Central Business District 🖌        |
| S-50                | Single Family Residential     |       | C-1  | Commercial                         |
| S-40                | Single Family Residential     | -     | C-2  | Commercial/Business                |
| S-40-WF             | Single-Family Residential     | -     | WSD  | Waterfront Special District        |
| S-30                | Single Family Residential     |       | R    | Riparian                           |
| S-25                | Single Family Residential     |       | WAPC | Washington Avenue Pedestrian Corr. |
| S-25 (HD)           | Historic Single Family Reside | ntial | WSPA | Government and Open Space          |
| TF                  | Two-Family Residential        |       | 1    | Institutional Use                  |
| В                   | Beach                         |       |      |                                    |

# 3. Subject Parcel: Street Address(es) 7807 Atlantic, 19 S. Essex & 17 S. Essex Aves. Block Number 105 Lot No(s) 5, 6 & 8 Total Area (in square feet) 9,660 sq. ft. Frontage: Irregular Depth: Irregular