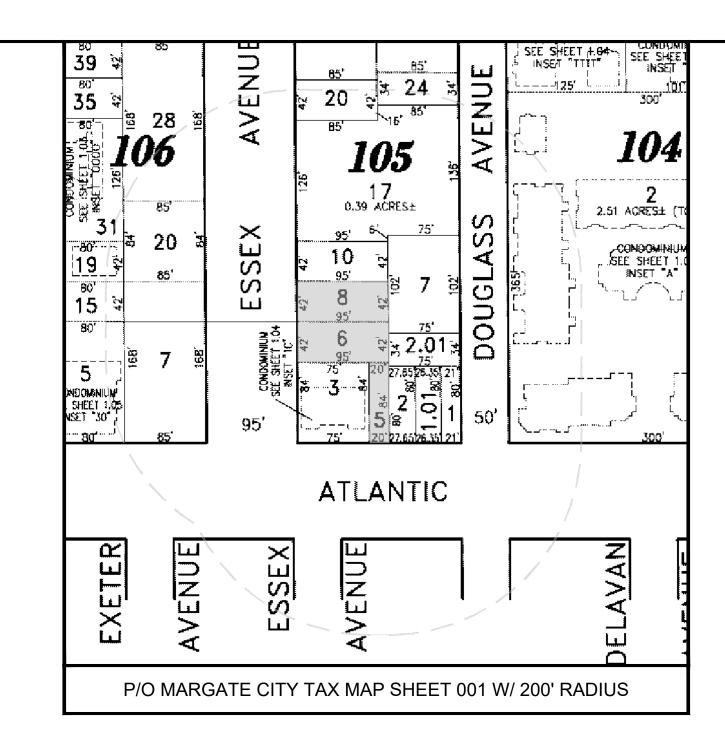

Re: Application of Rotus, LLC; 19 S. Essex, LLC; and 17 S. Essex, LLC
7807 Atlantic Avenue, 19 S. Essex Avenue and 17 S. Essex Avenue Block 105, Lots 5, 6 and 8
Margate, New Jersey
Our File No.: 12492-1

Application of Davco Construction, Inc. 7807 Atlantic Avenue, 19 S. Essex Avenue and 17 S. Essex Avenue Block 105, Lots 5, 6 and 8 Margate, New Jersey

2 Not applicable N/A

175 Attachment 1:9

10 - 01 - 2013

# 3. Subject Parcel: Street Address(es) 7807 Atlantic, 19 S. Essex & 17 S. Essex Aves. Block Number 105 Lot No(s) 5, 6 & 8 Total Area (in square feet) 9,660 sq. ft. Frontage: Irregular Depth: Irregular