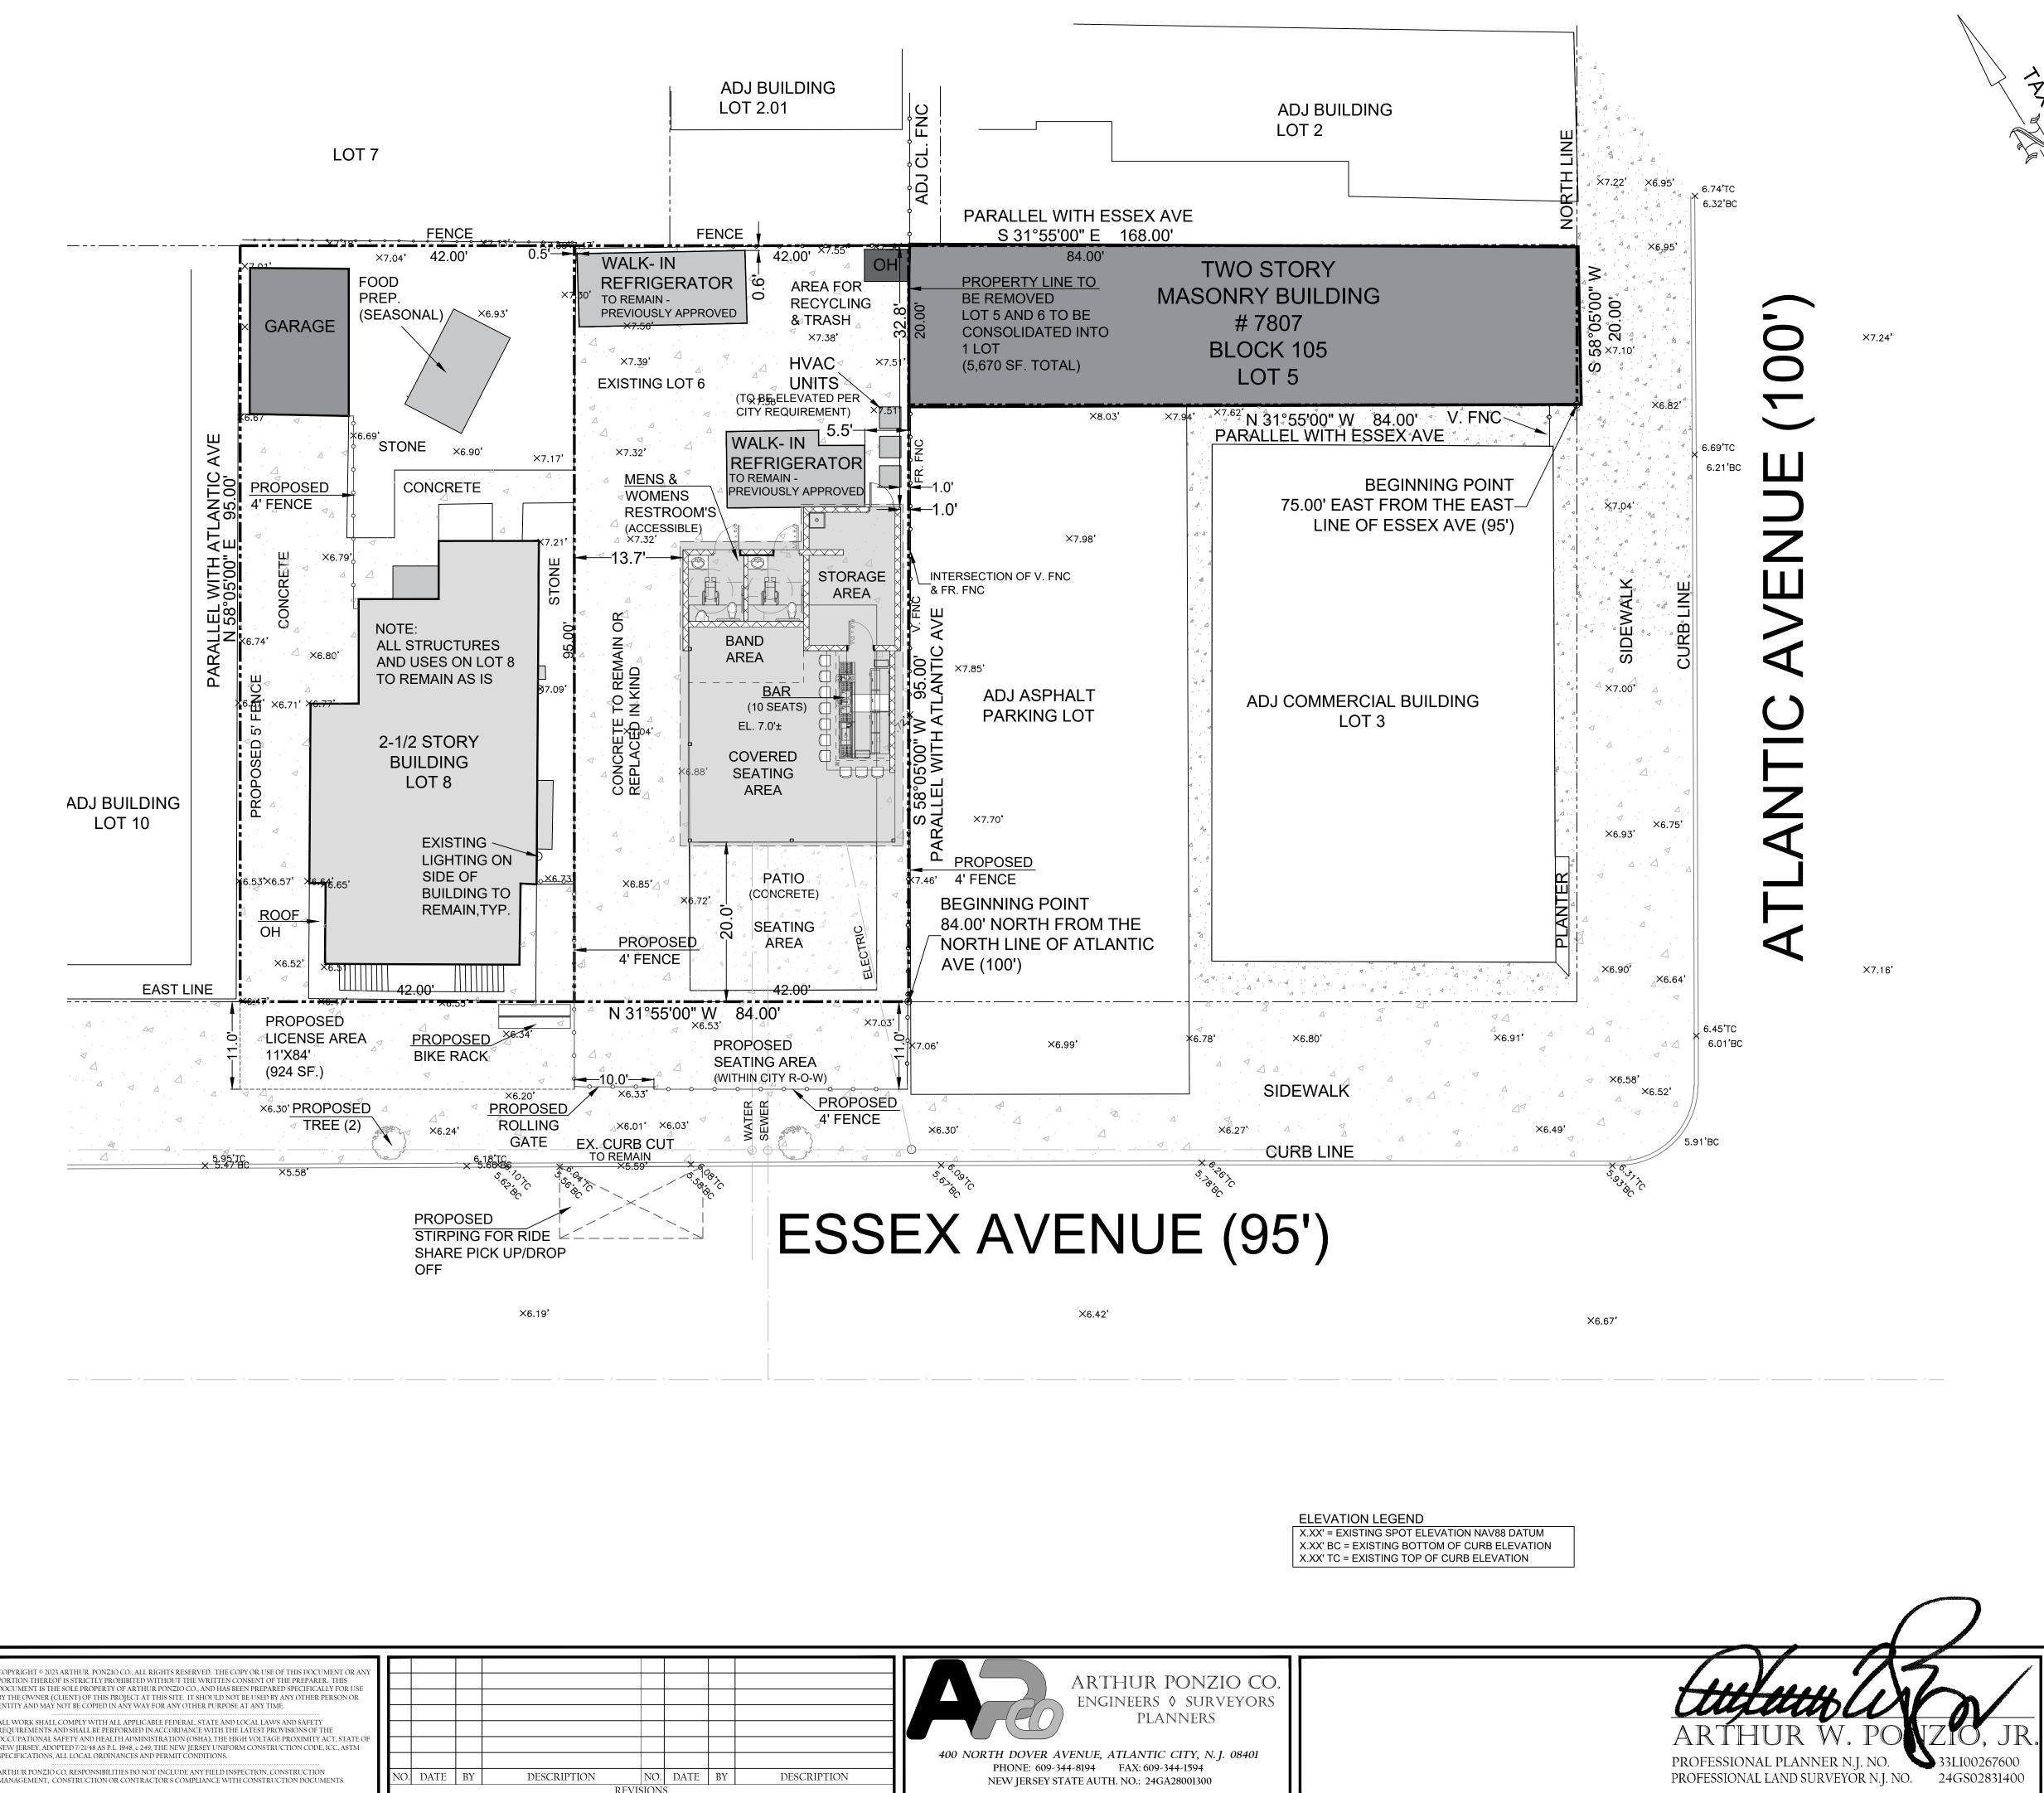

Dear Ms. Shiles:

We represent Rotus, LLC, 19 S. Essex, LLC and 17 S. Essex, LLC with respect to their application to the Margate Planning Board scheduled to be heard on December 21, 2023. Applicants request preliminary and final site plan approval with "C" variance relief for parking to maintain the outdoor restaurant/bar on Lot 6 with associated uses on Lots 5 and 8. In support of the application, the following is enclosed for the Planning Board's review and consideration:

# 3. Subject Parcel: Street Address(es) 7807 Atlantic, 19 S. Essex & 17 S. Essex Aves. Block Number 105 Lot No(s) 5, 6 & 8 Total Area (in square feet) 9,660 sq. ft. Frontage: Irregular Depth: Irregular