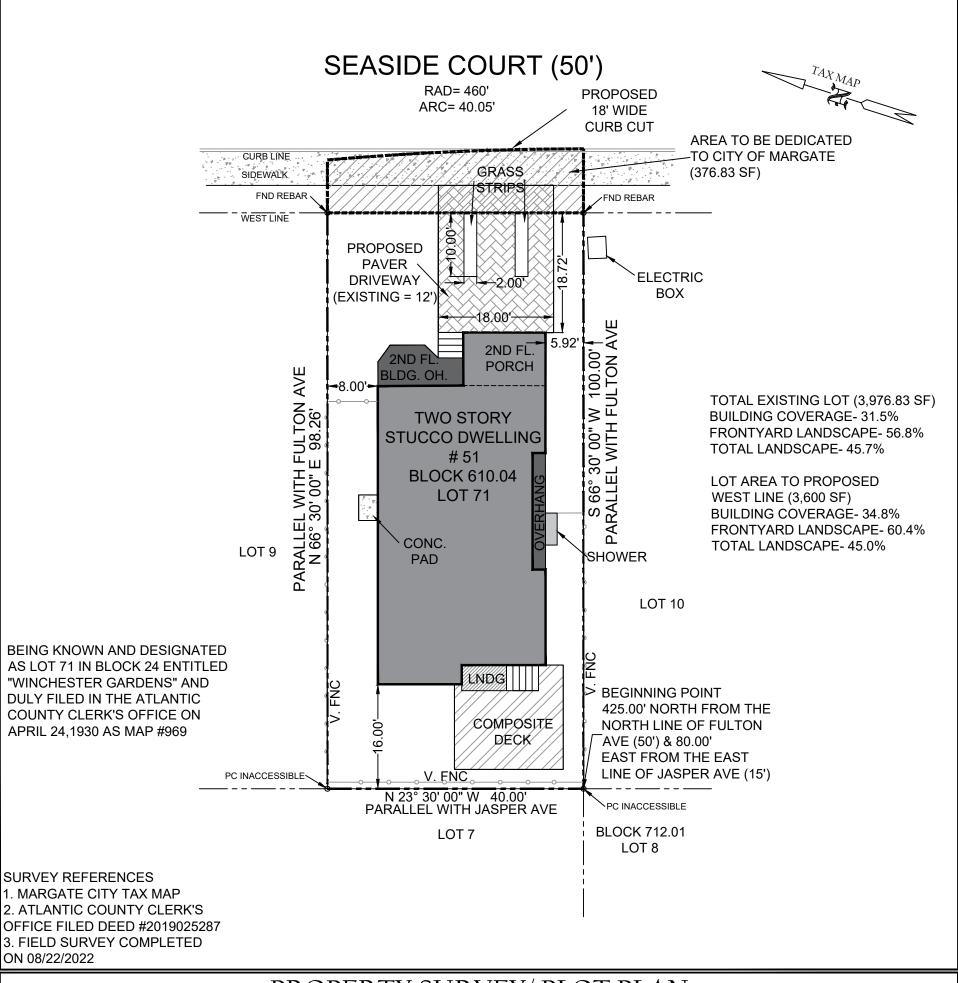

Dear Ms. Shiles:

We represent Joseph and Mary Robb with respect to their application to the Margate Planning Board scheduled to be heard on November 17, 2022. Mr. and Mrs. Robb submit the within application requesting "c" variance relief in order to extend the curb cut from 12 feet to 18 feet in order to provide two off-street driveway spaces. In support of the application, the following is enclosed for the Planning Board's review and consideration:

- 1. (18) Application for Action by Planning Board with Addendum and Checklist;
- 2. (18) Property Survey / Plot Plan prepared by Arthur Ponzio Co. dated 09/15/2022;
- 3. (18) Staff Committee Application and Action;
- 4. (18) Photographs of the subject property;
- 5. (1) 200 foot property owners' list;
- 6. (1) Confirmation of paid taxes, water and sewer; and
- 7. (1) Applicants' check in the amount of \$250.00 representing the application fee.

# APPLICATION FOR ACTION BY PLANNING BOARD MARGATE, NEW JERSEY

PLEASE TYPE OR PRINT

|                                                                                                                                                                                            |                                            |      | PRINT                             |  |  |  |  |  |
|--------------------------------------------------------------------------------------------------------------------------------------------------------------------------------------------|--------------------------------------------|------|-----------------------------------|--|--|--|--|--|
| 1. Date o                                                                                                                                                                                  | 1. Date of Application: November 4, 2022   |      |                                   |  |  |  |  |  |
| 2. <b>Z</b> oning                                                                                                                                                                          | ı District:                                |      |                                   |  |  |  |  |  |
| S-60                                                                                                                                                                                       | Single Family Residential                  | MF   | Multi-Family Residential          |  |  |  |  |  |
| S-60-WF                                                                                                                                                                                    | Single- Family Residential                 | CBD  | Central Business District         |  |  |  |  |  |
| S-50                                                                                                                                                                                       | Single Family Residential                  | C-1  | Commercial                        |  |  |  |  |  |
| S-40                                                                                                                                                                                       | Single Family Residential                  | C-2  | Commercial/Business               |  |  |  |  |  |
| S-40-WF                                                                                                                                                                                    | Single-Family Residential                  | WSD  | Waterfront Special District       |  |  |  |  |  |
| S-30                                                                                                                                                                                       | Single Family Residential                  | R    | Riparian Riparian                 |  |  |  |  |  |
| S-25                                                                                                                                                                                       | Single Family Residential                  | WAPC | Washington Avenue Pedestrian Corr |  |  |  |  |  |
| S-25 (HD)                                                                                                                                                                                  | Historic Single Family Residential         | WSPA | Government and Open Space         |  |  |  |  |  |
| TF                                                                                                                                                                                         | Two-Family Residential                     | 1    | Institutional Use                 |  |  |  |  |  |
| В                                                                                                                                                                                          | Beach                                      | •    |                                   |  |  |  |  |  |
| 3. Subject Parcel: Street Address(es) 51 Seaside Court  Block Number 610.04 Lot No(s) 71  Total Area (in square feet) 3,976.83 sq. ft.  Frontage: 40 ft.  Depth: 100/98.26 ft. (irregular) |                                            |      |                                   |  |  |  |  |  |
| 4. Information about the Applicant:  Full name(s) Joseph and Mary Robb  If Business Entity, Names of Officers or Principals (Submit disclosure statement if appropriate)                   |                                            |      |                                   |  |  |  |  |  |
| Local Reside                                                                                                                                                                               | ence Address 51 Seaside Court, Margate, NJ |      | _Zip_08402                        |  |  |  |  |  |
| Other Reside                                                                                                                                                                               | ence Address                               |      | _ Zip                             |  |  |  |  |  |
| Business Ad                                                                                                                                                                                | dress                                      |      | _ Zip                             |  |  |  |  |  |
| Phone Numb                                                                                                                                                                                 | per(s) (include area code);                |      |                                   |  |  |  |  |  |
| Email Addre                                                                                                                                                                                | ess                                        |      | (057)                             |  |  |  |  |  |
| Business                                                                                                                                                                                   | Fax                                        |      | Cell Phone (267) 421-7986         |  |  |  |  |  |
|                                                                                                                                                                                            |                                            |      |                                   |  |  |  |  |  |