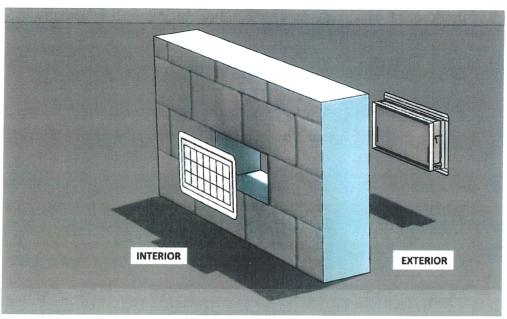

| Building Street Address (including Apt., Unit, Suite,                                                                                                                                                                                                                                                                                                                                                                                                                                                                                                                                                                                                                                                                                                                                                                                                                                                                                                                                                                                                                                                                                                                                                                                                                                                                                                                                                                                                                                                                                                                                                                                                                                                                                                                                                                                                                                                                                                                                                                                                                                                                          | and/or Bldg  | g. No.) oı | r P.O. Route and Box     | No.:                        | FOR                | INSL            | JRAN                | CE C          | OMPANY USE                |
|--------------------------------------------------------------------------------------------------------------------------------------------------------------------------------------------------------------------------------------------------------------------------------------------------------------------------------------------------------------------------------------------------------------------------------------------------------------------------------------------------------------------------------------------------------------------------------------------------------------------------------------------------------------------------------------------------------------------------------------------------------------------------------------------------------------------------------------------------------------------------------------------------------------------------------------------------------------------------------------------------------------------------------------------------------------------------------------------------------------------------------------------------------------------------------------------------------------------------------------------------------------------------------------------------------------------------------------------------------------------------------------------------------------------------------------------------------------------------------------------------------------------------------------------------------------------------------------------------------------------------------------------------------------------------------------------------------------------------------------------------------------------------------------------------------------------------------------------------------------------------------------------------------------------------------------------------------------------------------------------------------------------------------------------------------------------------------------------------------------------------------|--------------|------------|--------------------------|-----------------------------|--------------------|-----------------|---------------------|---------------|---------------------------|
| 422 N Quincy Ave                                                                                                                                                                                                                                                                                                                                                                                                                                                                                                                                                                                                                                                                                                                                                                                                                                                                                                                                                                                                                                                                                                                                                                                                                                                                                                                                                                                                                                                                                                                                                                                                                                                                                                                                                                                                                                                                                                                                                                                                                                                                                                               |              | NI I       | 717.0 1 00.400           |                             | Policy             | Nun             | nber: _             | 100           |                           |
| City: Margate                                                                                                                                                                                                                                                                                                                                                                                                                                                                                                                                                                                                                                                                                                                                                                                                                                                                                                                                                                                                                                                                                                                                                                                                                                                                                                                                                                                                                                                                                                                                                                                                                                                                                                                                                                                                                                                                                                                                                                                                                                                                                                                  | State:       | NJ         | ZIP Code: <u>08402</u>   |                             | Company NAIC Num   |                 |                     | Num           | oer:                      |
| SECTION C - BUILD                                                                                                                                                                                                                                                                                                                                                                                                                                                                                                                                                                                                                                                                                                                                                                                                                                                                                                                                                                                                                                                                                                                                                                                                                                                                                                                                                                                                                                                                                                                                                                                                                                                                                                                                                                                                                                                                                                                                                                                                                                                                                                              | NG ELEV      | /ATION     | NINFORMATION (           | (SURVEY F                   | REQU               | IREI            | ס)                  |               | Berther L                 |
| C1. Building elevations are based on: Cons *A new Elevation Certificate will be required with the control of th |              | •          |                          |                             | on* ⊠              | ] Fir           | nished              | Con           | struction                 |
| C2. Élevations – Zones A1–A30, AE, AH, AO, A<br>A99. Complete Items C2.a–h below accordin<br>Benchmark Utilized: GPS                                                                                                                                                                                                                                                                                                                                                                                                                                                                                                                                                                                                                                                                                                                                                                                                                                                                                                                                                                                                                                                                                                                                                                                                                                                                                                                                                                                                                                                                                                                                                                                                                                                                                                                                                                                                                                                                                                                                                                                                           |              | ıilding D  |                          | tem A7. In P                |                    |                 |                     |               |                           |
| Indicate elevation datum used for the elevations ir<br>☐ NGVD 1929 ☑ NAVD 1988 ☐ Other                                                                                                                                                                                                                                                                                                                                                                                                                                                                                                                                                                                                                                                                                                                                                                                                                                                                                                                                                                                                                                                                                                                                                                                                                                                                                                                                                                                                                                                                                                                                                                                                                                                                                                                                                                                                                                                                                                                                                                                                                                         | -            | hrough     | h) below.                |                             | 4                  |                 |                     |               |                           |
| Datum used for building elevations must be the sa<br>If Yes, describe the source of the conversion factor                                                                                                                                                                                                                                                                                                                                                                                                                                                                                                                                                                                                                                                                                                                                                                                                                                                                                                                                                                                                                                                                                                                                                                                                                                                                                                                                                                                                                                                                                                                                                                                                                                                                                                                                                                                                                                                                                                                                                                                                                      |              |            |                          | ion factor use              | ed?                |                 | Yes                 |               |                           |
| a) Top of bottom floor (including basement, c                                                                                                                                                                                                                                                                                                                                                                                                                                                                                                                                                                                                                                                                                                                                                                                                                                                                                                                                                                                                                                                                                                                                                                                                                                                                                                                                                                                                                                                                                                                                                                                                                                                                                                                                                                                                                                                                                                                                                                                                                                                                                  | rawlspace    | , or encl  | osure floor):            |                             | 5.90               | Cn€             | eck the<br>feet     | ∍ me          | asurement used:<br>meters |
| b) Top of the next higher floor (see Instructio                                                                                                                                                                                                                                                                                                                                                                                                                                                                                                                                                                                                                                                                                                                                                                                                                                                                                                                                                                                                                                                                                                                                                                                                                                                                                                                                                                                                                                                                                                                                                                                                                                                                                                                                                                                                                                                                                                                                                                                                                                                                                | ns):         |            |                          | 1                           | 5.80               | $\boxtimes$     | feet                |               | meters                    |
| c) Bottom of the lowest horizontal structural r                                                                                                                                                                                                                                                                                                                                                                                                                                                                                                                                                                                                                                                                                                                                                                                                                                                                                                                                                                                                                                                                                                                                                                                                                                                                                                                                                                                                                                                                                                                                                                                                                                                                                                                                                                                                                                                                                                                                                                                                                                                                                | nember (se   | ee Instru  | uctions):                |                             | N/A                |                 | feet                |               | meters                    |
| d) Attached garage (top of slab):                                                                                                                                                                                                                                                                                                                                                                                                                                                                                                                                                                                                                                                                                                                                                                                                                                                                                                                                                                                                                                                                                                                                                                                                                                                                                                                                                                                                                                                                                                                                                                                                                                                                                                                                                                                                                                                                                                                                                                                                                                                                                              |              |            |                          |                             | <u>N/A</u>         |                 | feet                |               | meters                    |
| <ul> <li>e) Lowest elevation of Machinery and Equipm<br/>(describe type of M&amp;E and location in Sect</li> </ul>                                                                                                                                                                                                                                                                                                                                                                                                                                                                                                                                                                                                                                                                                                                                                                                                                                                                                                                                                                                                                                                                                                                                                                                                                                                                                                                                                                                                                                                                                                                                                                                                                                                                                                                                                                                                                                                                                                                                                                                                             |              |            |                          | 1;                          | 3.70               | $\boxtimes$     | feet                |               | meters                    |
| f) Lowest Adjacent Grade (LAG) next to build                                                                                                                                                                                                                                                                                                                                                                                                                                                                                                                                                                                                                                                                                                                                                                                                                                                                                                                                                                                                                                                                                                                                                                                                                                                                                                                                                                                                                                                                                                                                                                                                                                                                                                                                                                                                                                                                                                                                                                                                                                                                                   | ding: 🔲 l    | Natural    | Finished                 |                             | 5.80               | $\boxtimes$     | feet                |               | meters                    |
| g) Highest Adjacent Grade (HAG) next to bui                                                                                                                                                                                                                                                                                                                                                                                                                                                                                                                                                                                                                                                                                                                                                                                                                                                                                                                                                                                                                                                                                                                                                                                                                                                                                                                                                                                                                                                                                                                                                                                                                                                                                                                                                                                                                                                                                                                                                                                                                                                                                    | lding: 🔲 l   | Natural    |                          |                             | 3.00               | $\boxtimes$     | feet                |               | meters                    |
| <ul> <li>Finished LAG at lowest elevation of attach<br/>support:</li> </ul>                                                                                                                                                                                                                                                                                                                                                                                                                                                                                                                                                                                                                                                                                                                                                                                                                                                                                                                                                                                                                                                                                                                                                                                                                                                                                                                                                                                                                                                                                                                                                                                                                                                                                                                                                                                                                                                                                                                                                                                                                                                    | ed deck or   | stairs, i  | ncluding structural      |                             | 5.90               | $\boxtimes$     | feet                |               | meters                    |
| SECTION D - SURV                                                                                                                                                                                                                                                                                                                                                                                                                                                                                                                                                                                                                                                                                                                                                                                                                                                                                                                                                                                                                                                                                                                                                                                                                                                                                                                                                                                                                                                                                                                                                                                                                                                                                                                                                                                                                                                                                                                                                                                                                                                                                                               | EYOR, E      | NGINE      | ER, OR ARCHITE           | CT CERTIF                   | ICAT               | ION             |                     |               |                           |
| This certification is to be signed and sealed by a la information. I certify that the information on this Ce false statement may be punishable by fine or impression.                                                                                                                                                                                                                                                                                                                                                                                                                                                                                                                                                                                                                                                                                                                                                                                                                                                                                                                                                                                                                                                                                                                                                                                                                                                                                                                                                                                                                                                                                                                                                                                                                                                                                                                                                                                                                                                                                                                                                          | rtificate re | presents   | s my best efforts to in  | nte <b>r</b> pret the d     | ate lav<br>lata av | v to d<br>ailak | certify<br>ole. I u | eleva<br>nder | ation<br>stand that any   |
| Were latitude and longitude in Section A provided                                                                                                                                                                                                                                                                                                                                                                                                                                                                                                                                                                                                                                                                                                                                                                                                                                                                                                                                                                                                                                                                                                                                                                                                                                                                                                                                                                                                                                                                                                                                                                                                                                                                                                                                                                                                                                                                                                                                                                                                                                                                              | by a licens  | ed land    | surveyor? X Yes          | ☐ No                        |                    |                 |                     |               |                           |
| Check here if attachments and describe in the 0                                                                                                                                                                                                                                                                                                                                                                                                                                                                                                                                                                                                                                                                                                                                                                                                                                                                                                                                                                                                                                                                                                                                                                                                                                                                                                                                                                                                                                                                                                                                                                                                                                                                                                                                                                                                                                                                                                                                                                                                                                                                                | Comments     | area.      |                          |                             |                    |                 |                     |               |                           |
| Certifier's Name: James R. Boney, PLS                                                                                                                                                                                                                                                                                                                                                                                                                                                                                                                                                                                                                                                                                                                                                                                                                                                                                                                                                                                                                                                                                                                                                                                                                                                                                                                                                                                                                                                                                                                                                                                                                                                                                                                                                                                                                                                                                                                                                                                                                                                                                          |              | License    | e Number: 24GS03         | 126400                      | _ [                |                 |                     |               |                           |
| Title: Professional Lans Surveyor                                                                                                                                                                                                                                                                                                                                                                                                                                                                                                                                                                                                                                                                                                                                                                                                                                                                                                                                                                                                                                                                                                                                                                                                                                                                                                                                                                                                                                                                                                                                                                                                                                                                                                                                                                                                                                                                                                                                                                                                                                                                                              |              |            |                          |                             |                    |                 |                     |               |                           |
| Company Name: James R. Boney & Associates                                                                                                                                                                                                                                                                                                                                                                                                                                                                                                                                                                                                                                                                                                                                                                                                                                                                                                                                                                                                                                                                                                                                                                                                                                                                                                                                                                                                                                                                                                                                                                                                                                                                                                                                                                                                                                                                                                                                                                                                                                                                                      | 3            |            |                          |                             | _                  |                 |                     |               |                           |
| Address: 13 Stone Mill Court                                                                                                                                                                                                                                                                                                                                                                                                                                                                                                                                                                                                                                                                                                                                                                                                                                                                                                                                                                                                                                                                                                                                                                                                                                                                                                                                                                                                                                                                                                                                                                                                                                                                                                                                                                                                                                                                                                                                                                                                                                                                                                   |              |            |                          |                             | _                  |                 |                     |               |                           |
| City: Egg Harbor Township                                                                                                                                                                                                                                                                                                                                                                                                                                                                                                                                                                                                                                                                                                                                                                                                                                                                                                                                                                                                                                                                                                                                                                                                                                                                                                                                                                                                                                                                                                                                                                                                                                                                                                                                                                                                                                                                                                                                                                                                                                                                                                      | Stat         | te: N      | IJ ZIP Code: 08          | 3234                        | _                  |                 |                     |               |                           |
| Signature:                                                                                                                                                                                                                                                                                                                                                                                                                                                                                                                                                                                                                                                                                                                                                                                                                                                                                                                                                                                                                                                                                                                                                                                                                                                                                                                                                                                                                                                                                                                                                                                                                                                                                                                                                                                                                                                                                                                                                                                                                                                                                                                     |              |            | Date: 07/08              | 3/2023                      |                    |                 |                     |               |                           |
| Telephone: (609) 788-80 (3/ Ext.                                                                                                                                                                                                                                                                                                                                                                                                                                                                                                                                                                                                                                                                                                                                                                                                                                                                                                                                                                                                                                                                                                                                                                                                                                                                                                                                                                                                                                                                                                                                                                                                                                                                                                                                                                                                                                                                                                                                                                                                                                                                                               | Email: jb    | oney@      | )comcast.net             |                             |                    |                 | Place               | Sea           | ll Here                   |
| Copy all pages of this Elevation Certificate and all att                                                                                                                                                                                                                                                                                                                                                                                                                                                                                                                                                                                                                                                                                                                                                                                                                                                                                                                                                                                                                                                                                                                                                                                                                                                                                                                                                                                                                                                                                                                                                                                                                                                                                                                                                                                                                                                                                                                                                                                                                                                                       | achments t   | for (1) co | ommunity official, (2) i | insurance ag                | ent/con            | npan            | ıy, and             | (3) k         | uilding owner.            |
| Comments (including source of conversion factor in New construction full foundation dwelling. A/C Smart Vents Model 1540-510 are installed. IC                                                                                                                                                                                                                                                                                                                                                                                                                                                                                                                                                                                                                                                                                                                                                                                                                                                                                                                                                                                                                                                                                                                                                                                                                                                                                                                                                                                                                                                                                                                                                                                                                                                                                                                                                                                                                                                                                                                                                                                 | units out    | side on    | platform. Other m        | er C2.e; and<br>nechanicals | descri<br>inside   | ption           | of an               | y atta        | achments):<br>he FF.      |
|                                                                                                                                                                                                                                                                                                                                                                                                                                                                                                                                                                                                                                                                                                                                                                                                                                                                                                                                                                                                                                                                                                                                                                                                                                                                                                                                                                                                                                                                                                                                                                                                                                                                                                                                                                                                                                                                                                                                                                                                                                                                                                                                |              |            |                          |                             |                    |                 |                     |               |                           |