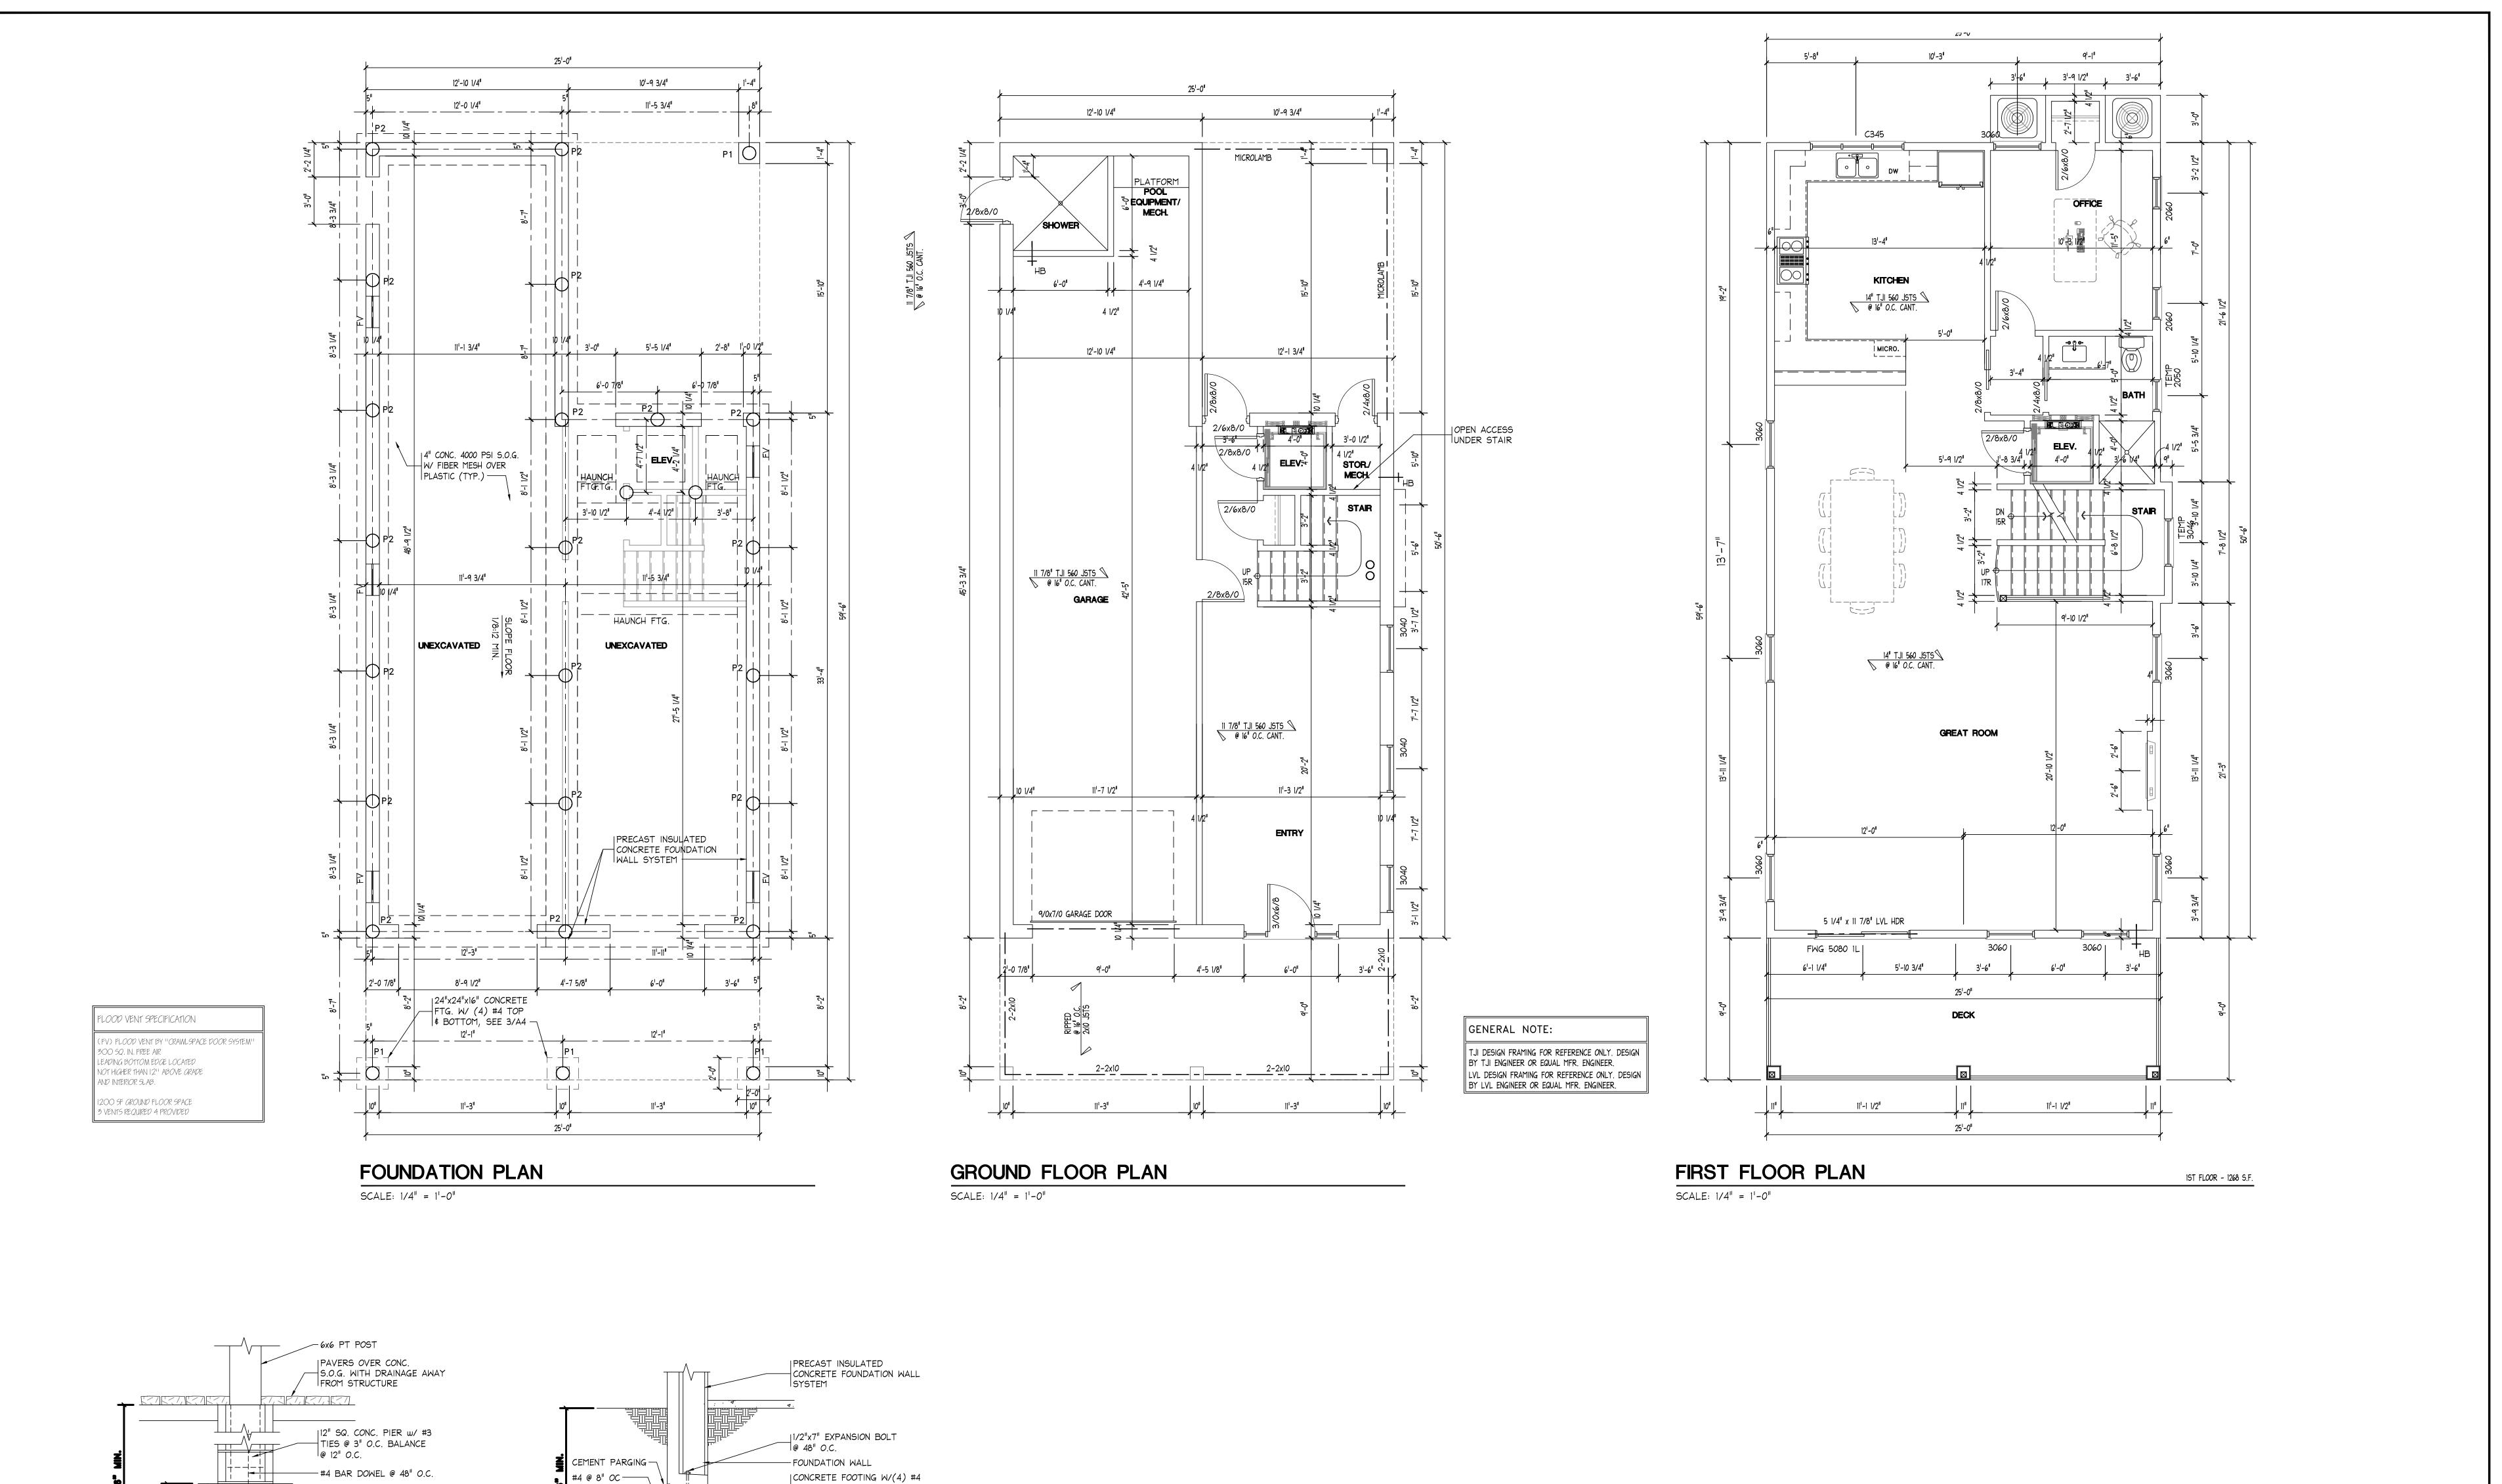

This is a request for combined side yard setback relief of 10' where 12.95' is required, a combined side yard deficiency of 2.95'. As is required by the most recent amendment to the Zoning Ordinance, the house proposed by Davco is limited to two stories, but given the deficiency in lot width (35' versus 40') side yard setback relief is requested in order to build a two story home of reasonable width. A 5' side yard setback is proposed on each side of the house, 5' being the minimum setback permitted in the S-25 zone.

The house as proposed is only 25' wide with less than 2,000 square feet of living space. Parking for two cars is provided underneath with a kitchen, office and full bath on the first floor and four bedrooms and two baths on the second floor. Although 2.95' of side yard relief is requested, the rear yard setback at 30.1' greatly exceeds the 19.72' required. The front yard setback to the house is also substantial at 18' where 12.8' is required. All other aspects of zoning comply with the S-25 criteria. The landscaping plan schedule is shown on the plan and will conform as well as all other landscaping requirements.

This is an application for a single variance requesting combined side yard setback of less than 1.5' on each side. This is a reasonable request in light of the enhanced rear yard and front yard setbacks as well as development of a two story, four bedroom home limited to 25' in width. Certainly, the new home proposed by Davco will provide an aesthetic enhancement to the property and the neighborhood; compliance with the flood hazard requirements is also shown on the plan. With a setback of 5' on each side being the mandatory minimum setback in the S-25 zone, there is no substantial impairment of the Zone Plan or Zoning Ordinance, nor does this request cause substantial detriment to the public good.