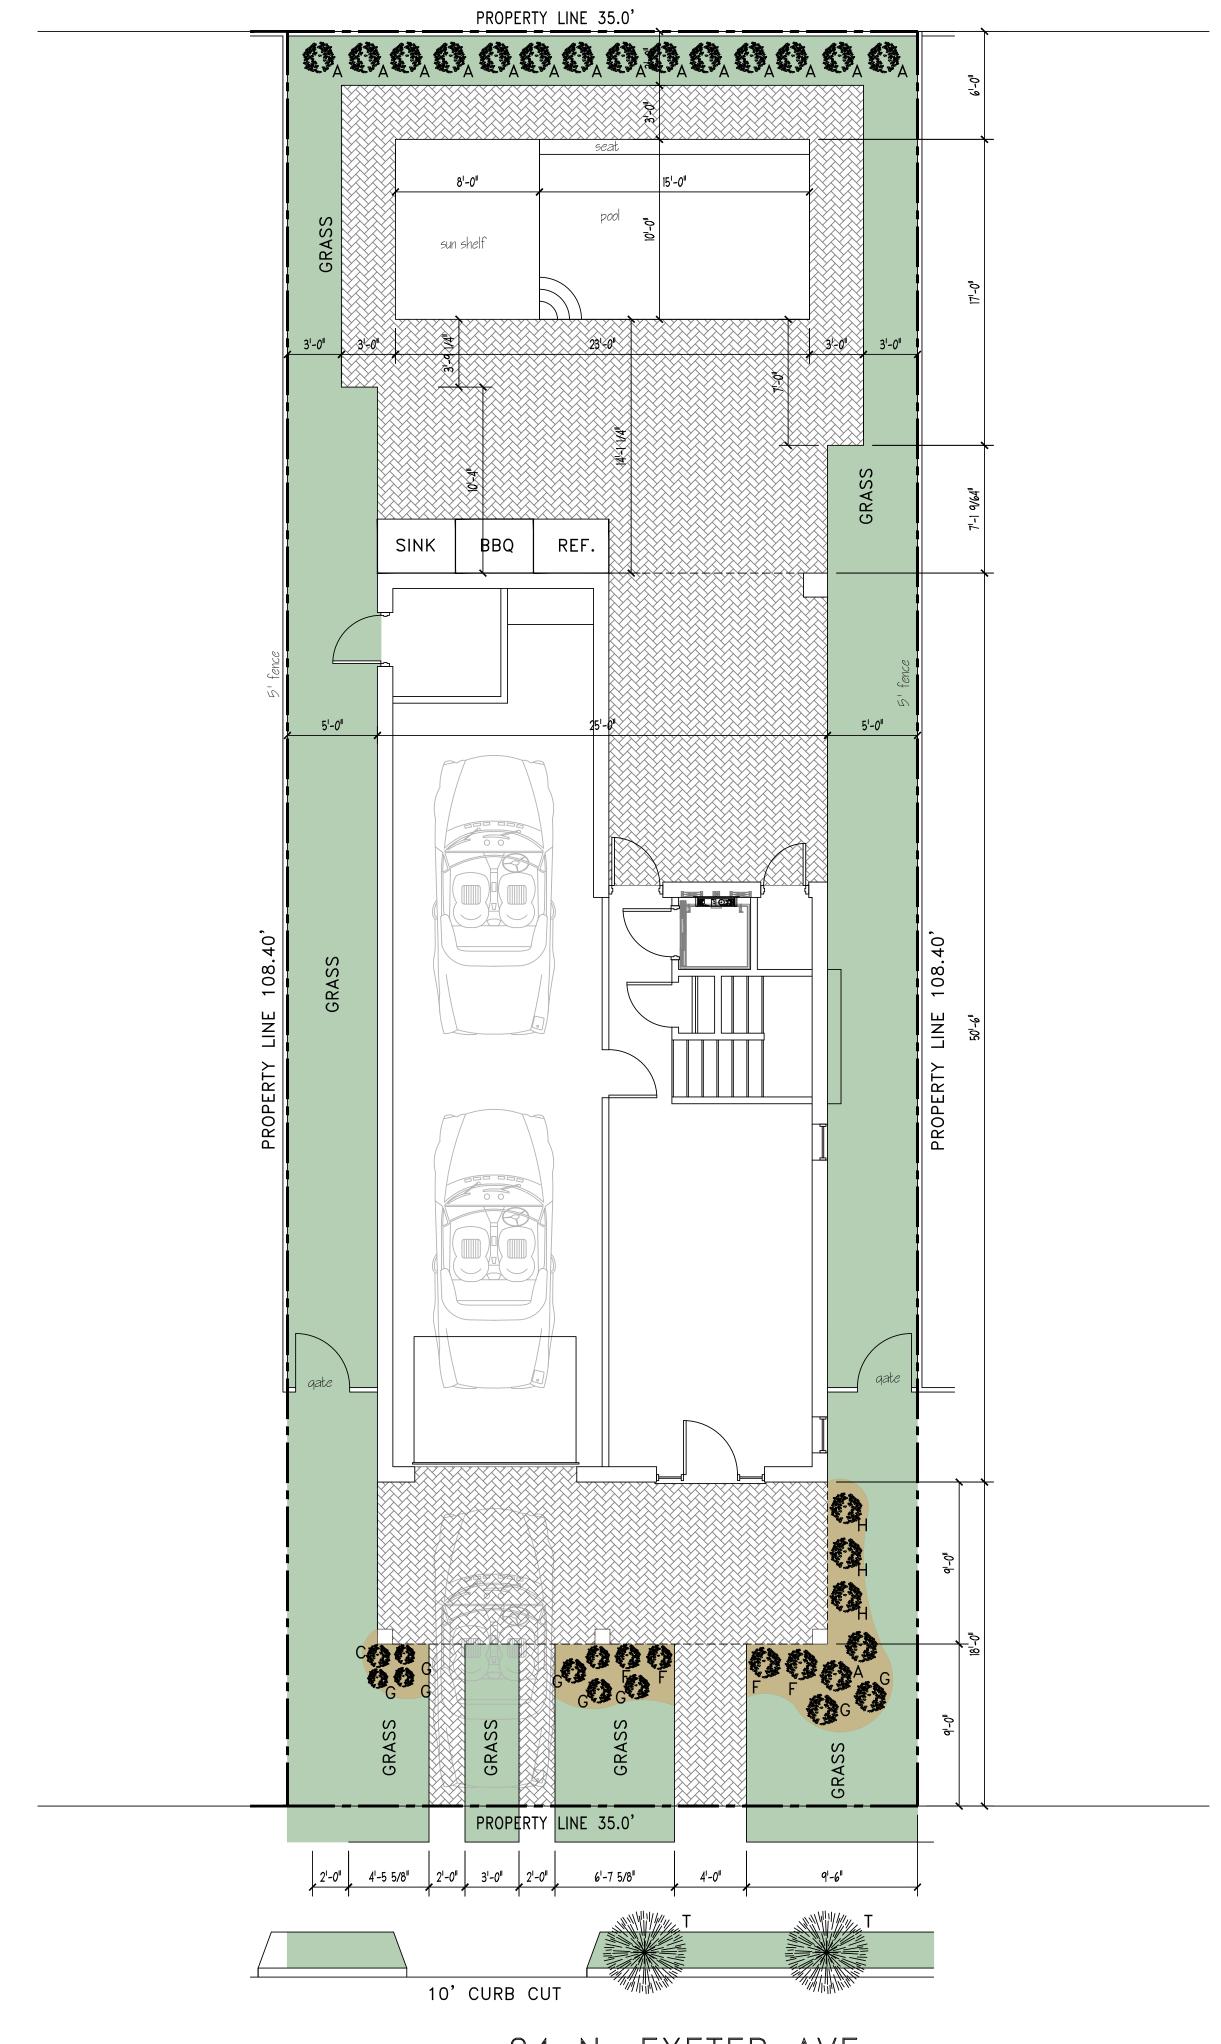

The house as proposed is only 25' wide with less than 2,000 square feet of living space. Parking for two cars is provided underneath with a kitchen, office and full bath on the first floor and four bedrooms and two baths on the second floor. Although 2.95' of side yard relief is requested, the rear yard setback at 30.1' greatly exceeds the 19.72' required. The front yard setback to the house is also substantial at 18' where 12.8' is required. All other aspects of zoning comply with the S-25 criteria. The landscaping plan schedule is shown on the plan and will conform as well as all other landscaping requirements.