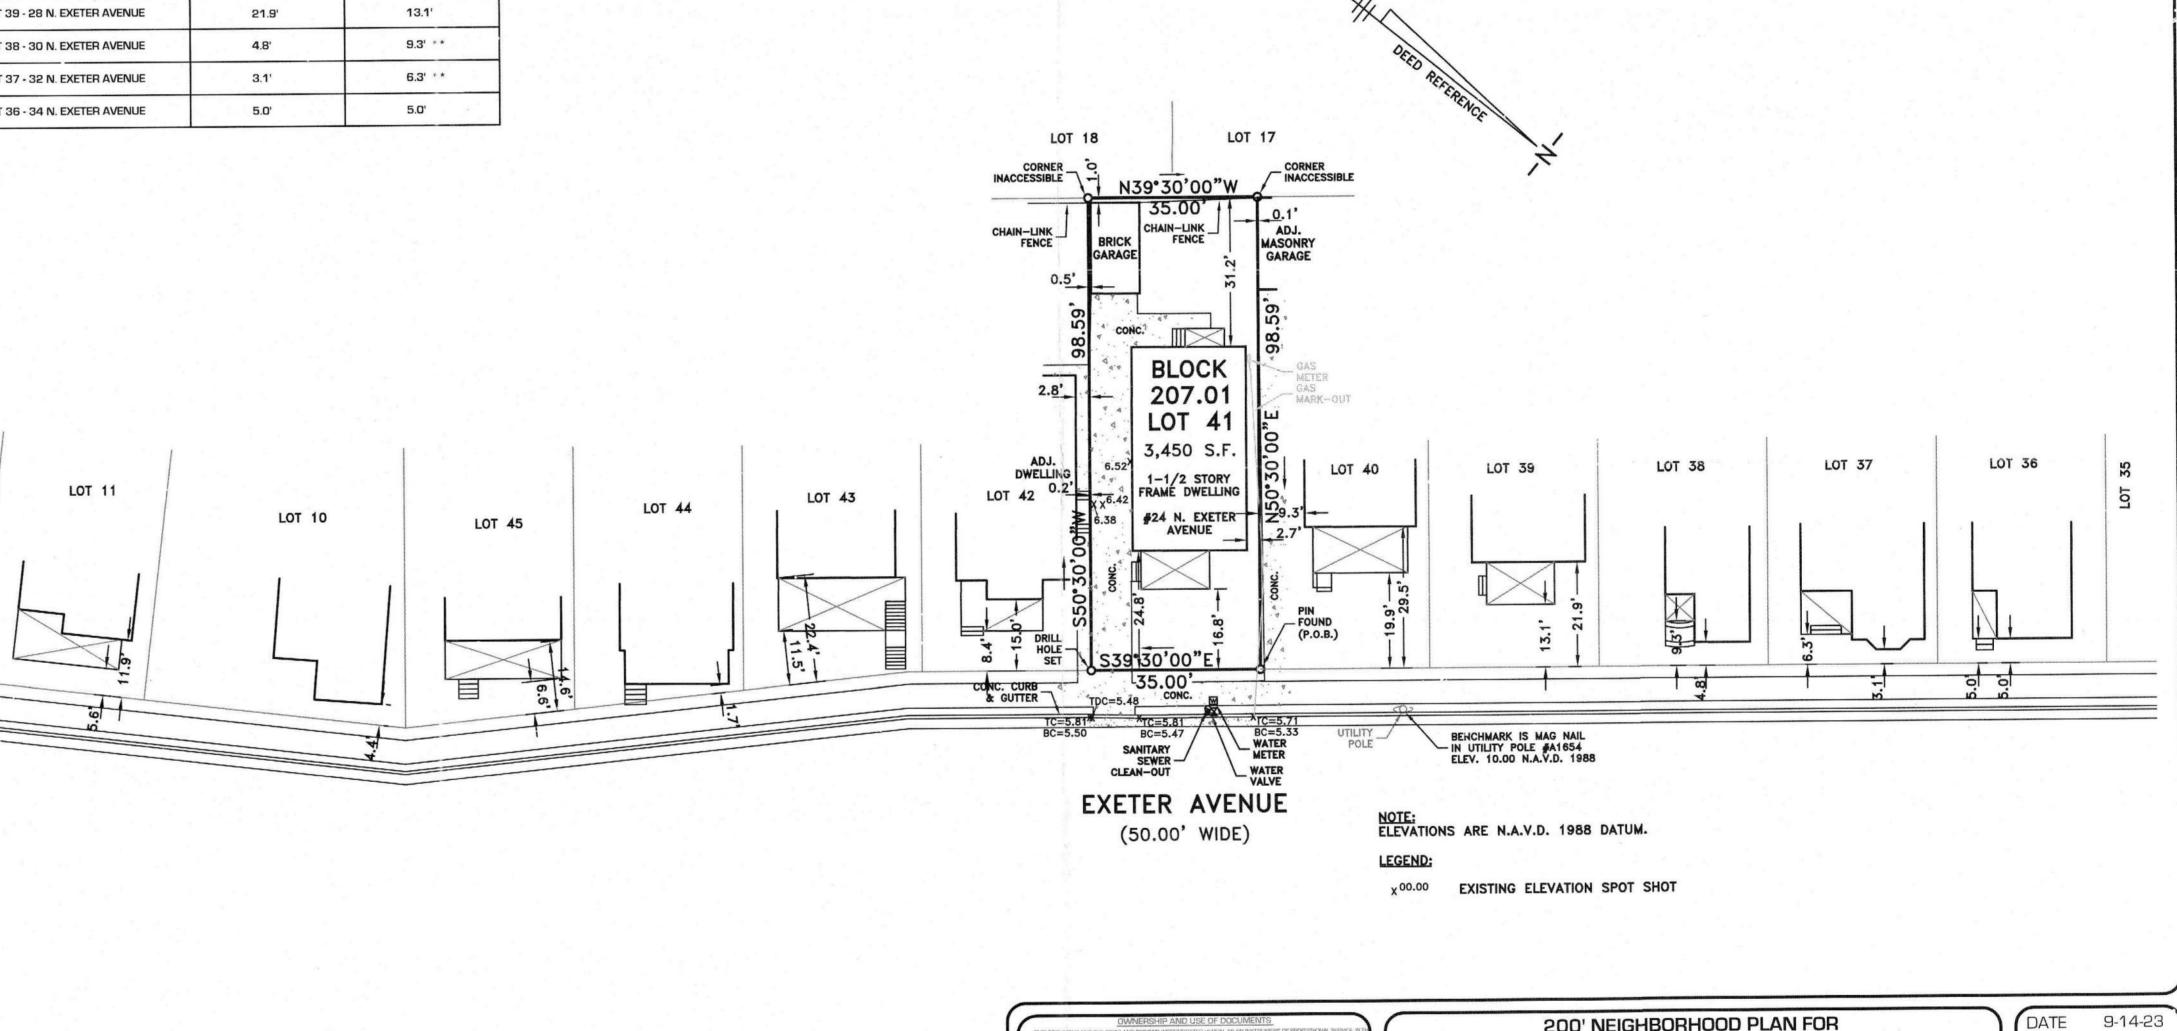

Application of Davco Construction, Inc. 24 North Exeter Avenue
Block 207.01, Lot 41
Margate, New Jersey

#### ADDENDUM TO APPLICATION

Application of Davco Construction, Inc. 24 North Exeter Avenue Block 207.01, Lot 41 Margate, New Jersey

Davco Construction, Inc. is the owner of property located at 24 North Exeter Avenue, identified on the Margate tax map as Lot 41 in Block 207.01. The property is situated in the S-25 single family residential zoning district and has 35' of frontage and 3,450.62 square feet of lot area.

This is a request for combined side yard setback relief of 10' where 12.95' is required, a combined side yard deficiency of 2.95'. As is required by the most recent amendment to the Zoning Ordinance, the house proposed by Davco is limited to two stories, but given the deficiency in lot width (35' versus 40') side yard setback relief is requested in order to build a two story home of reasonable width. A 5' side yard setback is proposed on each side of the house, 5' being the minimum setback permitted in the S-25 zone.