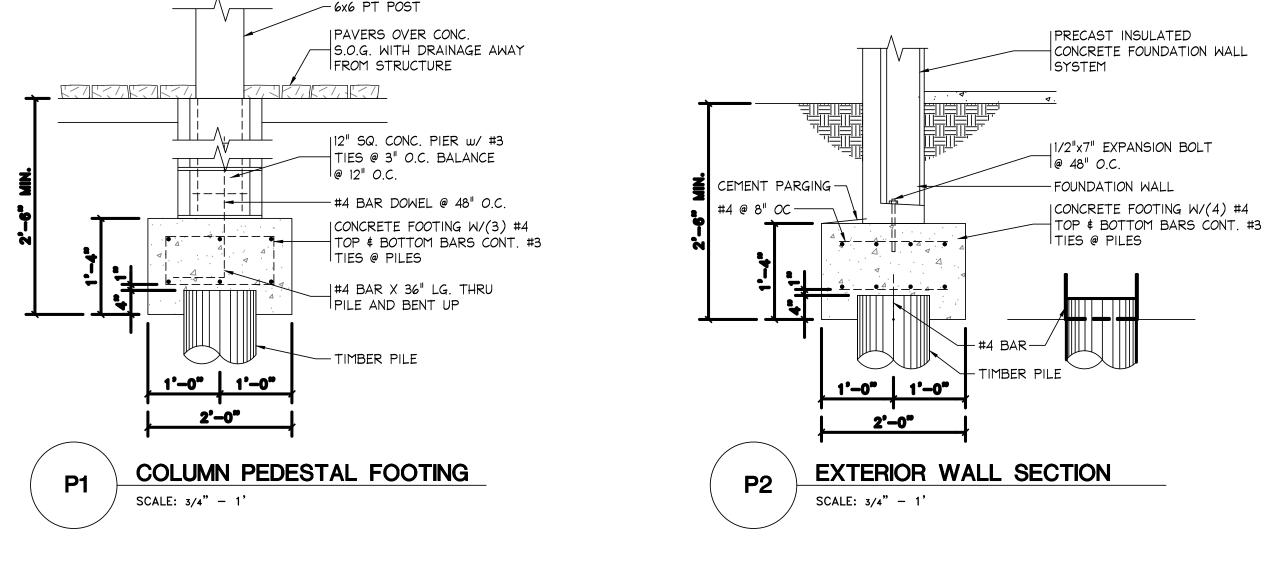

This is a request for combined side yard setback relief of 10' where 12.95' is required, a combined side yard deficiency of 2.95'. As is required by the most recent amendment to the Zoning Ordinance, the house proposed by Davco is limited to two stories, but given the deficiency in lot width (35' versus 40') side yard setback relief is requested in order to build a two story home of reasonable width. A 5' side yard setback is proposed on each side of the house, 5' being the minimum setback permitted in the S-25 zone.

The house as proposed is only 25' wide with less than 2,000 square feet of living space. Parking for two cars is provided underneath with a kitchen, office and full bath on the first floor and four bedrooms and two baths on the second floor. Although 2.95' of side yard relief is requested, the rear yard setback at 30.1' greatly exceeds the 19.72' required. The front yard setback to the house is also substantial at 18' where 12.8' is required. All other aspects of zoning comply with the S-25 criteria. The landscaping plan schedule is shown on the plan and will conform as well as all other landscaping requirements.