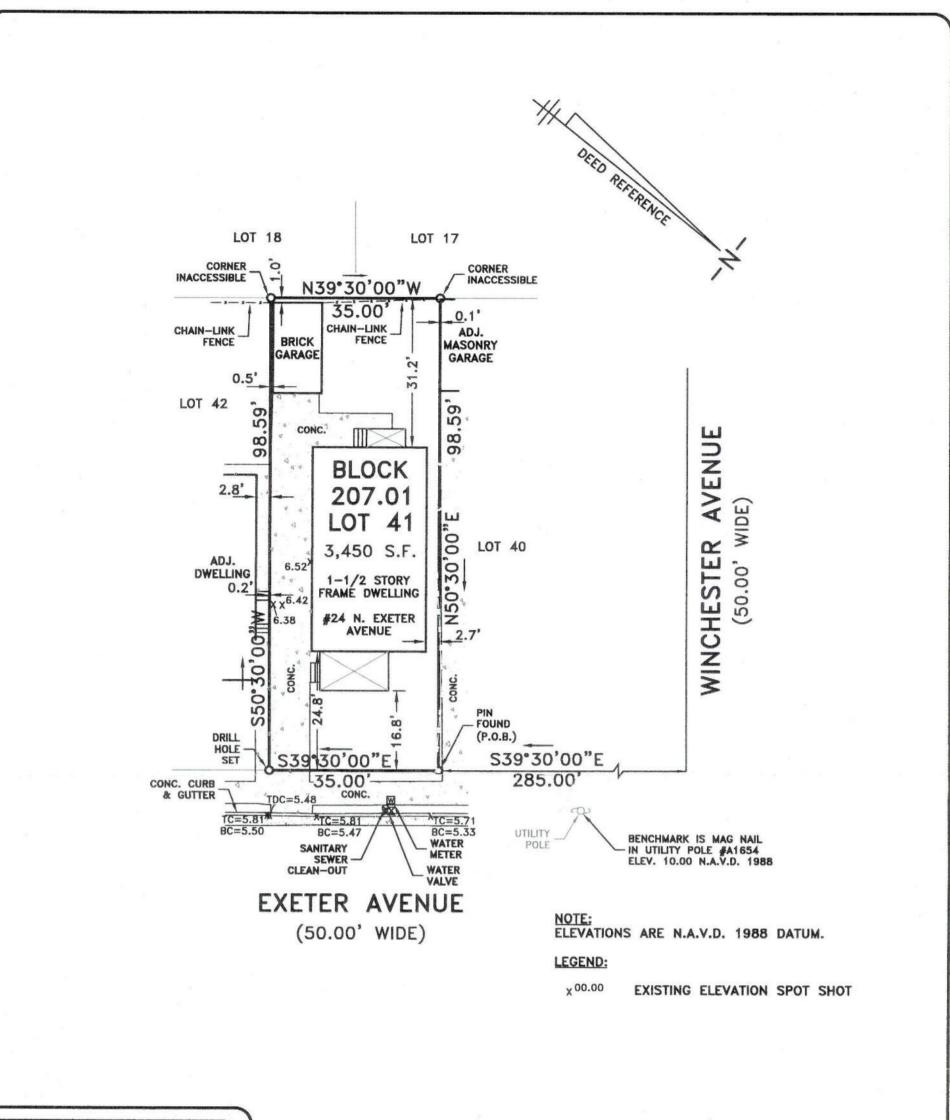

Application of Davco Construction, Inc. 24 North Exeter Avenue
Block 207.01, Lot 41
Margate, New Jersey

#### ADDENDUM TO APPLICATION

Application of Davco Construction, Inc. 24 North Exeter Avenue Block 207.01, Lot 41 Margate, New Jersey

Davco Construction, Inc. is the owner of property located at 24 North Exeter Avenue, identified on the Margate tax map as Lot 41 in Block 207.01. The property is situated in the S-25 single family residential zoning district and has 35' of frontage and 3,450.62 square feet of lot area.

This is a request for combined side yard setback relief of 10' where 12.95' is required, a combined side yard deficiency of 2.95'. As is required by the most recent amendment to the Zoning Ordinance, the house proposed by Davco is limited to two stories, but given the deficiency in lot width (35' versus 40') side yard setback relief is requested in order to build a two story home of reasonable width. A 5' side yard setback is proposed on each side of the house, 5' being the minimum setback permitted in the S-25 zone.

The house as proposed is only 25' wide with less than 2,000 square feet of living space. Parking for two cars is provided underneath with a kitchen, office and full bath on the first floor and four bedrooms and two baths on the second floor. Although 2.95' of side yard relief is requested, the rear yard setback at 30.1' greatly exceeds the 19.72' required. The front yard setback to the house is also substantial at 18' where 12.8' is required. All other aspects of zoning comply with the S-25 criteria. The landscaping plan schedule is shown on the plan and will conform as well as all other landscaping requirements.

This is an application for a single variance requesting combined side yard setback of less than 1.5' on each side. This is a reasonable request in light of the enhanced rear yard and front yard setbacks as well as development of a two story, four bedroom home limited to 25' in width. Certainly, the new home proposed by Davco will provide an aesthetic enhancement to the property and the neighborhood; compliance with the flood hazard requirements is also shown on the plan. With a setback of 5' on each side being the mandatory minimum setback in the S-25 zone, there is no substantial impairment of the Zone Plan or Zoning Ordinance, nor does this request cause substantial detriment to the public good.