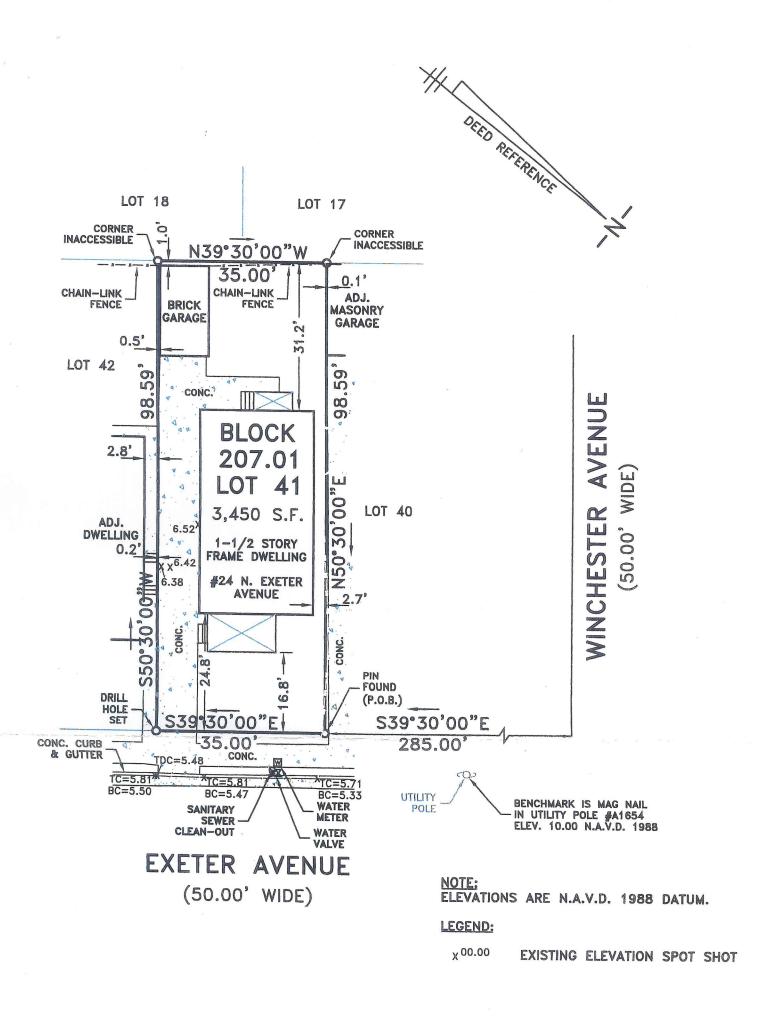

Application of Davco Construction, Inc. 24 North Exeter Avenue
Block 207.01, Lot 41
Margate, New Jersey

#### ADDENDUM TO APPLICATION

Application of Davco Construction, Inc. 24 North Exeter Avenue Block 207.01, Lot 41 Margate, New Jersey

Davco Construction, Inc. is the owner of property located at 24 North Exeter Avenue, identified on the Margate tax map as Lot 41 in Block 207.01. The property is situated in the S-25 single family residential zoning district and has 35' of frontage and 3,450.62 square feet of lot area.

This is a request for combined side yard setback relief of 10' where 12.95' is required, a combined side yard deficiency of 2.95'. As is required by the most recent amendment to the Zoning Ordinance, the house proposed by Davco is limited to two stories, but given the deficiency in lot width (35' versus 40') side yard setback relief is requested in order to build a two story home of reasonable width. A 5' side yard setback is proposed on each side of the house, 5' being the minimum setback permitted in the S-25 zone.

The house as proposed is only 25' wide with less than 2,000 square feet of living space. Parking for two cars is provided underneath with a kitchen, office and full bath on the first floor and four bedrooms and two baths on the second floor. Although 2.95' of side yard relief is requested, the rear yard setback at 30.1' greatly exceeds the 19.72' required. The front yard setback to the house is also substantial at 18' where 12.8' is required. All other aspects of zoning comply with the S-25 criteria. The landscaping plan schedule is shown on the plan and will conform as well as all other landscaping requirements.

This is an application for a single variance requesting combined side yard setback of less than 1.5' on each side. This is a reasonable request in light of the enhanced rear yard and front yard setbacks as well as development of a two story, four bedroom home limited to 25' in width. Certainly, the new home proposed by Davco will provide an aesthetic enhancement to the property and the neighborhood; compliance with the flood hazard requirements is also shown on the plan. With a setback of 5' on each side being the mandatory minimum setback in the S-25 zone, there is no substantial impairment of the Zone Plan or Zoning Ordinance, nor does this request cause substantial detriment to the public good.