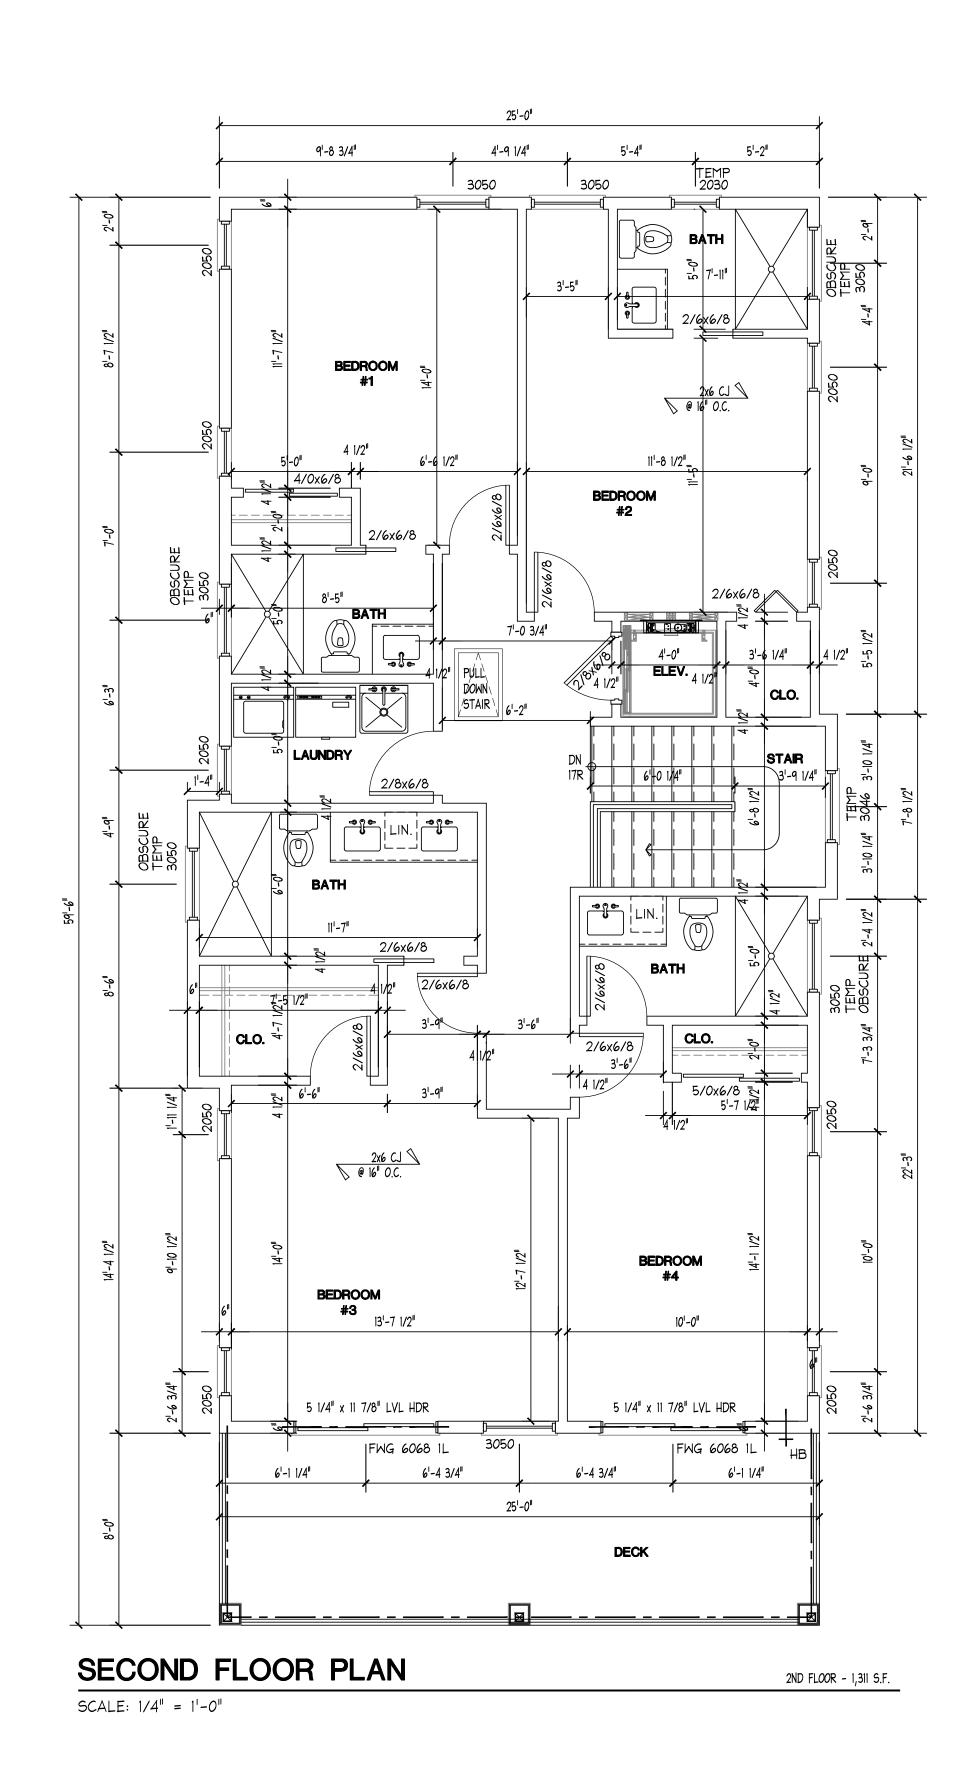

- 1. (18) Application for Action by Planning Board with Addendum and Checklist;
- 2. (18) Architectural plan prepared by Dennis McShane Architect dated 09/25/23, consisting of Sheets SP1, SVY and A1 through A3;
- 3. (18) Survey prepared by Schaeffer Nassar Scheidegg Consulting Engineers, LLC dated 9-13-23;
- 4. (18) Staff Committee Application and Action;
- 5. (18) Corporate Disclosure Certification;
- 6. (1) 200 foot property owners' list;
- 7. (1) Confirmation of paid taxes, water and sewer;
- 8. (1) Applicants' check in the amount of \$250.00 representing the application fee.

The house as proposed is only 25' wide with less than 2,000 square feet of living space. Parking for two cars is provided underneath with a kitchen, office and full bath on the first floor and four bedrooms and two baths on the second floor. Although 2.95' of side yard relief is requested, the rear yard setback at 30.1' greatly exceeds the 19.72' required. The front yard setback to the house is also substantial at 18' where 12.8' is required. All other aspects of zoning comply with the S-25 criteria. The landscaping plan schedule is shown on the plan and will conform as well as all other landscaping requirements.