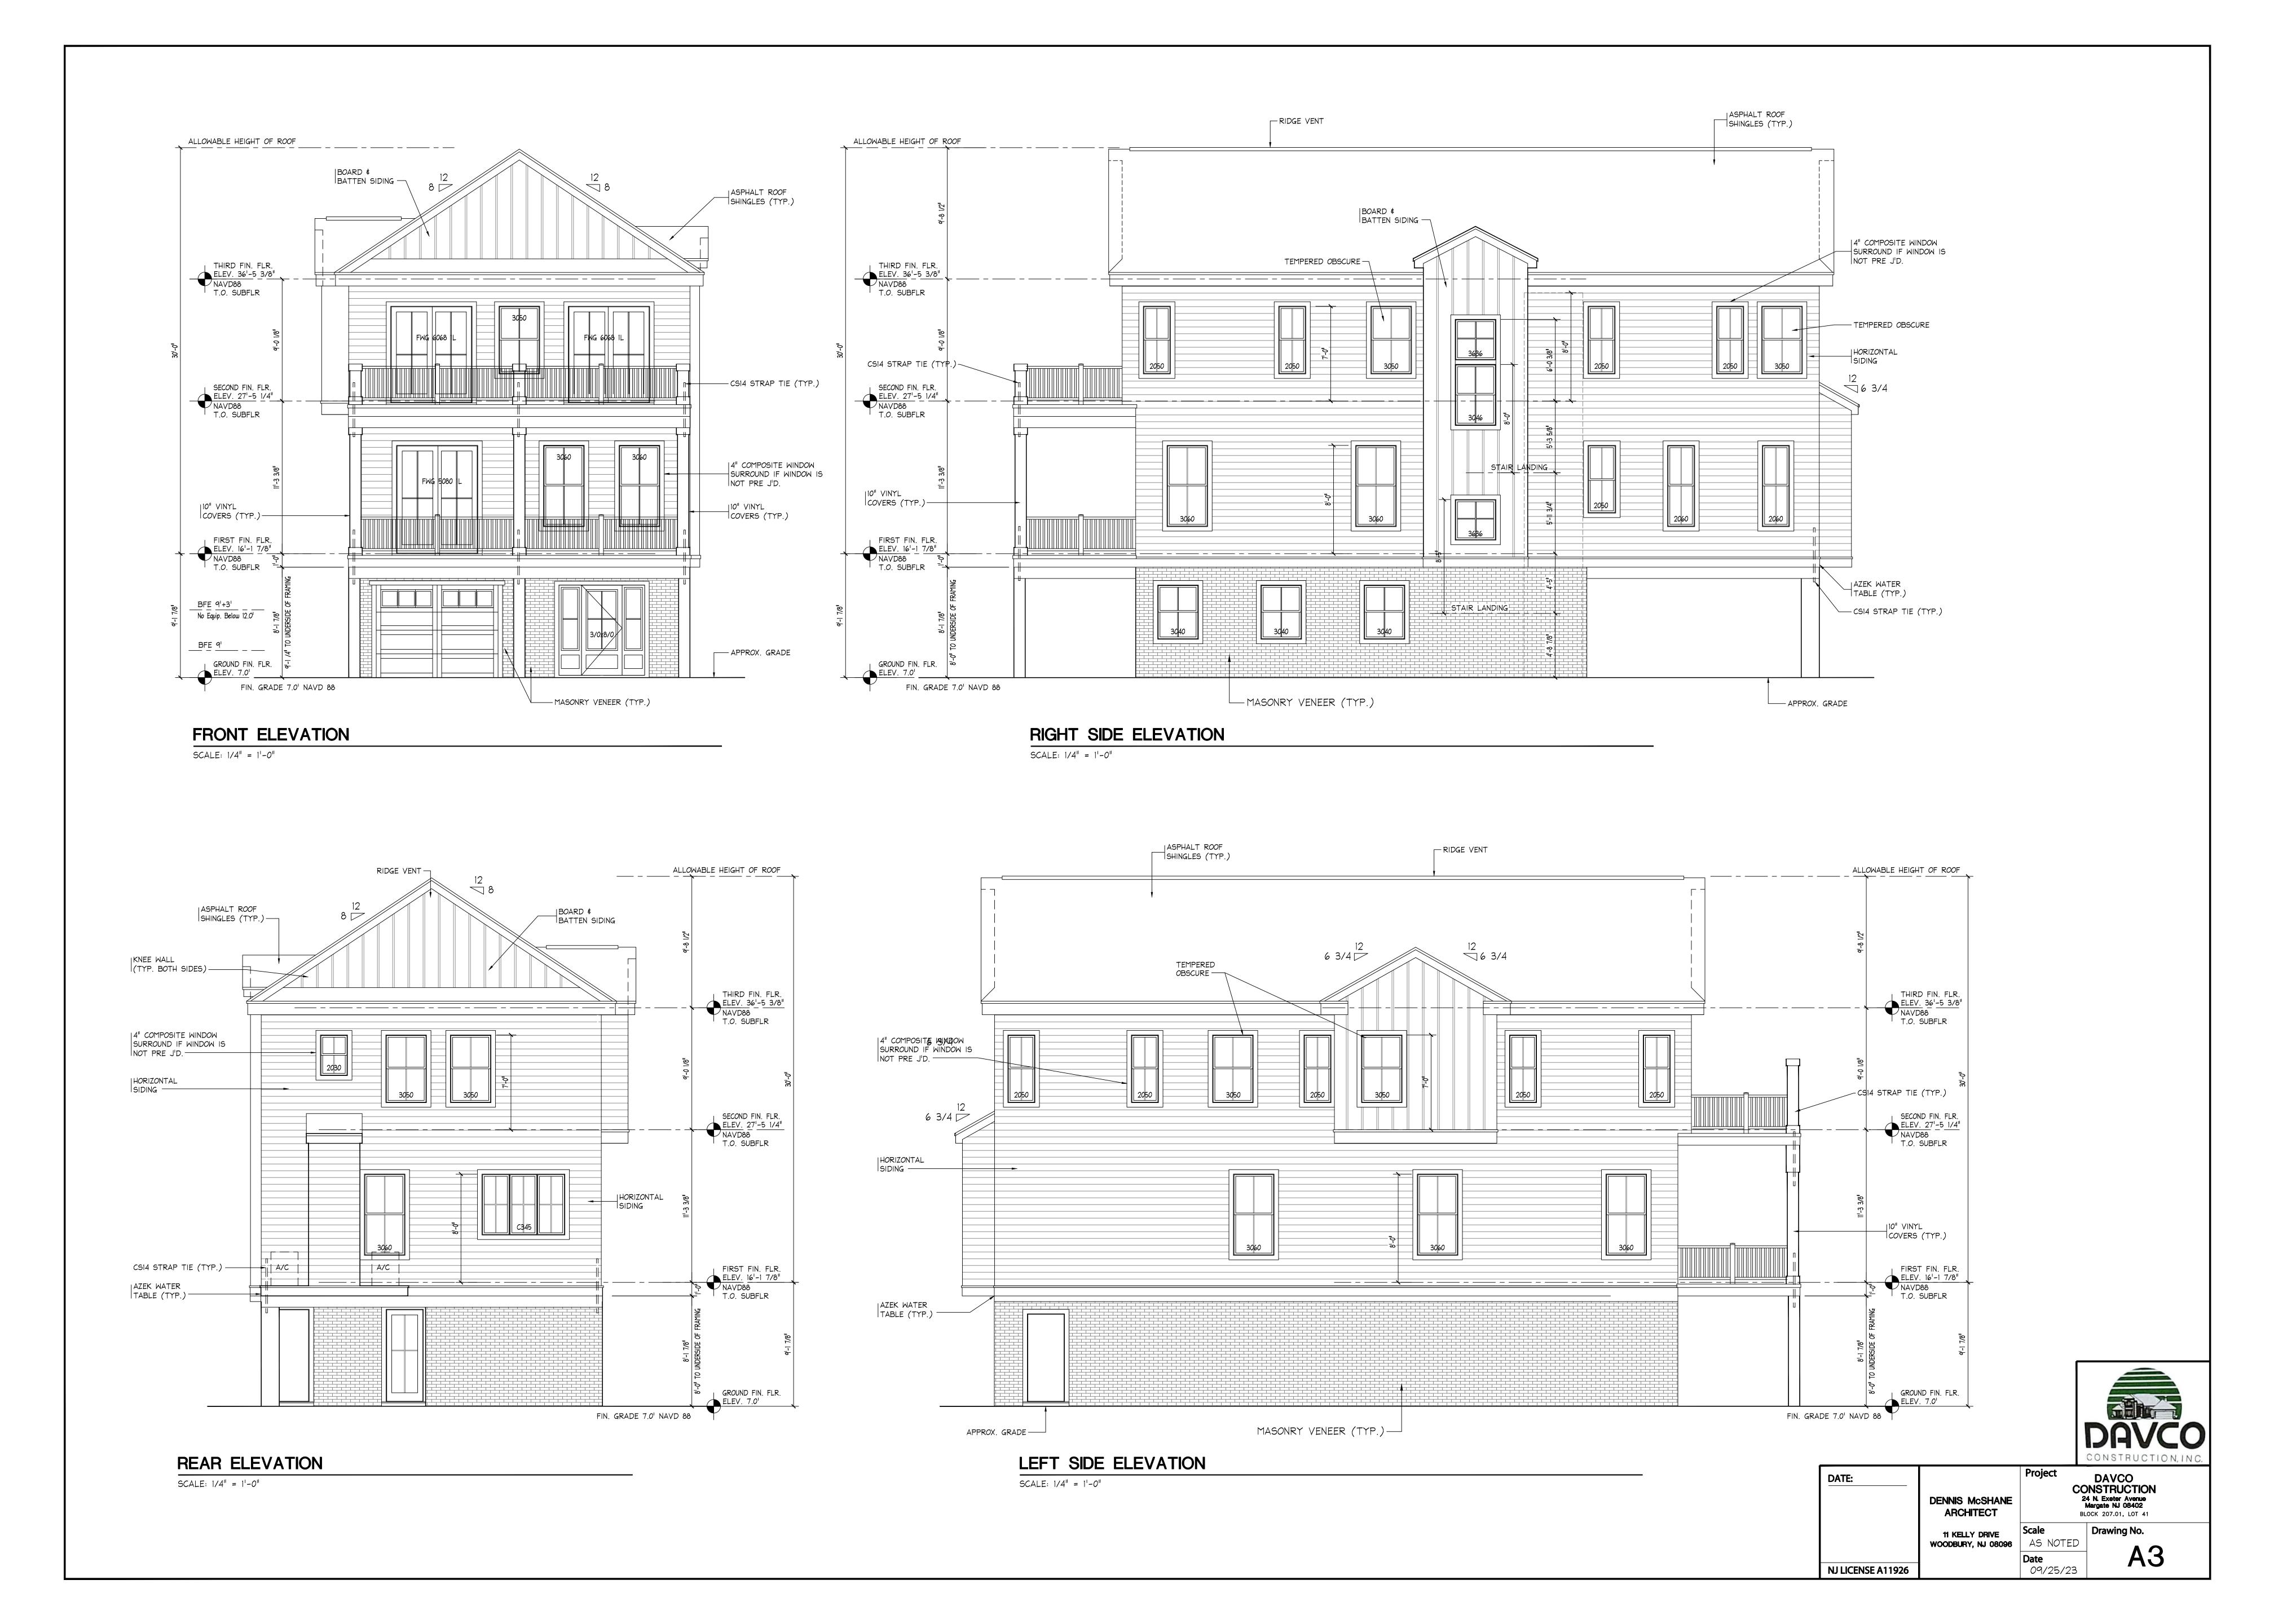

- 1. (18) Application for Action by Planning Board with Addendum and Checklist;
- 2. (18) Architectural plan prepared by Dennis McShane Architect dated 09/25/23, consisting of Sheets SP1, SVY and A1 through A3;
- 3. (18) Survey prepared by Schaeffer Nassar Scheidegg Consulting Engineers, LLC dated 9-13-23;
- 4. (18) Staff Committee Application and Action;
- 5. (18) Corporate Disclosure Certification;
- 6. (1) 200 foot property owners' list;
- 7. (1) Confirmation of paid taxes, water and sewer;
- 8. (1) Applicants' check in the amount of \$250.00 representing the application fee.

This is a request for combined side yard setback relief of 10' where 12.95' is required, a combined side yard deficiency of 2.95'. As is required by the most recent amendment to the Zoning Ordinance, the house proposed by Davco is limited to two stories, but given the deficiency in lot width (35' versus 40') side yard setback relief is requested in order to build a two story home of reasonable width. A 5' side yard setback is proposed on each side of the house, 5' being the minimum setback permitted in the S-25 zone.

The house as proposed is only 25' wide with less than 2,000 square feet of living space. Parking for two cars is provided underneath with a kitchen, office and full bath on the first floor and four bedrooms and two baths on the second floor. Although 2.95' of side yard relief is requested, the rear yard setback at 30.1' greatly exceeds the 19.72' required. The front yard setback to the house is also substantial at 18' where 12.8' is required. All other aspects of zoning comply with the S-25 criteria. The landscaping plan schedule is shown on the plan and will conform as well as all other landscaping requirements.