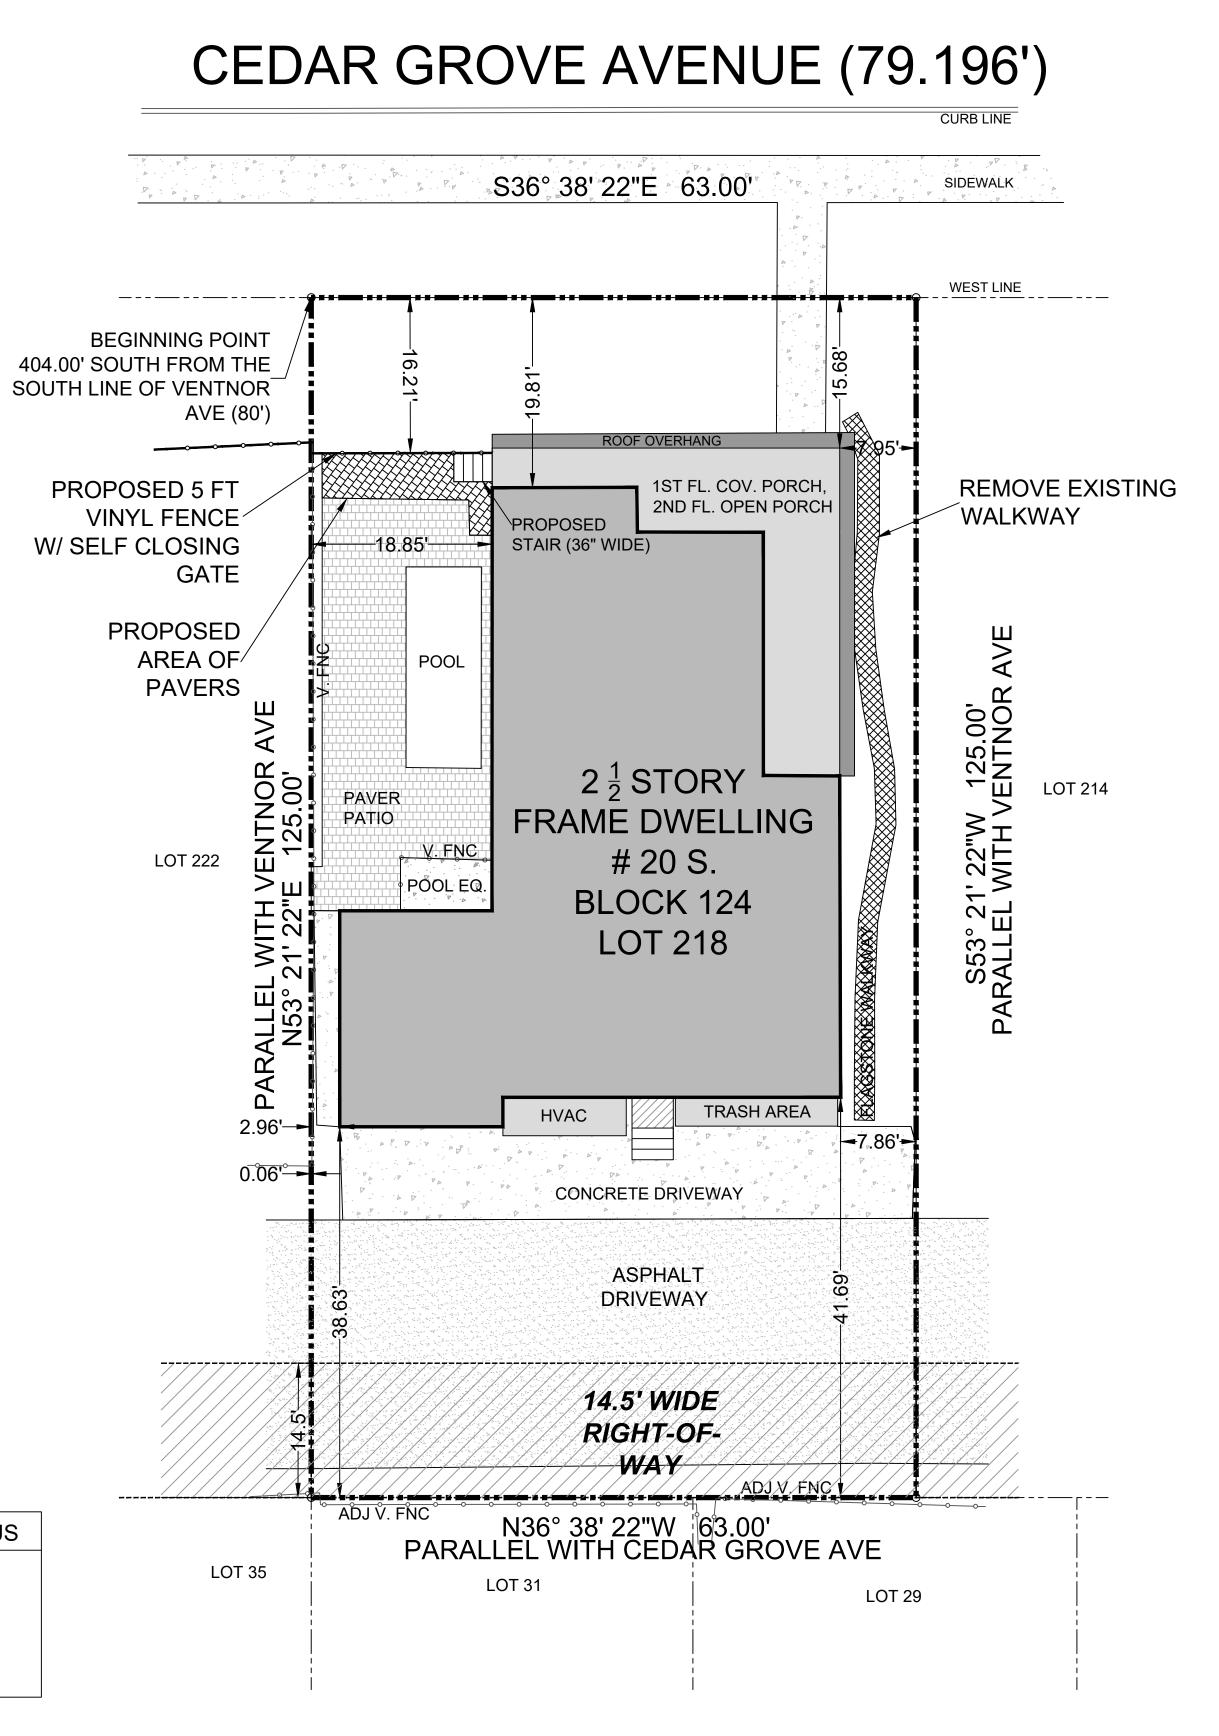

ZONING SCHEDULE (S-60 DISTRICT)

| ITEM                                                           | REQUIRED                         | EXISTING                       | STATUS               | PROPOSED                         | STATUS           |
|----------------------------------------------------------------|----------------------------------|--------------------------------|----------------------|----------------------------------|------------------|
| LOT AREA<br>LOT WIDTH                                          | 6,000 SF<br>50 FT                | 7875 SF<br>90 FT               | C<br>C               | 7875 SF<br>90 FT                 | C<br>C           |
| COVERAGE<br>BUILDING<br>FRONT YARD<br>TOTAL LANDSCAPE<br>FENCE | 30%<br>60%<br>35%<br>FY. SETBACK | 30.0%<br>91.0%<br>23.5%<br>N/A | C<br>C<br>ENC<br>N/A | 30.0%<br>92.0%<br>23.2%<br>19 FT | C<br>C<br>V<br>V |

LEGEND:

C - CONFORMING

V - VARIANCE

ENC - EXISTING NON-CONFORMING N/A - NOT APPLICABLE

| COPYRIGHT © 2022 ARTHUR PONZIO CO., ALL RIGHTS RESERVED. THE COPY OR USE OF THIS DOCUMENT OR ANY PORTION THEREOF IS STRICTLY PROHIBITED WITHOUT THE WRITTEN CONSENT OF THE PREPARER. THIS DOCUMENT IS THE SOLE PROPERTY OF ARTHUR PONZIO CO., AND HAS BEEN PREPARED SPECIFICALLY FOR USE BY THE OWNER (CLIENT) OF THIS PROJECT AT THIS SITE. IT SHOULD NOT BE USED BY ANY OTHER PERSON OR ENTITY AND MAY NOT BE COPIED IN ANY WAY FOR ANY OTHER PURPOSE AT ANY TIME. |   |     |      |    |                            |    |             |  |
|----------------------------------------------------------------------------------------------------------------------------------------------------------------------------------------------------------------------------------------------------------------------------------------------------------------------------------------------------------------------------------------------------------------------------------------------------------------------|---|-----|------|----|----------------------------|----|-------------|--|
| ALL WORK SHALL COMPLY WITH ALL APPLICABLE FEDERAL, STATE AND LOCAL LAWS AND SAFETY<br>REQUIREMENTS AND SHALL BE PERFORMED IN ACCORDANCE WITH THE LATEST PROVISIONS OF THE<br>OCCUPATIONAL SAFETY AND HEALTH ADMINISTRATION (OSHA), THE HIGH VOLTAGE PROXIMITY ACT, STATE OF<br>NEW JERSEY, ADOPTED 7/21/48 AS P.L. 1948, c 249, THE NEW JERSEY UNIFORM CONSTRUCTION CODE, ICC, ASTM<br>SPECIFICATIONS, ALL LOCAL ORDINANCES AND PERMIT CONDITIONS.                   |   |     |      |    |                            |    |             |  |
| ARTHUR PONZIO CO. RESPONSIBILITIES DO NOT INCLUDE ANY FIELD INSPECTION, CONSTRUCTION<br>MANAGEMENT, CONSTRUCTION OR CONTRACTOR'S COMPLIANCE WITH CONSTRUCTION DOCUMENTS.                                                                                                                                                                                                                                                                                             | 1 | NO. | DATE | BY | DESCRIPTION NC<br>REVISION | BY | DESCRIPTION |  |