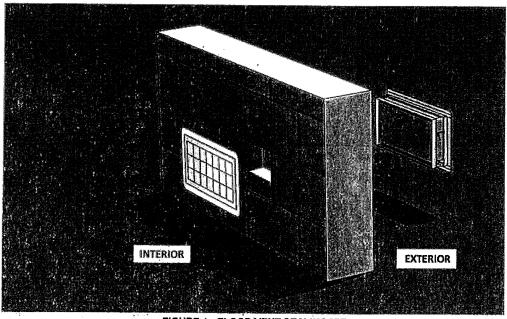

b> " | 200                |
| Wood Wall FloodVENT <sup>®</sup>     | 1540-570     | 14" X 8 <sup>3</sup> / <sub>4</sub> "                              | 200                |
| Wood Wall FloodVENT® Overhead Door   | 1540-574     | 14" X 8 <sup>3</sup> / <sub>4</sub> "                              | 200                |
| SmartVENT® Stacker                   | 1540-511     | 16" X 16"                                                          | 400                |
| FloodVent <sup>®</sup> Stacker       | 1540-521     | 16" X 16"                                                          | 400                |

For SI: 1 inch = 25.4 mm; 1 square foot =  $m^2$ 



FIGURE 1-SMART VENT: MODEL 1540-510



FIGURE 2—SMART VENT MODEL 1540-520



FIGURE 3—SMART VENT: SHOWN WITH FLOOD DOOR PIVOTED OPEN



FIGURE 4—FLOOD VENT SEALING KIT

#### **ICC-ES Evaluation Report**

### **ESR-2074 CBC and CRC Supplement**

Reissued February 2019

This report is subject to renewal February 2021.

www.icc-es.org | (800) 423-6587 | (562) 699-0543

A Subsidiary of the International Code Council®

**DIVISION: 08 00 00—OPENINGS** 

Section: 08 95 43—Vents/Foundation Flood Vents

REPORT HOLDER:

SMART VENT PRODUCTS, INC.

**EVALUATION SUBJECT:** 

SMART VENT® AUTOMATIC FOUNDATION FLOOD VENTS: MODELS #1540-520; #1540-521; #1540-510; #1540-511; #1540-570; #1540-524; #1540-524; #1540-526

#### 1.0 REPORT PURPOSE AND SCOPE

#### Purpose:

The purpose of this evaluation report supplement is to indicate that Smart Vent® Automatic Foundation Flood Vents, recognized in ICC-ES master evaluation report ESR-2074, hav