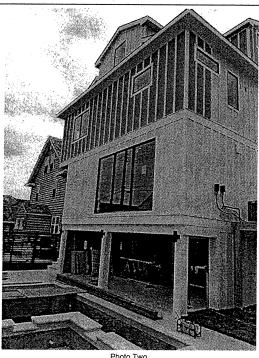

| State<br>New Jersey       | ZIP Code<br>08402 | Company NAIC Number |
|                                                              |                           |                   |                     |

If using the Elevation Certificate to obtain NFIP flood insurance, affix at least 2 building photographs below according to the instructions for Item A6. Identify all photographs with date taken, "Front View" and "Rear View"; and, if required, "Right Side View" and "Left Side View." When applicable, photographs must show the foundation with representative examples of the flood openings or vents, as indicated in Section A8. If submitting more photographs than will fit on this page, use the Continuation Page.



Photo One

Photo One Caption FRONT VIEW 04-29-2021

Clear Photo One



Photo Two

Photo Two Caption REAR AND LEFT SIDE VIEWS 04-29-2021

Clear Photo Two

#### **BUILDING PHOTOGRAPHS**

**ELEVATION CERTIFICATE** 

Continuation Page

OMB No. 1660-0008

Expiration Date: November 30, 2022

| IMPORTANT: In these spaces, copy the corresponding information from Section A. |                     |                   | FOR INSURANCE COMPANY USE |
|--------------------------------------------------------------------------------|---------------------|-------------------|---------------------------|
| Building Street Address (including 17 NORTH MANSFIELD AVENUE                   | Policy Number:      |                   |                           |
| City<br>MARGATE                                                                | State<br>New Jersey | ZIP Code<br>08402