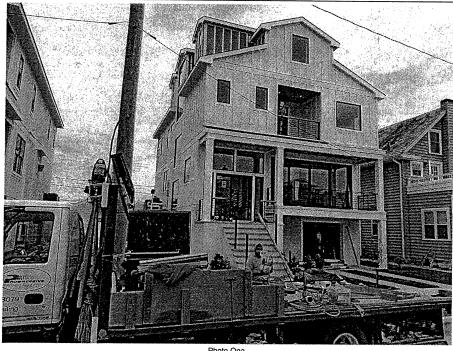

|
| City<br>MARGATE                                              | State<br>New Jersey       | ZIP Code<br>08402 | Company NAIC Number |
|                                                              |                           |                   |                     |

If using the Elevation Certificate to obtain NFIP flood insurance, affix at least 2 building photographs below according to the instructions for Item A6. Identify all photographs with date taken, "Front View" and "Rear View"; and, if required, "Right Side View" and "Left Side View." When applicable, photographs must show the foundation with representative examples of the flood openings or vents, as indicated in Section A8. If submitting more photographs than will fit on this page, use the Continuation Page.



Photo One

Photo One Caption FRONT VIEW 04-29-2021

Clear Photo One



Photo Two

Photo Two Caption REAR AND LEFT SIDE VIEWS 04-29-2021

Clear Photo Two

#### **BUILDING PHOTOGRAPHS**

**ELEVATION CERTIFICATE** 

Continuation Page

OMB No. 1660-0008

Expiration Date: November 30, 2022

| IMPORTANT: In these spaces, copy the corresponding information from Section A. |                     |                   | FOR INSURANCE COMPANY USE |
|--------------------------------------------------------------------------------|---------------------|-------------------|---------------------------|
| Building Street Address (including 17 NORTH MANSFIELD AVENUE                   | Policy Number:      |                   |                           |
| City<br>MARGATE