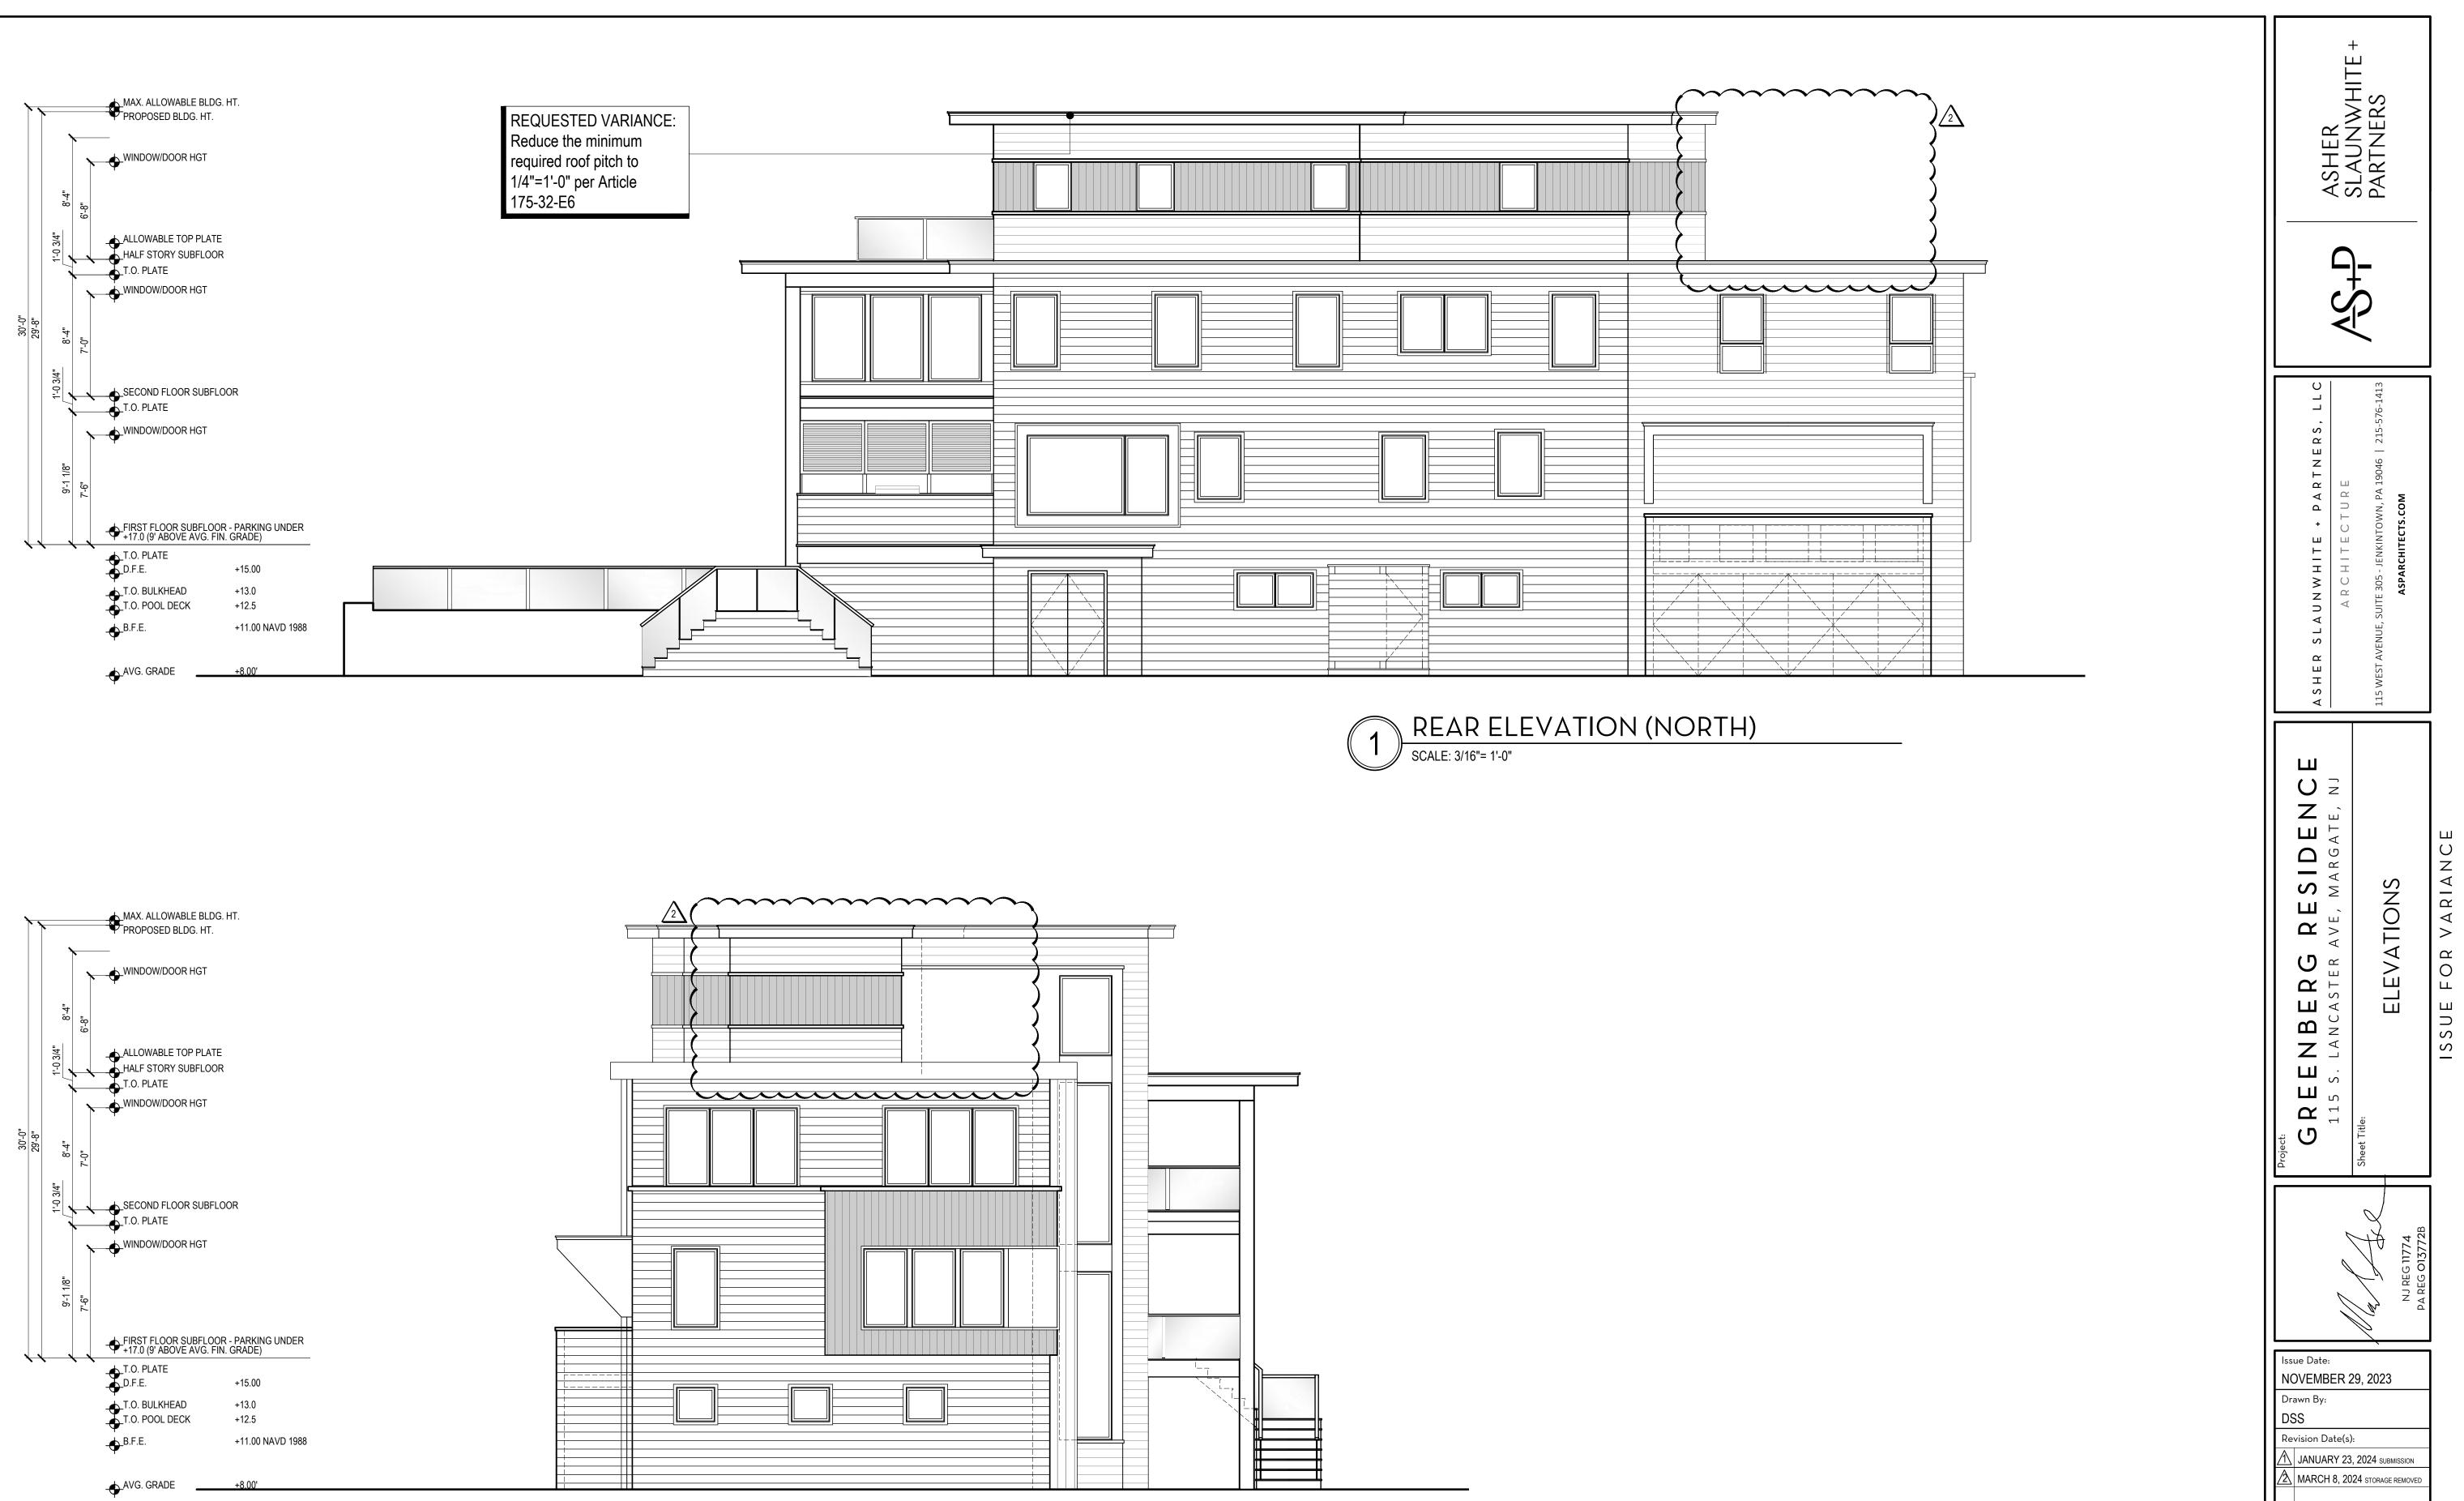

> Re: Application of Geoffrey and Michelle Greenberg 115 South Lancaster Avenue Block 12, Lot 8 Margate, New Jersey Our File No.: 9849-2

Dear Ms. Shiles:

We represent Geoffrey and Michelle Greenberg with respect to their application to the Margate Planning Board scheduled to be heard on April 25, 2024. The Greenbergs make application requesting "C" variance relief for roof slope, eave height and dormer size to construct a new single family home. In support of the application, the following is enclosed for the Planning Board's review and consideration:

- 1. (18) Application for Action by Planning Board with Addendum and Checklist;
- (18) Architectural Plan prepared by Asher Slaunwhite + Partners dated November 29, 2023 revised through March 8, 2024, consisting of Sheets V-1.0 through V-4.0;
- 3. (18) Staff Committee Application and Action;
- 4. (18) Zoning Board of Adjustment Resolution #20 of 2009;
- 5. (18) Photographs of property;
- 6. (1) 200 foot property owners' list (*updated 200 foot property owners' list requested*);
- 7. (1) Confirmation of paid taxes, water and sewer;
- 8. (1) Our firm's check in the amount of \$250.00 representing the application fee.