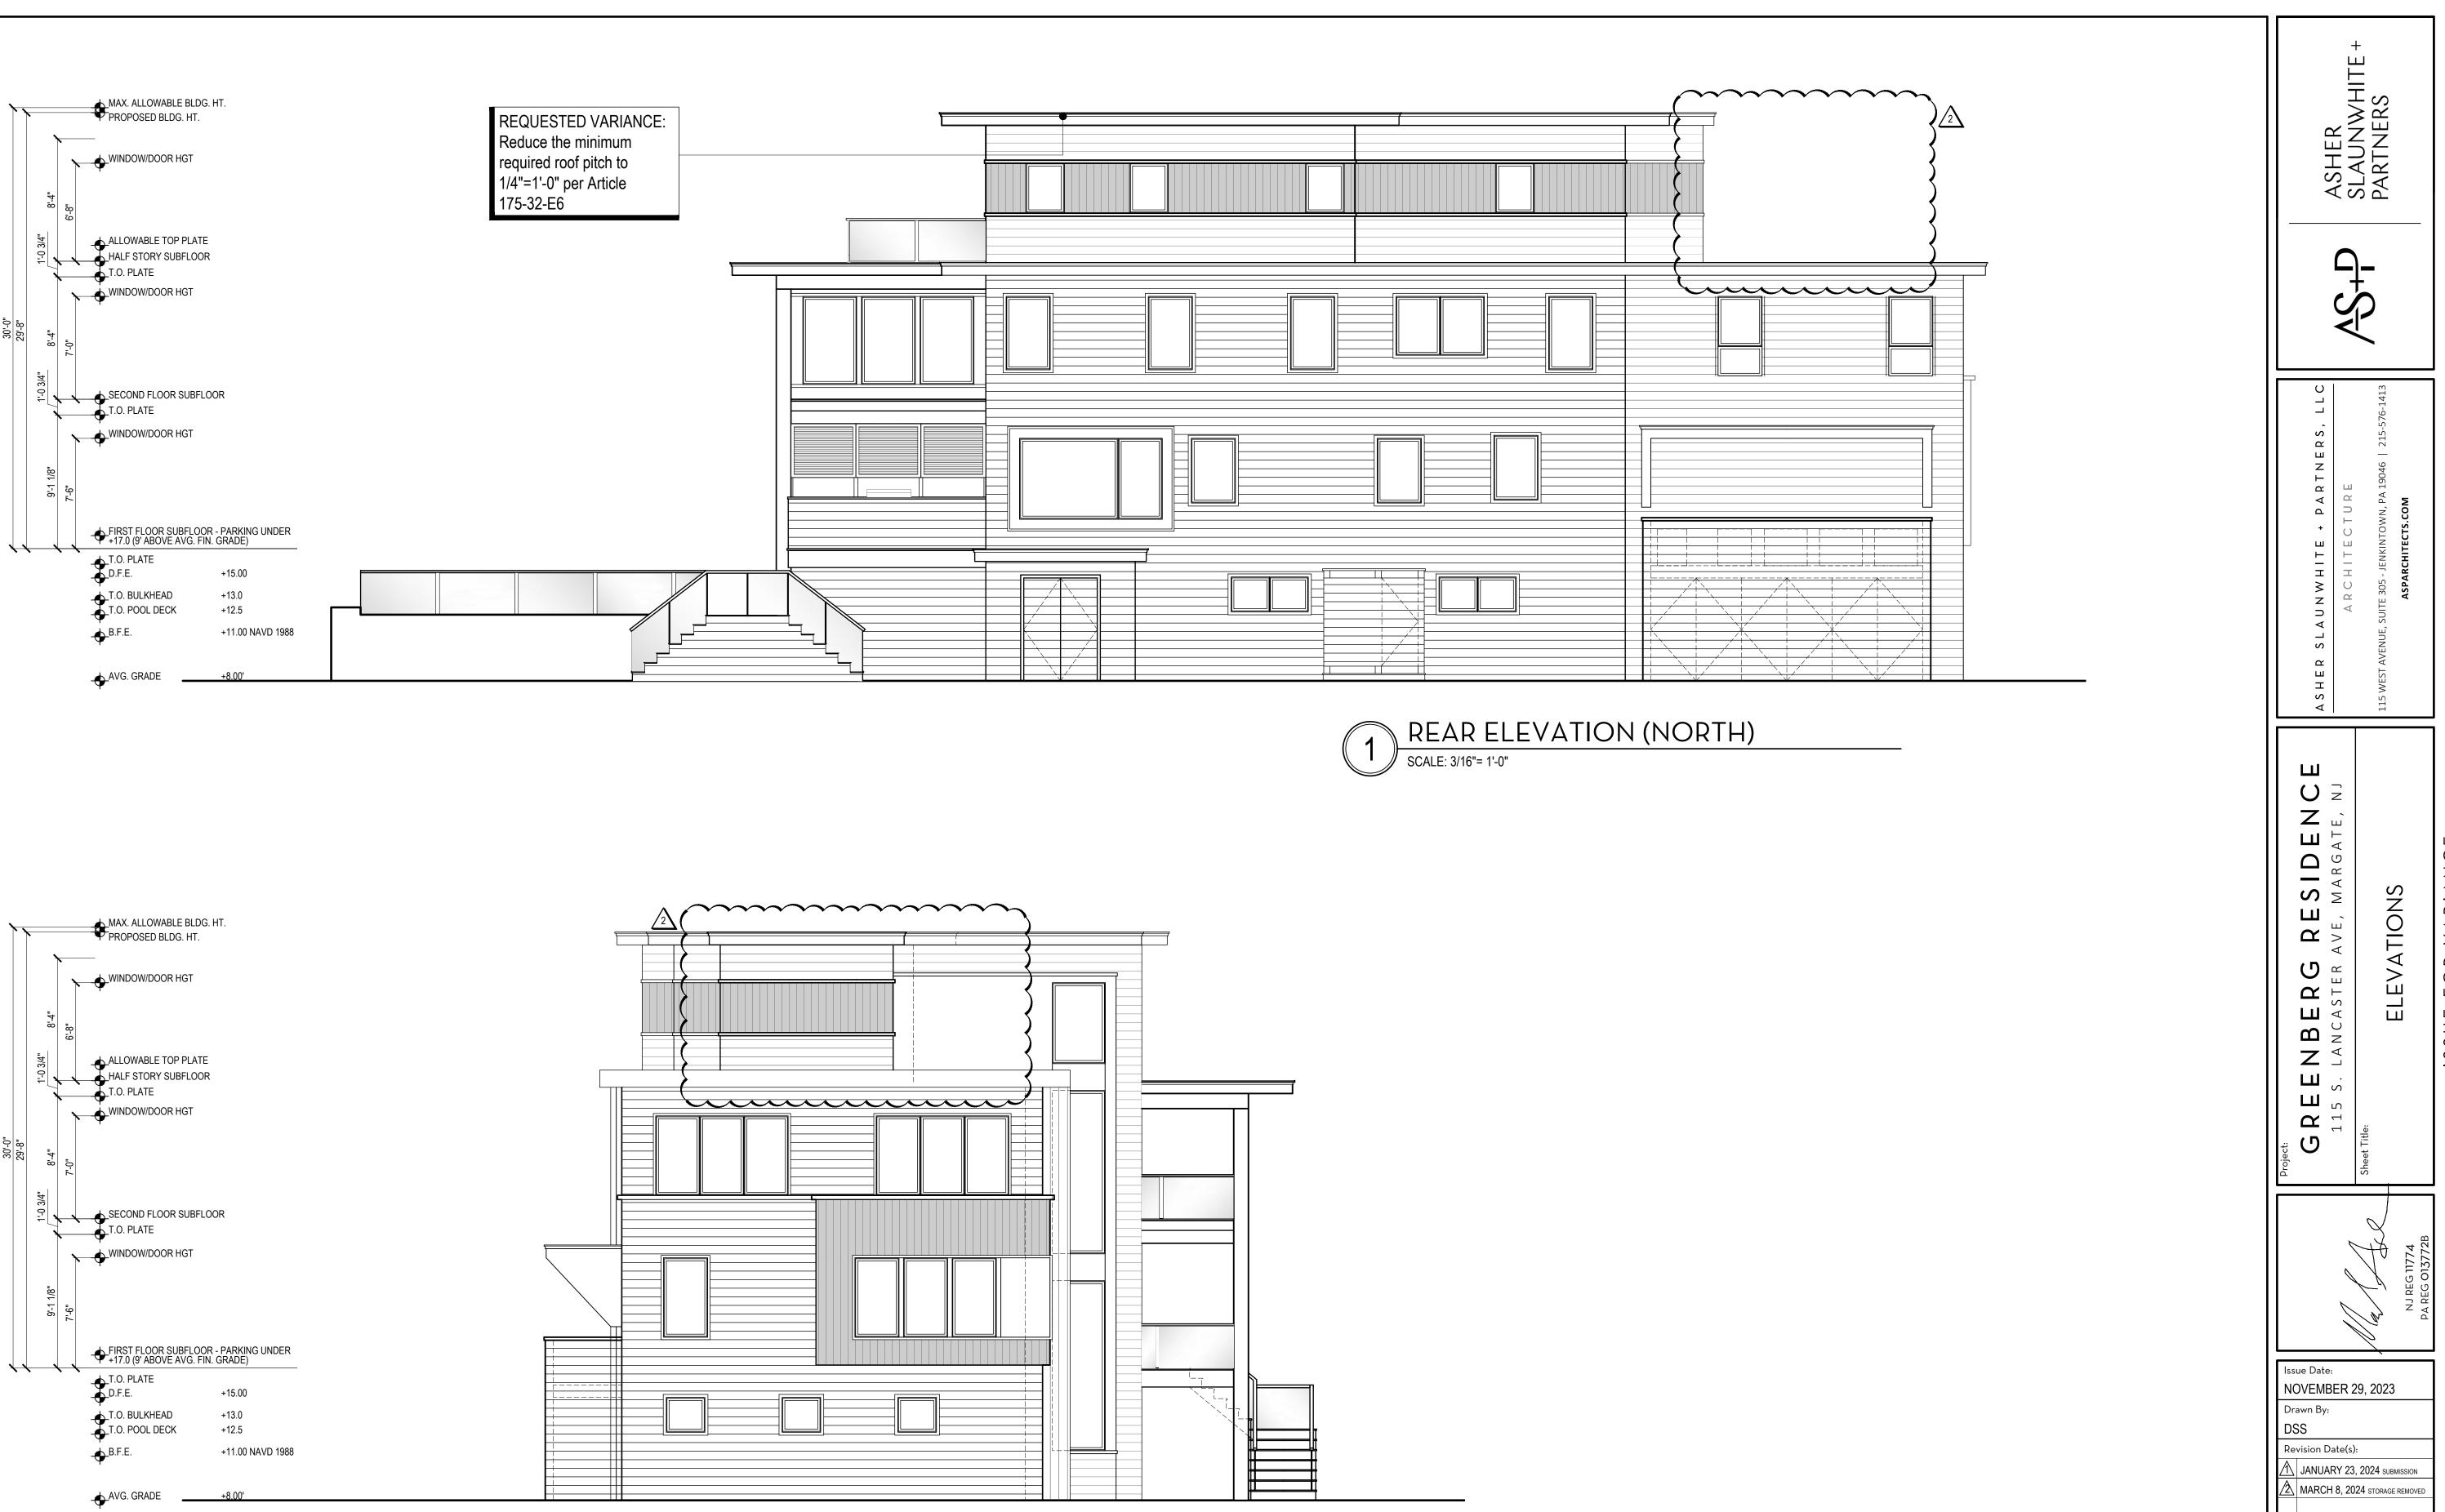

> Re: Application of Geoffrey and Michelle Greenberg 115 South Lancaster Avenue Block 12, Lot 8 Margate, New Jersey Our File No.: 9849-2

Dear Ms. Shiles:

We represent Geoffrey and Michelle Greenberg with respect to their application to the Margate Planning Board scheduled to be heard on April 25, 2024. The Greenbergs make application requesting "C" variance relief for roof slope, eave height and dormer size to construct a new single family home. In support of the application, the following is enclosed for the Planning Board's review and consideration:

- 1. (18) Application for Action by Planning Board with Addendum and Checklist;
- (18) Architectural Plan prepared by Asher Slaunwhite + Partners dated November 29, 2023 revised through March 8, 2024, consisting of Sheets V-1.0 through V-4.0;
- 3. (18) Staff Committee Application and Action;
- 4. (18) Zoning Board of Adjustment Resolution #20 of 2009;
- 5. (18) Photographs of property;
- 6. (1) 200 foot property owners' list (*updated 200 foot property owners' list requested*);
- 7. (1) Confirmation of paid taxes, water and sewer;
- 8. (1) Our firm's check in the amount of \$250.00 representing the application fee.