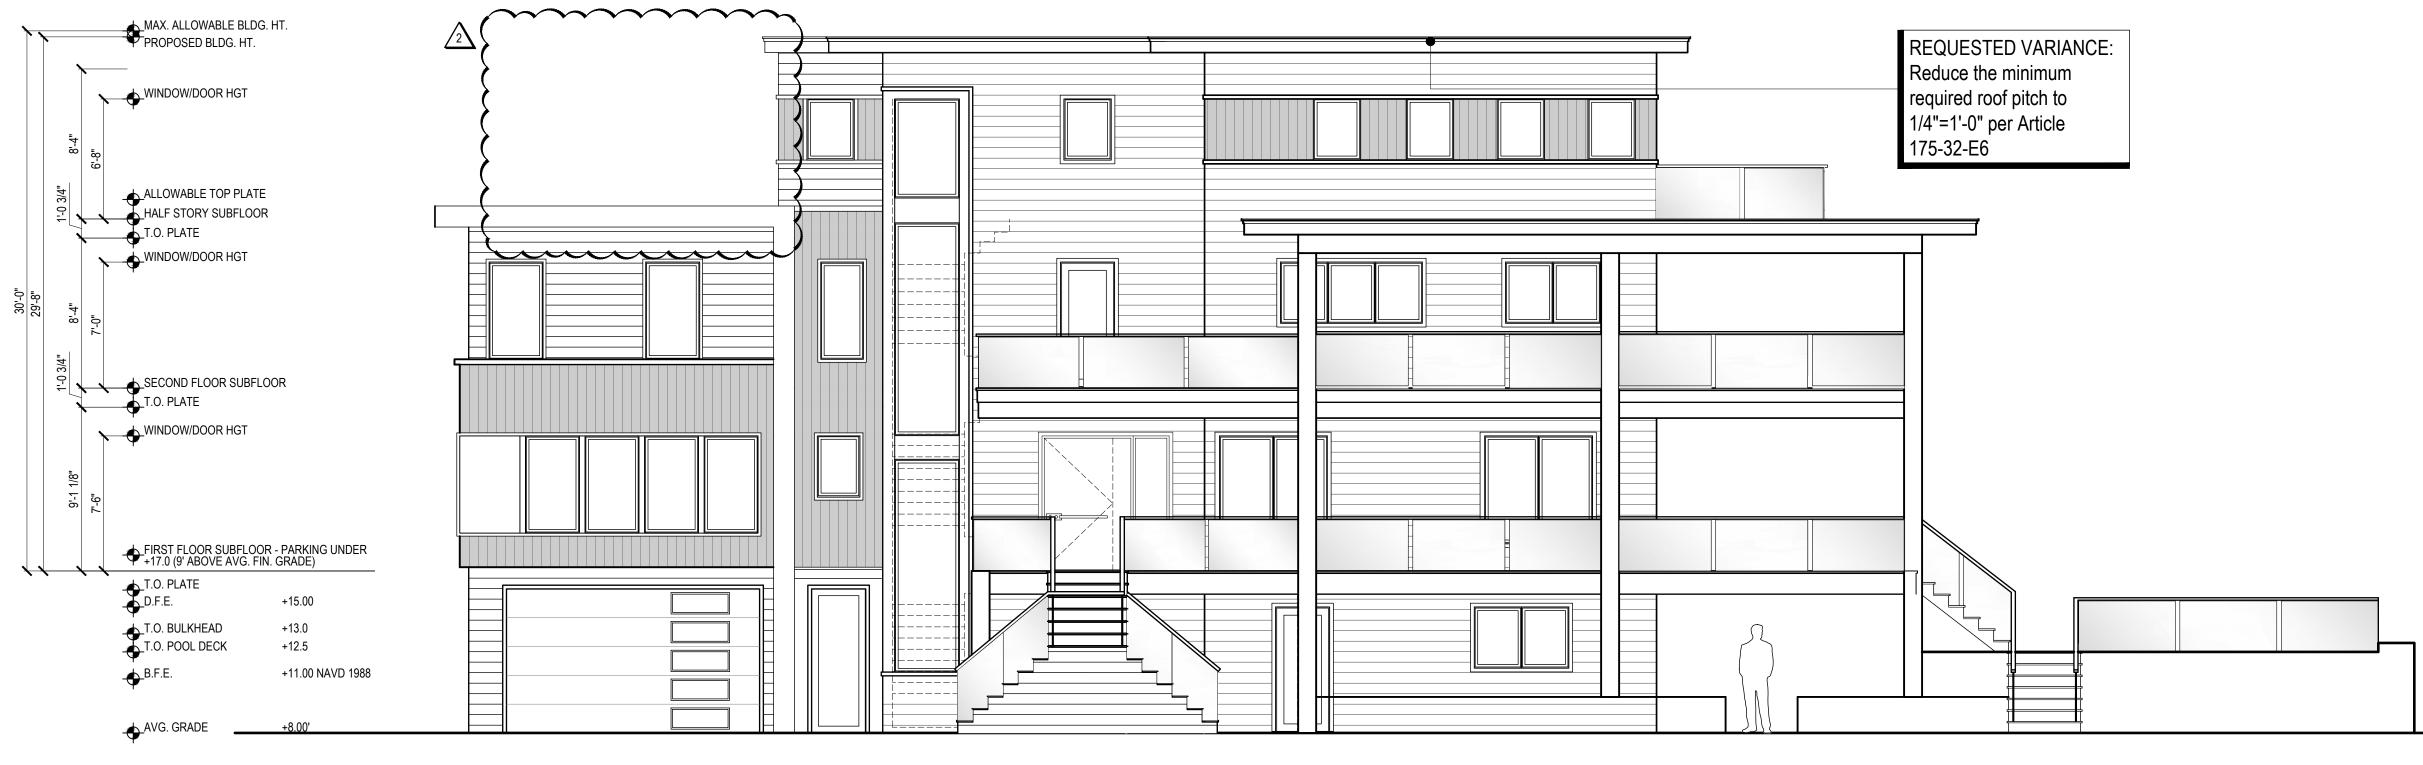

> Re: Application of Geoffrey and Michelle Greenberg 115 South Lancaster Avenue Block 12, Lot 8 Margate, New Jersey Our File No.: 9849-2

Dear Ms. Shiles:

We represent Geoffrey and Michelle Greenberg with respect to their application to the Margate Planning Board scheduled to be heard on April 25, 2024. The Greenbergs make application requesting "C" variance relief for roof slope, eave height and dormer size to construct a new single family home. In support of the application, the following is enclosed for the Planning Board's review and consideration:

- 1. (18) Application for Action by Planning Board with Addendum and Checklist;
- (18) Architectural Plan prepared by Asher Slaunwhite + Partners dated November 29, 2023 revised through March 8, 2024, consisting of Sheets V-1.0 through V-4.0;
- 3. (18) Staff Committee Application and Action;
- 4. (18) Zoning Board of Adjustment Resolution #20 of 2009;
- 5. (18) Photographs of property;
- 6. (1) 200 foot property owners' list (*updated 200 foot property owners' list requested*);
- 7. (1) Confirmation of paid taxes, water and sewer;
- 8. (1) Our firm's check in the amount of \$250.00 representing the application fee.