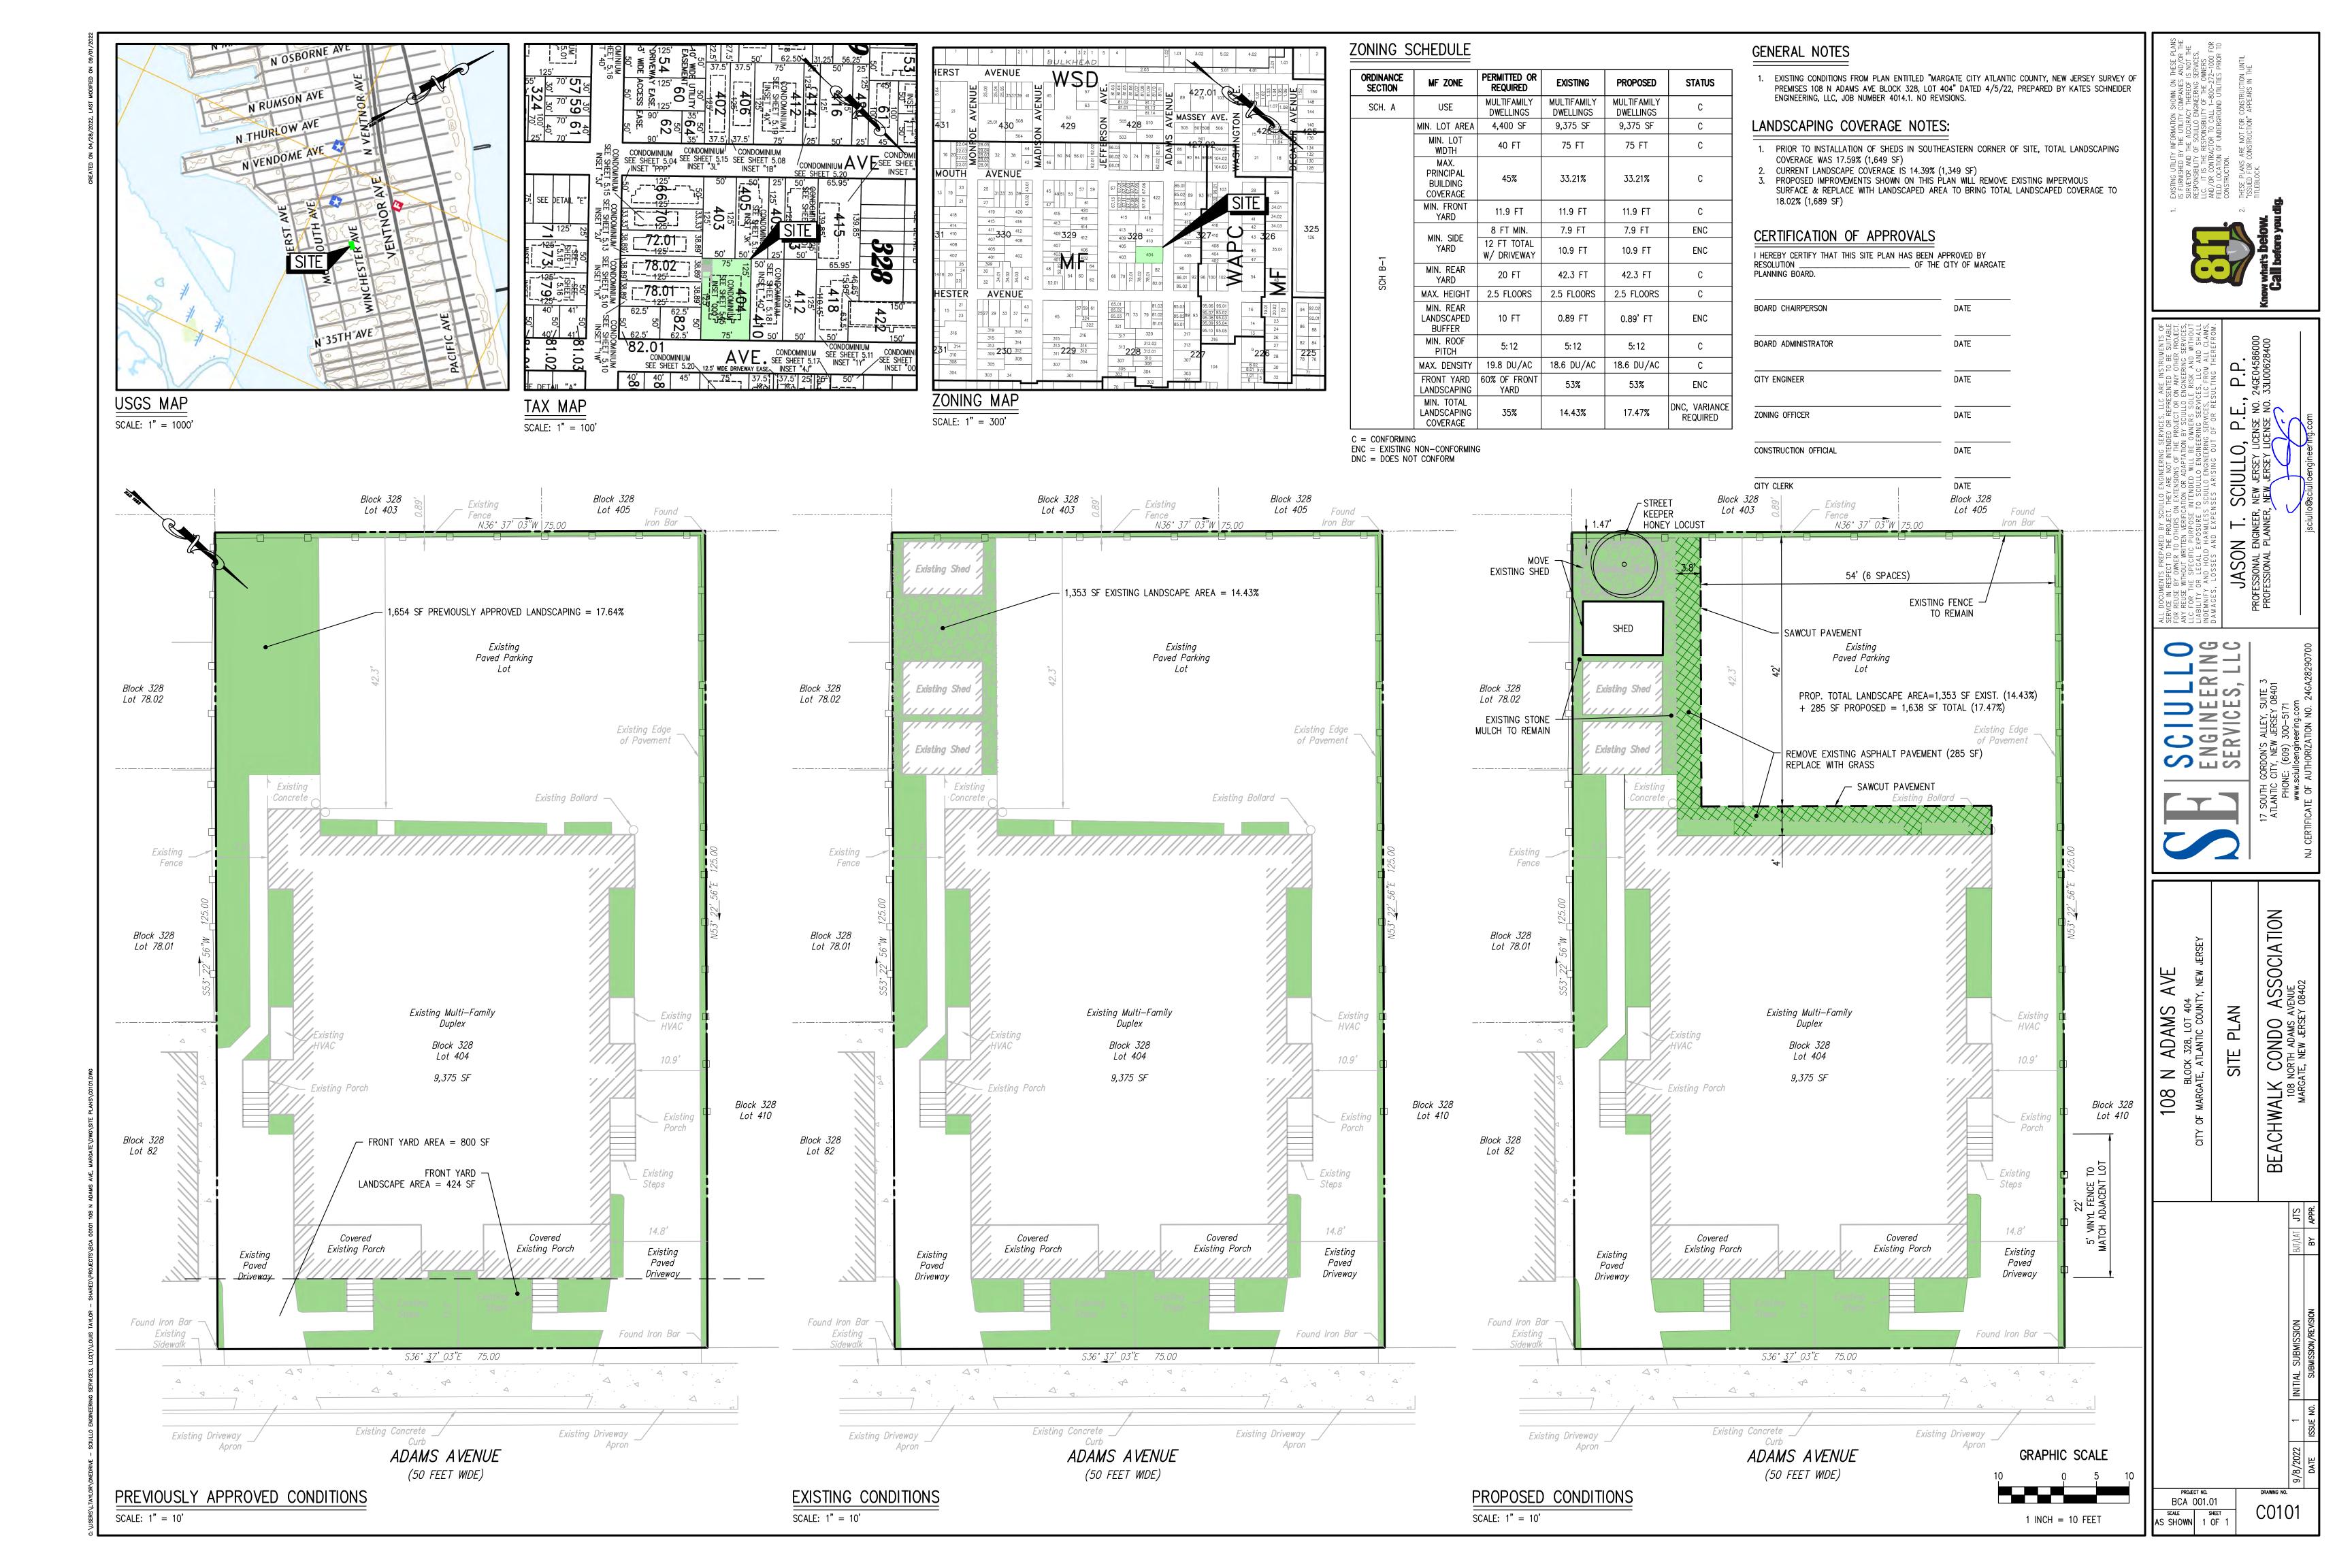

The present application is to obtain amended site plan approval, after the fact, for the subsequent site improvements and to legalize the removal of an existing shed and area of asphalt pavement in the southeastern corner of the site and then to replace the area with new landscaping, thereby increasing the minimum total landscaping coverage to 17.47% where 25% is required and 14.43% is existing. A new 5-foot vinyl fence will also be installed to match the adjacent lot.

- 1. Original and seventeen (17) copies of the City of Margate Planning Board Application and Variance Application Checklist;
- 2. Eighteen (18) sets of site plan renderings prepared by Jason T. Sciullo, PE, PP dated September 8, 2022 (1 sheet), which show the previously approved conditions, existing conditions, and proposed conditions of the property;
  - 3. One (1) copy of the 200' Property Owners List;
  - 4. One (1) original Proof of Paid Taxes, water and sewer; and
  - 5. One (1) USB flash drive with electronic copies of all submission materials.