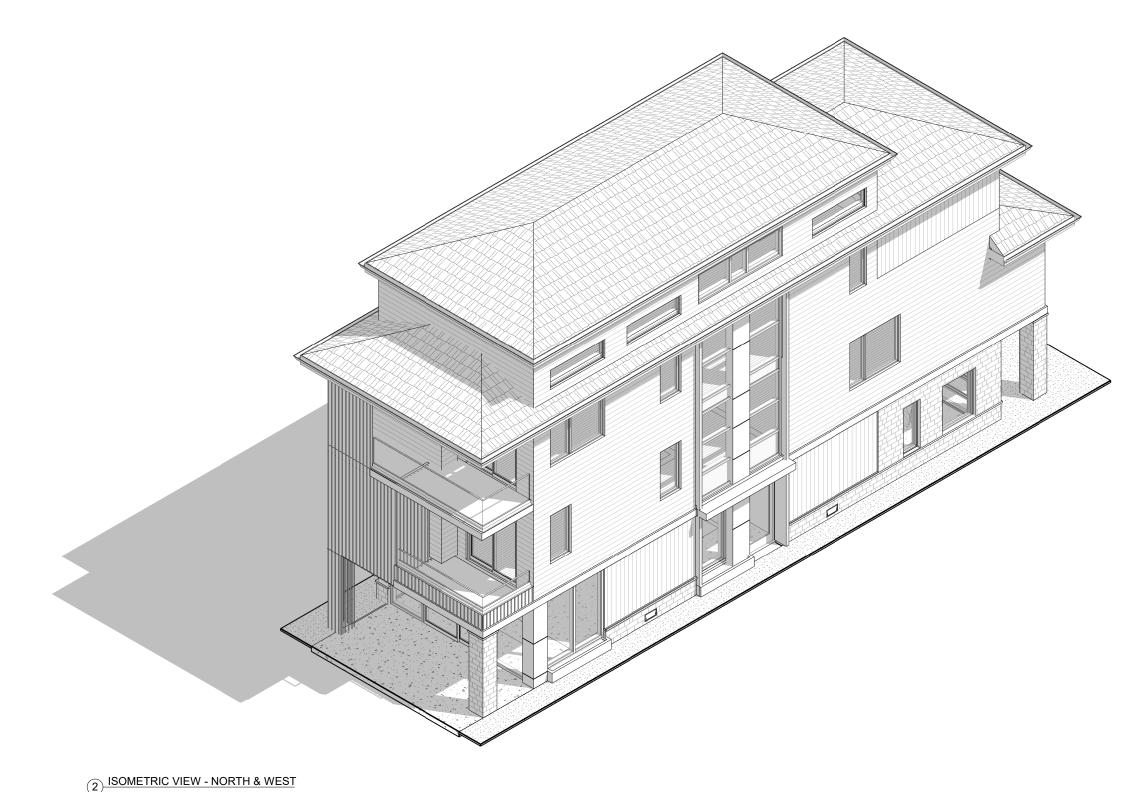

|                                                                   | 12/1           | 2123      |
|    | Checklist reviewed by City:                                       |                |           |
|    | · · · · · · · · · · · · · · · · · · ·                             | Date:          |           |
|    | Application found complete on:                                    |                |           |
|    |                                                                   |                |           |
|    | Application found incomplete on:                                  |                |           |



5. OUTDOOR SINK TO CONNECT TO BUILDING

SANITARY SYSTEM AND DRAIN DOWN IN WINTER.

6. BUILDING WILL BE SUPPORTED ON GRADE BEAMS

4 TIMBER PILES PER STRUCTURAL ENGINEERING.





| LOCATION:                            | MONROE AVENUE<br>BLOCK 330, LOT |                                 |  |  |  |  |
|--------------------------------------|---------------------------------|---------------------------------|--|--|--|--|
| STREET WIDTH:                        | •                               | 999 (PIQ/                       |  |  |  |  |
| LOT#                                 | PORCH / DECK                    | BUILDING                        |  |  |  |  |
| 415                                  | 14.60'                          | 22.7Ø'                          |  |  |  |  |
| 411                                  | 14.70'                          | 21.30'                          |  |  |  |  |
| 407                                  | 18.00'