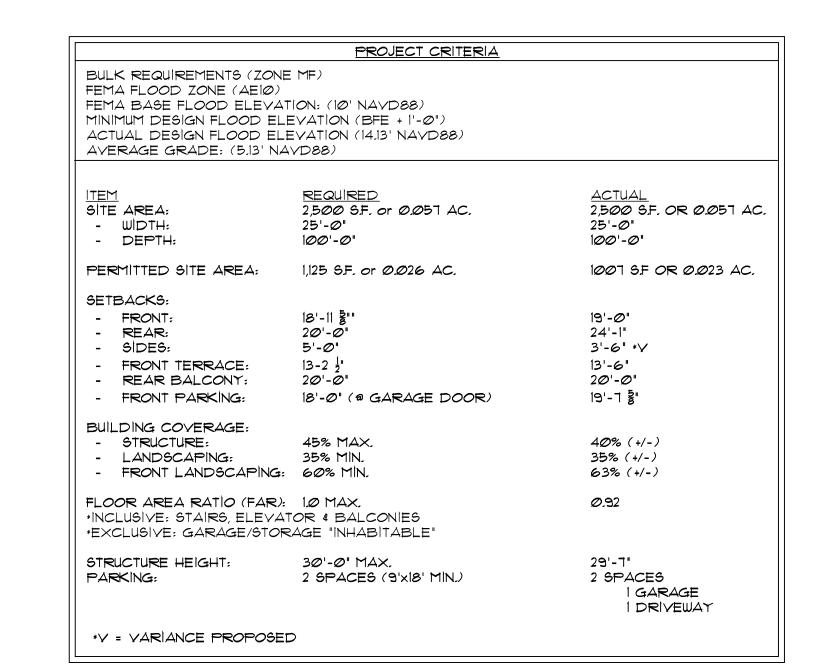

|    |                                                                   | 12/1           | 2123      |
|    | Checklist reviewed by City:                                       |                |           |
|    | · · · · · · · · · · · · · · · · · · ·                             | Date:          |           |
|    | Application found complete on:                                    |                |           |
|    |                                                                   |                |           |
|    | Application found incomplete on:                                  |                |           |



5. OUTDOOR SINK TO CONNECT TO BUILDING

SANITARY SYSTEM AND DRAIN DOWN IN WINTER.

6. BUILDING WILL BE SUPPORTED ON GRADE BEAMS

4 TIMBER PILES PER STRUCTURAL ENGINEERING.





| LOCATION:                            | MONROE AVENUE<br>BLOCK 330, LOT |                                 |  |  |  |  |
|--------------------------------------|---------------------------------|---------------------------------|--|--|--|--|
| STREET WIDTH:                        | •                               | 999 (PIQ/                       |  |  |  |  |
| LOT#                                 | PORCH / DECK                    | BUILDING                        |  |  |  |  |
| 415                                  | 14.60'                          | 22.7Ø'                          |  |  |  |  |
| 411                                  | 14.70'                          | 21.30'                          |  |  |  |  |
| 407                                  | 18.00'