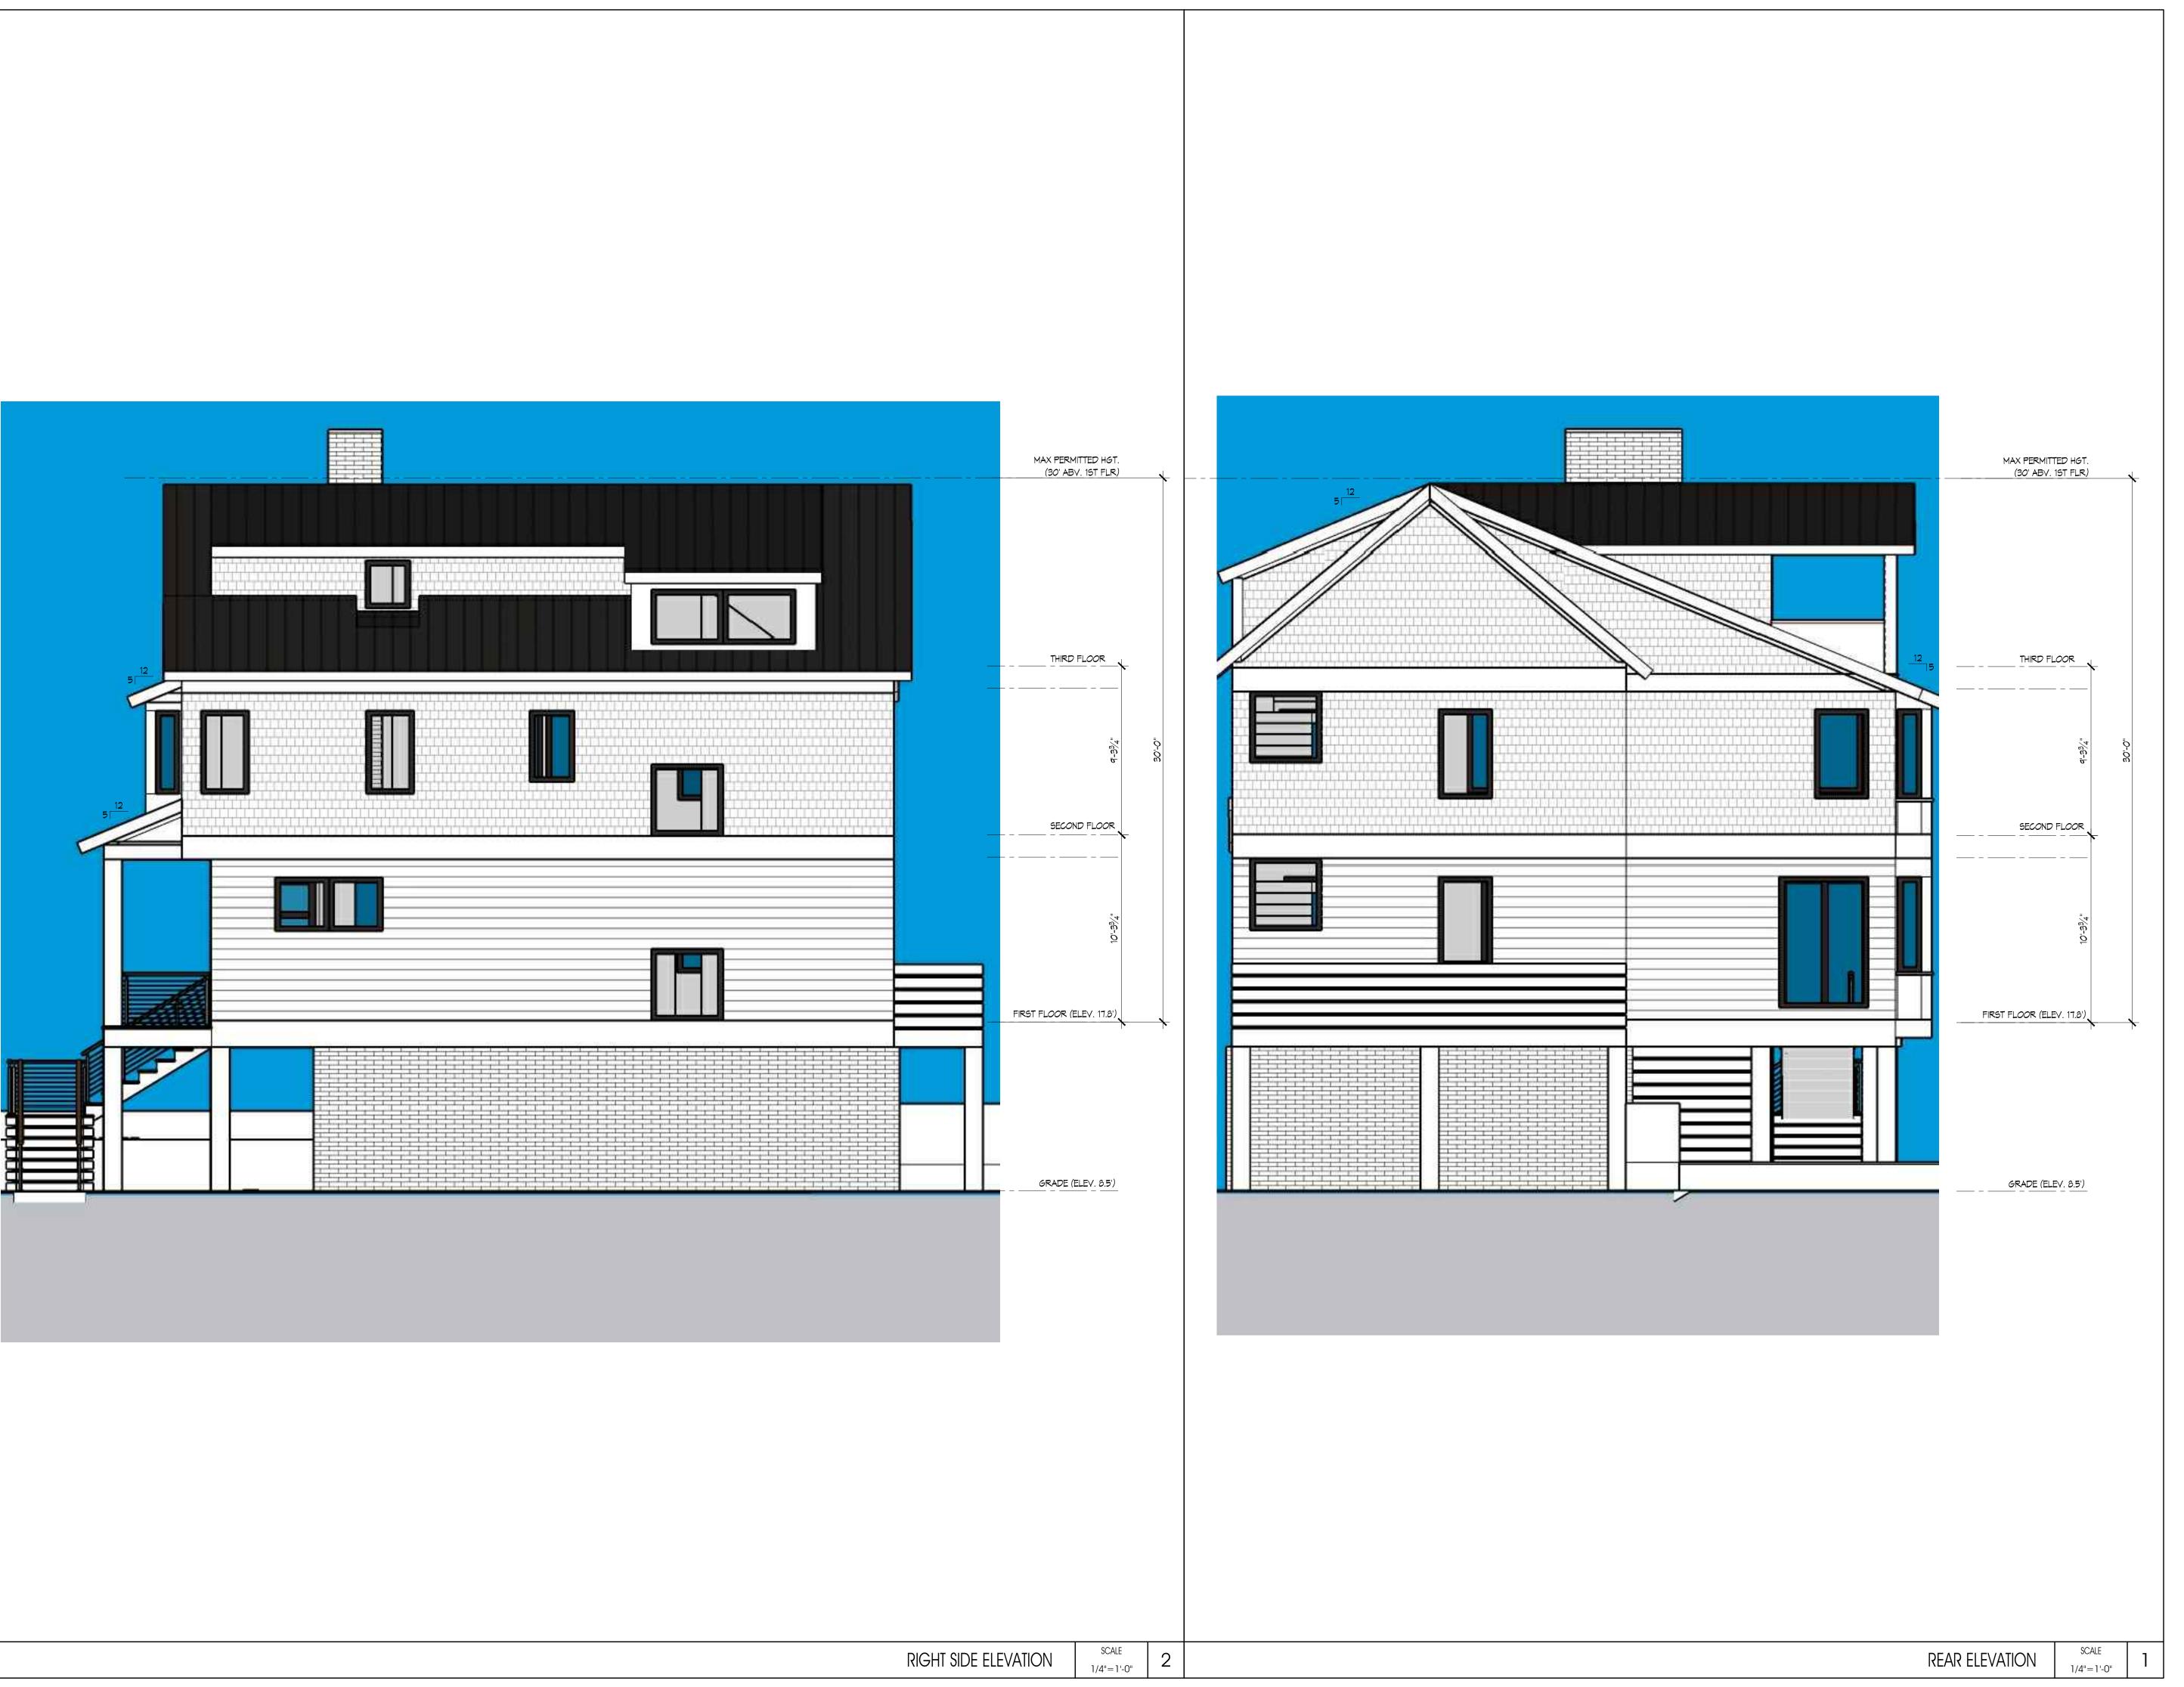

Mark Petrella - NJ License # 21Al01260300
www.sosharch.com

GREEN RESIDENCE 116 S. KENYON AVENUE MARGATE CITY, NJ 08402 Block 12 / Lot 16

| SUBMISSIONS |           |                   |  |  |
|-------------|-----------|-------------------|--|--|
| 1           | I         |                   |  |  |
| 1           | I         |                   |  |  |
| 1           | I         |                   |  |  |
| I           | I         |                   |  |  |
| I           | I         |                   |  |  |
| I           | I         |                   |  |  |
| I           | I         |                   |  |  |
| I           | I         |                   |  |  |
| I           | I         |                   |  |  |
| 1           | I         |                   |  |  |
| I           | l         |                   |  |  |
| I           | l         |                   |  |  |
| I           | l         |                   |  |  |
| I           | l         |                   |  |  |
| I           | 9/17/2020 | ZONING SUBMISSION |  |  |
| NO. I       | DATE: I   | DESCRIPTION:      |  |  |
|             |           |                   |  |  |

DRAWING TITLE:

REAR & RIGHT SIDE
ELEVATIONS

DRAWING NO.

REVIEWED BY: MP

PROJECT NO.
20053

A-301