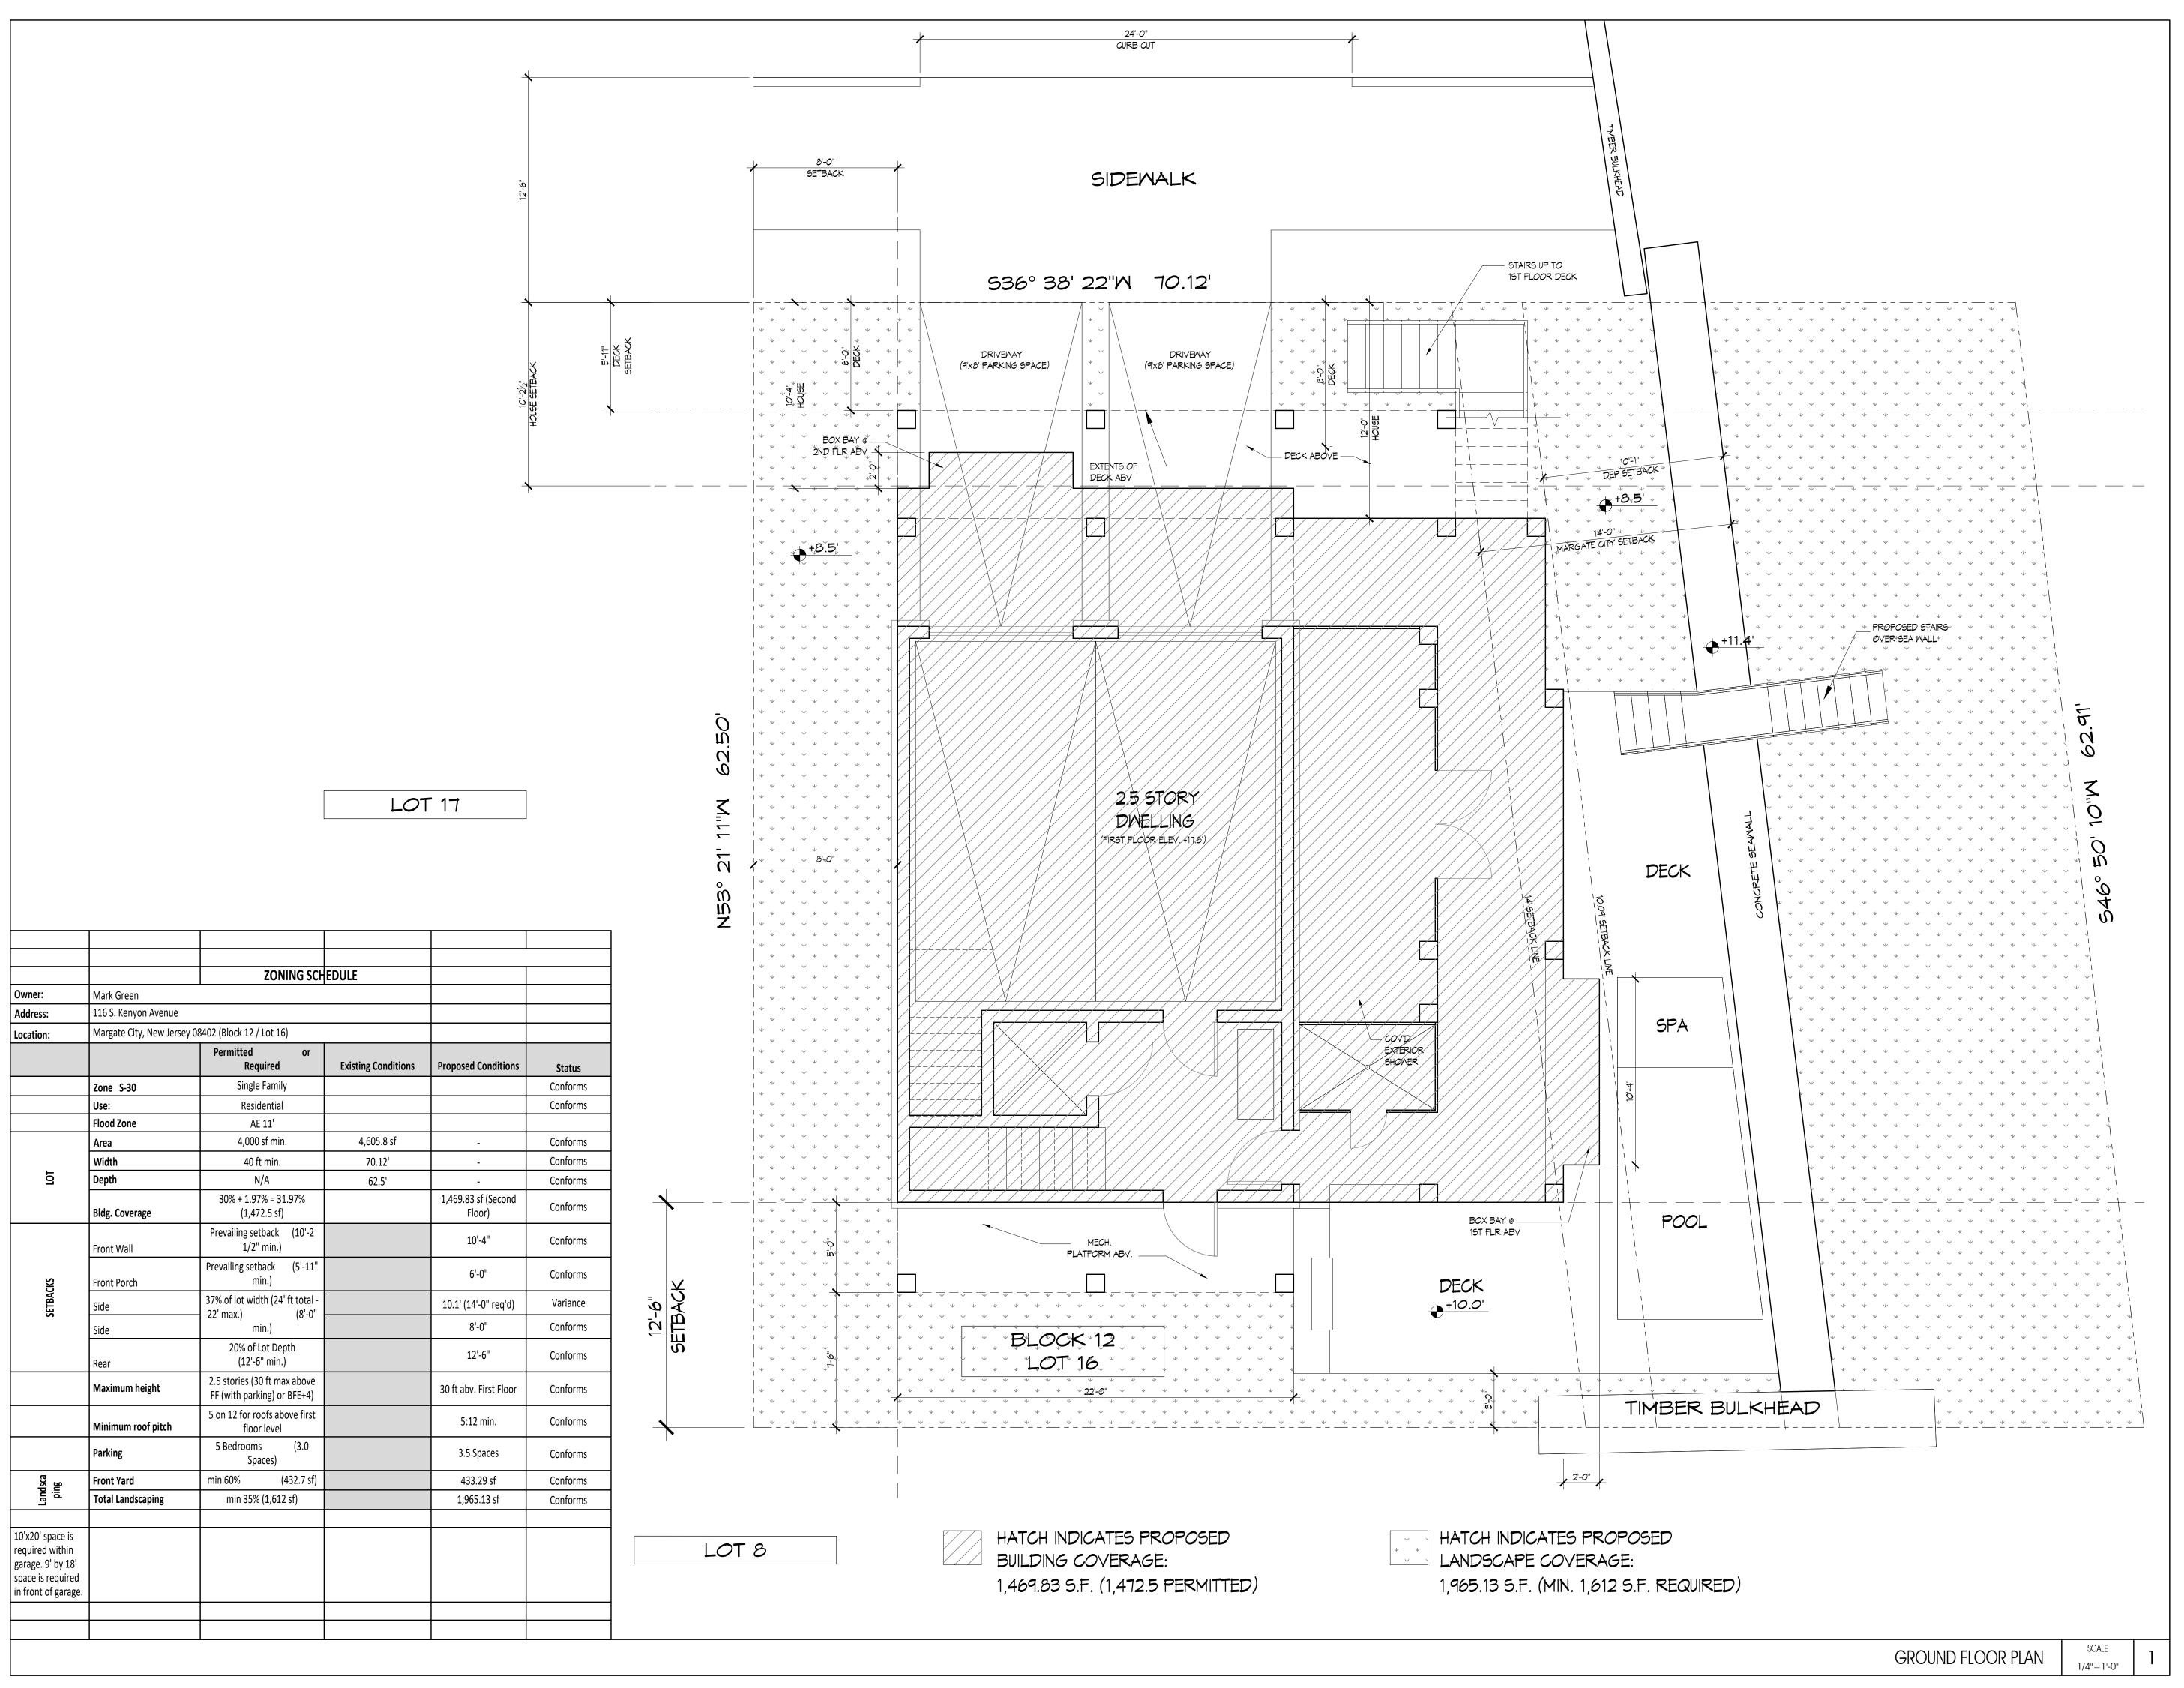

DRAWING TITLE: GROUND FLOOR PLAN / SITE PLAN

PROJECT NO. 20053

Thomas J. Sykes, A.I.A., P.P.
Founding Principal
William A. Salerno, A.I.A., P.P.
Founding Principal
Nory Hazaveh, A.I.A., P.P.
Founding Principal
Mark Petrella, A.I.A.
Principal
Kimberly McCarron, NCARB

Industry McCarron, NCARB

Principal

John DeRichie, R.A., A.I.A., NCARB

Mark fettulle

Mark Petrella - NJ License # 21Al01260300 www.sosharch.com

GREEN RESIDENCE 116 S. KENYON AVENUE MARGATE CITY, NJ 08402 Block 12 / Lot 16

|       | SUB       | MISSIONS          |
|-------|-----------|-------------------|
| 1     | I         |                   |
| -     | 1         |                   |
| l     | I         |                   |
| 1     | I         |                   |
| I     | 1         |                   |
| I     | 1         |                   |
| I     | 1         |                   |
| 1     | I         |                   |
| 1     | I         |                   |
| 1     | 1         |                   |
| I     | I         |                   |
| I     | I         |                   |
| I     | 1         |                   |
| I     | 1         |                   |
| I     | 9/17/2020 | ZONING SUBMISSION |
| NO. I | DATE: I   | DESCRIPTION:      |