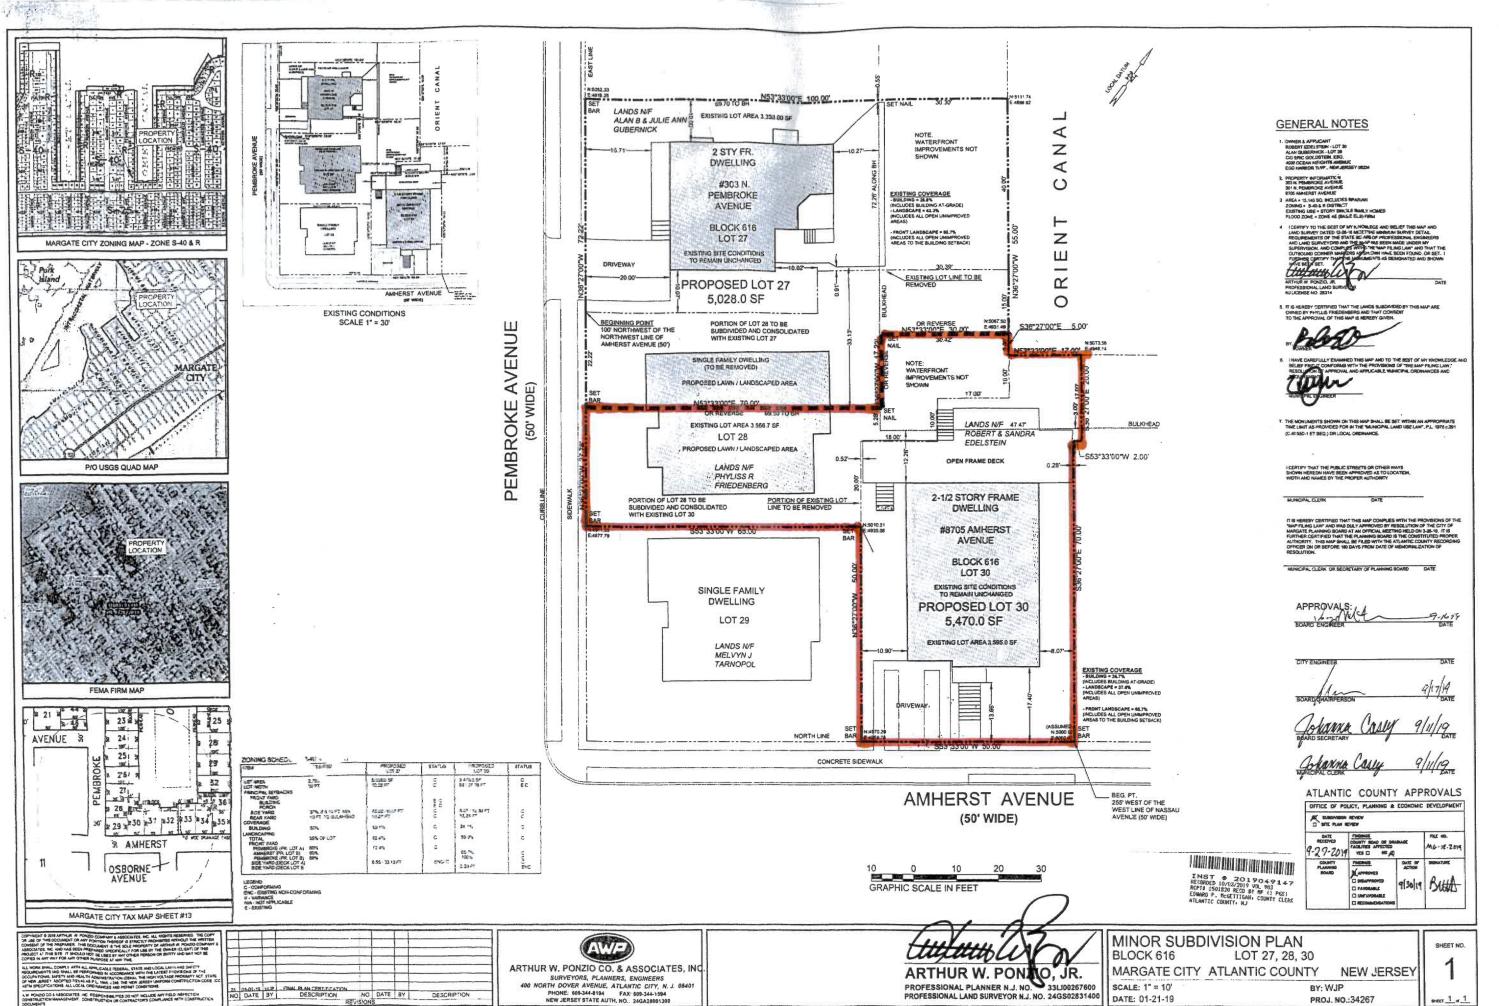

Scale: As Shown A-1 Drawn By: PCW

©2020

BY: WJP

PROJ. NO.:34267

SCALE: 1" = 10"

DATE: 01-21-19