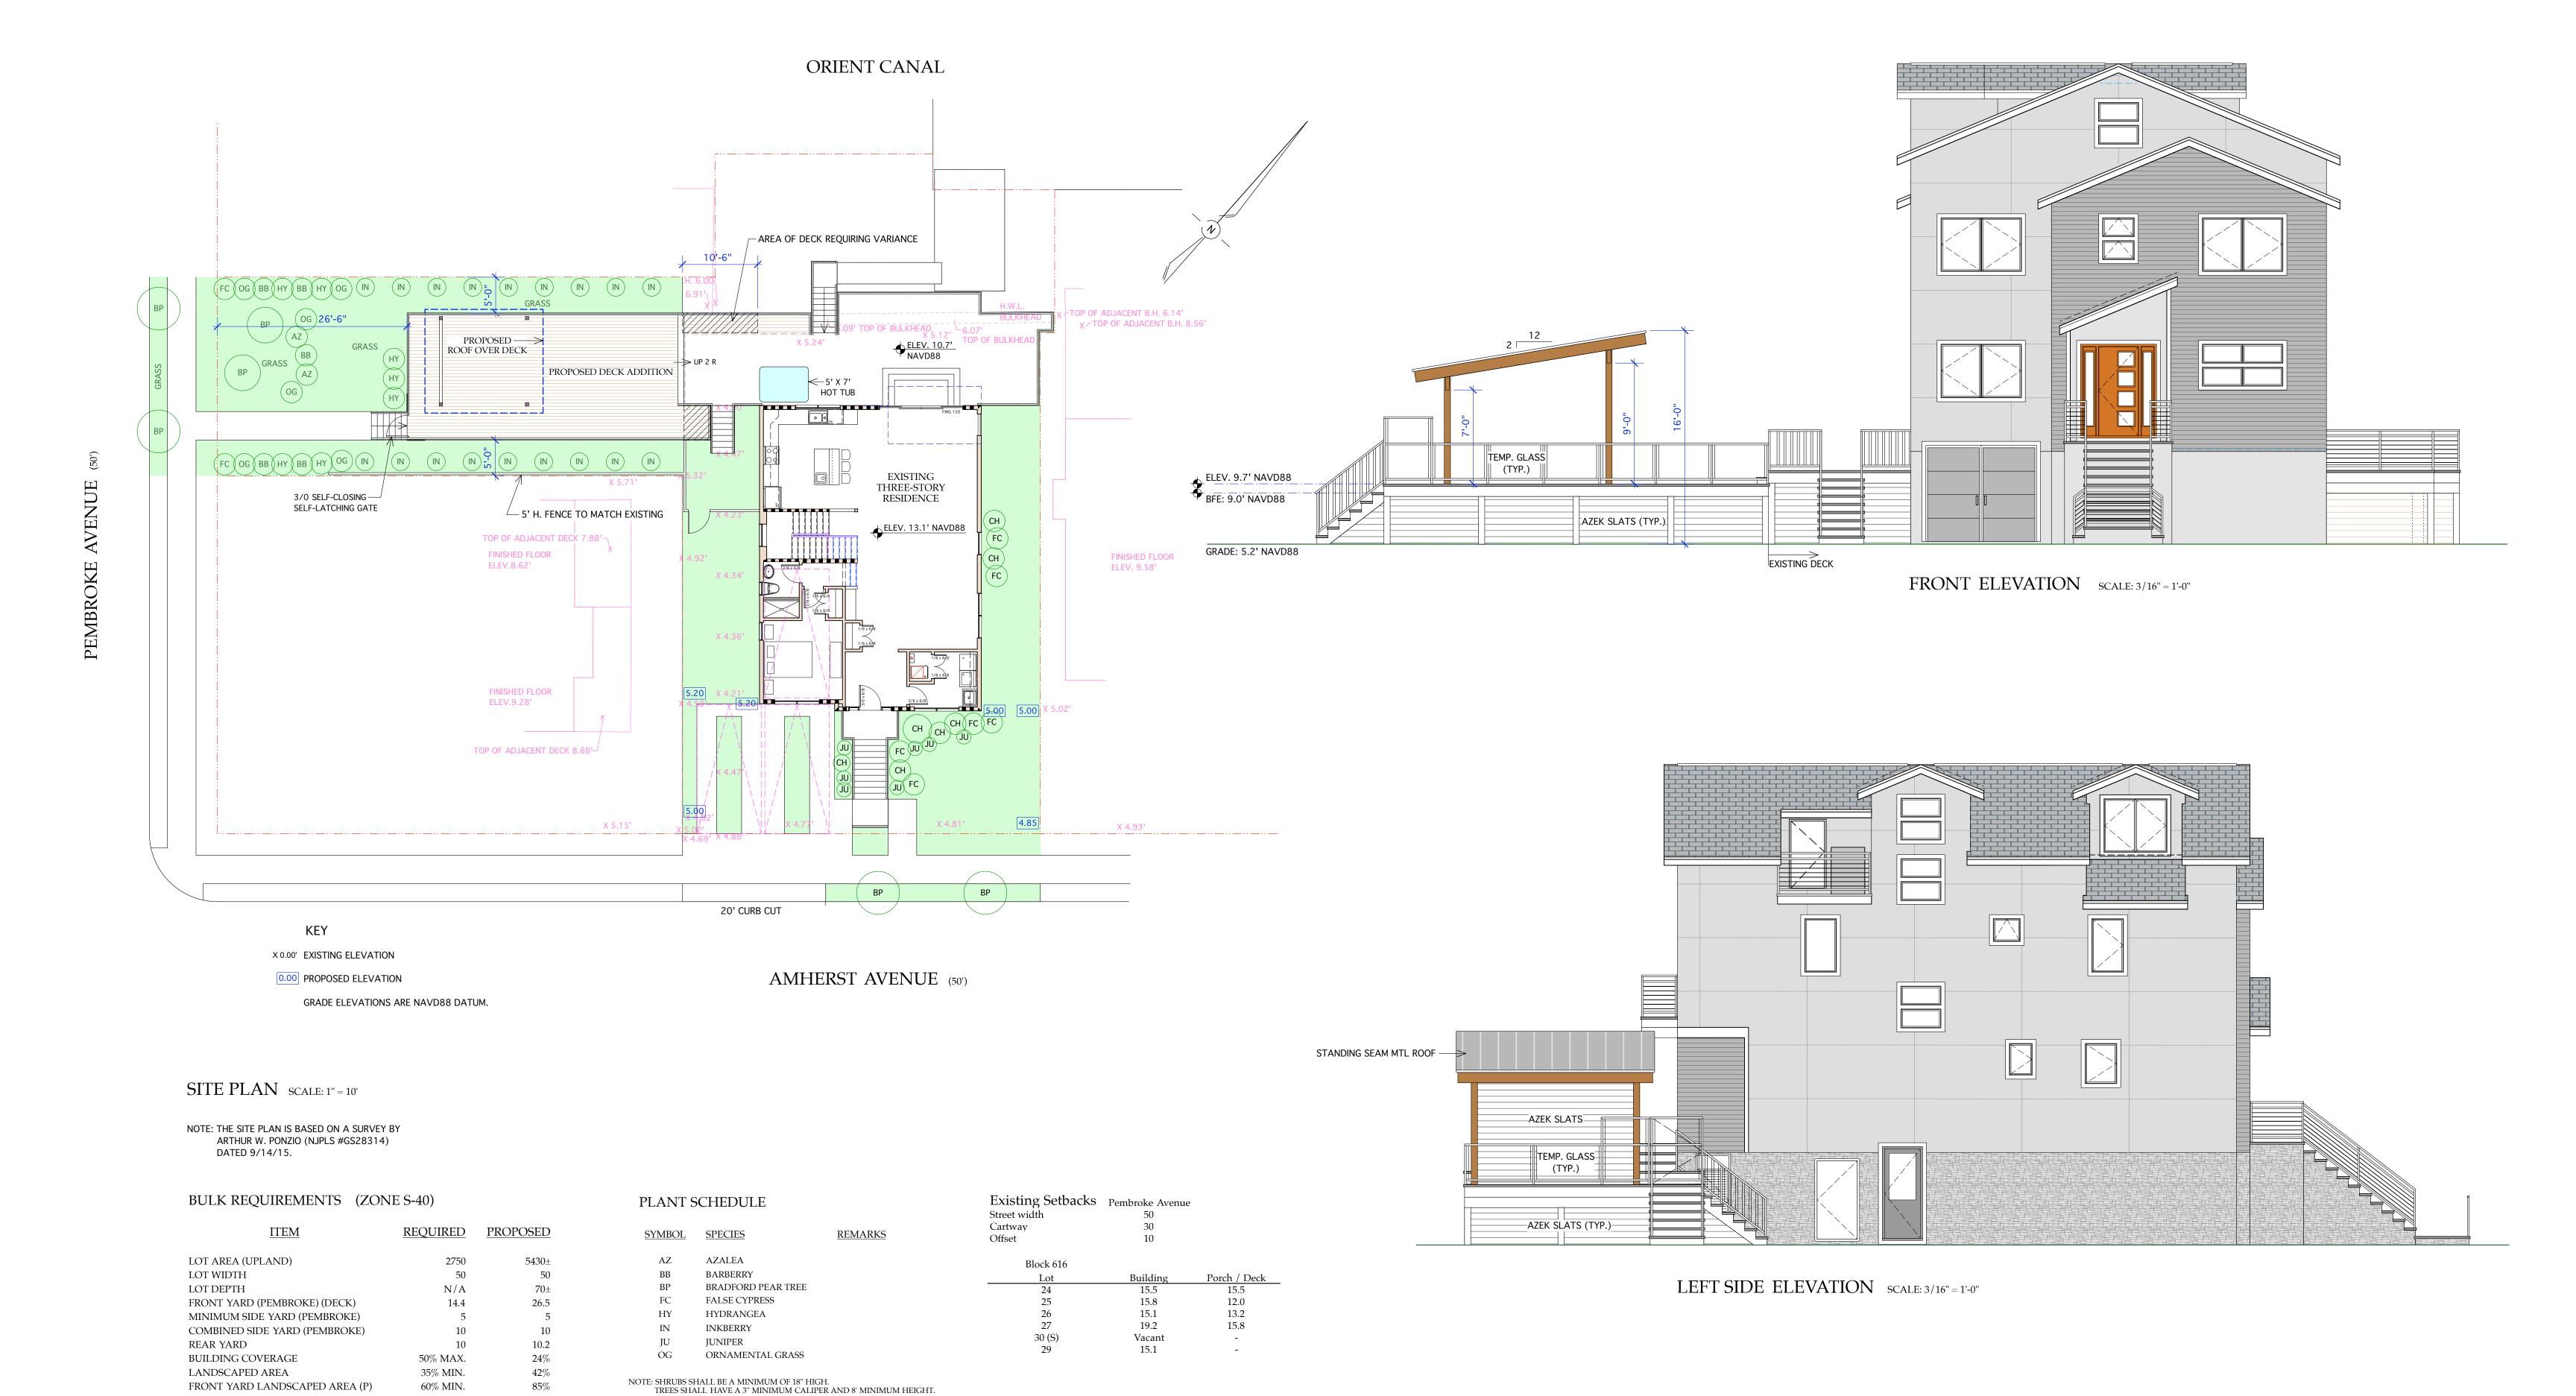

14.4

BOARD CHAIRPERSON

**ZONING OFFICER** 

CITY ENGINEER

BOARD ADMINISTRATOR

CONSTRUCTION OFFICIAL

Note: Average excludes high, low & subject property setbacks.

28'

3 SPACES

30' MAX.

3 SPACES

**BUILDING HEIGHT** 

PARKING

8/10/20 8:11:30 PM PETER C. WEISS ARCHITECT Peter C. Weiss, RA, LLC • 101 N. Washington Avenue, Suite 8, Margate, NJ 08402 • (609) 822-9616 PROPOSED DECK EXPANSION FOR THE EDELSTEIN RESIDENCE 8705 AMHERST AVENUE BLOCK 616 LOT 30 MARGATE, NEW JERSEY Project No. 2015 Revisions Sheet No. Date: 8/7/20