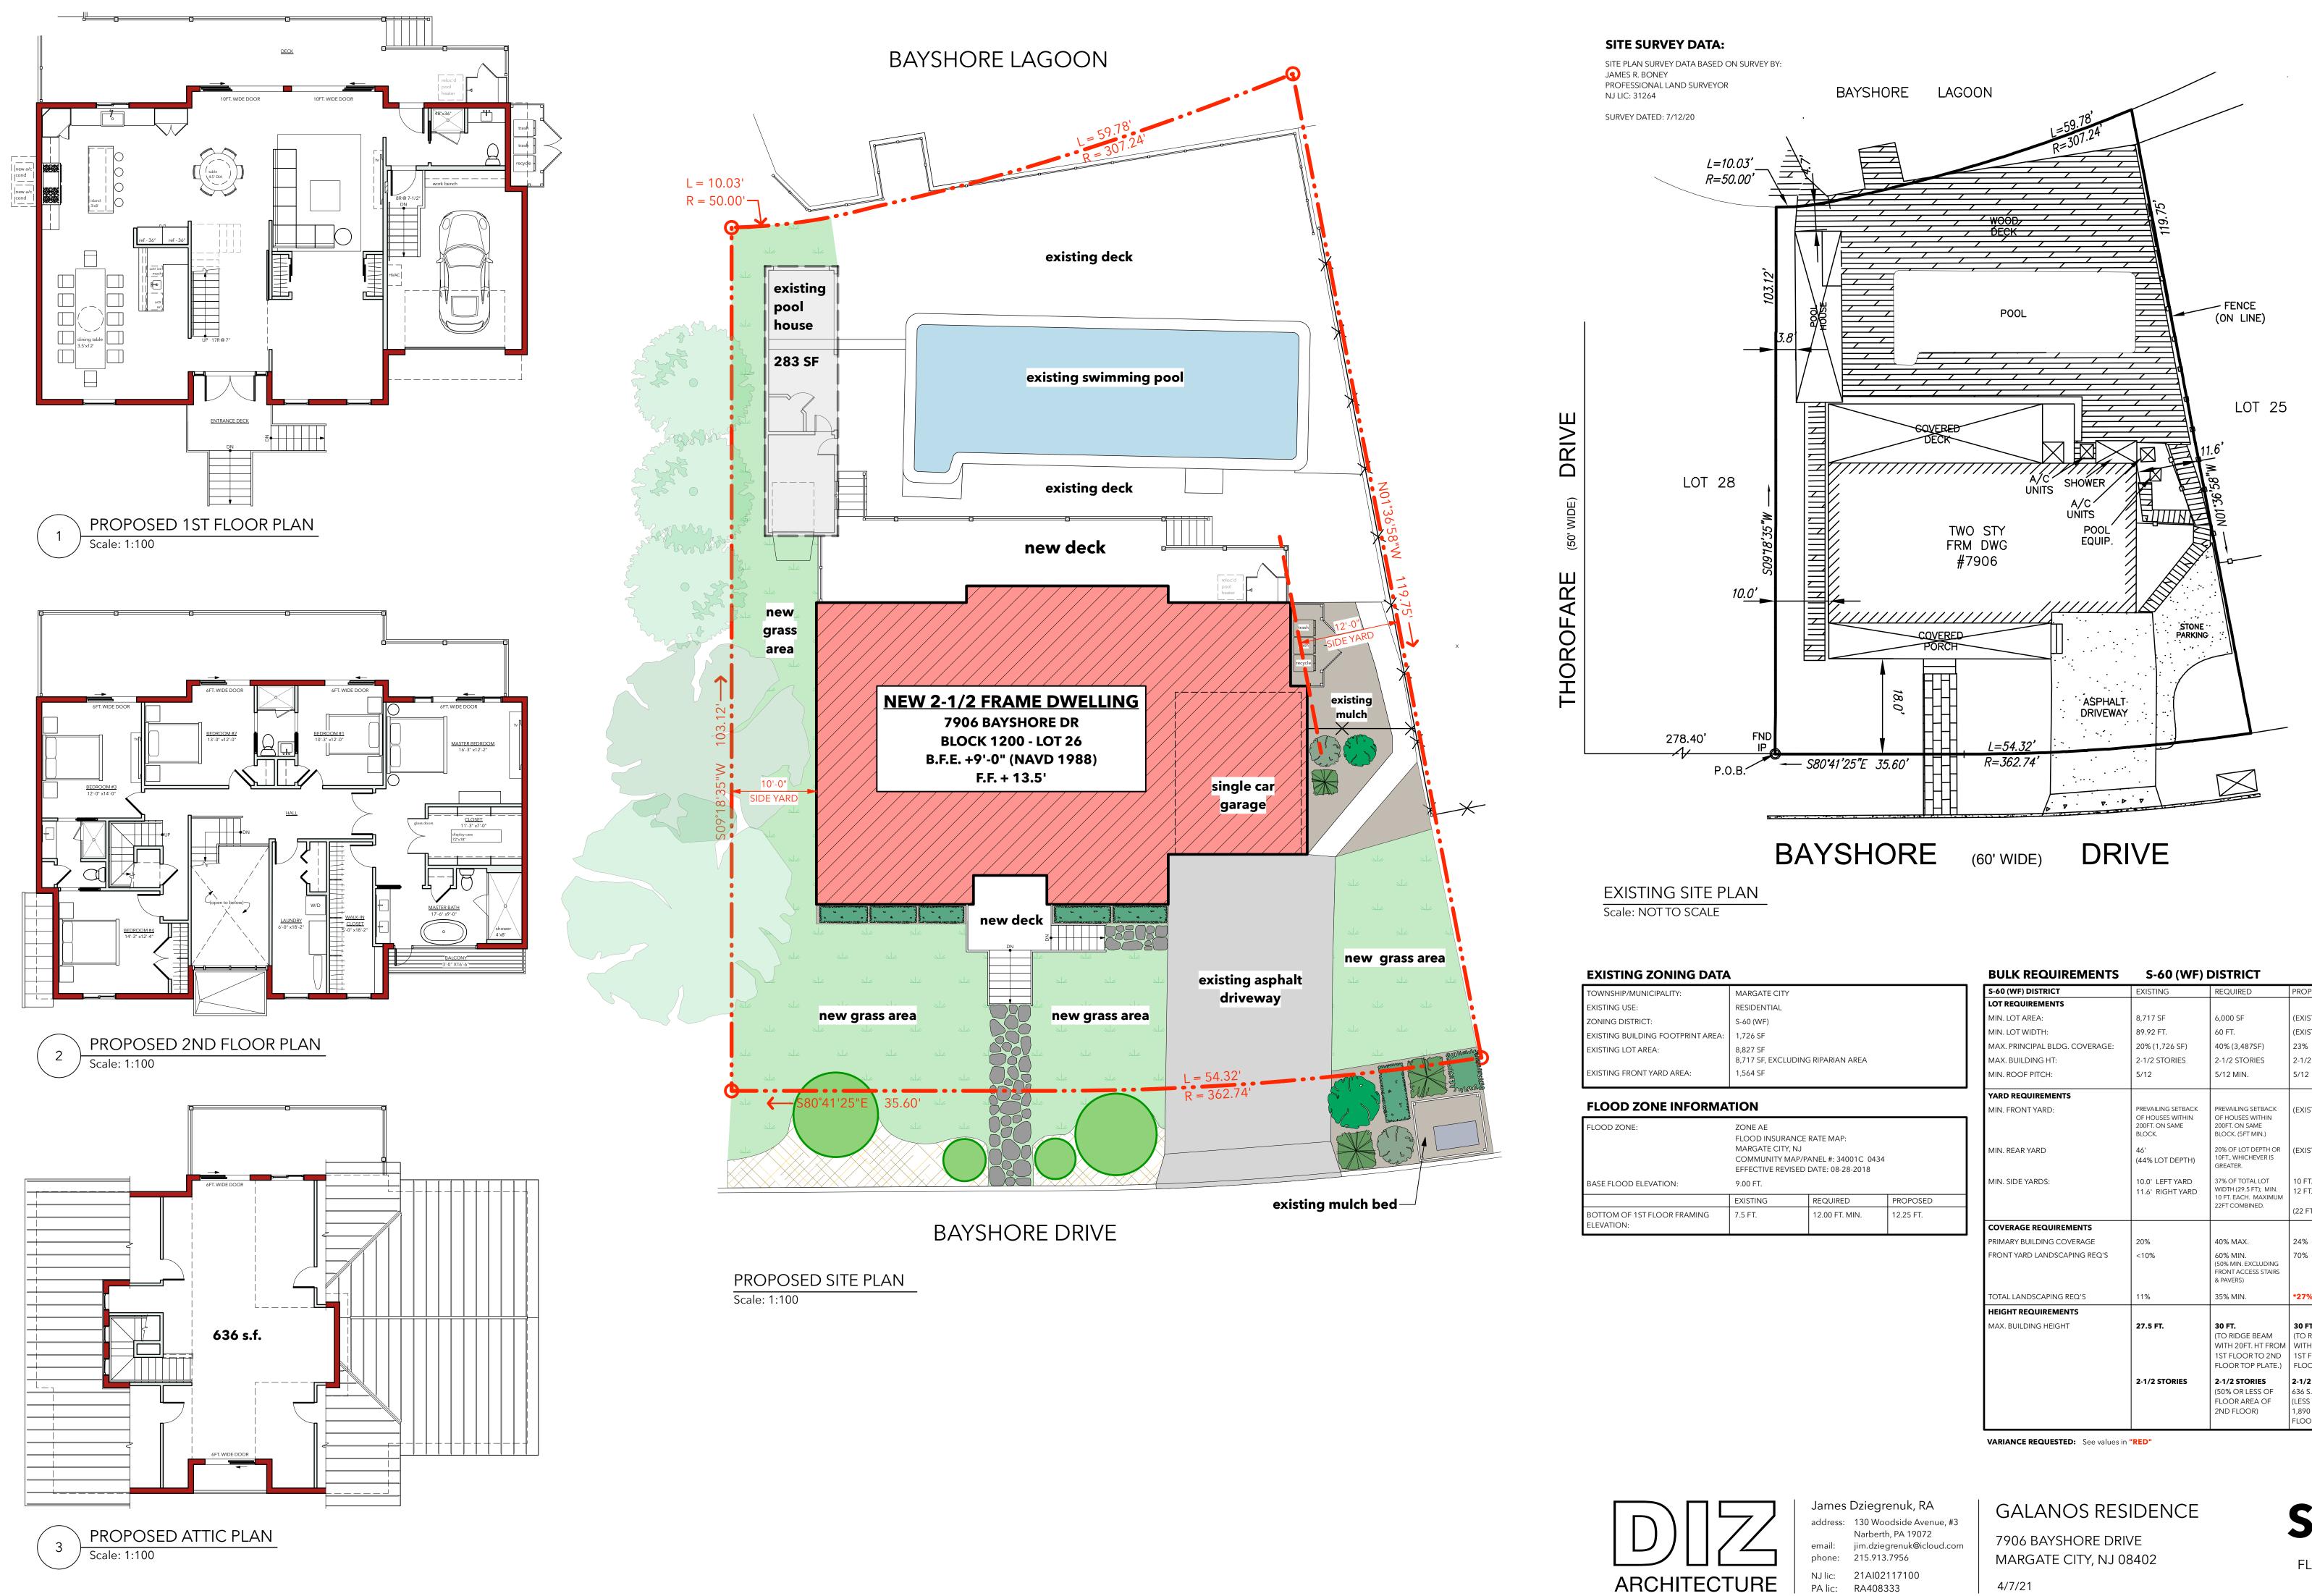

| NG DATA     |                                                                                                                                                  |                |           |  |  |  |
|-------------|--------------------------------------------------------------------------------------------------------------------------------------------------|----------------|-----------|--|--|--|
| :           | MARGATE CITY                                                                                                                                     |                |           |  |  |  |
|             | RESIDENTIAL                                                                                                                                      |                |           |  |  |  |
|             | S-60 (WF)                                                                                                                                        |                |           |  |  |  |
| PRINT AREA: | 1,726 SF                                                                                                                                         |                |           |  |  |  |
|             | 8,827 SF<br>8,717 SF, EXCLUDING RIPARIAN AREA                                                                                                    |                |           |  |  |  |
| EA:         | 1,564 SF                                                                                                                                         |                |           |  |  |  |
| IFORMATION  |                                                                                                                                                  |                |           |  |  |  |
|             | ZONE AE<br>FLOOD INSURANCE RATE MAP:<br>MARGATE CITY, NJ<br>COMMUNITY MAP/PANEL #: 34001C 0434<br>EFFECTIVE REVISED DATE: 08-28-2018<br>9.00 FT. |                |           |  |  |  |
|             | EXISTING                                                                                                                                         | REQUIRED       | PROPOSED  |  |  |  |
| RAMING      | 7.5 FT.                                                                                                                                          | 12.00 FT. MIN. | 12.25 FT. |  |  |  |

| BULK REQUIREMENTS S-60 (WF) DISTRICT |                                                                    |                                                                                                |                                                                                                 |  |  |
|--------------------------------------|--------------------------------------------------------------------|------------------------------------------------------------------------------------------------|-------------------------------------------------------------------------------------------------|--|--|
| S-60 (WF) DISTRICT                   | EXISTING                                                           | REQUIRED                                                                                       | PROPOSED                                                                                        |  |  |
| LOT REQUIREMENTS                     |                                                                    |                                                                                                |                                                                                                 |  |  |
| MIN. LOT AREA:                       | 8,717 SF                                                           | 6,000 SF                                                                                       | (EXISTING)                                                                                      |  |  |
| MIN. LOT WIDTH:                      | 89.92 FT.                                                          | 60 FT.                                                                                         | (EXISTING)                                                                                      |  |  |
| MAX. PRINCIPAL BLDG. COVERAGE:       | 20% (1,726 SF)                                                     | 40% (3,487SF)                                                                                  | 23%                                                                                             |  |  |
| MAX. BUILDING HT:                    | 2-1/2 STORIES                                                      | 2-1/2 STORIES                                                                                  | 2-1/2 STORIES                                                                                   |  |  |
| MIN. ROOF PITCH:                     | 5/12                                                               | 5/12 MIN.                                                                                      | 5/12                                                                                            |  |  |
| YARD REQUIREMENTS                    |                                                                    |                                                                                                |                                                                                                 |  |  |
| MIN. FRONT YARD:                     | PREVAILING SETBACK<br>OF HOUSES WITHIN<br>200FT. ON SAME<br>BLOCK. | PREVAILING SETBACK<br>OF HOUSES WITHIN<br>200FT. ON SAME<br>BLOCK. (5FT MIN.)                  | (EXISTING)                                                                                      |  |  |
| MIN. REAR YARD                       | 46'<br>(44% LOT DEPTH)                                             | 20% OF LOT DEPTH OR<br>10FT., WHICHEVER IS<br>GREATER.                                         | (EXISTING)                                                                                      |  |  |
| MIN. SIDE YARDS:                     | 10.0' LEFT YARD<br>11.6' RIGHT YARD                                | 37% OF TOTAL LOT<br>WIDTH (29.5 FT); MIN.<br>10 FT. EACH. MAXIMUM<br>22FT COMBINED.            | 10 FT. LEFT YARD<br>12 FT. RIGHT YARD<br>(22 FT. COMBINED)                                      |  |  |
|                                      |                                                                    |                                                                                                | ()                                                                                              |  |  |
|                                      |                                                                    |                                                                                                |                                                                                                 |  |  |
| PRIMARY BUILDING COVERAGE            | 20%                                                                | 40% MAX.                                                                                       | 24% (2,050 S.F.)                                                                                |  |  |
| FRONT YARD LANDSCAPING REQ'S         | <10%                                                               | 60% MIN.<br>(50% MIN. EXCLUDING<br>FRONT ACCESS STAIRS<br>& PAVERS)                            | 70% (1,342 S.F.)                                                                                |  |  |
| TOTAL LANDSCAPING REQ'S              | 11%                                                                | 35% MIN.                                                                                       | *27% (2,362 S.F.)                                                                               |  |  |
| HEIGHT REQUIREMENTS                  |                                                                    |                                                                                                |                                                                                                 |  |  |
| MAX. BUILDING HEIGHT                 | 27.5 FT.                                                           | <b>30 FT.</b><br>(TO RIDGE BEAM<br>WITH 20FT. HT FROM<br>1ST FLOOR TO 2ND<br>FLOOR TOP PLATE.) | <b>30 FT.</b><br>(TO RIDGE BEAM<br>WITH 20FT. HT FROM<br>1ST FLOOR TO 2ND<br>FLOOR TOP PLATE.)  |  |  |
|                                      | 2-1/2 STORIES                                                      | 2-1/2 STORIES<br>(50% OR LESS OF<br>FLOOR AREA OF<br>2ND FLOOR)                                | <b>2-1/2 STORIES</b><br>636 S.F. ATTIC SPACE<br>(LESS THAN 50%<br>1,890 S.F. 2ND<br>FLOOR AREA) |  |  |