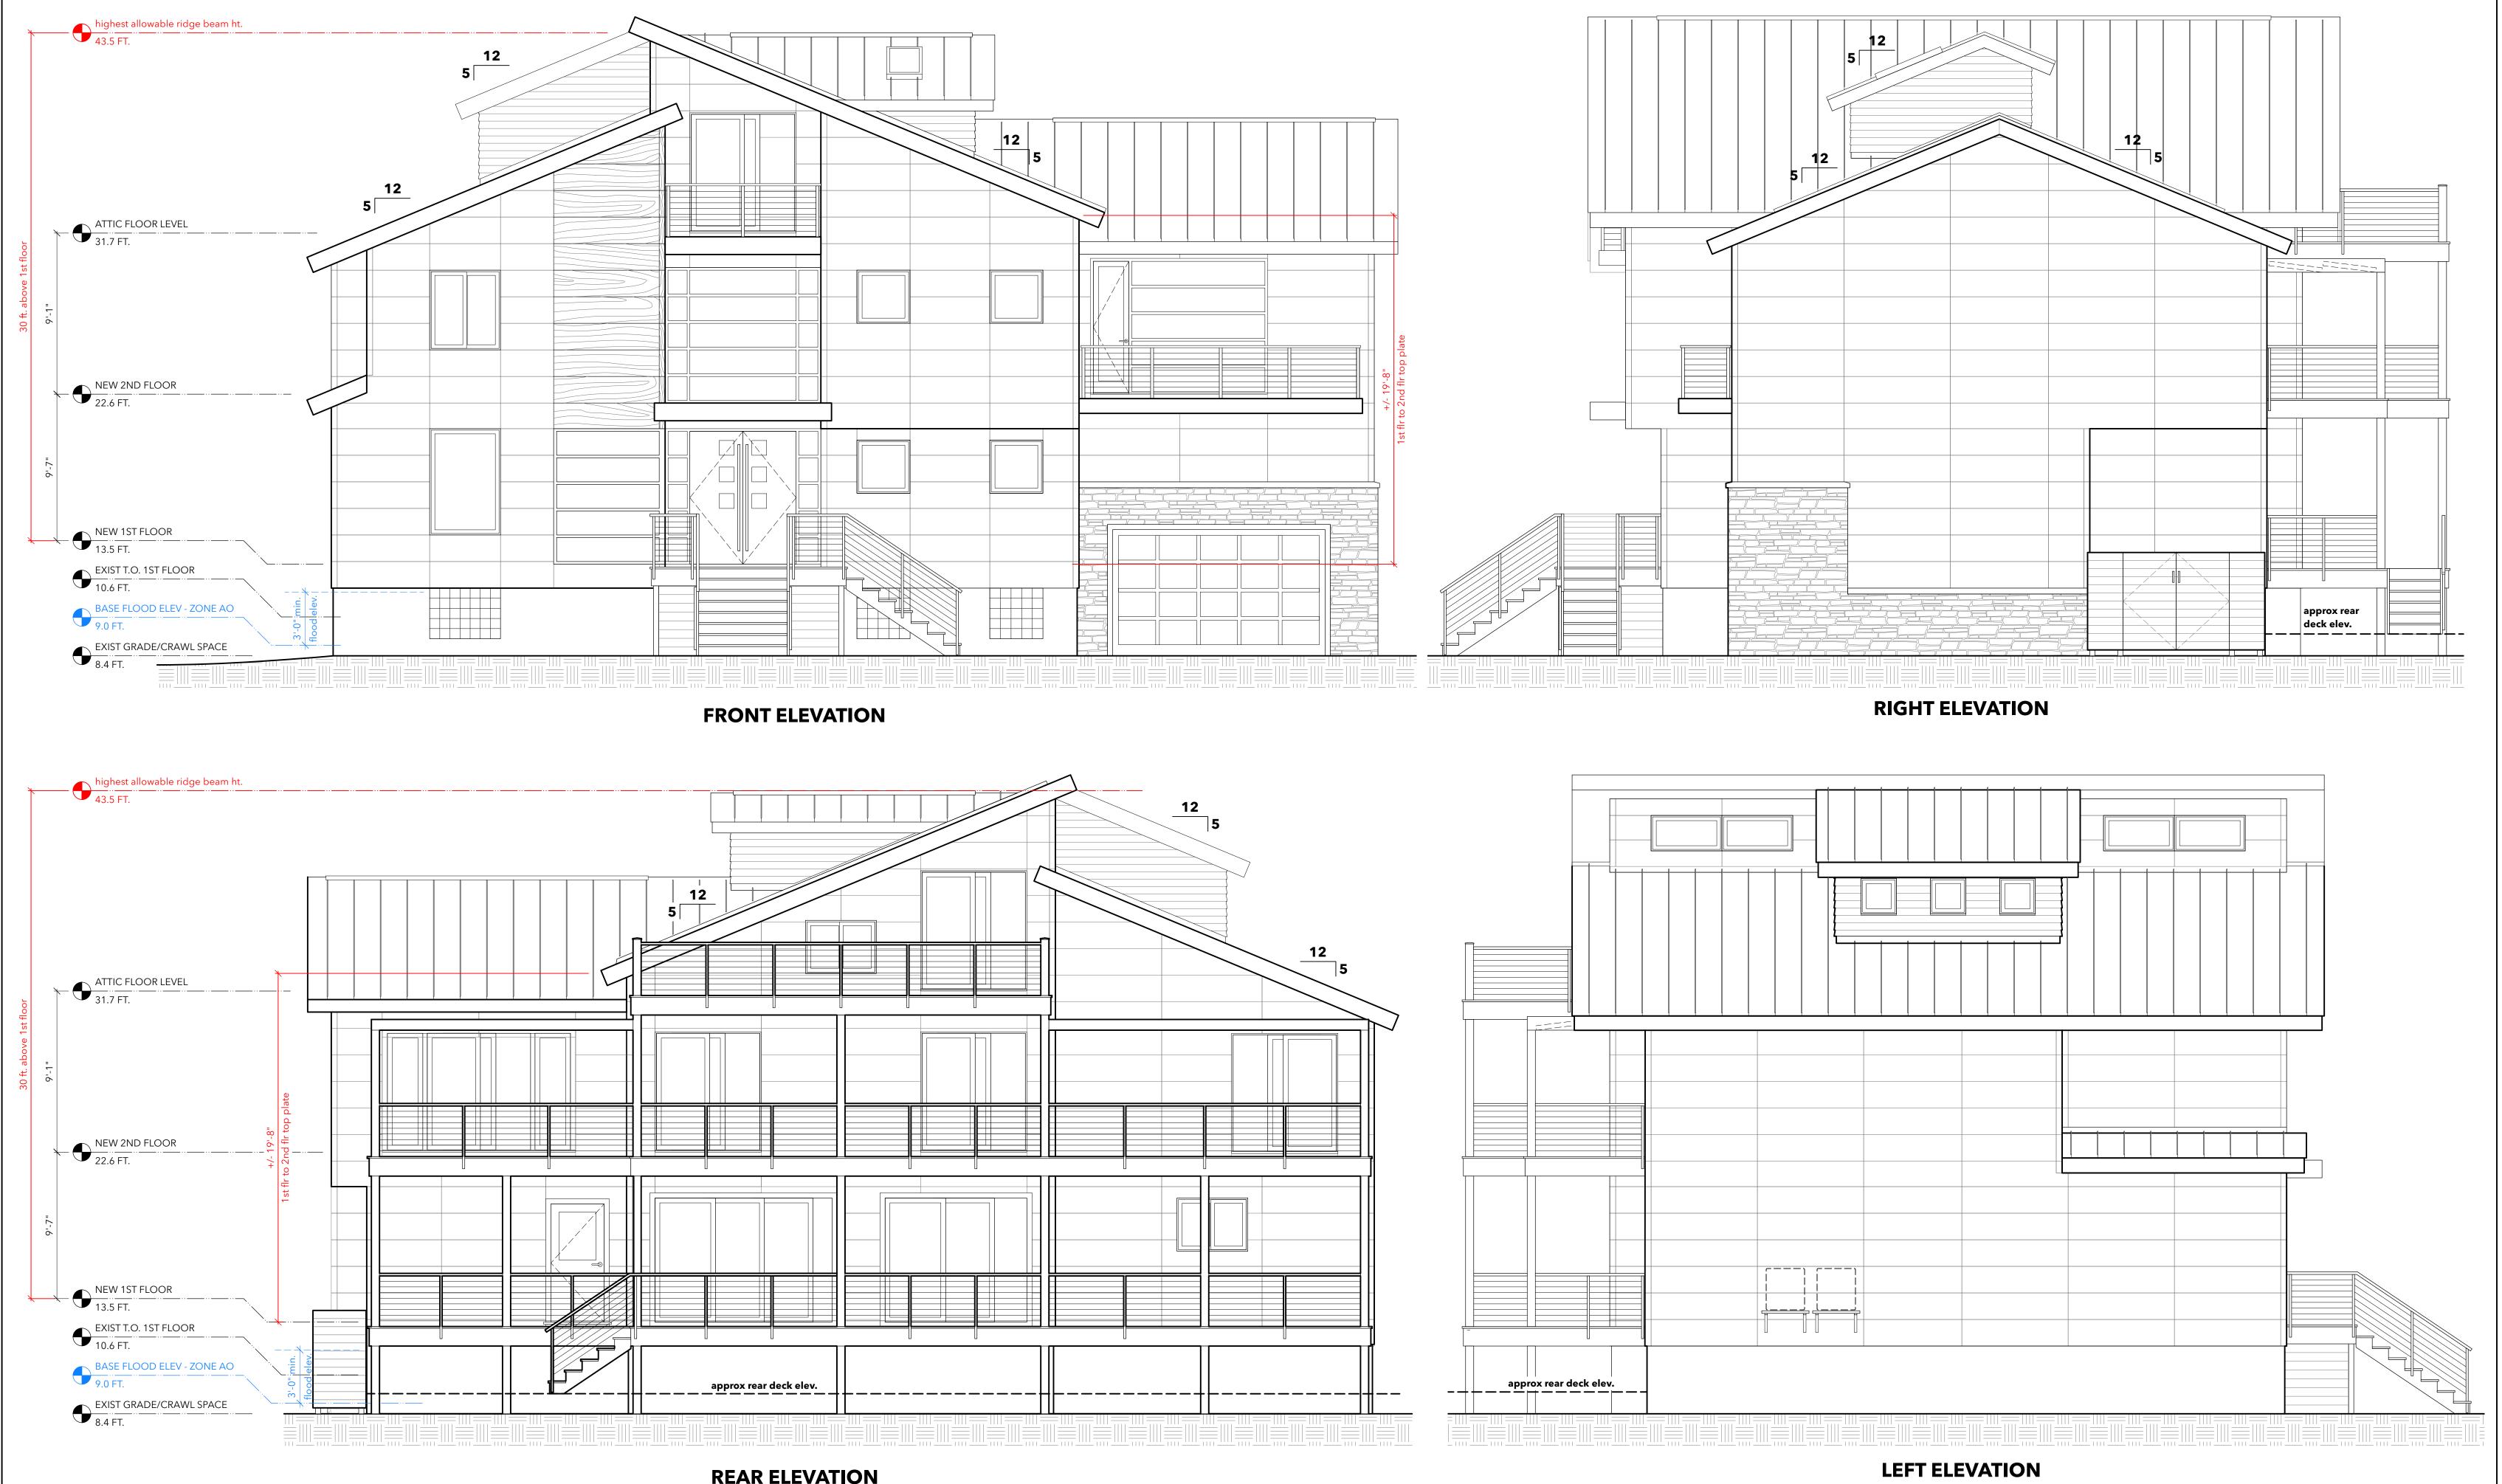

|                                                                                                 |  |  |
| MAX. BUILDING HEIGHT                 | 27.5 FT.                                                           | <b>30 FT.</b><br>(TO RIDGE BEAM<br>WITH 20FT. HT FROM<br>1ST FLOOR TO 2ND<br>FLOOR TOP PLATE.) | <b>30 FT.</b><br>(TO RIDGE BEAM<br>WITH 20FT. HT FROM<br>1ST FLOOR TO 2ND<br>FLOOR TOP PLATE.)  |  |  |
|                                      | 2-1/2 STORIES                                                      | 2-1/2 STORIES<br>(50% OR LESS OF<br>FLOOR AREA OF<br>2ND FLOOR)                                | <b>2-1/2 STORIES</b><br>636 S.F. ATTIC SPACE<br>(LESS THAN 50%<br>1,890 S.F. 2ND<br>FLOOR AREA) |  |  |

**SK.1** FLOOR PLANS 1 of 2



**REAR ELEVATION** 



## James Dziegrenuk, RA address: 130 Woodside Avenue, #3 Narberth, PA 19072 email: jim.dziegrenuk@icloud.com phone: 215.913.7956 NJ lic: 21Al02117100 PA lic: RA408333

## GALANOS RESIDENCE

7906 BAYSHORE DRIVE

2/25/21

MARGATE CITY, NJ 08402