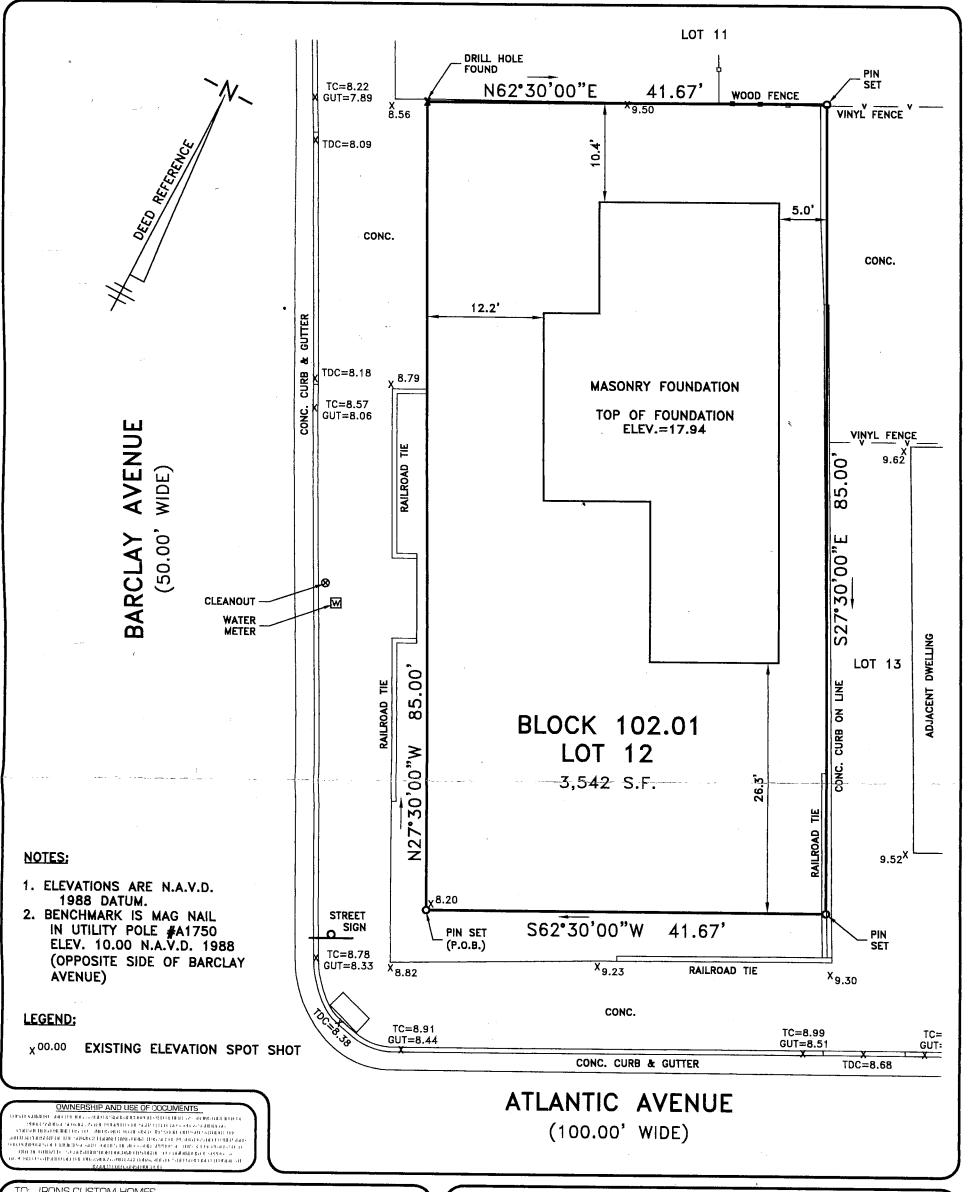

TO: IRONS CUSTOM HOMES

CERTIFY THAT, TO THE BEST OF MY KNOWLEDGE AND BELIEF, THIS MAP OR PLAN IS THE RESULT OF A FIELD SURVEY MADE ON OCTOBER 13, 2020 BY ME OR UNDER MY DIRECT SUPERVISION, IN ACCORDANCE WITH THE RULES AND REGULATIONS PROMULGATED BY THE "STATE BOARD OF PROFESSIONAL **ENGINEERS AND LAND SURVEYORS."** 

THE INFORMATION SHOWN HEREON CORRECTLY REPRESENTS THE CONDITIONS FOUND AT, AND AS OF THE DATE OF THE FIELD SURVEY, EXCEPT SUCH IMPROVEMENTS OR EASEMENTS, IF ANY, BELOW THE SURFACE AND NOT VISIBLE. THIS CERTIFICATION IS GIVEN SOLELY TO THE ABOVE NAMED PARTIES EXCEPT AS FOLLOWS:

A. TO THE TITLE INSURER SO THAT IT MAY INSURE TITLE TO

PREMISES SHOWN HEREON

B. TO THE MORTGAGE HOLDER, THE CERTIFICATION SHALL SURVIVE TO ITS SUCCESSORS AND/OR ASSIGNS, AS THEIR INTEREST MAY APPEAR.

HOWARD A. TRANSUE, PROFESSIONAL LAND SURVEYOR **NEW JERSEY LICENSE NO. 33541** 

## Schaeffer Nassar Scheidegg CONSULTING ENGINEERS, LLC

Surveyors · Environmentalists · Planners

1425 Cantillon Boulevard • Mays Landing • New Jersey Telephone: (609) 625 - 7400 • Fax: (609) 909 - 0253

Certificate of Authorization #24GA28103800

| SURVEY OF PROPERTY FOR: | DATE:    | 10-14-20 |
|-------------------------|----------|----------|
| IRONS CUSTOM HOMES      | SCALE:   | 1"=10'   |
|                         | DRAWN:   | B.G.     |
| 21 S. BARCLAY AVENUE    | CHECKED  | H.A.T.   |
| BLOCK 102.01, LOT 12    | UPDATED: | -        |
| CITY OF MARGATE         |          |          |
| ATLANTIC COUNTY         |          |          |
| NEW JERSEY              | FILE NO. | 20-160   |