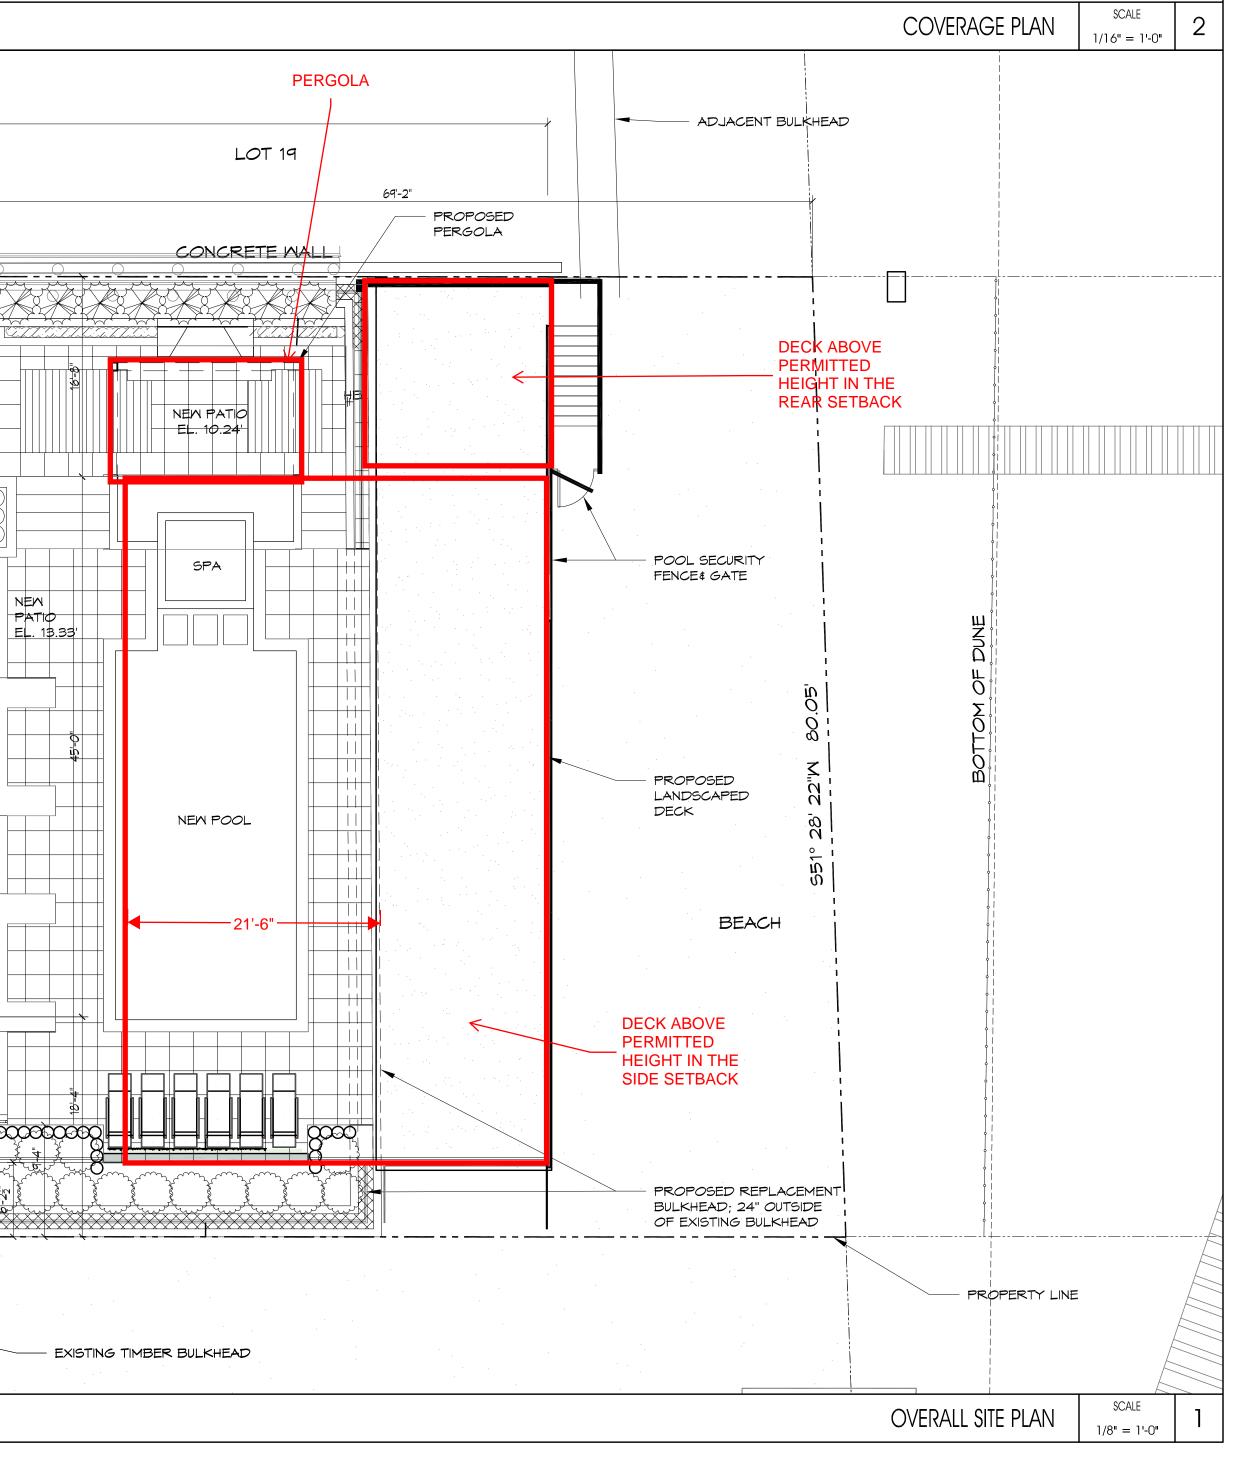

| DRAWING TITLE:     |     |             |  |  |  |  |
|--------------------|-----|-------------|--|--|--|--|
| OVERALL SITE PLAN, |     |             |  |  |  |  |
| COVERAGE PLAN      |     |             |  |  |  |  |
|                    |     |             |  |  |  |  |
|                    |     |             |  |  |  |  |
|                    |     |             |  |  |  |  |
|                    |     |             |  |  |  |  |
|                    |     |             |  |  |  |  |
| DRAWN BY:          | JVT | DRAWING NO. |  |  |  |  |
| REVIEWED BY:       | MP  |             |  |  |  |  |
| PROJECT NO.        |     | Z-01        |  |  |  |  |
| 18041.00           |     |             |  |  |  |  |