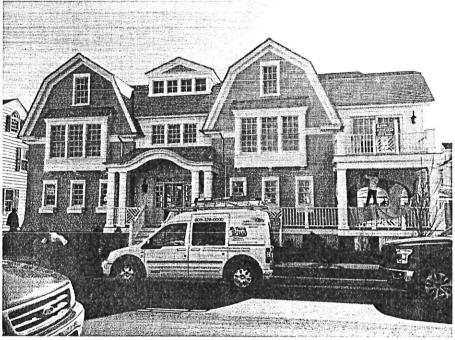

Address (including 12 SOUTH THURLOW AVENUE | Apt., Unit, Suite, and/or Bldg. No.) or | P.O. Route and Box No. | Policy Number:      |
| City<br>MARGATE                                           | State<br>New Jersey                     | ZIP Code<br>08402      | Company NAIC Number |

If using the Elevation Certificate to obtain NFIP flood insurance, affix at least 2 building photographs below according to the instructions for Item A6. Identify all photographs with date taken; "Front View" and "Rear View"; and, if required, "Right Side View" and "Left Side View." When applicable, photographs must show the foundation with representative examples of the flood openings or vents, as indicated in Section A8. If submitting more photographs than will fit on this page, use the Continuation Page.



Photo One

#### Photo One Caption FRONT VIEW



Photo Two Caption REAR VIEW

#### **BUILDING PHOTOGRAPHS**

#### **ELEVATION CERTIFICATE**

Continuation Page

OMB No. 1660-0008 Expiration Date: November 30, 2018

IMPORTANT: In these spaces, copy the corresponding information from Section A.

3uilding Street Address (including Apt., Unit, Suite, and/or Bldg. No.) or P.O. Route and Box No.

12 SOUTH THURLOW AVENUE

FOR INSURANCE COMPANY USE
Policy Number:

City State ZIP Code Company NAIC Number MARGATE New Jersey 08402

If submitting more photographs than will fit on the preceding page, affix the additional photographs below. Identify all photographs with: date taken; "Front View" and "Rear View"; and, if required, "Right Side View" and "Left Side View." When applicable, photographs must