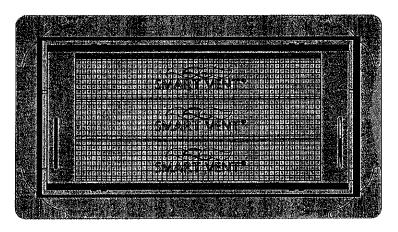

#### 3.3 Ventilation:

The SmartVENT® Model #1540-510 and SmartVENT® Overhead Door Model #1540-514 both have screen covers with ¹/₄-inch-by-¹/₄-inch (6.35 by 6.35 mm) openings, yielding 51 square inches (32 903 mm²) of net free area to supply natural ventilation. The SmartVENT® Stacking Model #1540-511 consists of two Model #1540-510 units in one assembly, and provides 102 square inches (65 806 mm²) of net free area to supply natural ventilation. Other FVs recognized in this report do not offer natural ventilation.

TABLE 1-MODEL SIZES

| MODEL NAME                           | MODEL NUMBER | MODEL SIZE (in.)                                                   | COVERAGE (sq. ft.) |
|--------------------------------------|--------------|--------------------------------------------------------------------|--------------------|
| FloodVENT <sup>®</sup>               | 1540-520     | 15 <sup>3</sup> / <sub>4</sub> " X 7 <sup>3</sup> / <sub>4</sub> " | 200                |
| SmartVENT <sup>®</sup>               | 1540-510     | 15 <sup>3</sup> / <sub>4</sub> " X 7 <sup>3</sup> / <sub>4</sub> " | 200                |
| FloodVENT <sup>®</sup> Overhead Door | 1540-524     | 15 <sup>3</sup> / <sub>4</sub> " X 7 <sup>3</sup> / <sub>4</sub> " | 200                |
| SmartVENT <sup>®</sup> Overhead Door | 1540-514     | 15 <sup>3</sup> / <sub>4</sub> " X 7 <sup>3</sup> / <sub>4</sub> " | 200                |
| Wood Wall FloodVENT®                 | 1540-570     | 14" X 8 <sup>3</sup> / <sub>4</sub> "                              | 200                |
| Wood Wall FloodVENT® Overhead Door   | 1540-574     | 14" X 8 <sup>3</sup> / <sub>4</sub> "                              | 200                |
| SmartVENT <sup>®</sup> Stacker       | 1540-511     | 16" X 16"                                                          | 400                |
| FloodVent <sup>®</sup> Stacker       | 1540-521     | 16" X 16"                                                          | 400                |

For SI: 1 inch = 25.4 mm; 1 square foot = m<sup>2</sup>

FIGURE 1—SMART VENT: MODEL 1540-510

FIGURE 2-SMART VENT MODEL 1540-520

FIGURE 3—SMART VENT: SHOWN WITH FLOOD DOOR PIVOTED OPEN