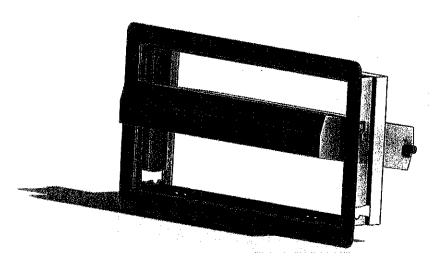

### 3.1 General:

When subjected to rising water, the Smart Vent<sup>®</sup> FVs internal floats are activated, then pivot open to allow flow in either direction to equalize water level and hydrostatic pressure from one side of the foundation to the other. The FV pivoting door is normally held in the closed position by a buoyant release device. When subjected to rising water,

the buoyant release device causes the unit to unlatch, allowing the door to rotate out of the way and allow flow. The water level stabilizes, equalizing the lateral forces. Each unit is fabricated from stainless steel. Smart Vent® Automatic Foundation Flood Vents are available in various models and sizes as described in Table 1. The SmartVENT® Stacking Model #1540-511 and FloodVENT® Stacking Model #1540-521 units each contain two vertically arranged openings per unit.

For SI: 1 inch = 25.4 mm; 1 square foot = m<sup>2</sup>

FIGURE 1—SMART VENT: MODEL 1540-510

FIGURE 2-SMART VENT MODEL 1540-520

FIGURE 3—SMART VENT: SHOWN WITH FLOOD DOOR PIVOTED OPEN