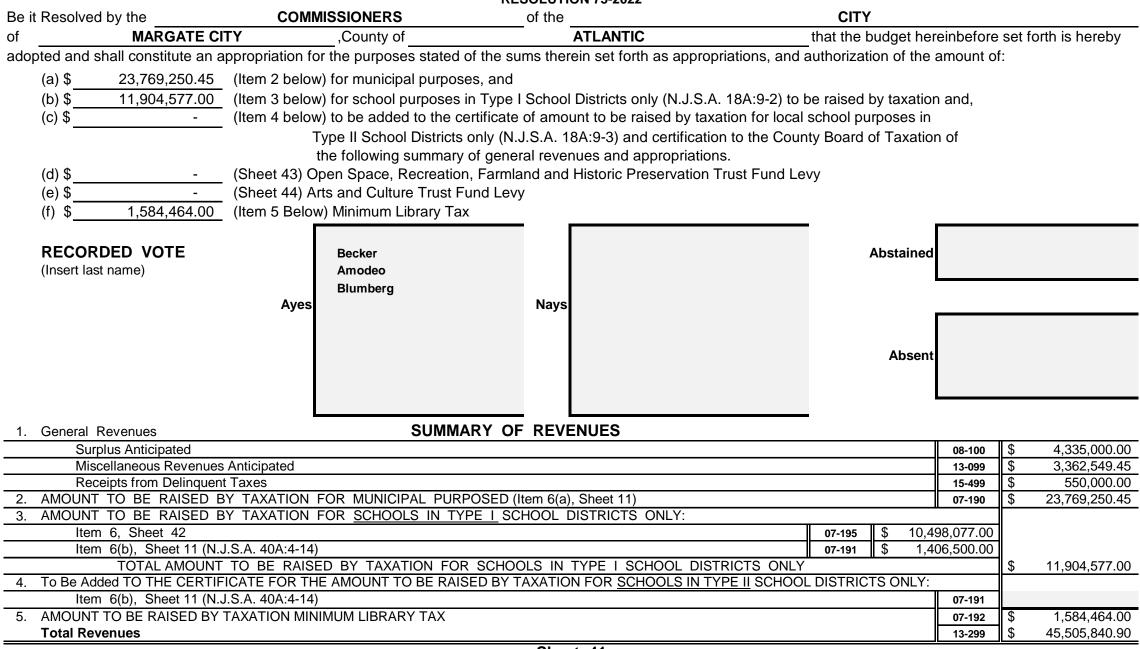

### MUNICIPAL BUDGET NOTICE

| Sectio   | n 1.                                |                              |                              |                         |                |                  |              |                   |                          |
|----------|-------------------------------------|------------------------------|------------------------------|-------------------------|----------------|------------------|--------------|-------------------|--------------------------|
|          | Municipal Budget of the             | CITY                         | of                           | MARGATE CI              | TY             | , County o       | f            | ATLANTIC          | for the Fiscal Year 2022 |
|          | Be it Resolved, that the following  | statements of revenues a     | and appropriation            | ns shall constitute the | Hunicipal Budg | get for the year | 2022;        |                   |                          |
|          | Be it Further Resolved, that said   | Budget be published in th    | e                            | THE PR                  | ESS OF ATLAN   | ITIC CITY        |              |                   |                          |
|          | in the issue of March               | 14th, 2022                   |                              |                         |                |                  |              |                   |                          |
|          | The Governing Body of the           | CITY                         | of                           | MARGATE CITY            | (              | does hereby ap   | prove the fo | ollowing as the B | udget for the year 2022: |
|          | RECORDED VOTE<br>(Insert Last Name) |                              | AMODEO<br>BLUMBERG<br>BECKER |                         |                |                  |              | Abstained         |                          |
|          |                                     | Ayes                         |                              |                         | Nays           |                  |              | Absent            |                          |
|          | Notice is hereby given that the B   | udget and Tax Resolution     | was approved b               | by the                  | COMMISSIC      | ONERS            | of the       |                   | CITY                     |
| of       | MARGATE CITY                        | , County                     | of <u>AT</u>                 | LANTIC, on              | March          | 3rd              | , 2022.      |                   |                          |
|          | A Hearing on the Budget and Ta      | x Resolution will be held a  | t MAR                        | GATE MUNICIPAL B        | UILDING        | , on <u>A</u>    | pril         | 7th               | , 2022 at                |
| 4:00     | o'clock P.M. at which time and      | d place objections to said I | Budget and Tax               | Resolution for the ye   | ar 2022 may be | presented by ta  | axpayers or  | rother            |                          |
| interest | ed persons.                         |                              |                              |                         |                |                  |              |                   |                          |

# **Revenue and Appropriations Summaries**

| Summary of Revenues                            | Anticipated   |               |  |  |
|------------------------------------------------|---------------|---------------|--|--|
|                                                | 2022          | 2021          |  |  |
| 1. Surplus                                     | 4,335,000.00  | 3,913,000.00  |  |  |
| 2. Total Miscellaneous Revenues                | 3,362,549.45  | 3,530,749.27  |  |  |
| 3. Receipts from Delinquent Taxes              | 550,000.00    | 492,000.00    |  |  |
| 4. a) Local Tax for Municipal Purposes         | 23,769,250.45 | 23,403,515.80 |  |  |
| b) Addition to Local School District Tax       | 1,406,500.00  | 1,470,000.00  |  |  |
| c) Minimum Library Tax                         | 1,584,464.00  | 1,449,535.00  |  |  |
| Tot Amt to be Rsd by Taxes for Sup of Muni Bnd | 26,760,214.45 | 26,323,050.80 |  |  |
| Total General Revenues                         | 35,007,763.90 | 34,258,800.07 |  |  |

| Local Tax for Municipal Purpose       | 23,769,250.45 |
|---------------------------------------|---------------|
| Addition to Local District School Tax | 1,406,500.00  |
| Minimum Library Tax                   | 1,584,464.00  |