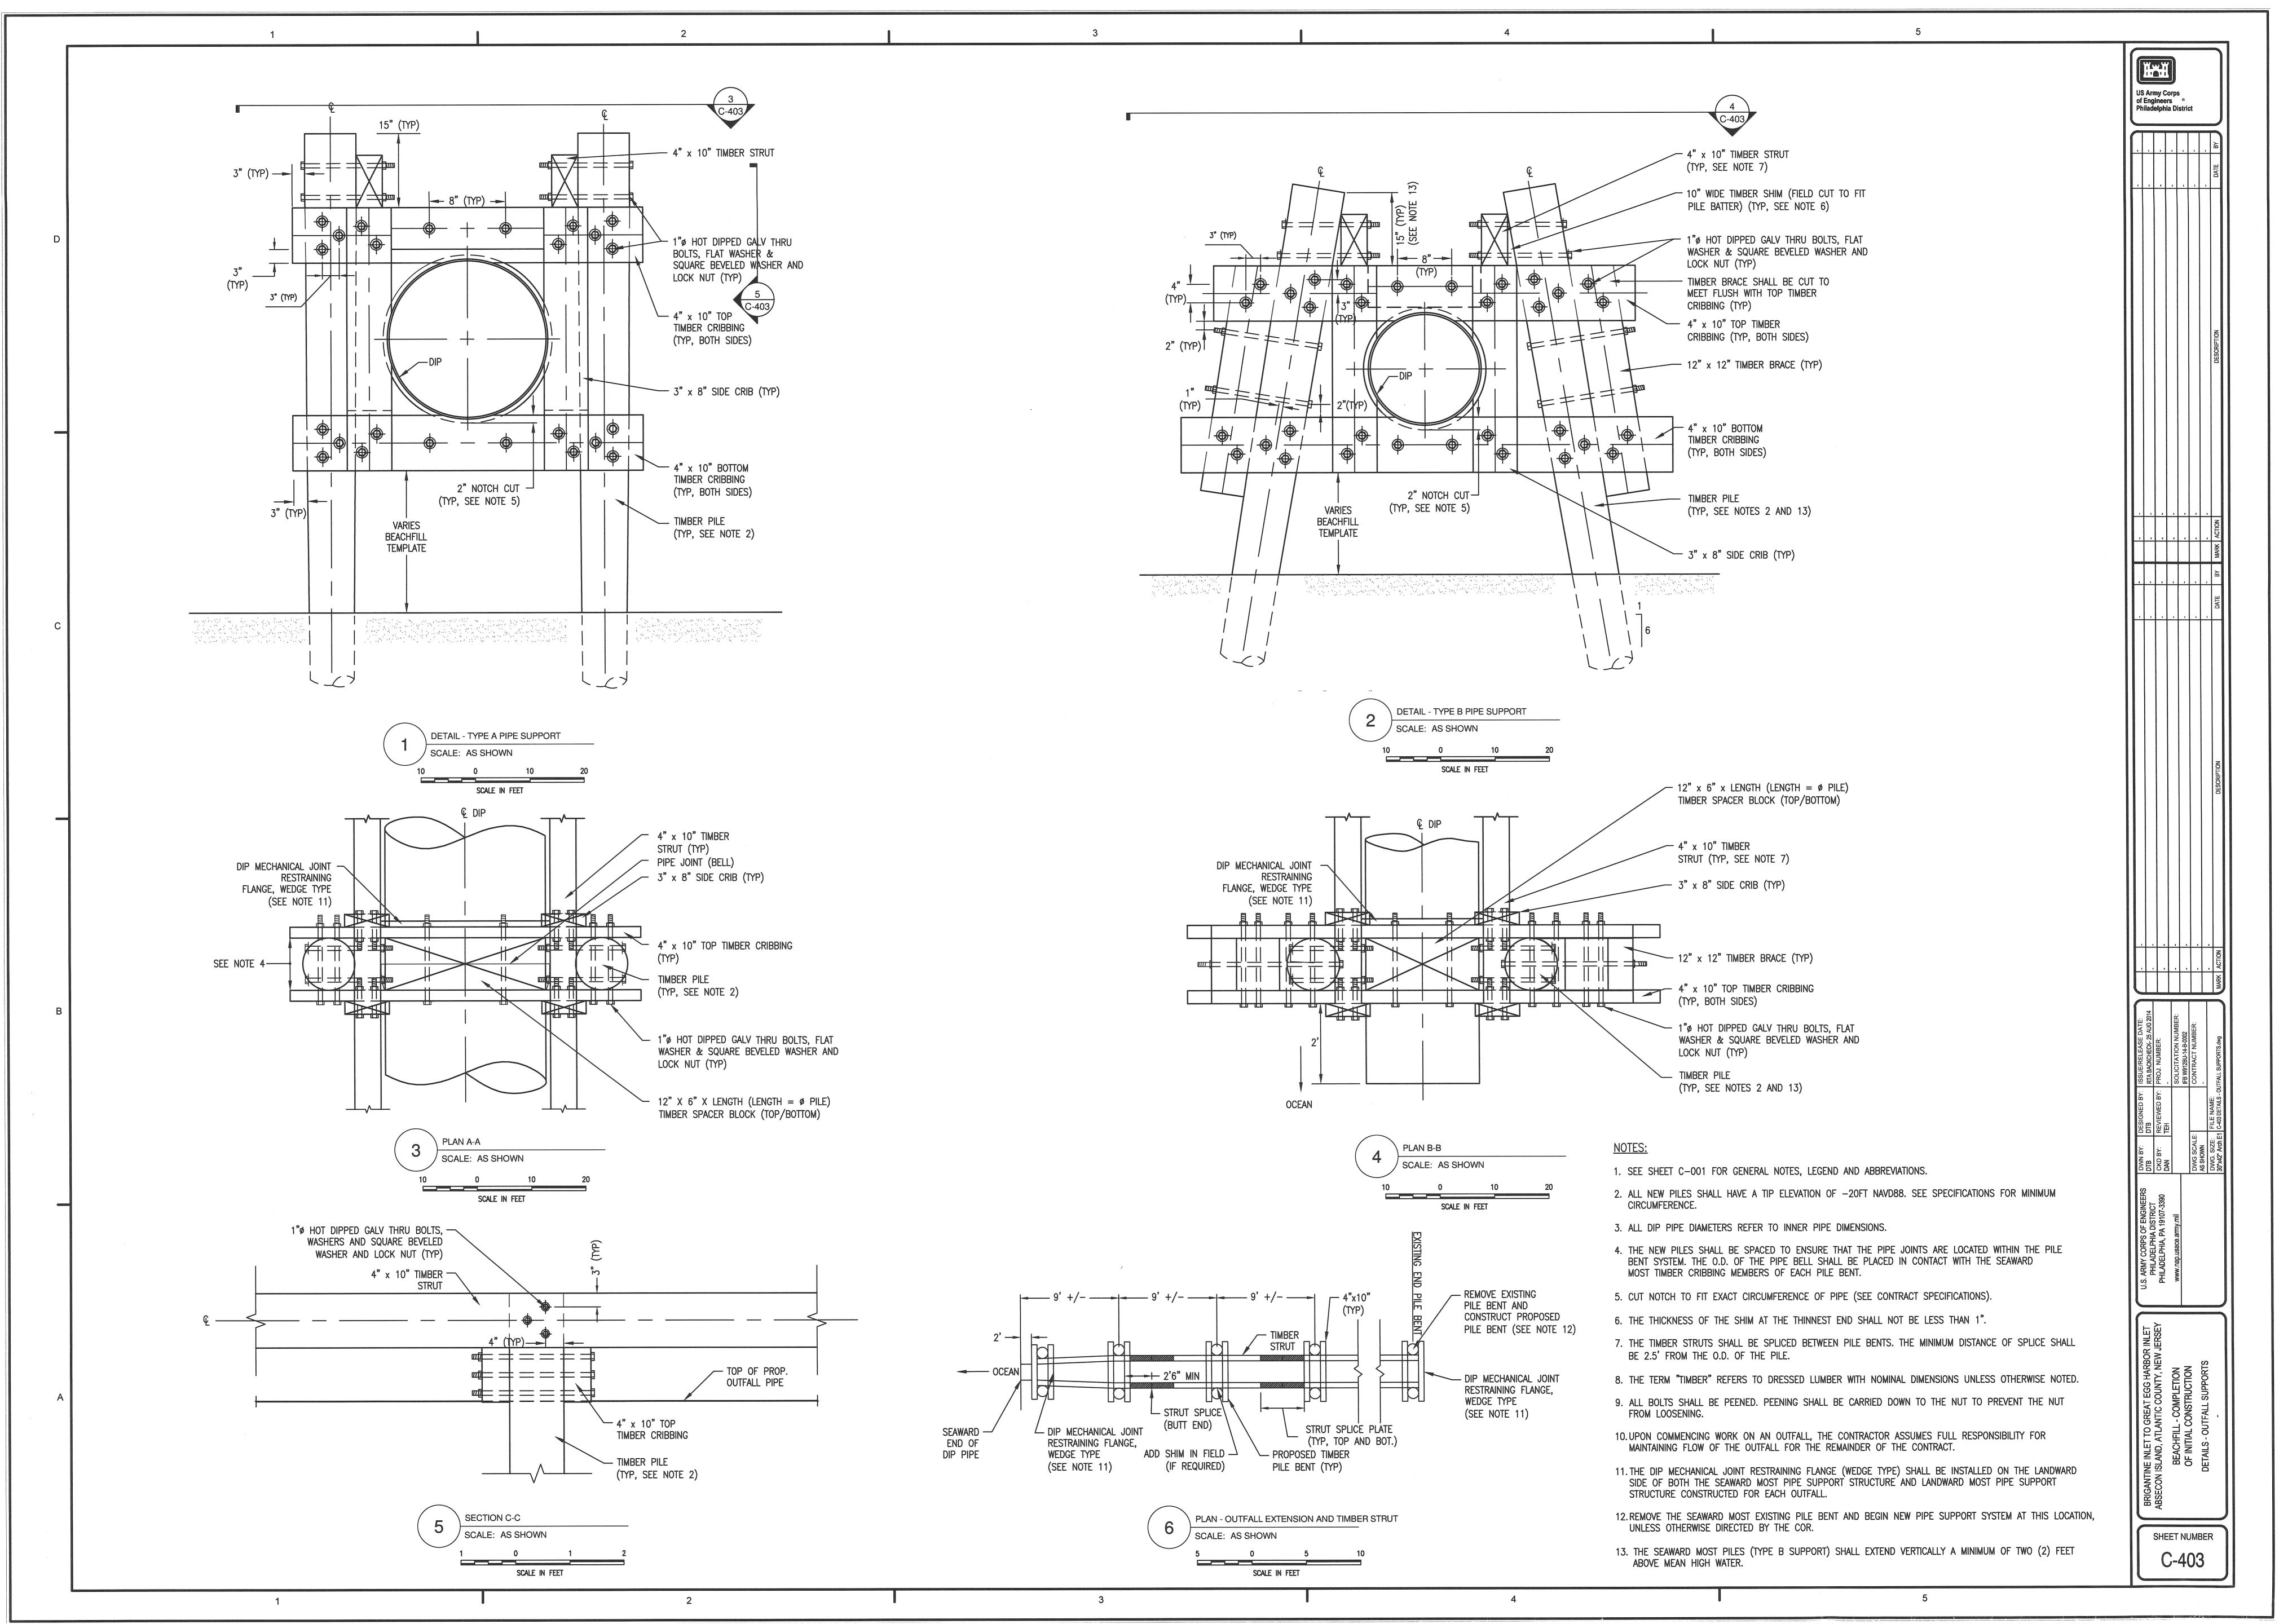

SCHARGE PIPE SHALL BE PLACED ON THE OCEAN SIDE OF THE EXISTING DUNES AT ALL TIMES.
- 7. THE BEACHFILL SLOPE BELOW MLW IS ASSUMED AS SHOWN FOR INITIAL QUANTITY CALCULATIONS. ACTUAL SLOPE MAY VARY TO SUIT THE DYNAMIC CONDITIONS THAT EXIST AT THE TIME OF PLACEMENT. SEE SPECIFICATIONS FOR PLACEMENT AND PAYMENT.
- 8. THE EXTENT OF EXISTING DUNES WILL VARY DUE TO DYNAMIC CONDITIONS. THE LOCATION OF EXISTING DUNES AS SHOWN ON THE PLAN DRAWINGS AND BY THE STATIONING REFERENCED ON THIS SHEET IS APPROXIMATE.
- 9. THE CONTRACTOR'S LANDWARD WORK LIMIT AND LIMIT OF BEACHFILL IS 2' SEAWARD OF THE EXISTING TIMBER BULKHEAD IN LONGPORT AND MARGATE AND VARIES IN VENTNOR CITY, SEE PLANS.

SECON ISLAND, ATLANTIC COUNTY, NEW JERSEY
BEACHFILL - COMPLETION
OF INITIAL CONSTRUCTION

C-200







SHEET NUMBER