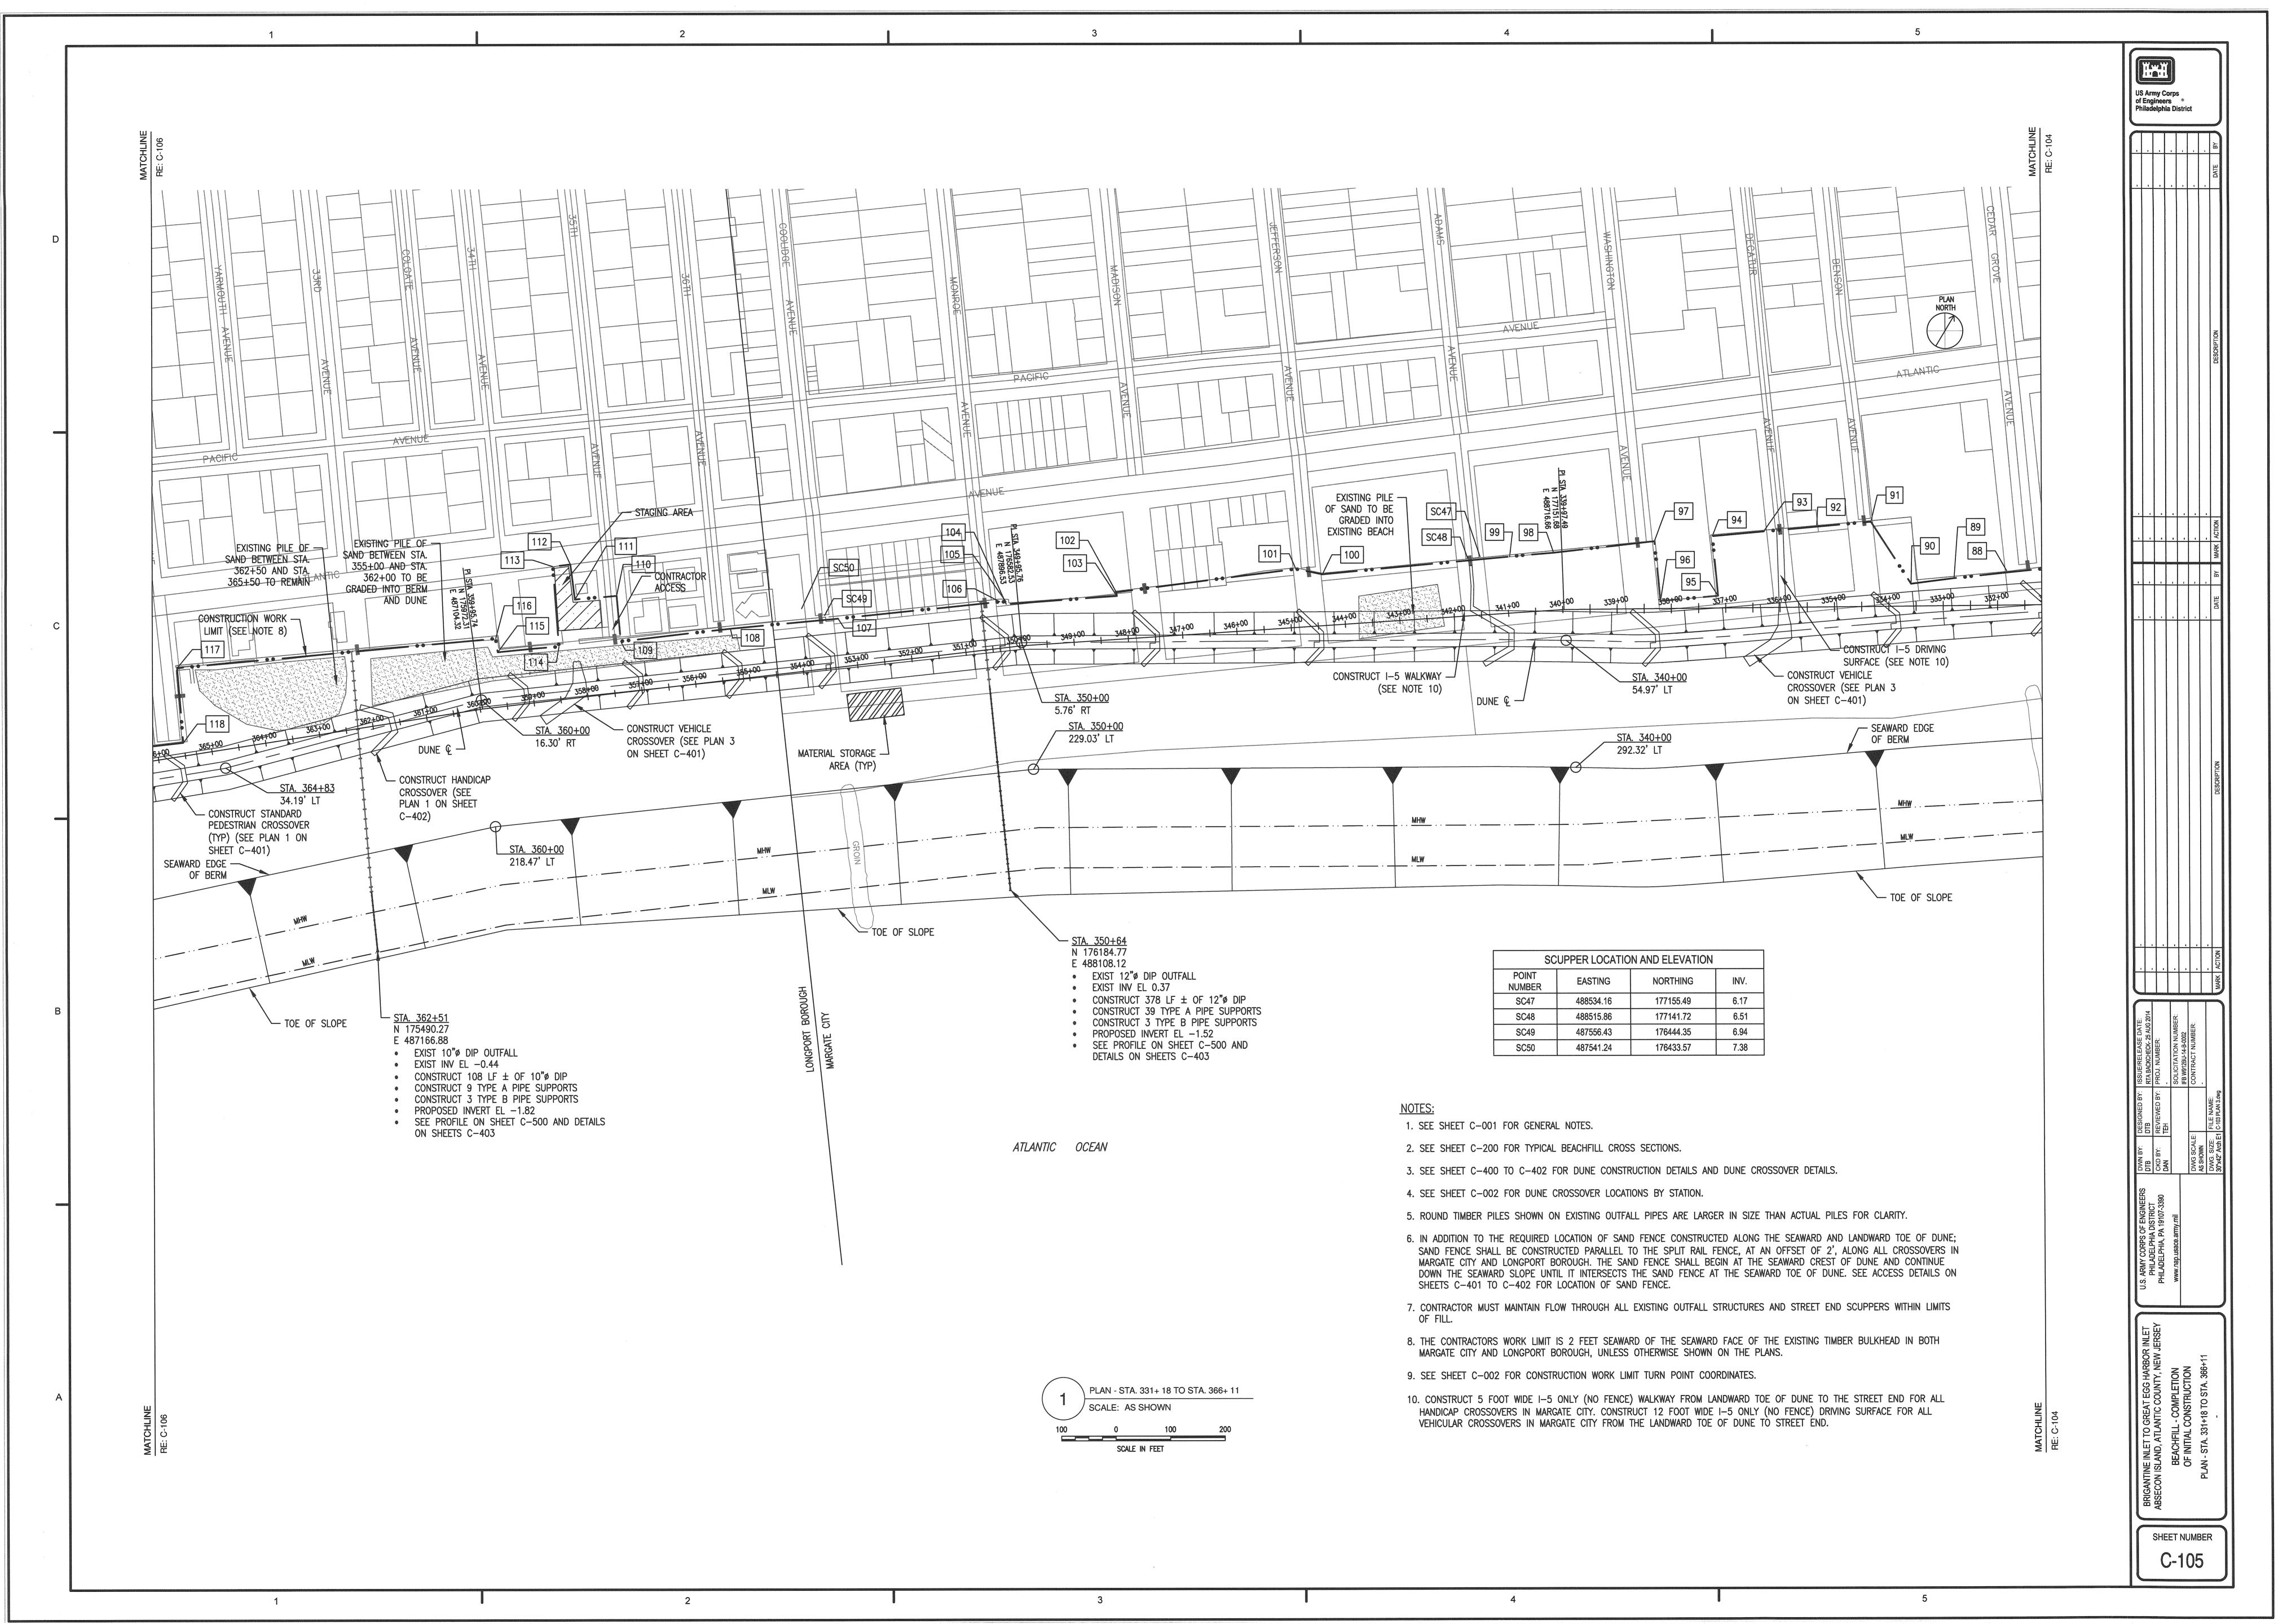

## **GENERAL NOTES:**

- 1. ELEVATIONS ARE EXPRESSED IN FEET AND TENTHS OF A FOOT AND REFER TO THE NORTH AMERICAN VERTICAL DATUM (NAVD) 1988.
- 2. HORIZONTAL CONTROL IS REFERENCED TO THE NEW JERSEY STATE PLANE COORDINATE SYSTEM (NAD 1983).
- 3. THE CONTRACTOR WORK LIMIT SHALL BE AS SHOWN ON SHEETS C-102 TO C-107. LIMITS OF DISTURBANCE ARE THOSE DELINEATED BY THE CONSTRUCTION WORK LIMIT LINES.
- 4. THE CONTRACTOR SHALL STAGE AND ACCESS THE SITE FROM THE LOCATIONS SHOWN ON SHEETS C-103, C-105 AND C-107.
- 5. THE EXISTING SITE CONDITION SURVEYS ARE A RESULT OF SURVEYS CONDUCTED IN MAY OF 2013, AND CAN ONLY BE CONSIDERED REPRESENTATIVE OF THE CONDITIONS OCCURRING AT THAT TIME.
- 6. ALL ELEVATIONS AND LOCATIONS OF BULKHEAD AND SCUPPERS IN MARGATE CITY WERE RESULTS OF A SURVEY CONDUCTED IN JUNE 2014 BY NJDEP.