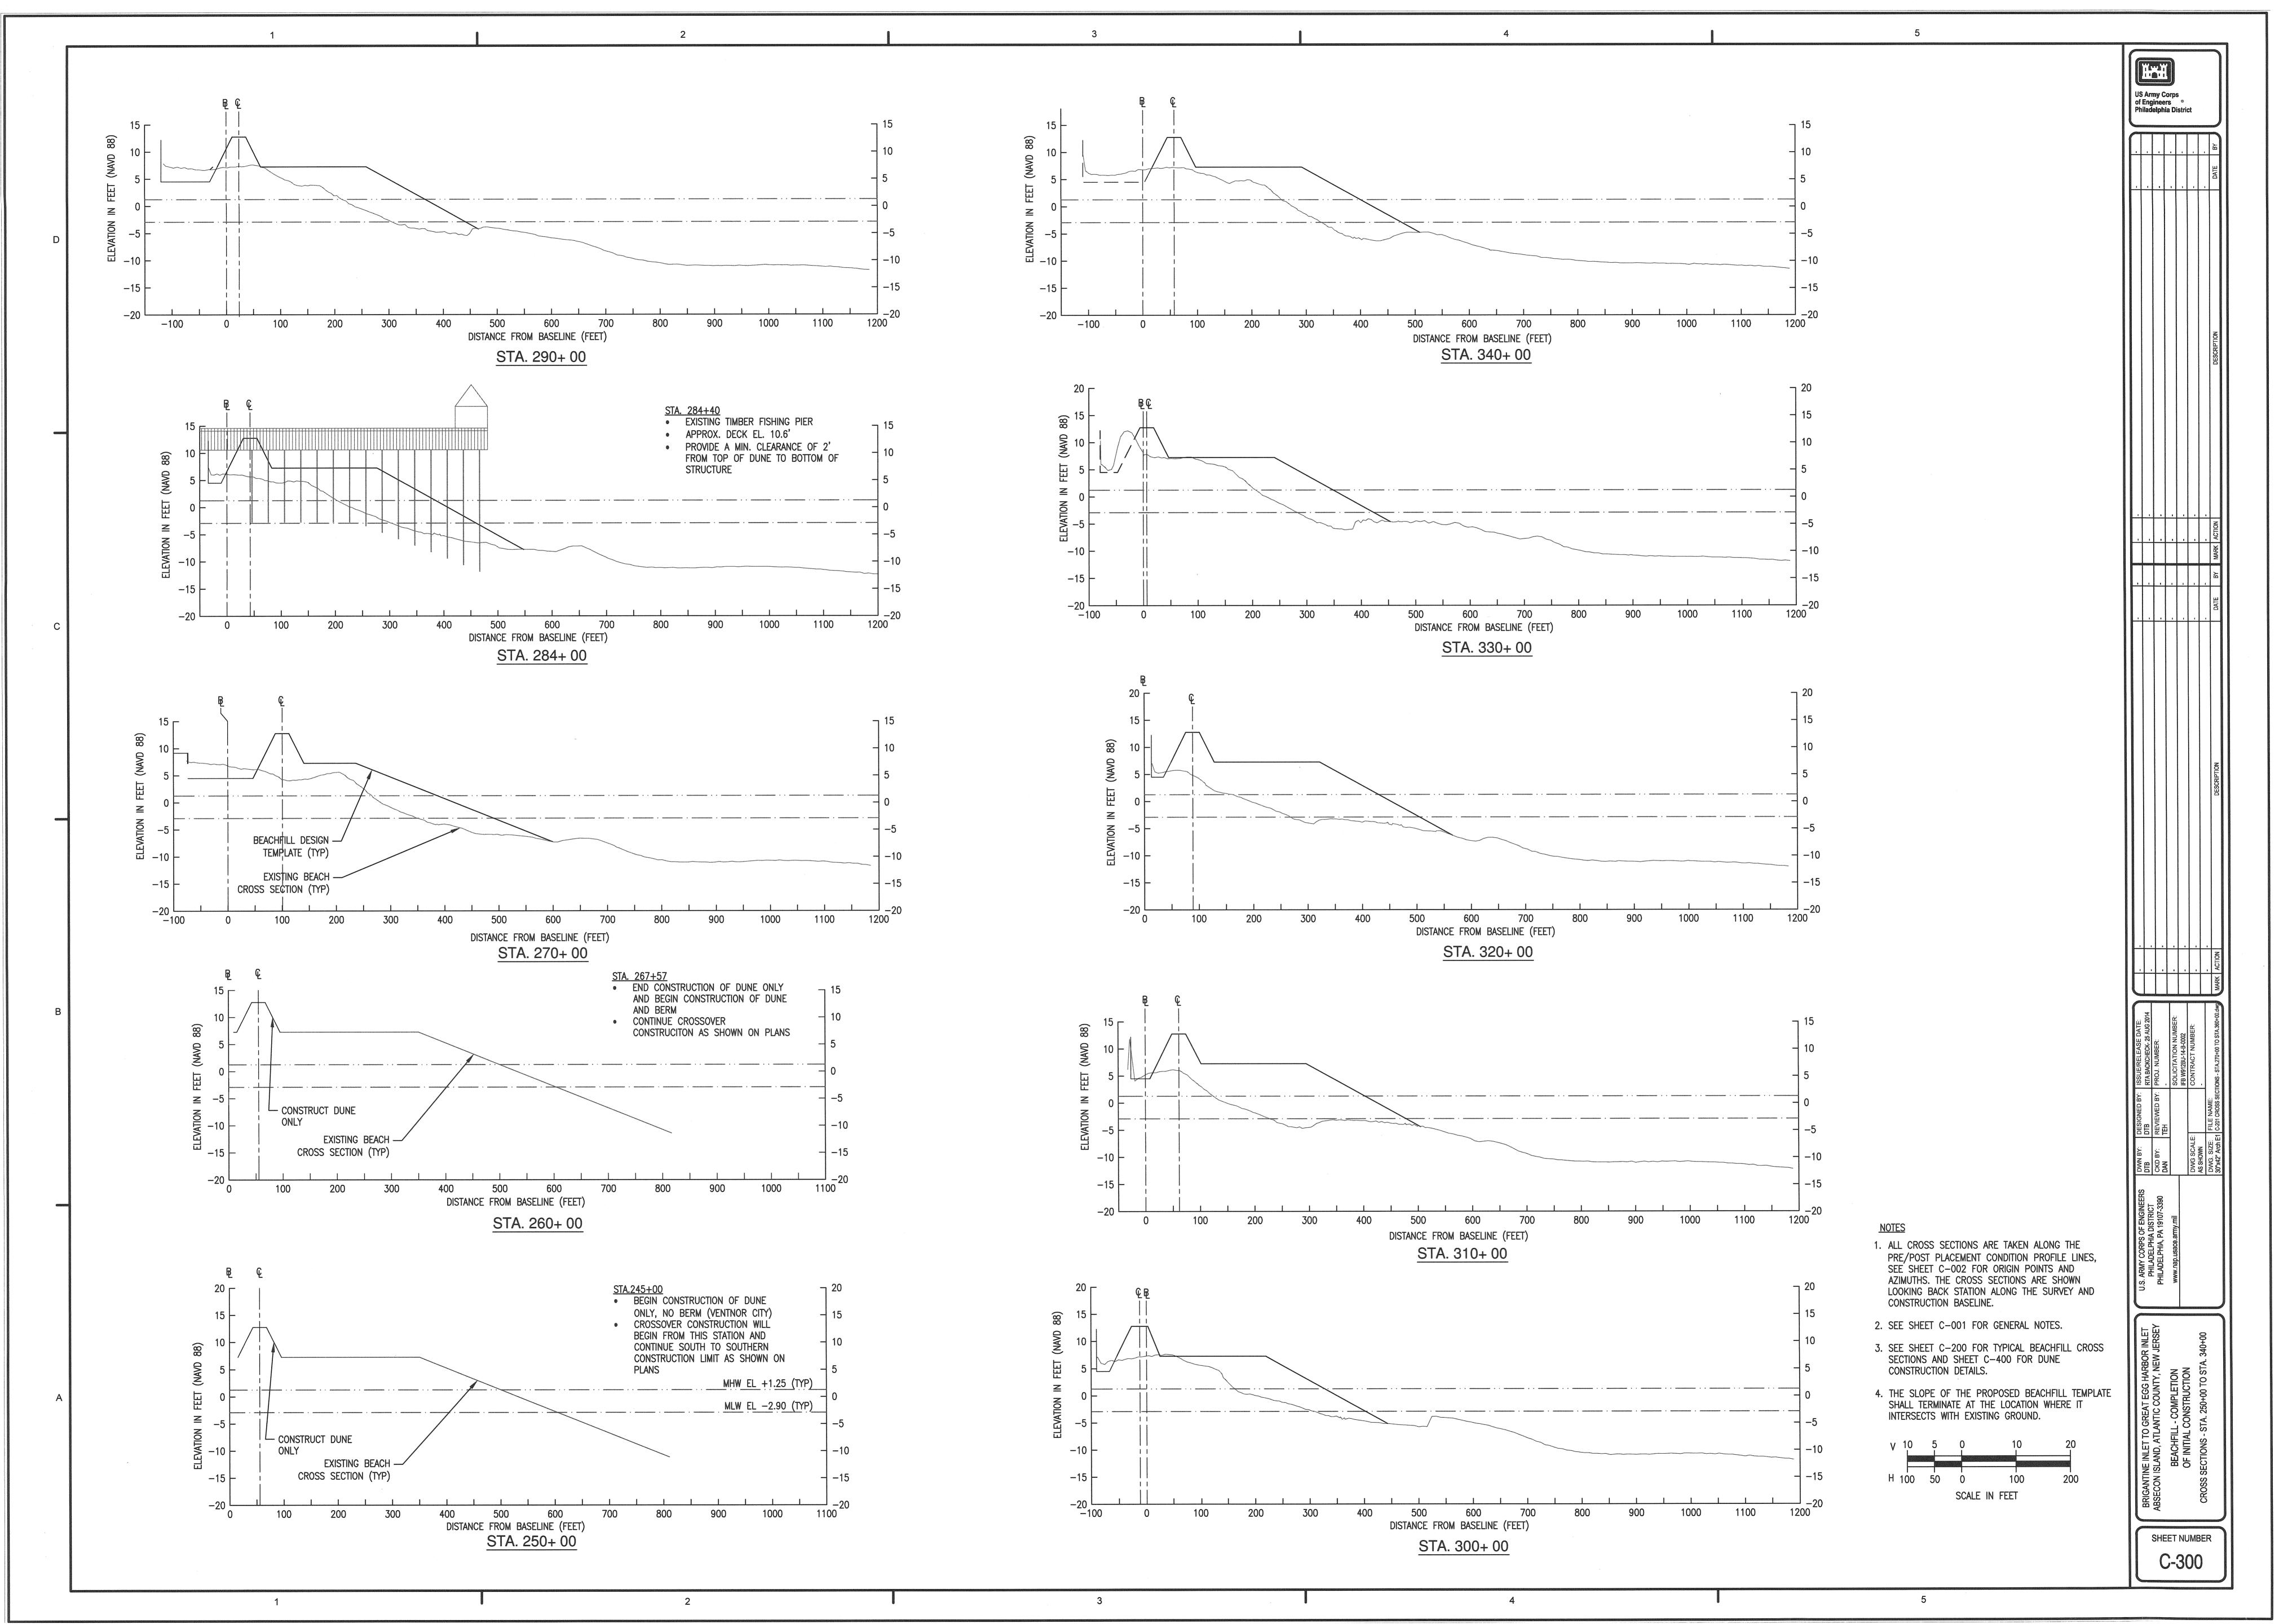

## **GENERAL NOTES:**

- 1. ELEVATIONS ARE EXPRESSED IN FEET AND TENTHS OF A FOOT AND REFER TO THE NORTH AMERICAN VERTICAL DATUM (NAVD) 1988.
- 2. HORIZONTAL CONTROL IS REFERENCED TO THE NEW JERSEY STATE PLANE COORDINATE SYSTEM (NAD 1983).
- 3. THE CONTRACTOR WORK LIMIT SHALL BE AS SHOWN ON SHEETS C-102 TO C-107. LIMITS OF DISTURBANCE ARE THOSE DELINEATED BY THE CONSTRUCTION WORK LIMIT LINES.
- 4. THE CONTRACTOR SHALL STAGE AND ACCESS THE SITE FROM THE LOCATIONS SHOWN ON SHEETS C-103, C-105 AND C-107.
- 5. THE EXISTING SITE CONDITION SURVEYS ARE A RESULT OF SURVEYS CONDUCTED IN MAY OF 2013, AND CAN ONLY BE CONSIDERED REPRESENTATIVE OF THE CONDITIONS OCCURRING AT THAT TIME.
- 6. ALL ELEVATIONS AND LOCATIONS OF BULKHEAD AND SCUPPERS IN MARGATE CITY WERE RESULTS OF A SURVEY CONDUCTED IN JUNE 2014 BY NJDEP.