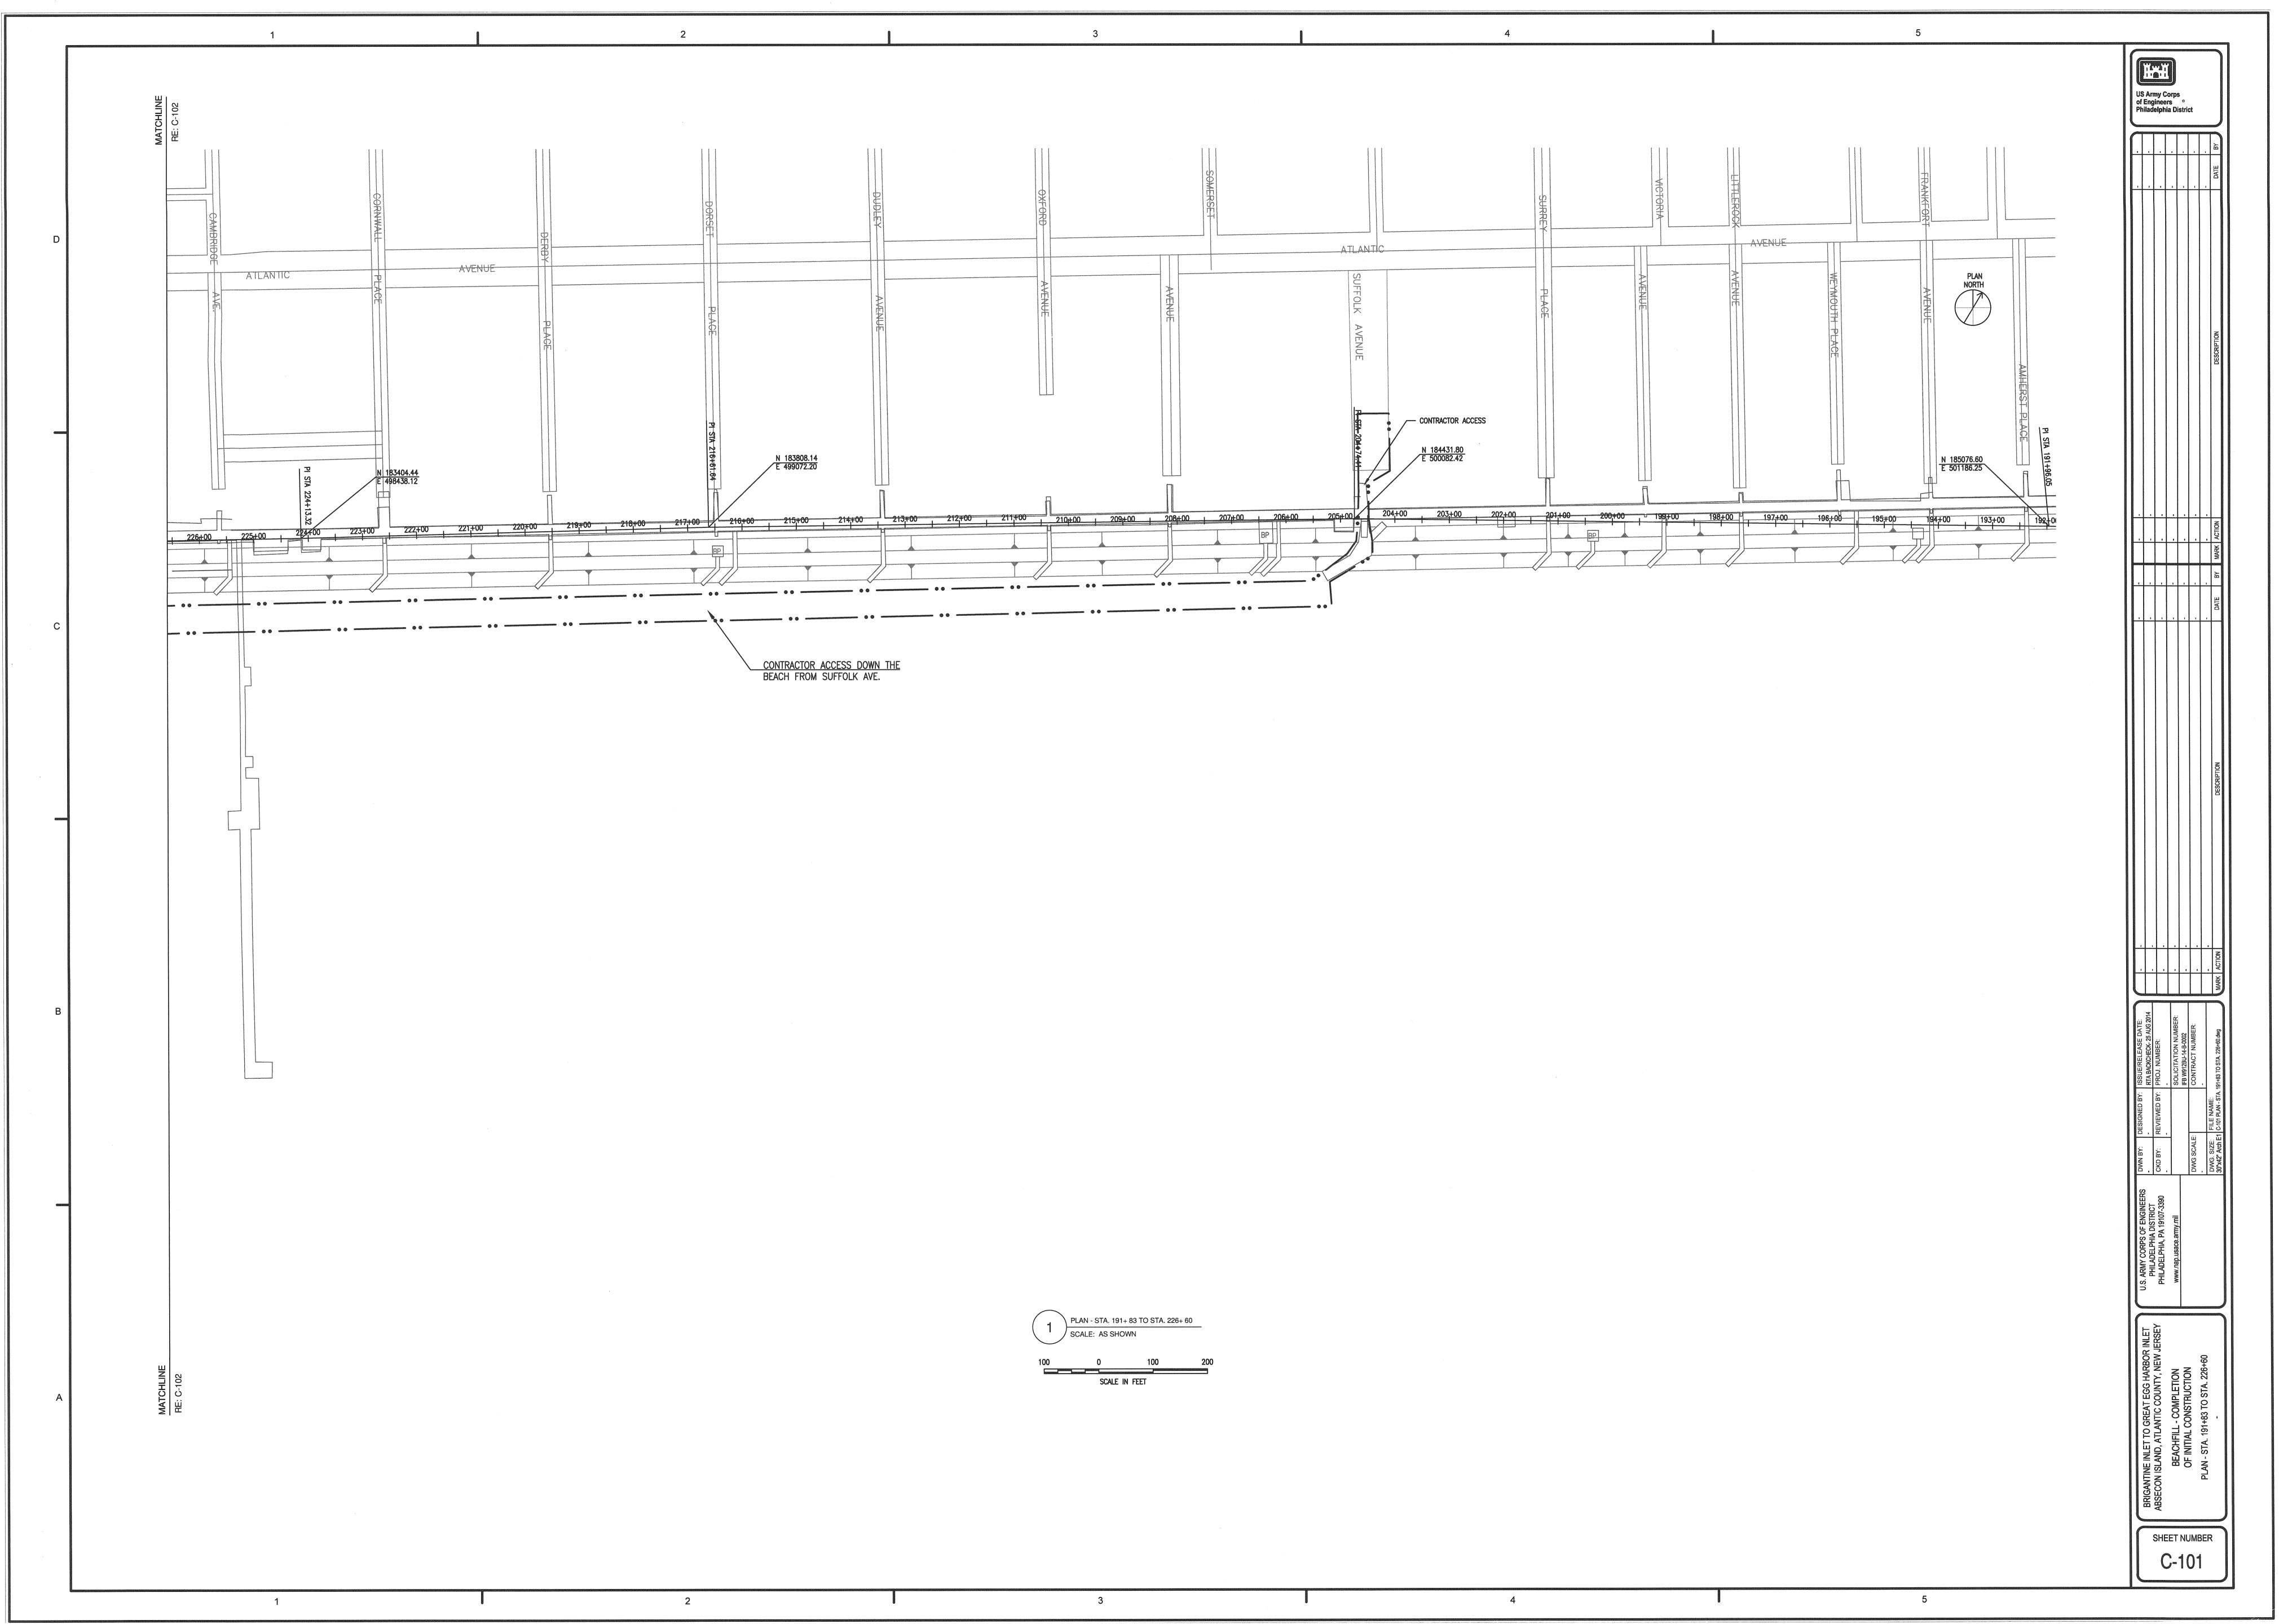

## **GENERAL NOTES:**

- 1. ELEVATIONS ARE EXPRESSED IN FEET AND TENTHS OF A FOOT AND REFER TO THE NORTH AMERICAN VERTICAL DATUM (NAVD) 1988.
- 2. HORIZONTAL CONTROL IS REFERENCED TO THE NEW JERSEY STATE PLANE COORDINATE SYSTEM (NAD 1983).
- 3. THE CONTRACTOR WORK LIMIT SHALL BE AS SHOWN ON SHEETS C-102 TO C-107. LIMITS OF DISTURBANCE ARE THOSE DELINEATED BY THE CONSTRUCTION WORK LIMIT LINES.
- 4. THE CONTRACTOR SHALL STAGE AND ACCESS THE SITE FROM THE LOCATIONS SHOWN ON SHEETS C-103, C-105 AND C-107.
- 5. THE EXISTING SITE CONDITION SURVEYS ARE A RESULT OF SURVEYS CONDUCTED IN MAY OF 2013, AND CAN ONLY BE CONSIDERED REPRESENTATIVE OF THE CONDITIONS OCCURRING AT THAT TIME.
- 6. ALL ELEVATIONS AND LOCATIONS OF BULKHEAD AND SCUPPERS IN MARGATE CITY WERE RESULTS OF A SURVEY CONDUCTED IN JUNE 2014 BY NJDEP.