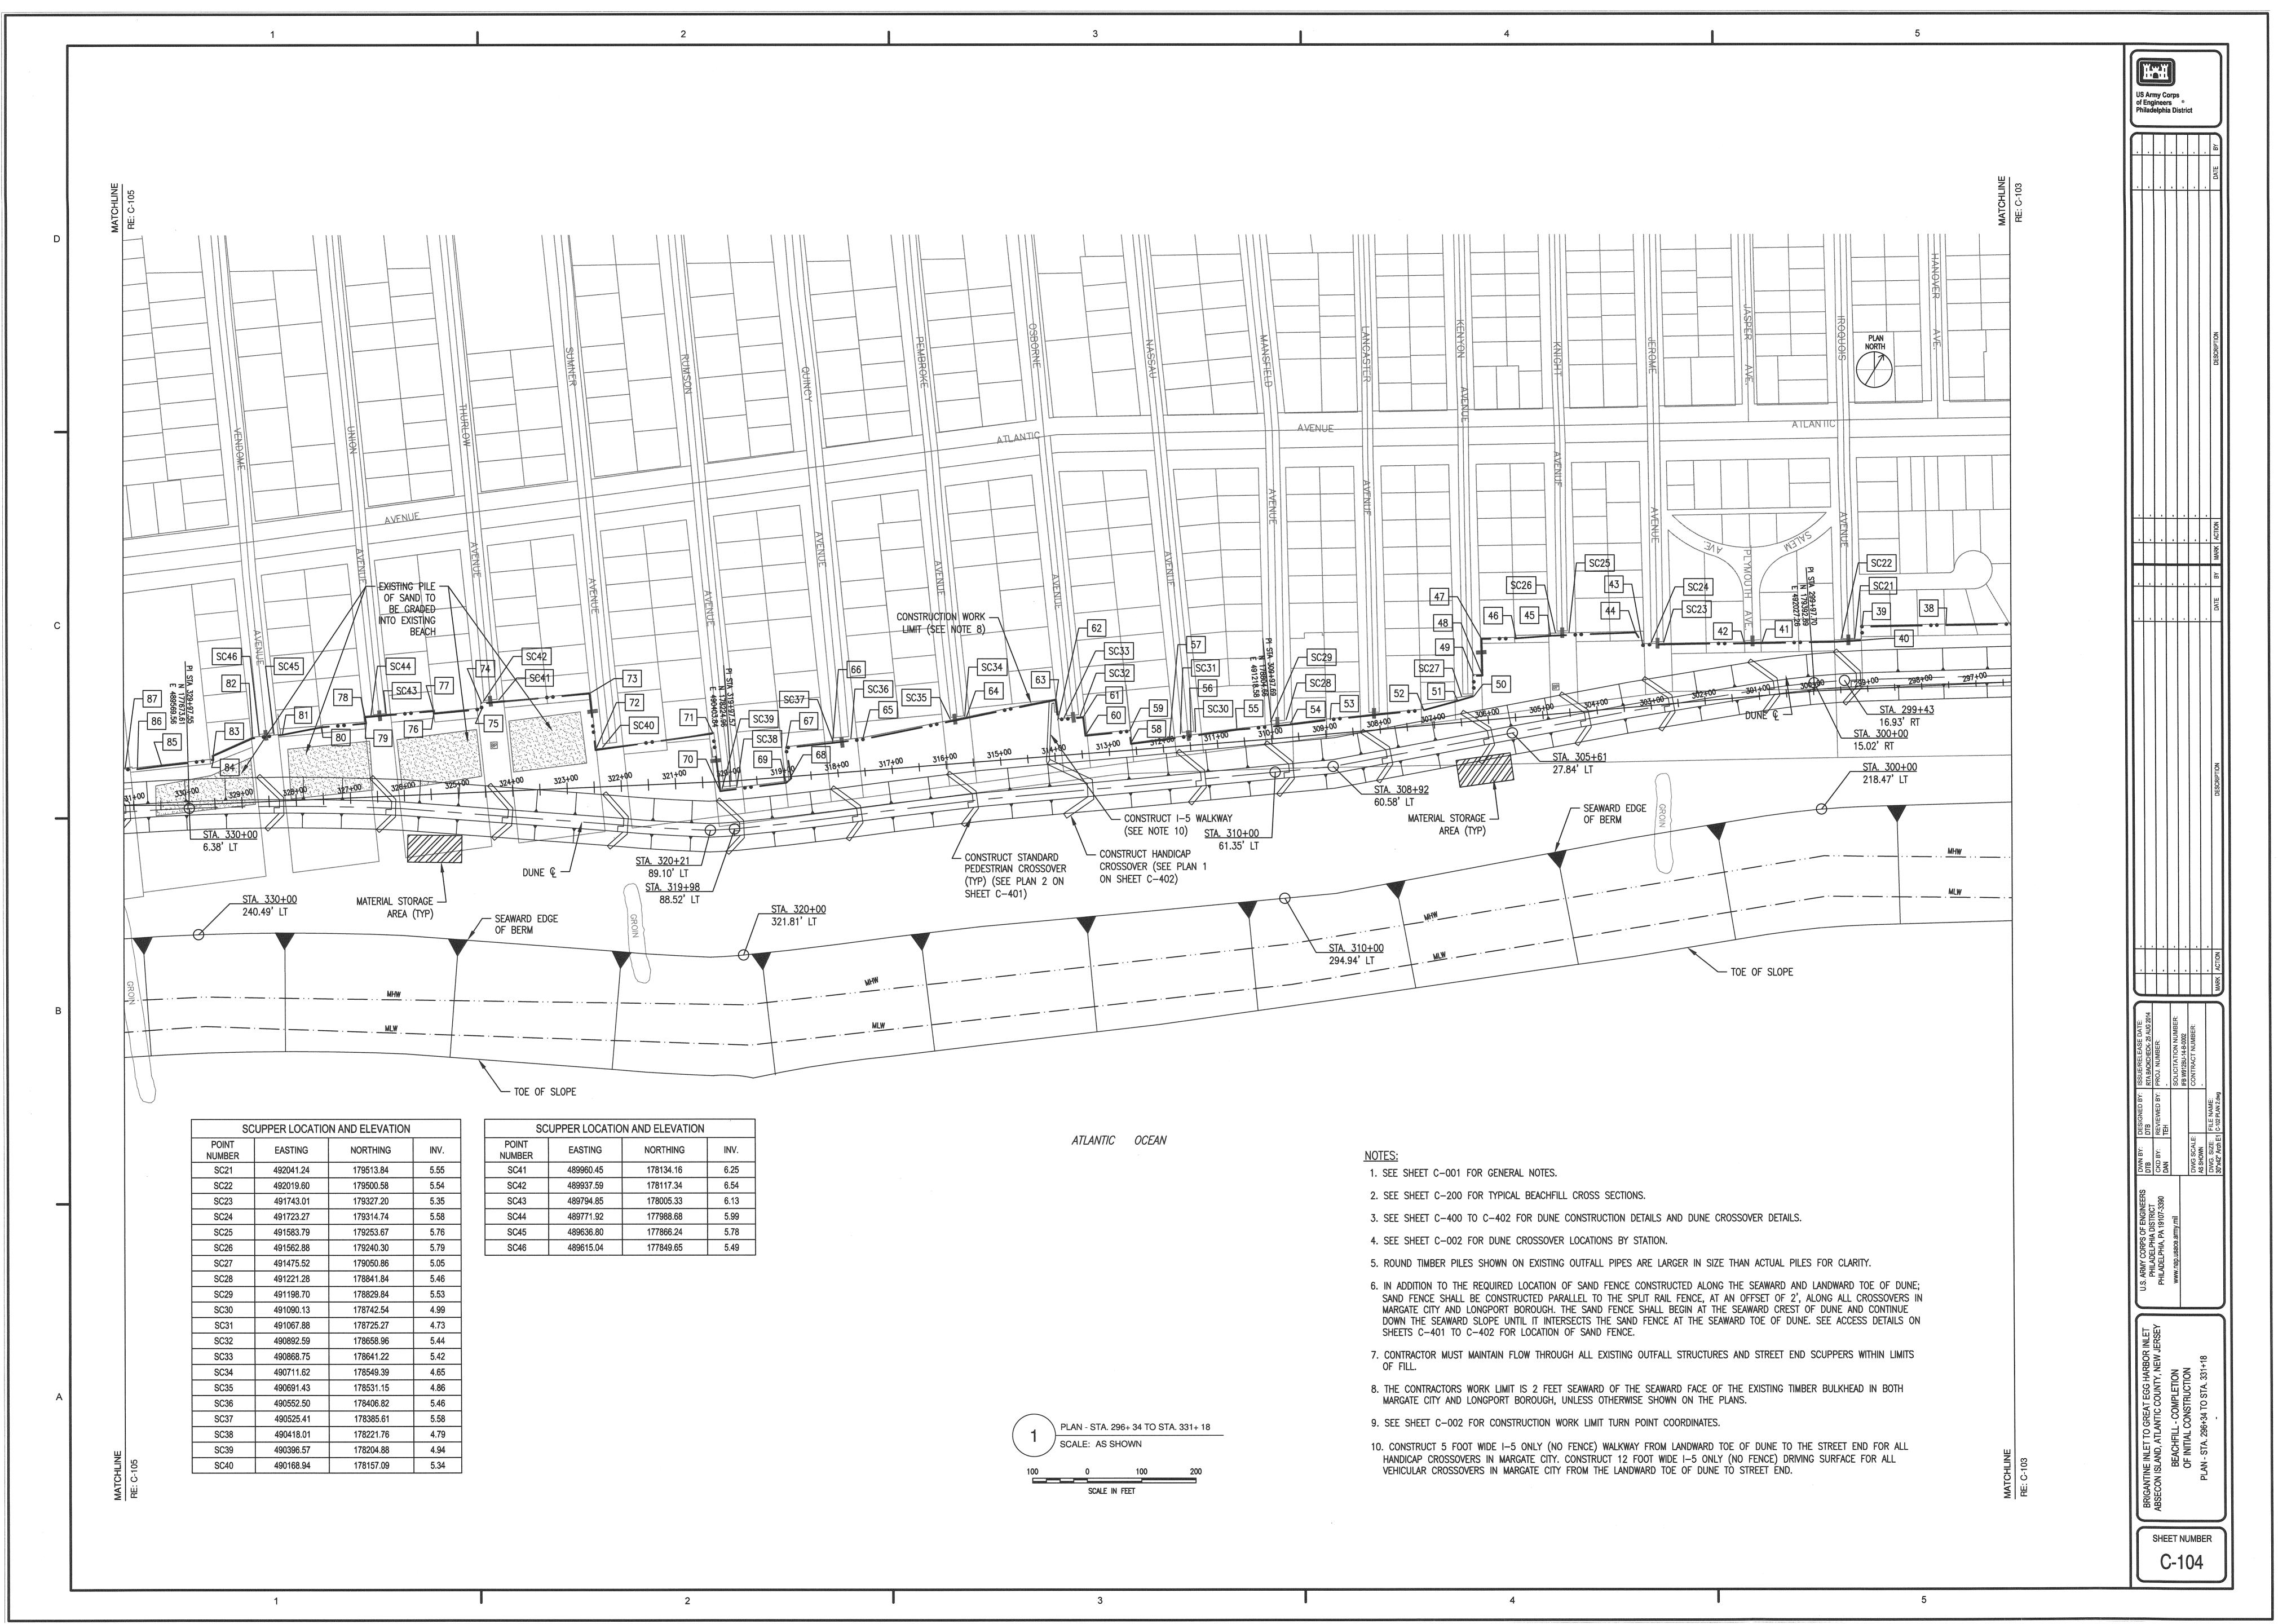

## **GENERAL NOTES:**

- 1. ELEVATIONS ARE EXPRESSED IN FEET AND TENTHS OF A FOOT AND REFER TO THE NORTH AMERICAN VERTICAL DATUM (NAVD) 1988.
- 2. HORIZONTAL CONTROL IS REFERENCED TO THE NEW JERSEY STATE PLANE COORDINATE SYSTEM (NAD 1983).
- 3. THE CONTRACTOR WORK LIMIT SHALL BE AS SHOWN ON SHEETS C-102 TO C-107. LIMITS OF DISTURBANCE ARE THOSE DELINEATED BY THE CONSTRUCTION WORK LIMIT LINES.
- 4. THE CONTRACTOR SHALL STAGE AND ACCESS THE SITE FROM THE LOCATIONS SHOWN ON SHEETS C-103, C-105 AND C-107.
- 5. THE EXISTING SITE CONDITION SURVEYS ARE A RESULT OF SURVEYS CONDUCTED IN MAY OF 2013, AND CAN ONLY BE CONSIDERED REPRESENTATIVE OF THE CONDITIONS OCCURRING AT THAT TIME.
- 6. ALL ELEVATIONS AND LOCATIONS OF BULKHEAD AND SCUPPERS IN MARGATE CITY WERE RESULTS OF A SURVEY CONDUCTED IN JUNE 2014 BY NJDEP.