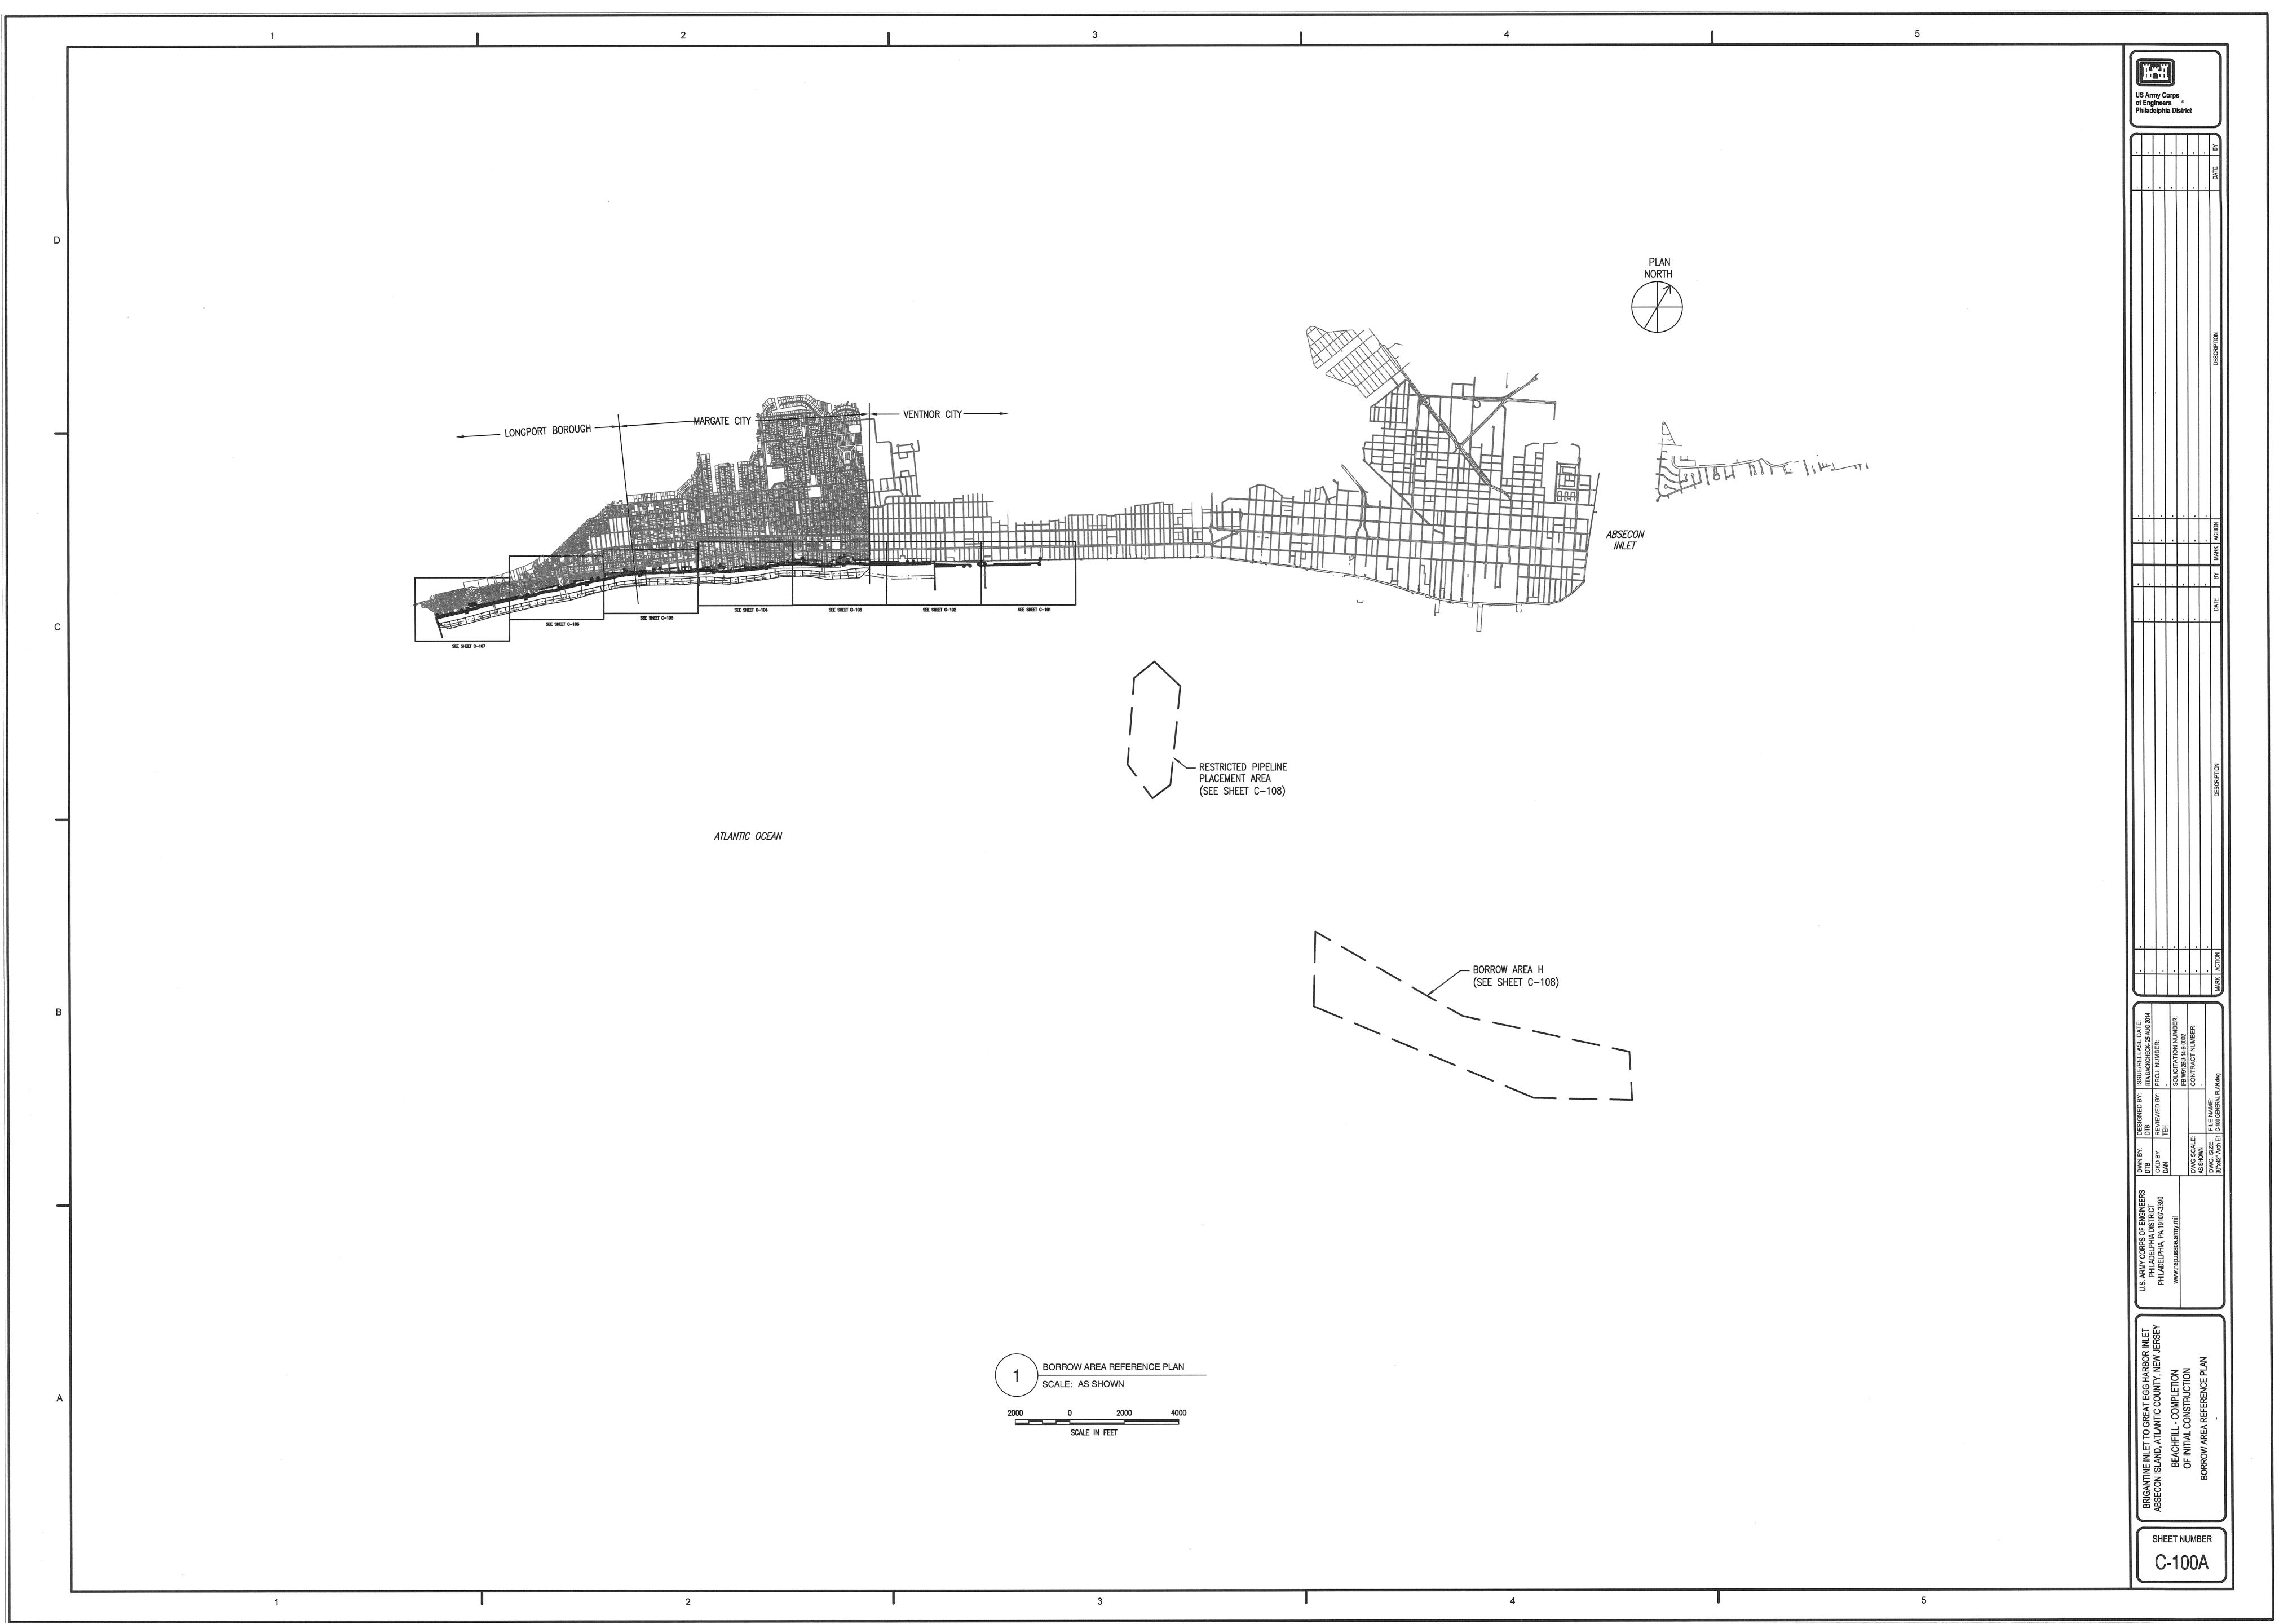

## PROJECT LOCATION **VICINITY MAP**

## BEACHFILL - COMPLETION OF INITIAL CONSTRUCTION

BRIGANTINE INLET TO GREAT EGG HARBOR INLET ABSECON ISLAND, ATLANTIC COUNTY, NEW JERSEY

IFB W912BU-14-B-0002

**LOCATION MAP** 

SHEET NUMBER

JOSE R. ALVAREZ, P.E. CHIEF, ENGINEERING BRANCH PETER M. TRANCHIK, P.E. CHIEF. ENGINEERING AND CONSTRUCTION DIVISION