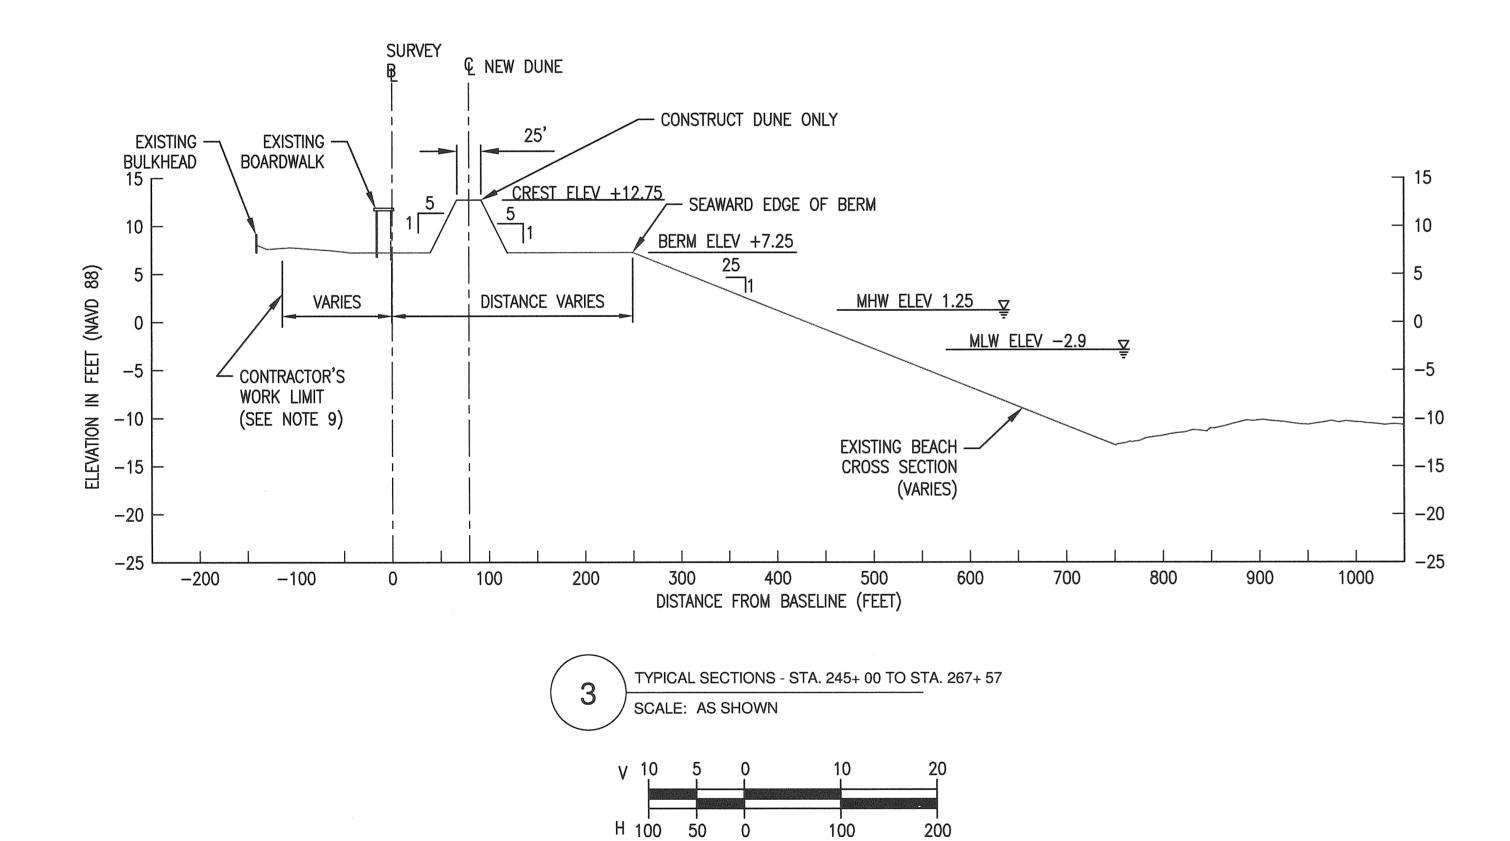

## **GENERAL NOTES:**

- 1. ELEVATIONS ARE EXPRESSED IN FEET AND TENTHS OF A FOOT AND REFER TO THE NORTH AMERICAN VERTICAL DATUM (NAVD) 1988.
- 2. HORIZONTAL CONTROL IS REFERENCED TO THE NEW JERSEY STATE PLANE COORDINATE SYSTEM (NAD 1983).
- 3. THE CONTRACTOR WORK LIMIT SHALL BE AS SHOWN ON SHEETS C-102 TO C-107. LIMITS OF DISTURBANCE ARE THOSE DELINEATED BY THE CONSTRUCTION WORK LIMIT LINES.
- 4. THE CONTRACTOR SHALL STAGE AND ACCESS THE SITE FROM THE LOCATIONS SHOWN ON SHEETS C-103, C-105 AND C-107.
- 5. THE EXISTING SITE CONDITION SURVEYS ARE A RESULT OF SURVEYS CONDUCTED IN MAY OF 2013, AND CAN ONLY BE CONSIDERED REPRESENTATIVE OF THE CONDITIONS OCCURRING AT THAT TIME.
- 6. ALL ELEVATIONS AND LOCATIONS OF BULKHEAD AND SCUPPERS IN MARGATE CITY WERE RESULTS OF A SURVEY CONDUCTED IN JUNE 2014 BY NJDEP.