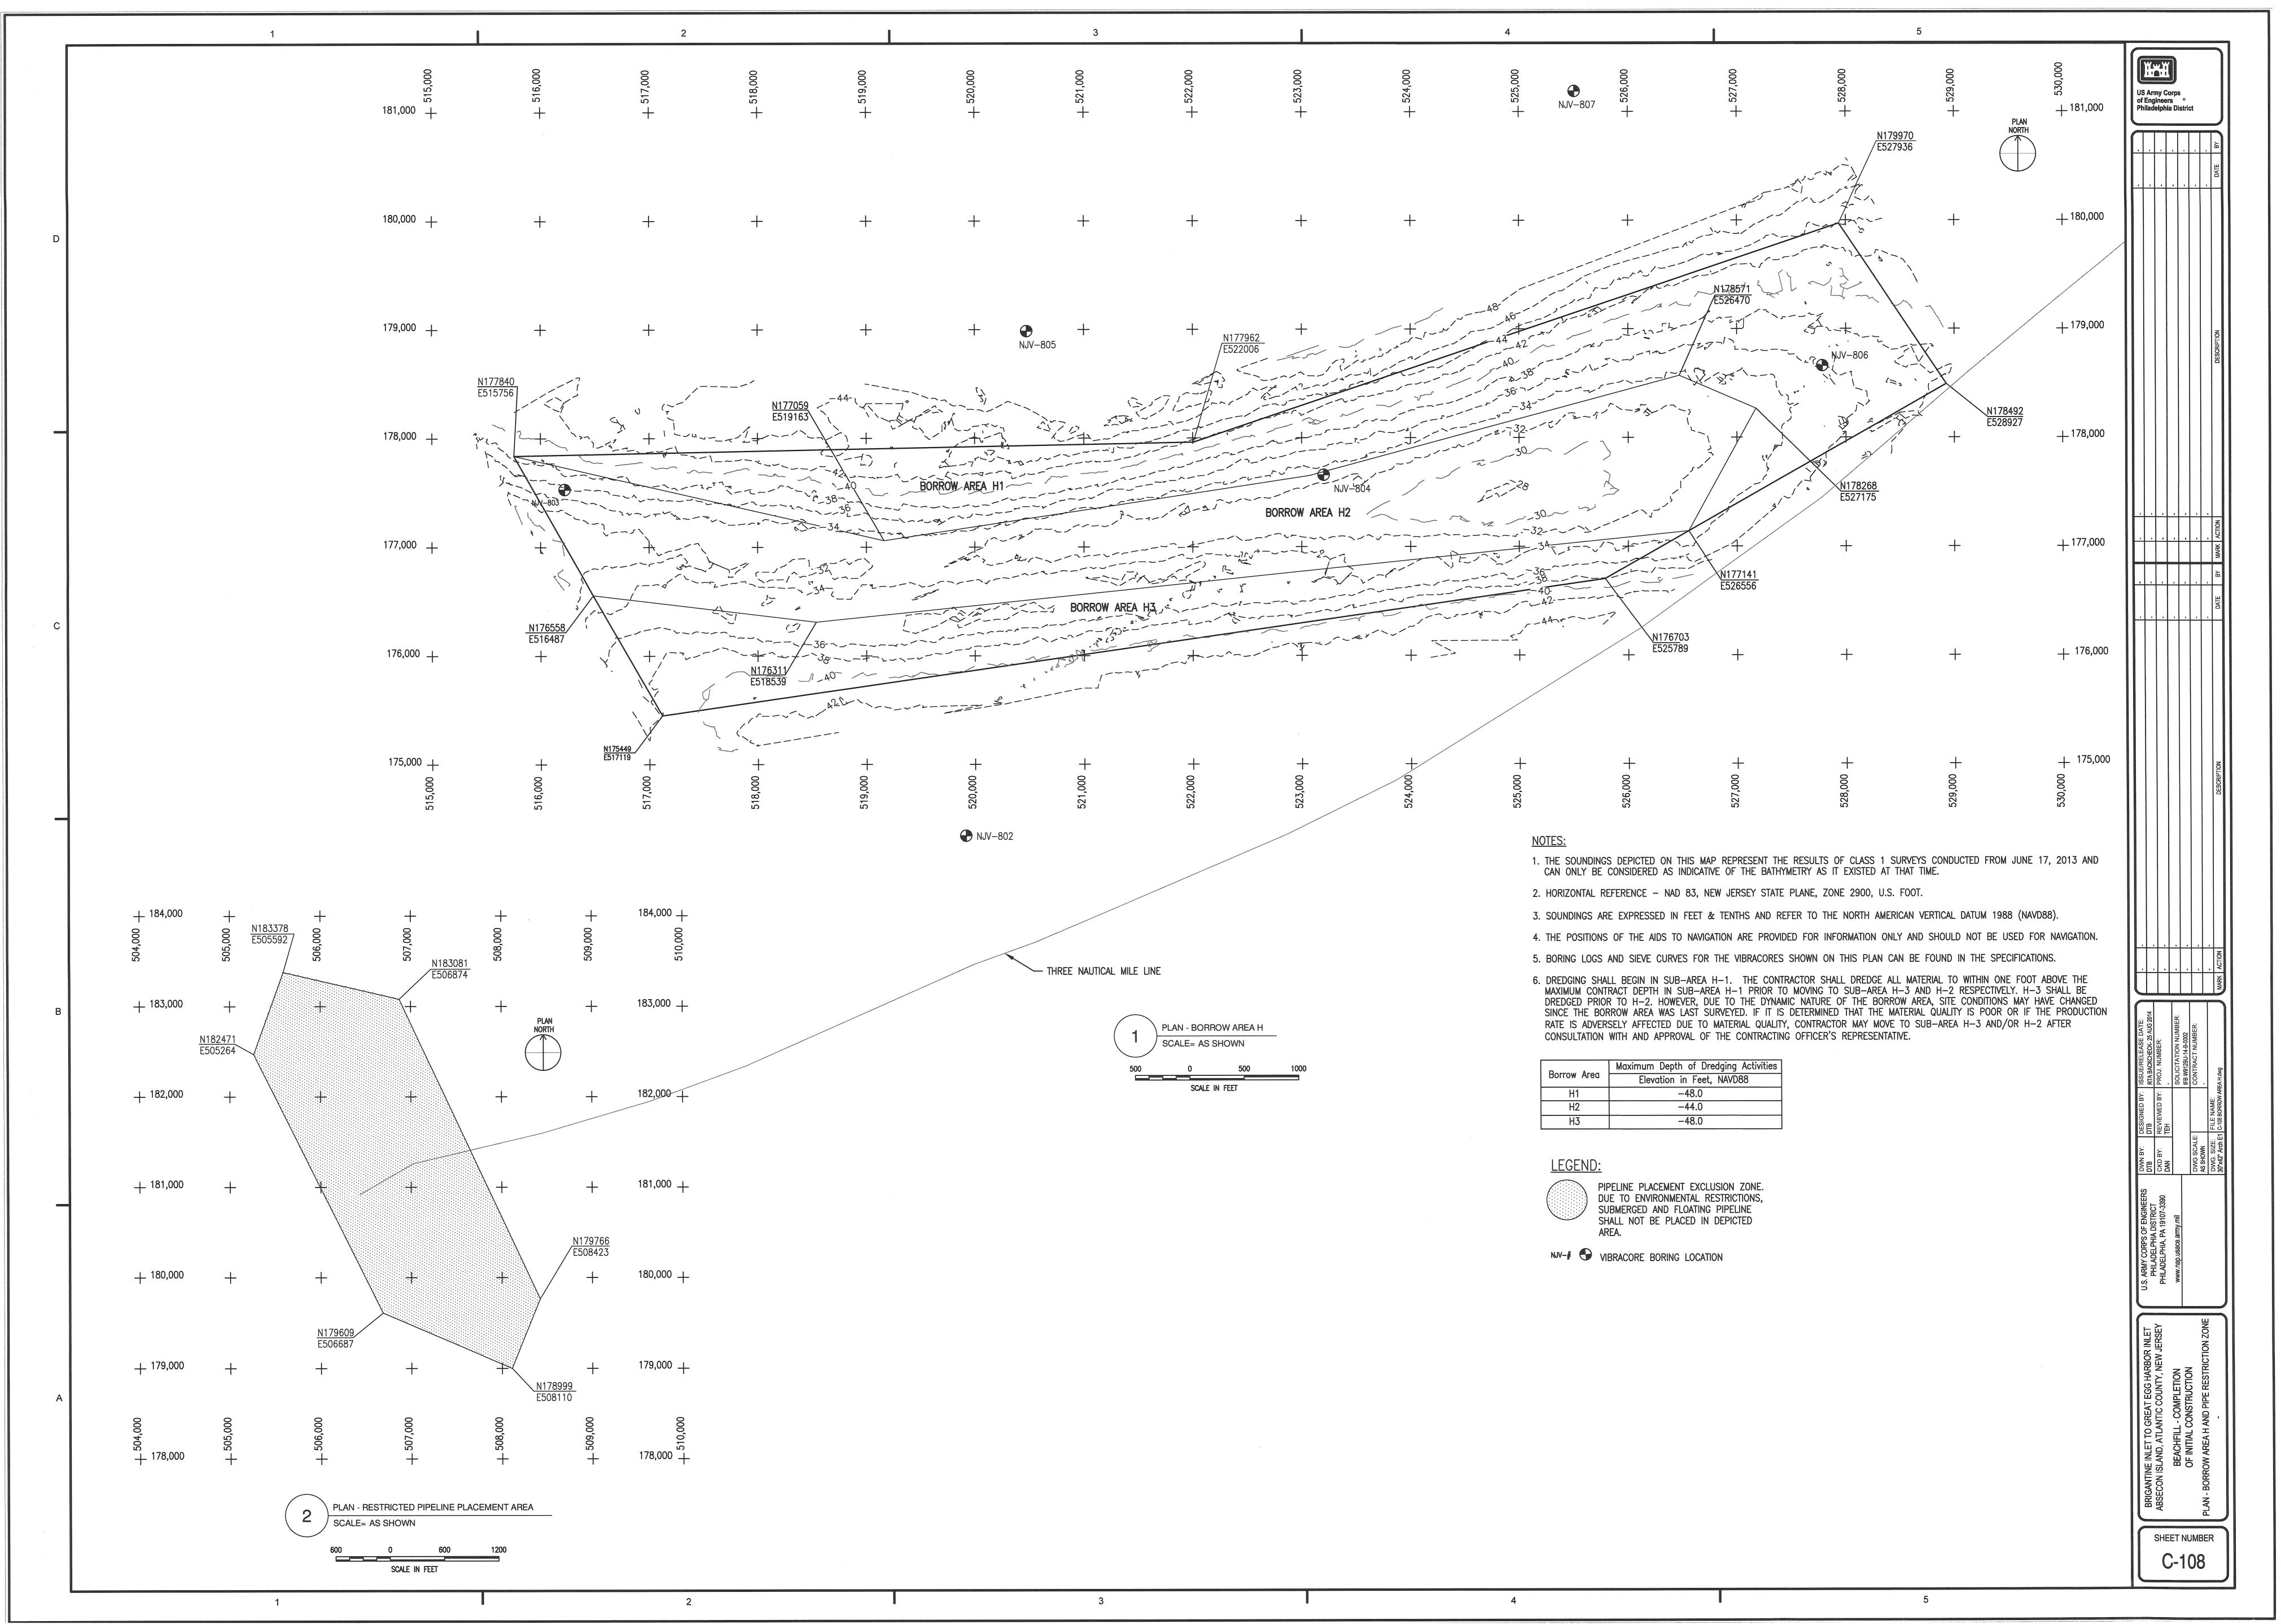

## **GENERAL NOTES:**

- 1. ELEVATIONS ARE EXPRESSED IN FEET AND TENTHS OF A FOOT AND REFER TO THE NORTH AMERICAN VERTICAL DATUM (NAVD) 1988.
- 2. HORIZONTAL CONTROL IS REFERENCED TO THE NEW JERSEY STATE PLANE COORDINATE SYSTEM (NAD 1983).
- 3. THE CONTRACTOR WORK LIMIT SHALL BE AS SHOWN ON SHEETS C-102 TO C-107. LIMITS OF DISTURBANCE ARE THOSE DELINEATED BY THE CONSTRUCTION WORK LIMIT LINES.
- 4. THE CONTRACTOR SHALL STAGE AND ACCESS THE SITE FROM THE LOCATIONS SHOWN ON SHEETS C-103, C-105 AND C-107.
- 5. THE EXISTING SITE CONDITION SURVEYS ARE A RESULT OF SURVEYS CONDUCTED IN MAY OF 2013, AND CAN ONLY BE CONSIDERED REPRESENTATIVE OF THE CONDITIONS OCCURRING AT THAT TIME.
- 6. ALL ELEVATIONS AND LOCATIONS OF BULKHEAD AND SCUPPERS IN MARGATE CITY WERE RESULTS OF A SURVEY CONDUCTED IN JUNE 2014 BY NJDEP.