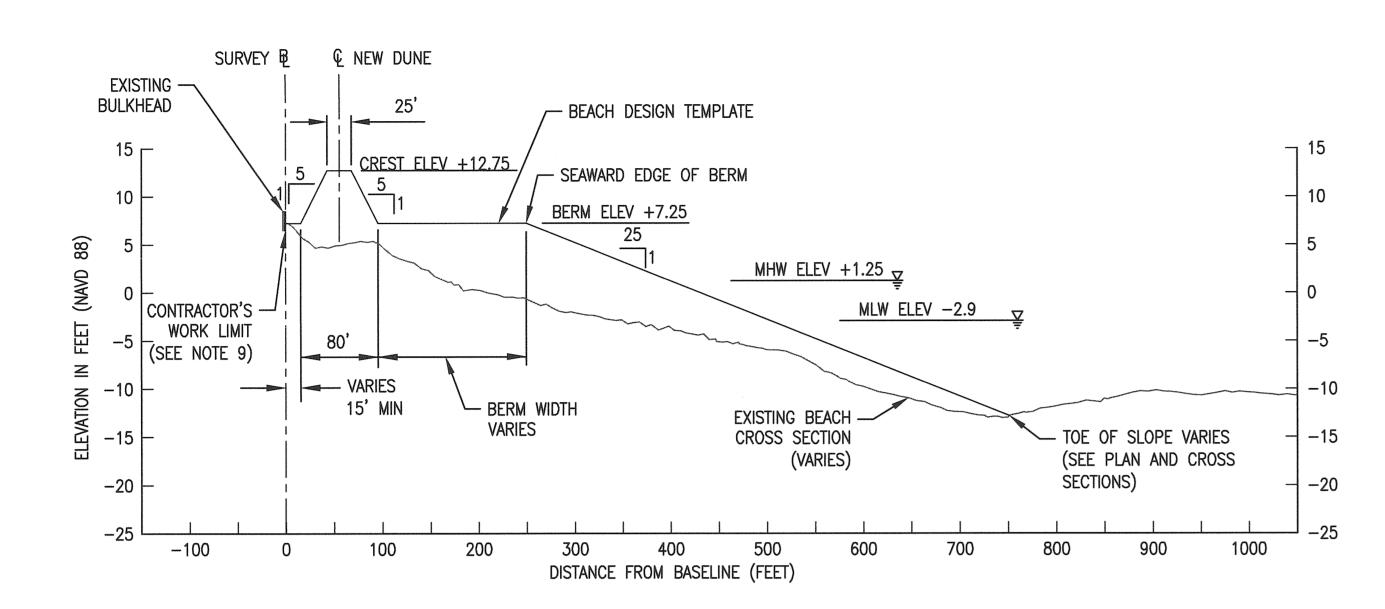

## **GENERAL NOTES:**

- 1. ELEVATIONS ARE EXPRESSED IN FEET AND TENTHS OF A FOOT AND REFER TO THE NORTH AMERICAN VERTICAL DATUM (NAVD) 1988.
- 2. HORIZONTAL CONTROL IS REFERENCED TO THE NEW JERSEY STATE PLANE COORDINATE SYSTEM (NAD 1983).
- 3. THE CONTRACTOR WORK LIMIT SHALL BE AS SHOWN ON SHEETS C-102 TO C-107. LIMITS OF DISTURBANCE ARE THOSE DELINEATED BY THE CONSTRUCTION WORK LIMIT LINES.
- 4. THE CONTRACTOR SHALL STAGE AND ACCESS THE SITE FROM THE LOCATIONS SHOWN ON SHEETS C-103, C-105 AND C-107.
- 5. THE EXISTING SITE CONDITION SURVEYS ARE A RESULT OF SURVEYS CONDUCTED IN MAY OF 2013, AND CAN ONLY BE CONSIDERED REPRESENTATIVE OF THE CONDITIONS OCCURRING AT THAT TIME.
- 6. ALL ELEVATIONS AND LOCATIONS OF BULKHEAD AND SCUPPERS IN MARGATE CITY WERE RESULTS OF A SURVEY CONDUCTED IN JUNE 2014 BY NJDEP.