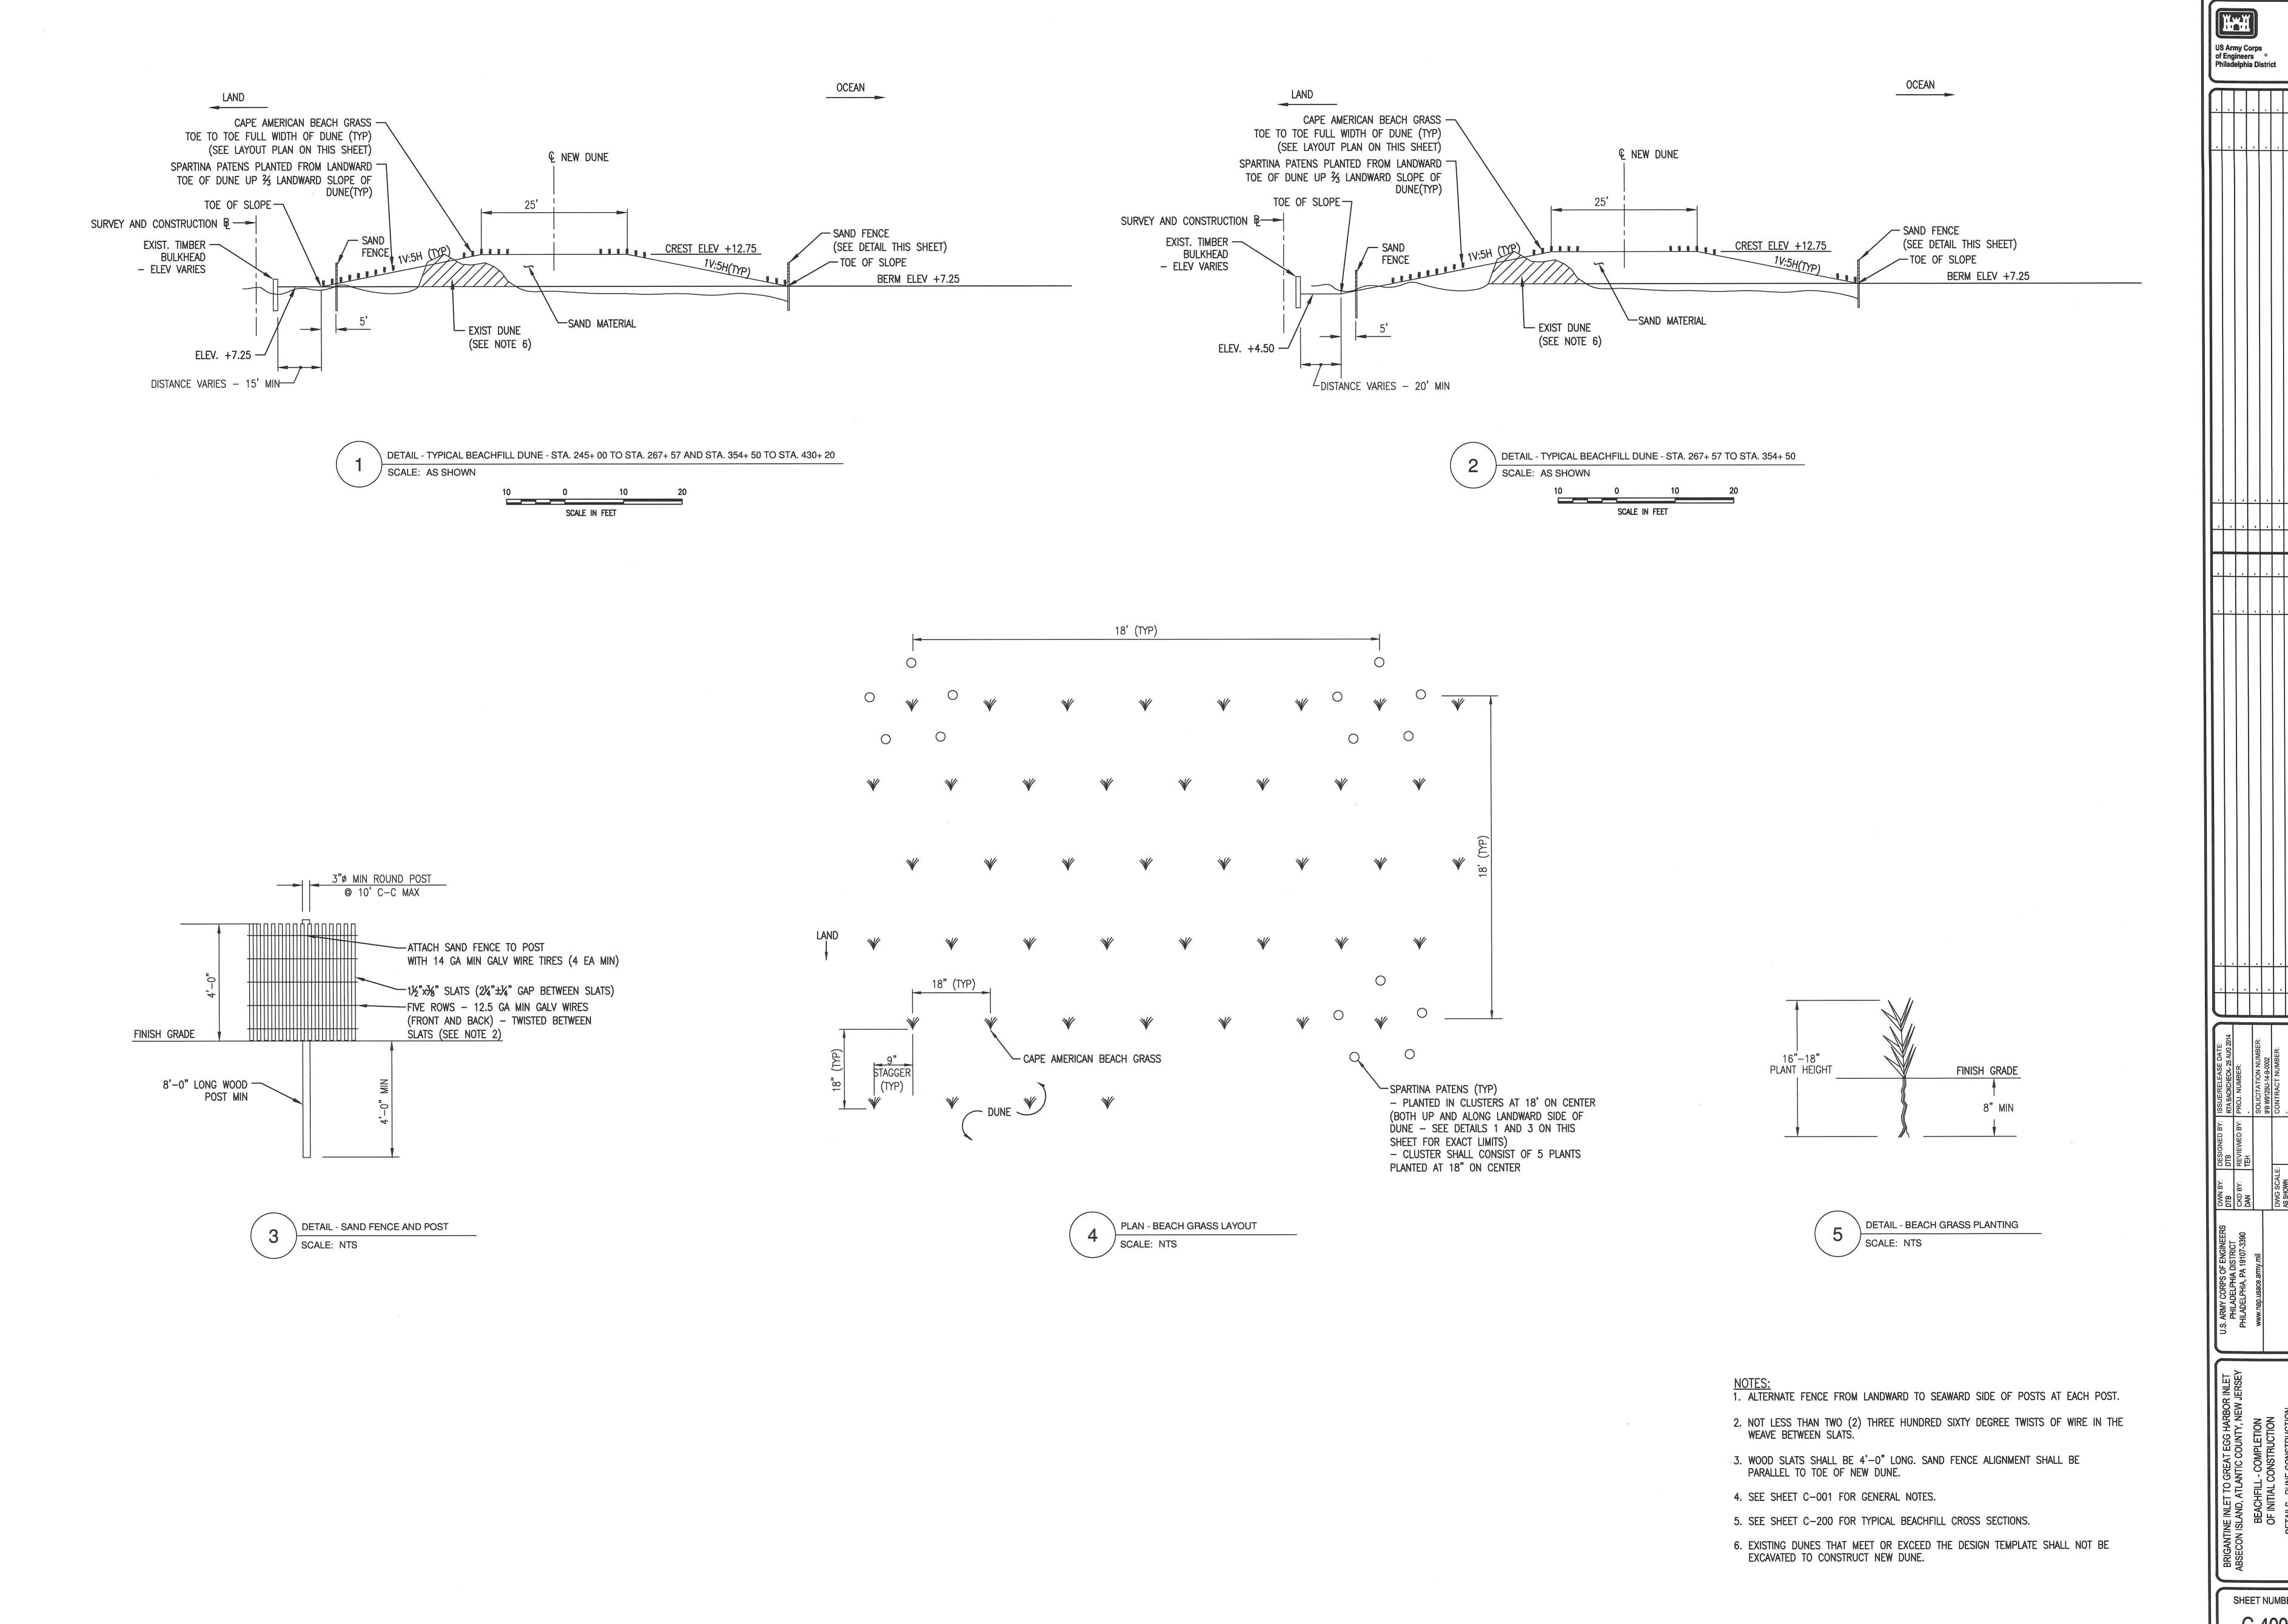

## **GENERAL NOTES:**

- 1. ELEVATIONS ARE EXPRESSED IN FEET AND TENTHS OF A FOOT AND REFER TO THE NORTH AMERICAN VERTICAL DATUM (NAVD) 1988.
- 2. HORIZONTAL CONTROL IS REFERENCED TO THE NEW JERSEY STATE PLANE COORDINATE SYSTEM (NAD 1983).
- 3. THE CONTRACTOR WORK LIMIT SHALL BE AS SHOWN ON SHEETS C-102 TO C-107. LIMITS OF DISTURBANCE ARE THOSE DELINEATED BY THE CONSTRUCTION WORK LIMIT LINES.
- 4. THE CONTRACTOR SHALL STAGE AND ACCESS THE SITE FROM THE LOCATIONS SHOWN ON SHEETS C-103, C-105 AND C-107.
- 5. THE EXISTING SITE CONDITION SURVEYS ARE A RESULT OF SURVEYS CONDUCTED IN MAY OF 2013, AND CAN ONLY BE CONSIDERED REPRESENTATIVE OF THE CONDITIONS OCCURRING AT THAT TIME.
- 6. ALL ELEVATIONS AND LOCATIONS OF BULKHEAD AND SCUPPERS IN MARGATE CITY WERE RESULTS OF A SURVEY CONDUCTED IN JUNE 2014 BY NJDEP.