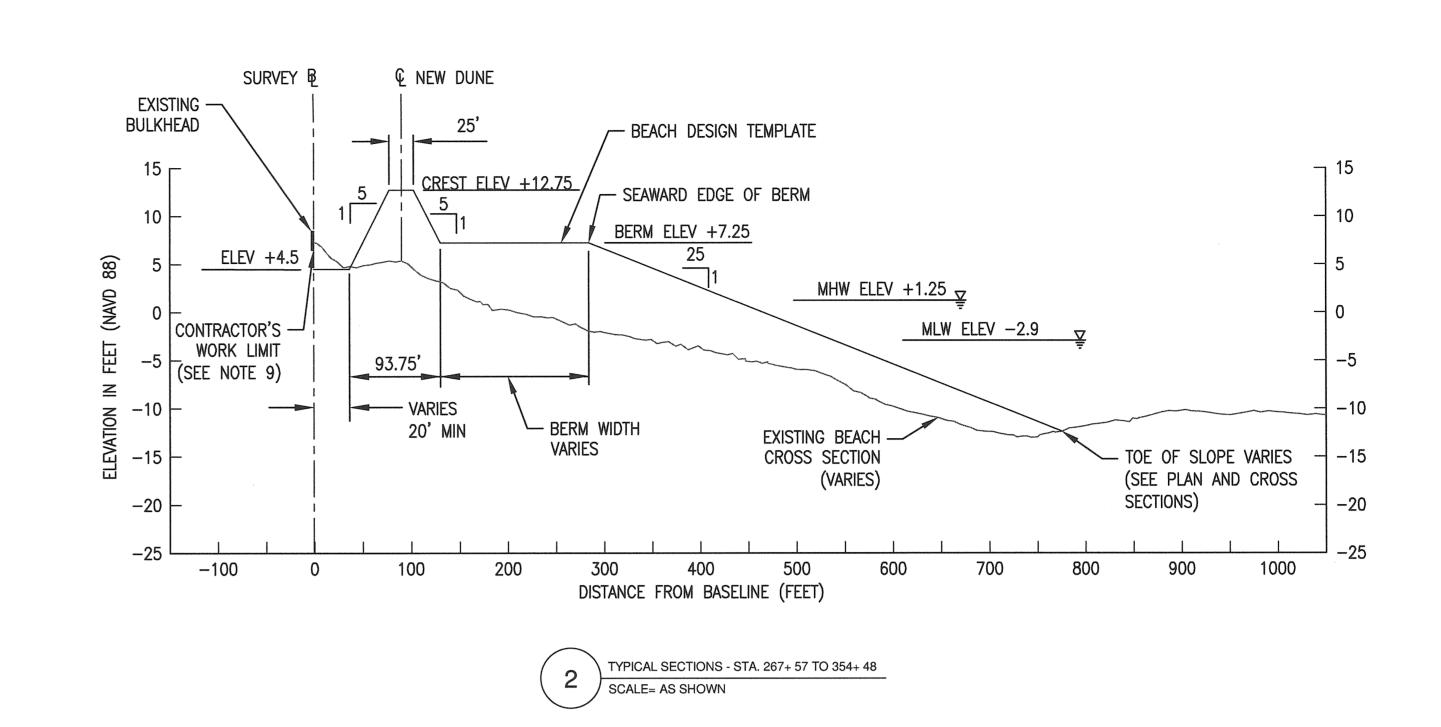

## **GENERAL NOTES:**

- 1. ELEVATIONS ARE EXPRESSED IN FEET AND TENTHS OF A FOOT AND REFER TO THE NORTH AMERICAN VERTICAL DATUM (NAVD) 1988.
- 2. HORIZONTAL CONTROL IS REFERENCED TO THE NEW JERSEY STATE PLANE COORDINATE SYSTEM (NAD 1983).
- 3. THE CONTRACTOR WORK LIMIT SHALL BE AS SHOWN ON SHEETS C-102 TO C-107. LIMITS OF DISTURBANCE ARE THOSE DELINEATED BY THE CONSTRUCTION WORK LIMIT LINES.
- 4. THE CONTRACTOR SHALL STAGE AND ACCESS THE SITE FROM THE LOCATIONS SHOWN ON SHEETS C-103, C-105 AND C-107.
- 5. THE EXISTING SITE CONDITION SURVEYS ARE A RESULT OF SURVEYS CONDUCTED IN MAY OF 2013, AND CAN ONLY BE CONSIDERED REPRESENTATIVE OF THE CONDITIONS OCCURRING AT THAT TIME.
- 6. ALL ELEVATIONS AND LOCATIONS OF BULKHEAD AND SCUPPERS IN MARGATE CITY WERE RESULTS OF A SURVEY CONDUCTED IN JUNE 2014 BY NJDEP.