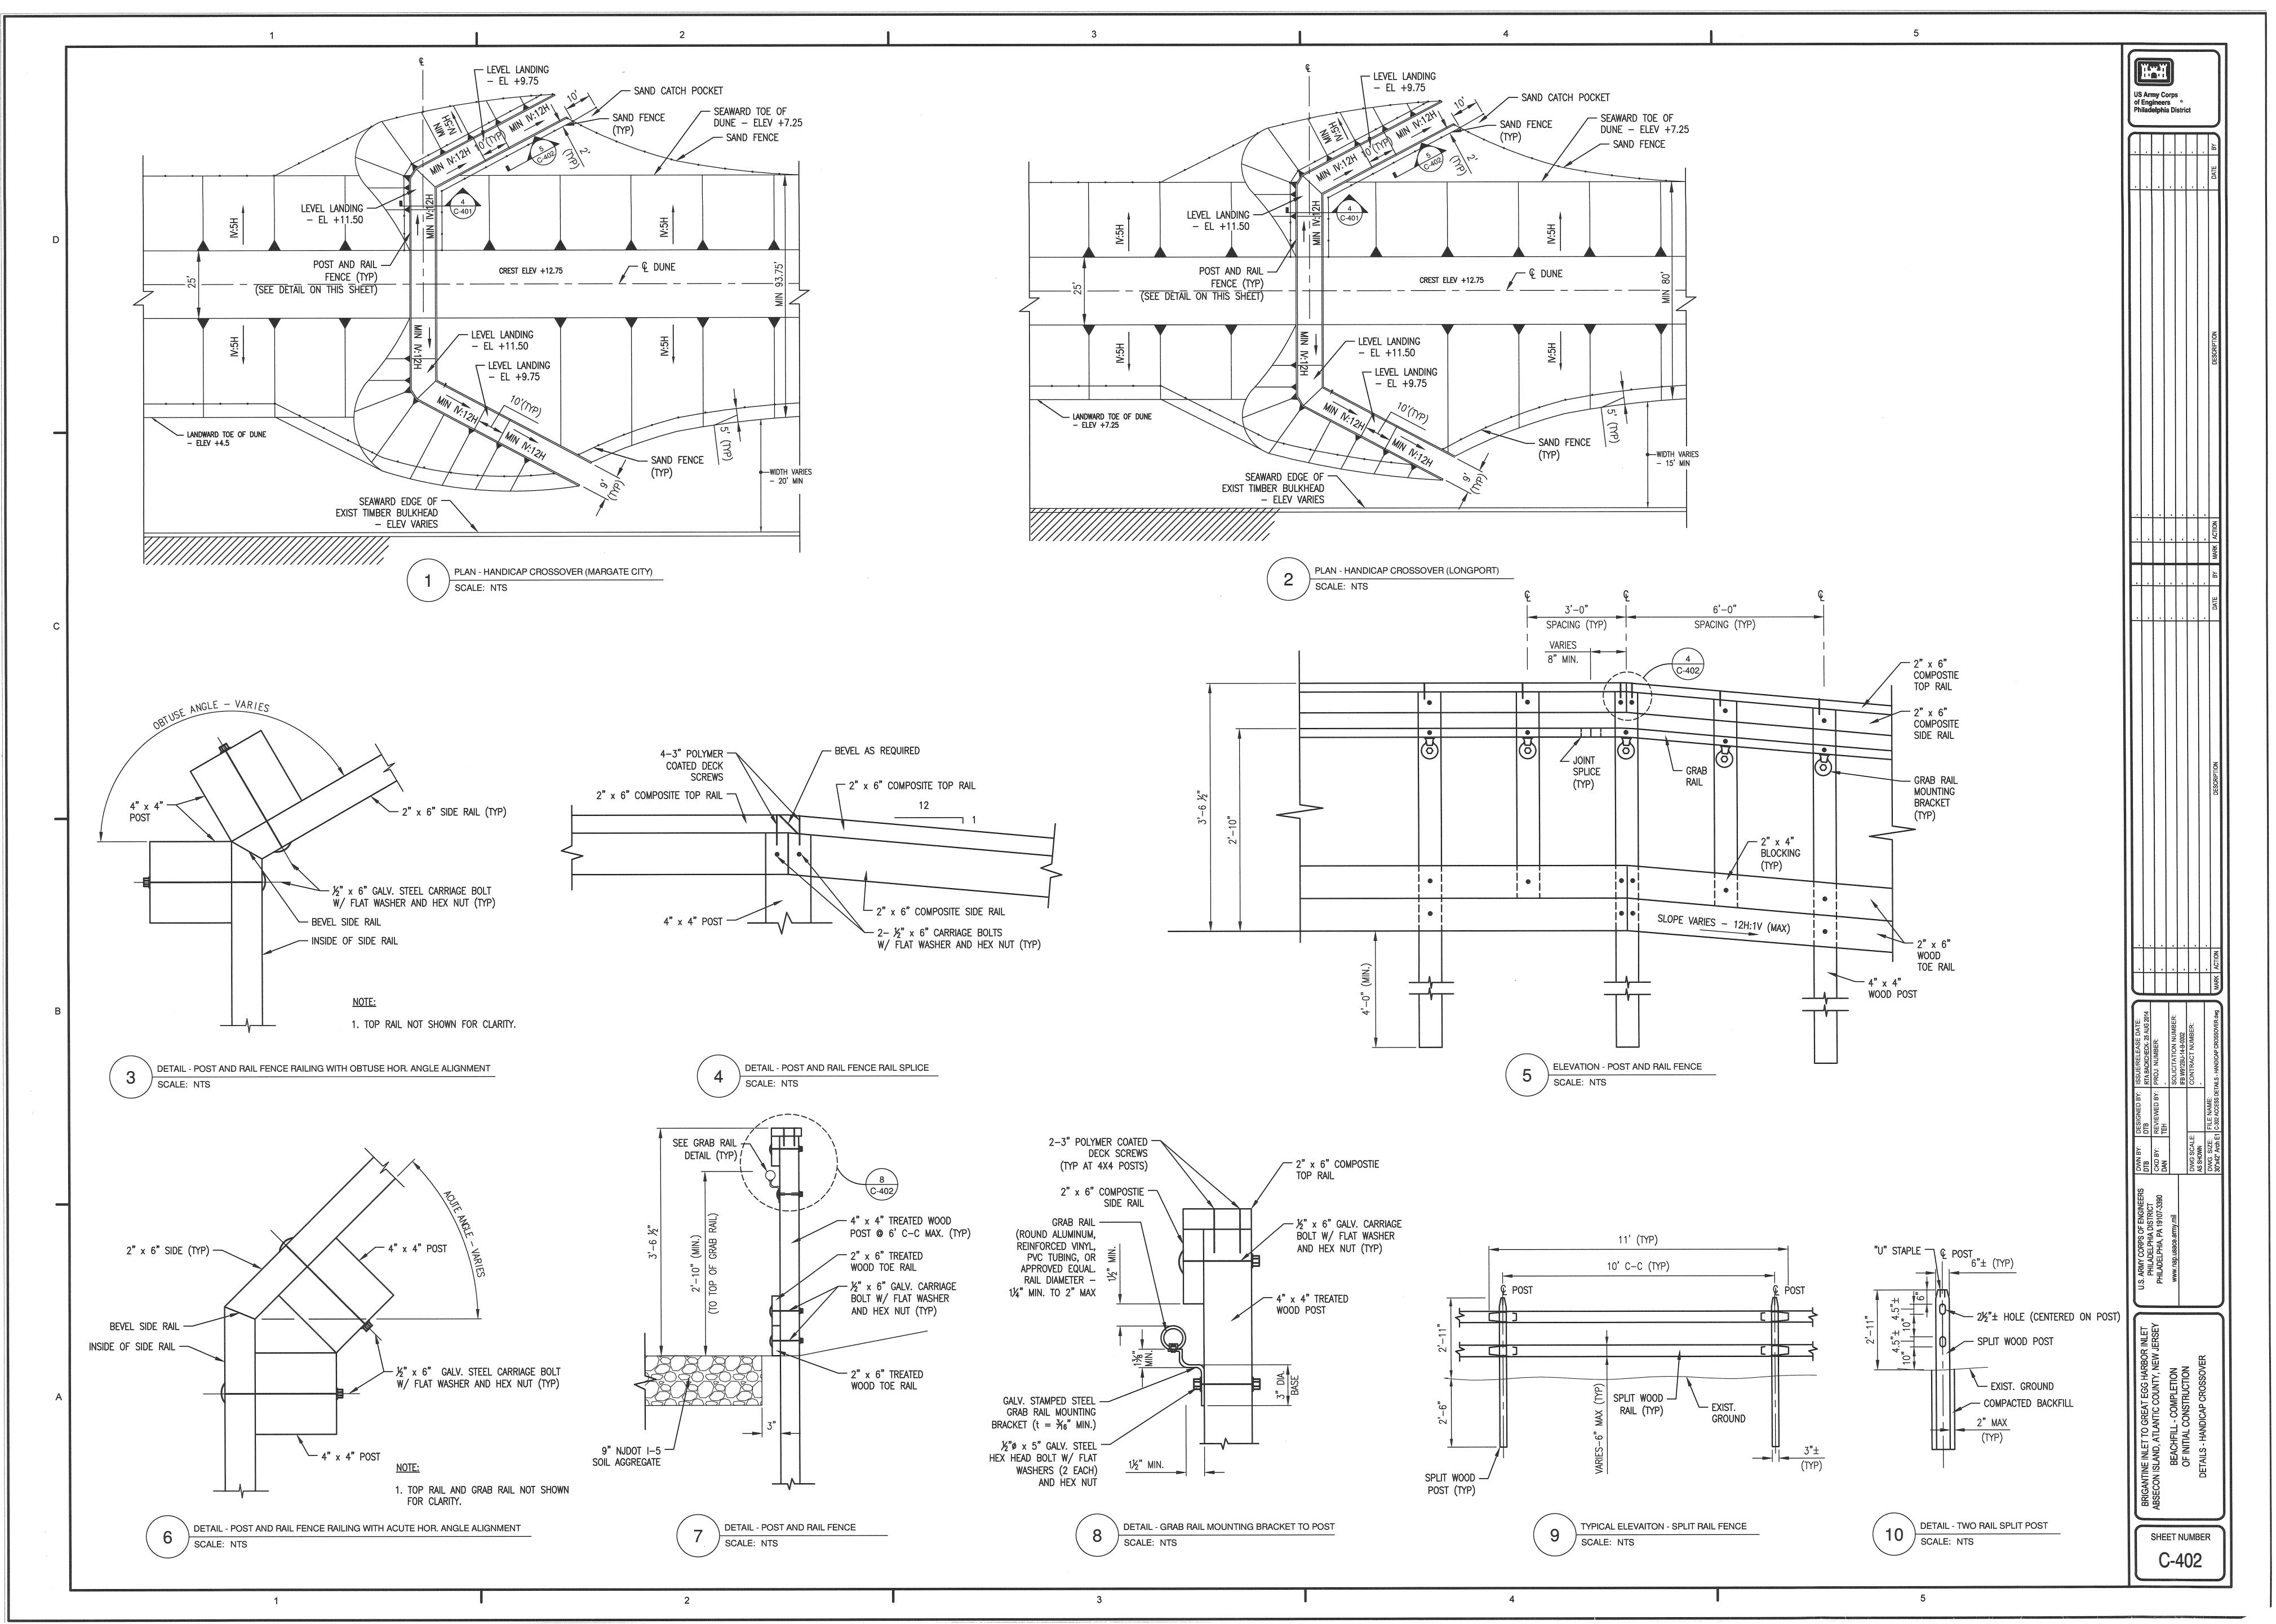

DISCHARGE PIPE SHALL BE PLACED ON THE OCEAN SIDE OF THE EXISTING DUNES AT ALL TIMES.
- 7. THE BEACHFILL SLOPE BELOW MLW IS ASSUMED AS SHOWN FOR INITIAL QUANTITY CALCULATIONS. ACTUAL SLOPE MAY VARY TO SUIT THE DYNAMIC CONDITIONS THAT EXIST AT THE TIME OF PLACEMENT. SEE SPECIFICATIONS FOR PLACEMENT AND PAYMENT.
- 8. THE EXTENT OF EXISTING DUNES WILL VARY DUE TO DYNAMIC CONDITIONS. THE LOCATION OF EXISTING DUNES AS SHOWN ON THE PLAN DRAWINGS AND BY THE STATIONING REFERENCED ON THIS SHEET IS APPROXIMATE.
- 9. THE CONTRACTOR'S LANDWARD WORK LIMIT AND LIMIT OF BEACHFILL IS 2' SEAWARD OF THE EXISTING TIMBER BULKHEAD IN LONGPORT AND MARGATE AND VARIES IN VENTNOR CITY, SEE PLANS.

SECON ISLAND, ATLANTIC COUNTY, NEW JERSEY
BEACHFILL - COMPLETION
OF INITIAL CONSTRUCTION

C-200







SHEET NUMBER