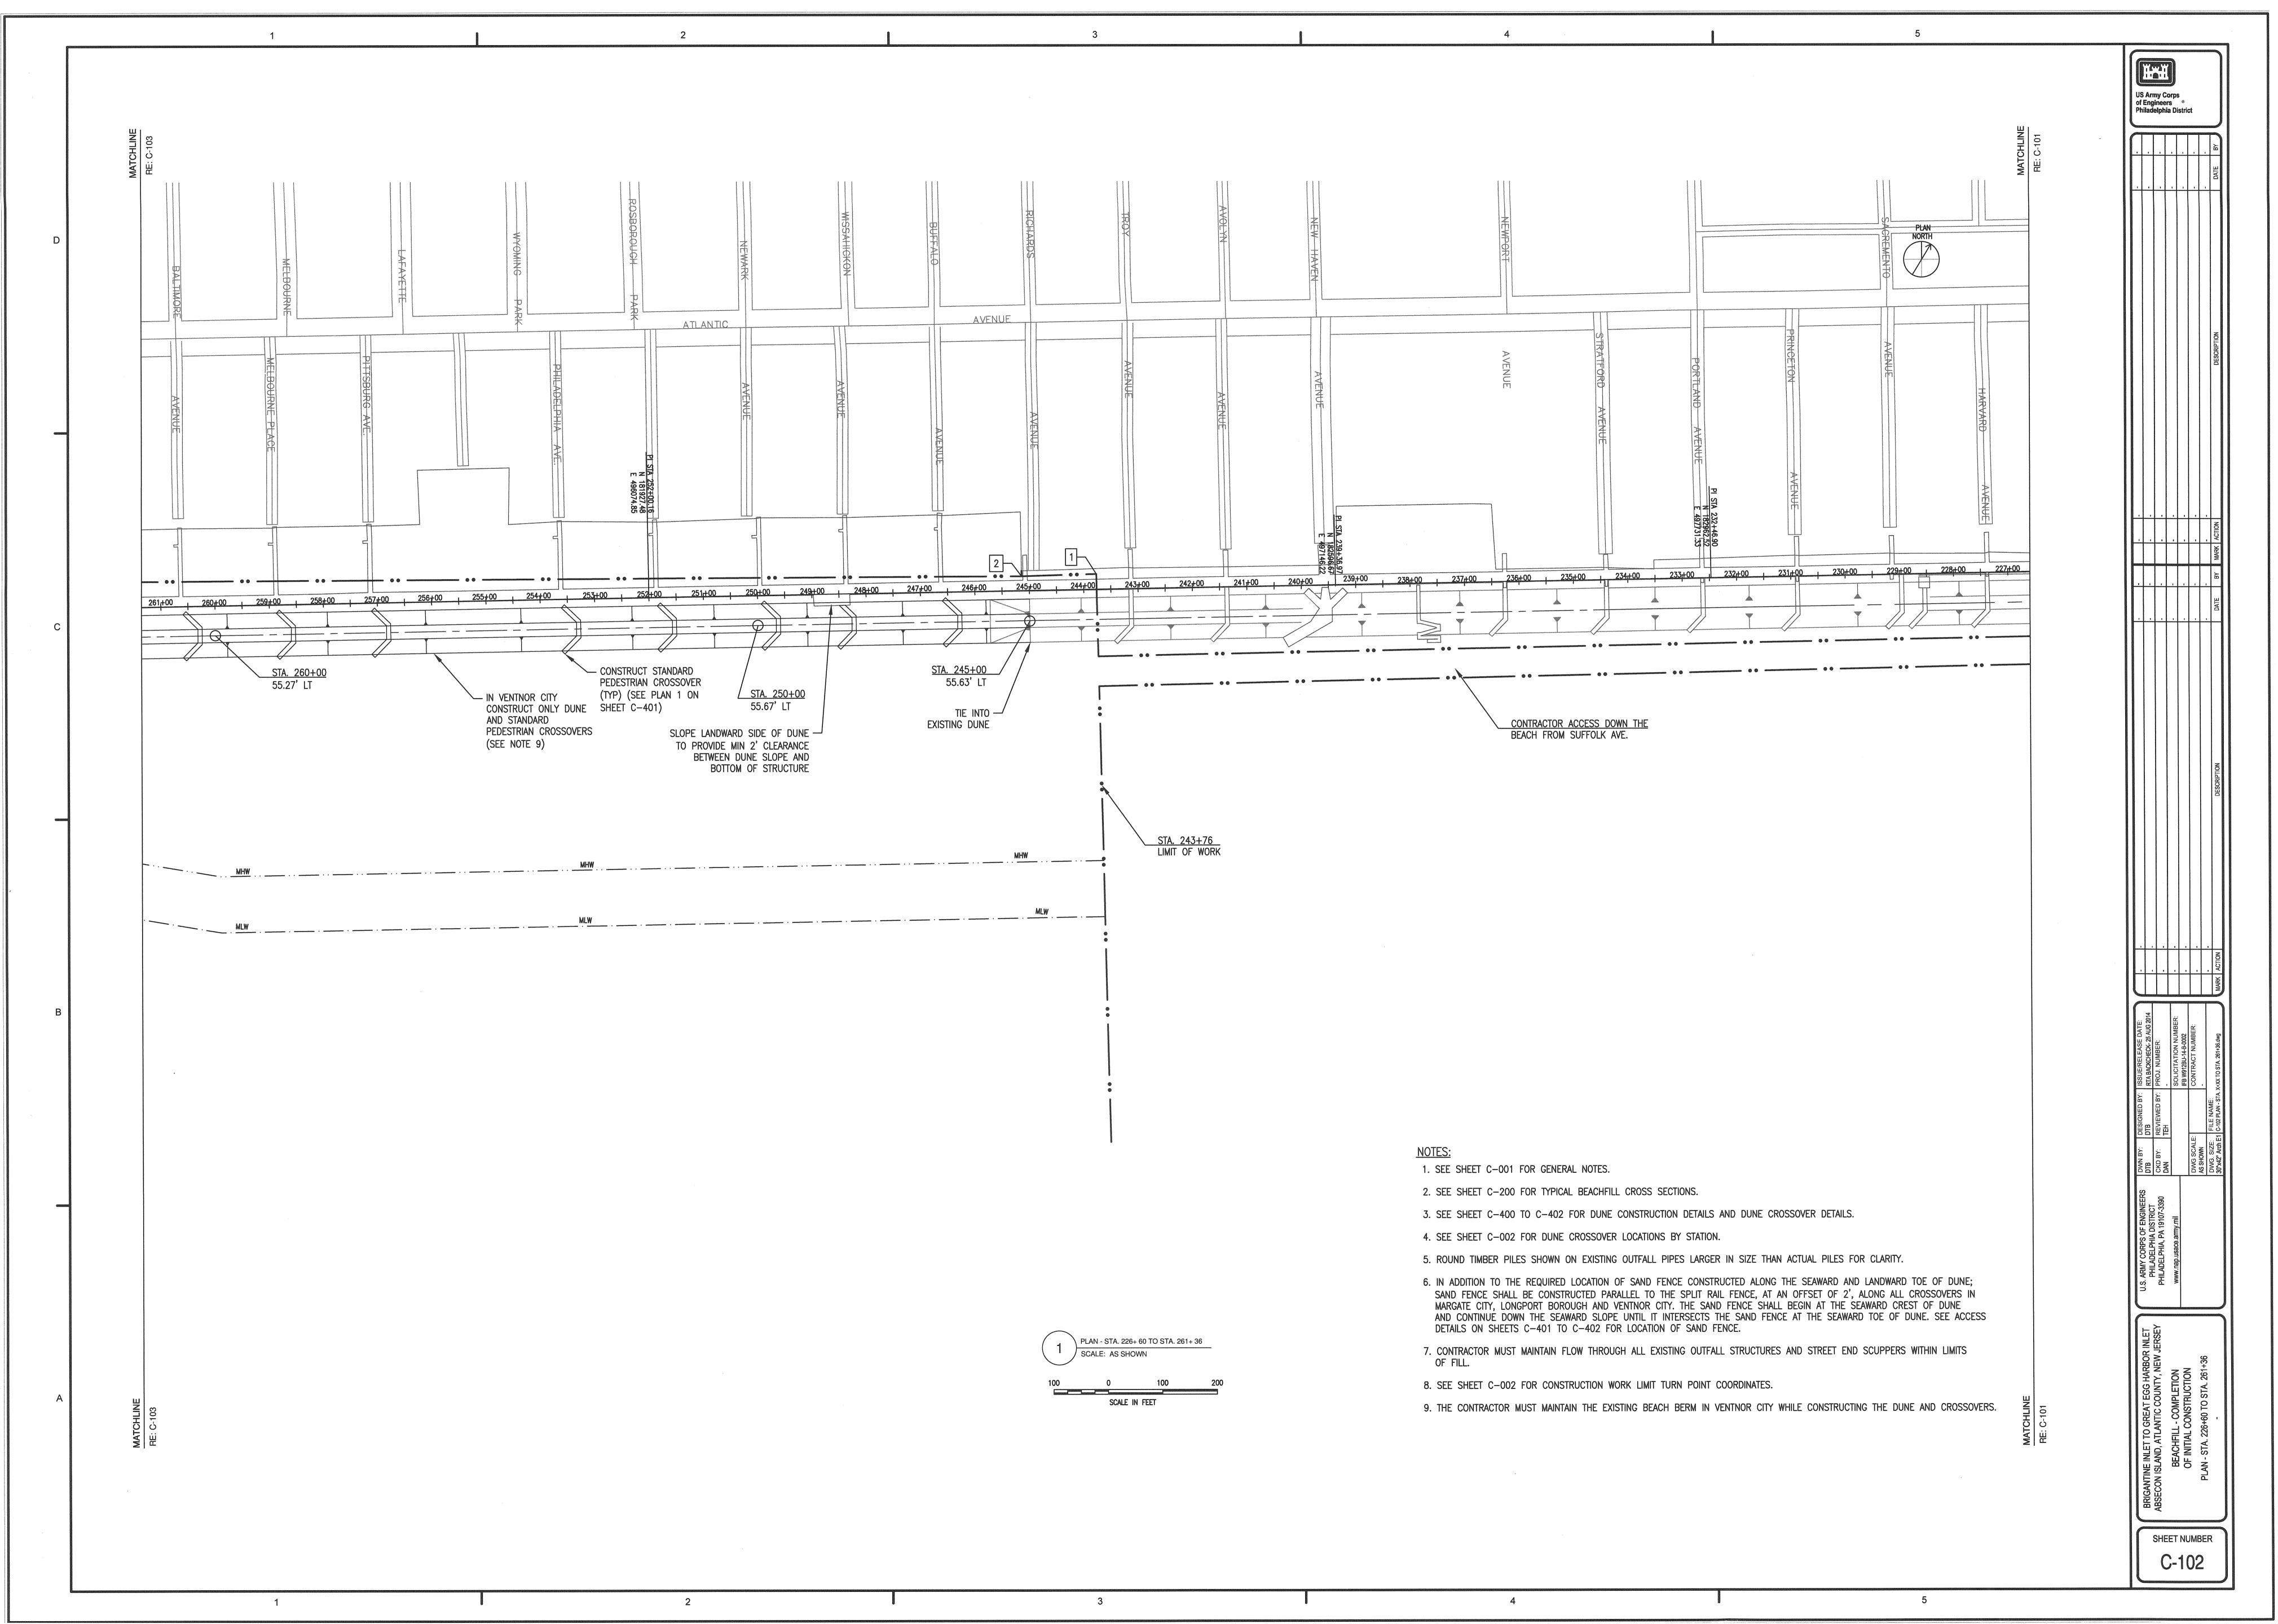

## **GENERAL NOTES:**

- 1. ELEVATIONS ARE EXPRESSED IN FEET AND TENTHS OF A FOOT AND REFER TO THE NORTH AMERICAN VERTICAL DATUM (NAVD) 1988.
- 2. HORIZONTAL CONTROL IS REFERENCED TO THE NEW JERSEY STATE PLANE COORDINATE SYSTEM (NAD 1983).
- 3. THE CONTRACTOR WORK LIMIT SHALL BE AS SHOWN ON SHEETS C-102 TO C-107. LIMITS OF DISTURBANCE ARE THOSE DELINEATED BY THE CONSTRUCTION WORK LIMIT LINES.
- 4. THE CONTRACTOR SHALL STAGE AND ACCESS THE SITE FROM THE LOCATIONS SHOWN ON SHEETS C-103, C-105 AND C-107.
- 5. THE EXISTING SITE CONDITION SURVEYS ARE A RESULT OF SURVEYS CONDUCTED IN MAY OF 2013, AND CAN ONLY BE CONSIDERED REPRESENTATIVE OF THE CONDITIONS OCCURRING AT THAT TIME.
- 6. ALL ELEVATIONS AND LOCATIONS OF BULKHEAD AND SCUPPERS IN MARGATE CITY WERE RESULTS OF A SURVEY CONDUCTED IN JUNE 2014 BY NJDEP.