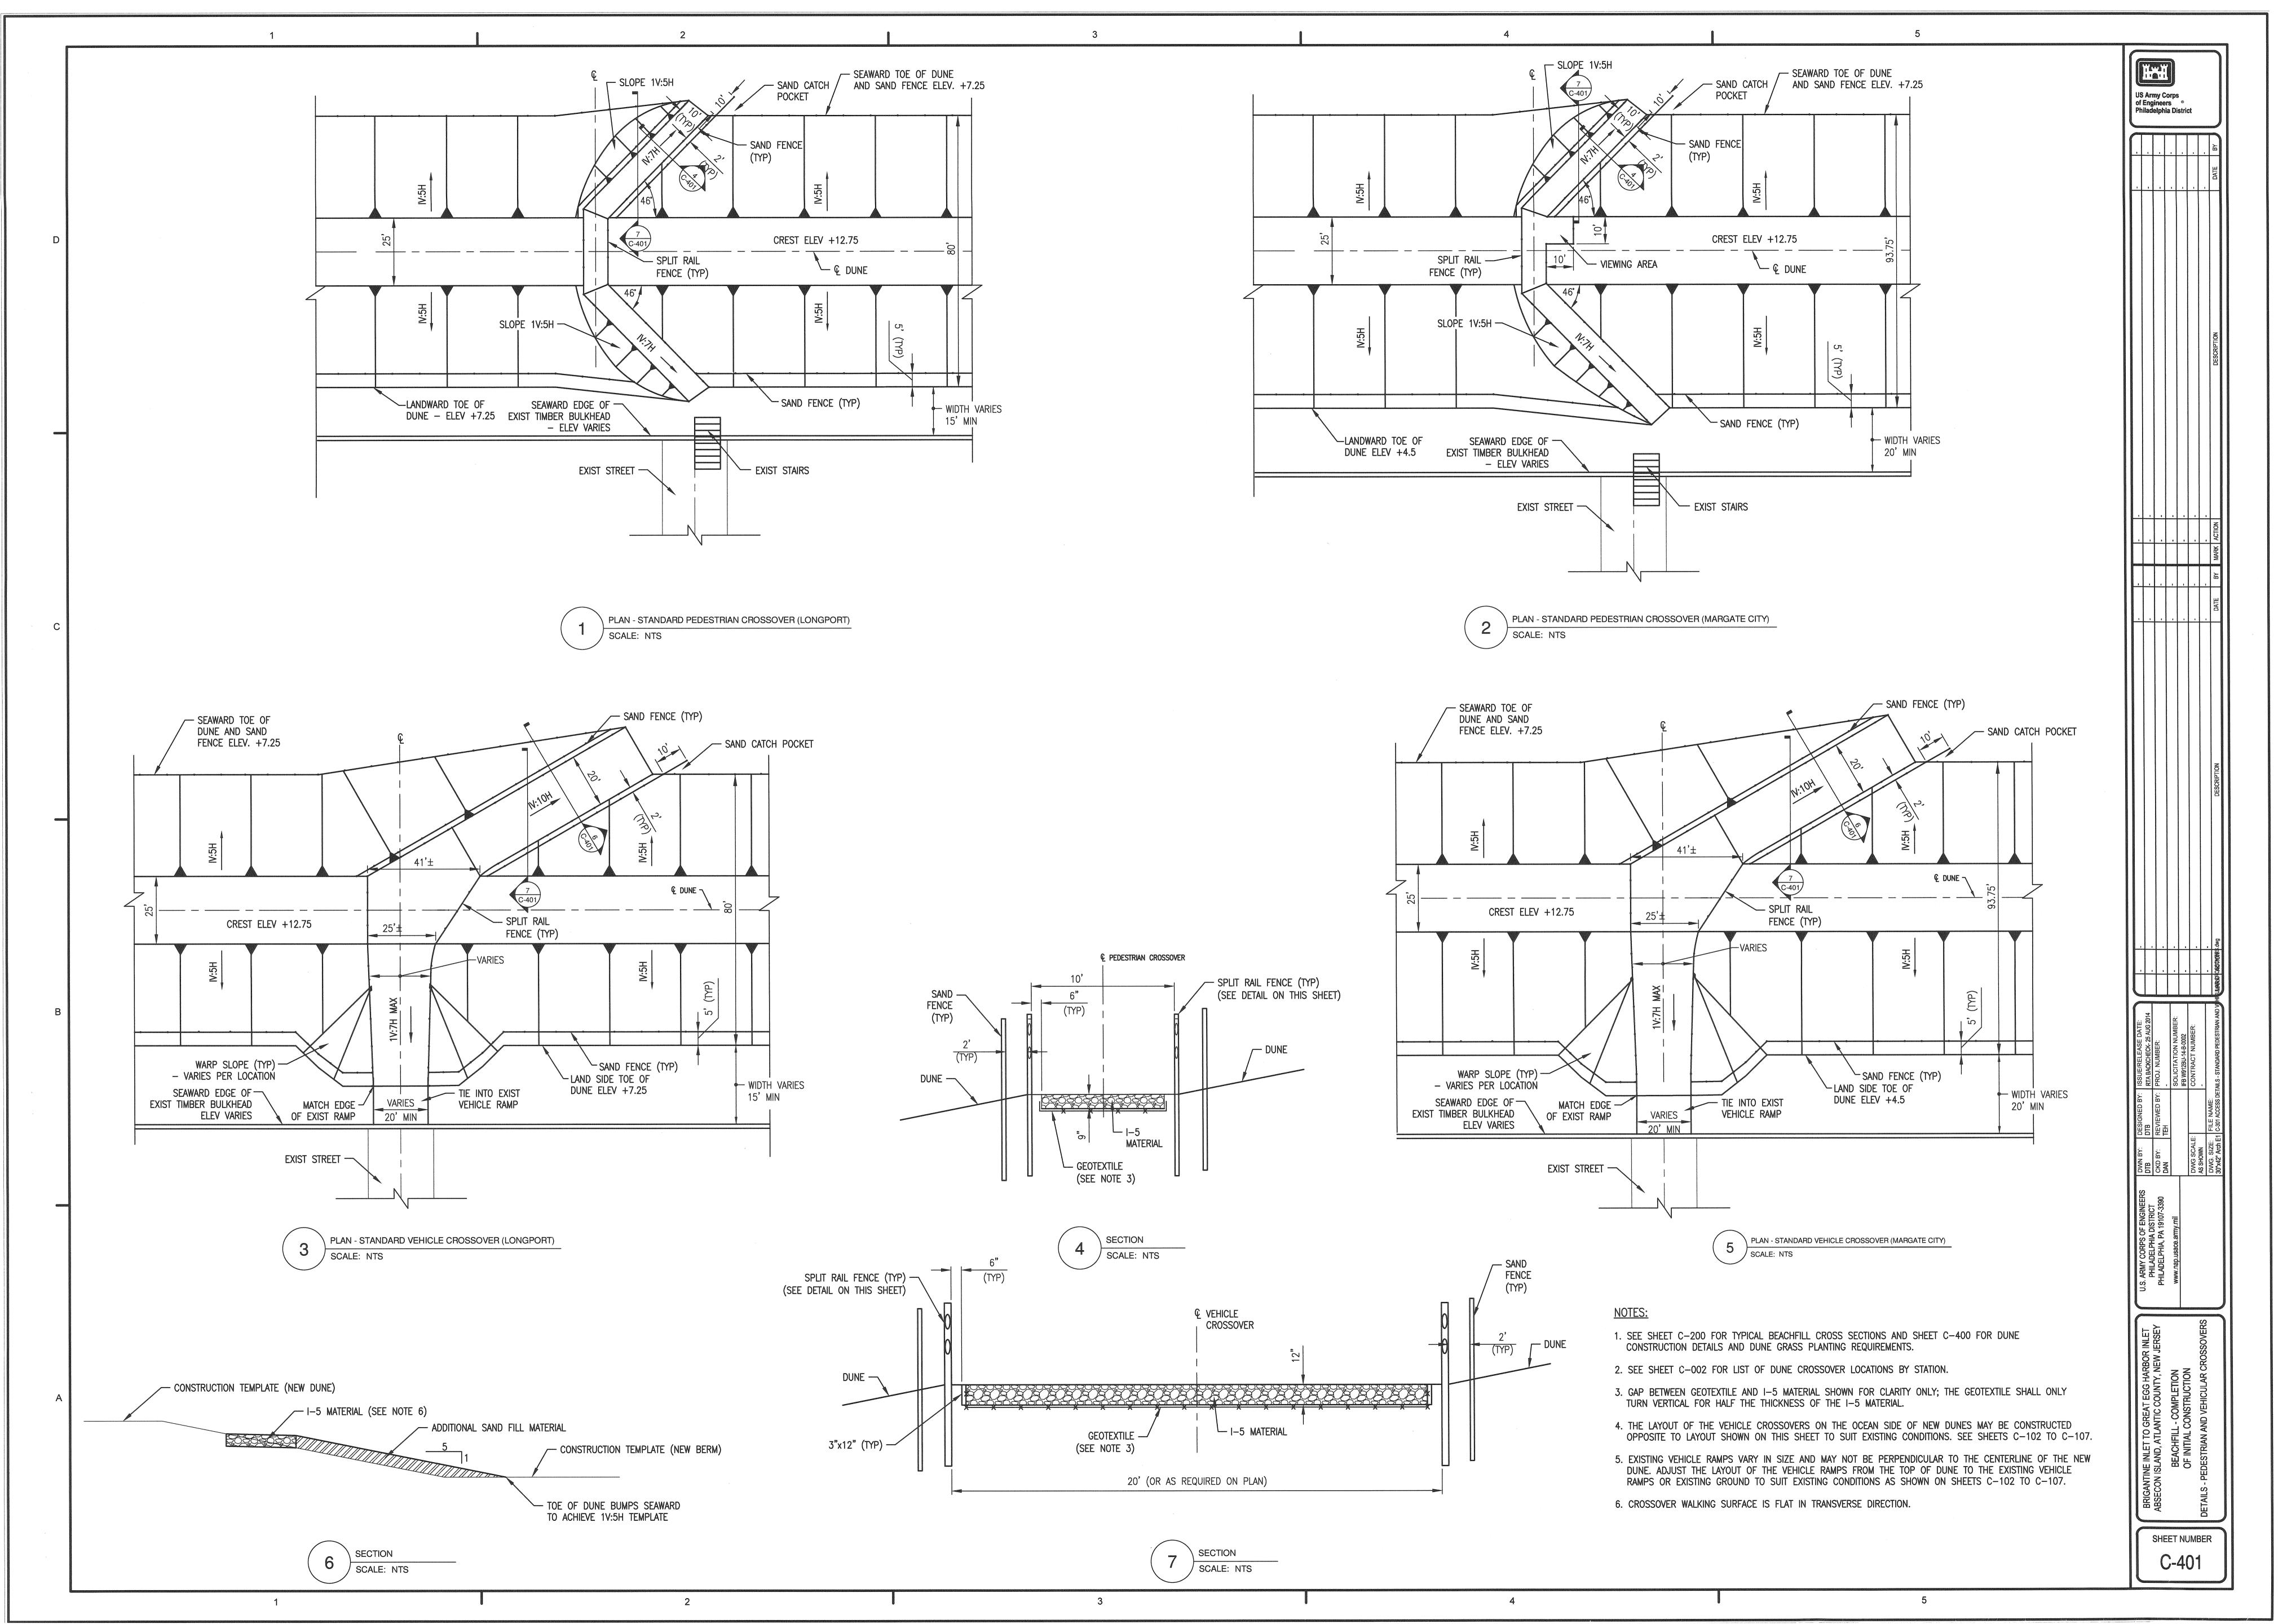

L DISCHARGE PIPE SHALL BE PLACED ON THE OCEAN SIDE OF THE EXISTING DUNES AT ALL TIMES.
- 7. THE BEACHFILL SLOPE BELOW MLW IS ASSUMED AS SHOWN FOR INITIAL QUANTITY CALCULATIONS. ACTUAL SLOPE MAY VARY TO SUIT THE DYNAMIC CONDITIONS THAT EXIST AT THE TIME OF PLACEMENT. SEE SPECIFICATIONS FOR PLACEMENT AND PAYMENT.
- 8. THE EXTENT OF EXISTING DUNES WILL VARY DUE TO DYNAMIC CONDITIONS. THE LOCATION OF EXISTING DUNES AS SHOWN ON THE PLAN DRAWINGS AND BY THE STATIONING REFERENCED ON THIS SHEET IS APPROXIMATE.
- 9. THE CONTRACTOR'S LANDWARD WORK LIMIT AND LIMIT OF BEACHFILL IS 2' SEAWARD OF THE EXISTING TIMBER BULKHEAD IN LONGPORT AND MARGATE AND VARIES IN VENTNOR CITY, SEE PLANS.

SECON ISLAND, ATLANTIC COUNTY, NEW JERSEY
BEACHFILL - COMPLETION
OF INITIAL CONSTRUCTION

C-200







SHEET NUMBER