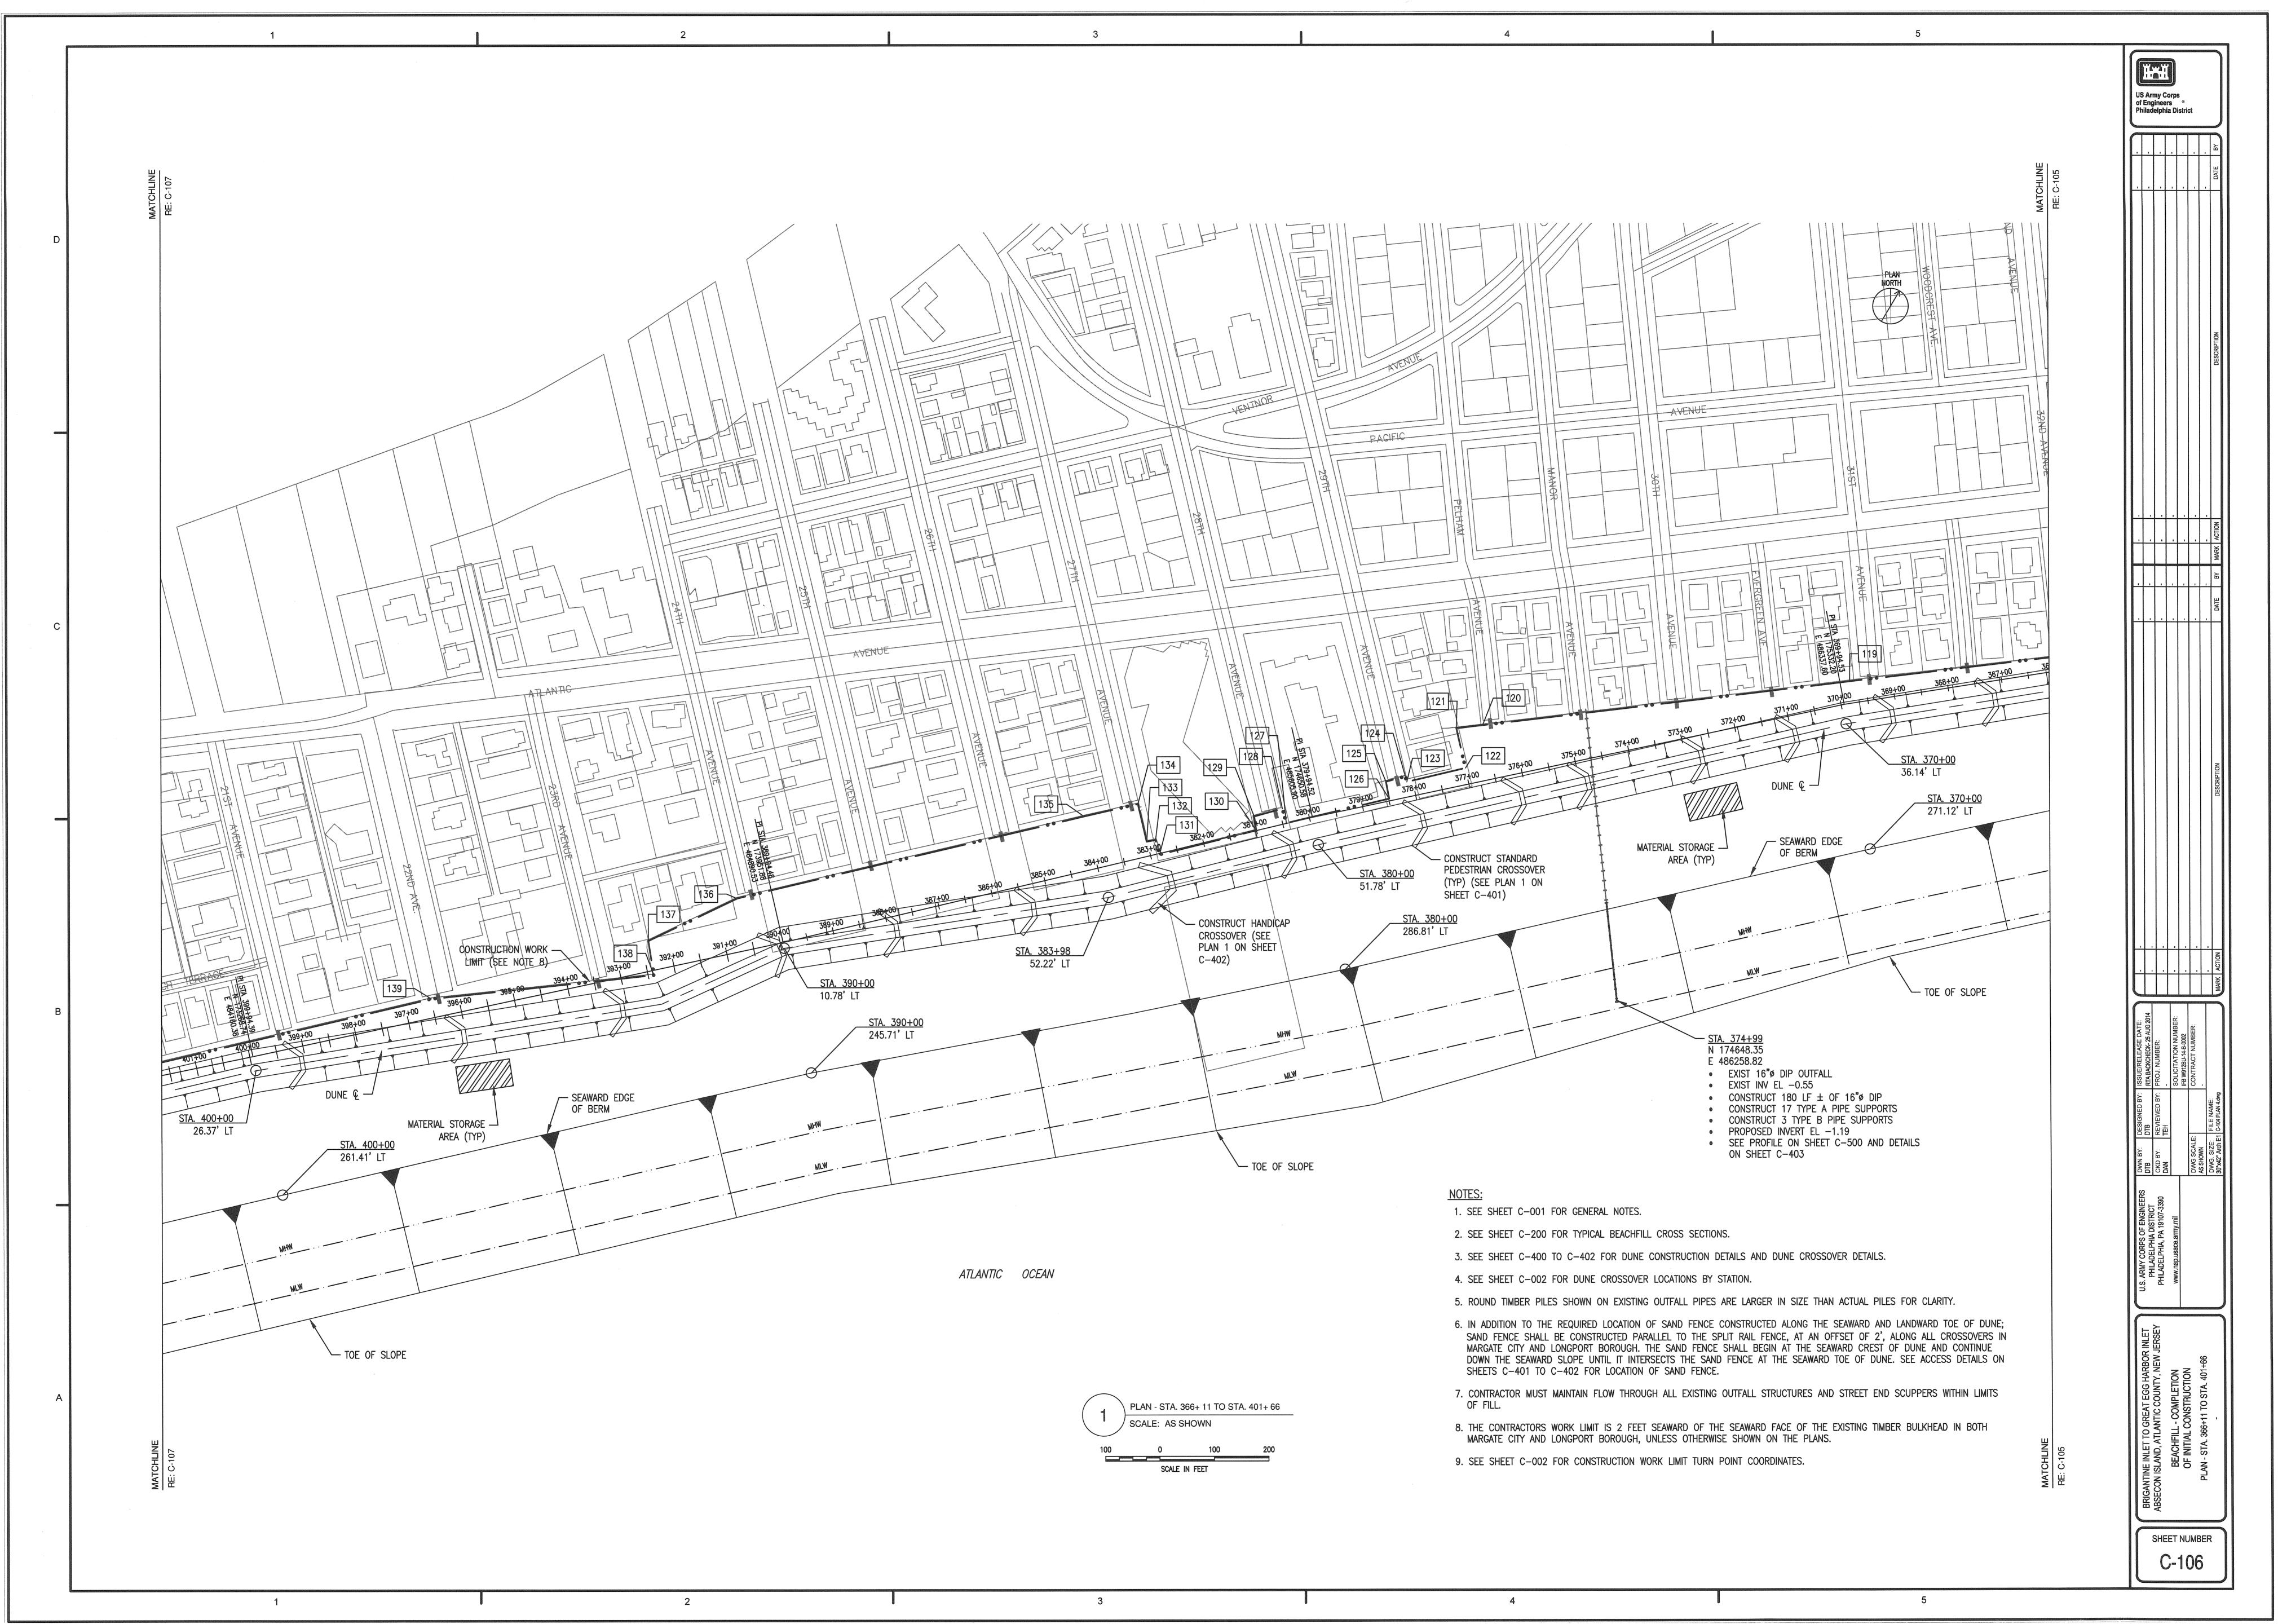

## **GENERAL NOTES:**

- 1. ELEVATIONS ARE EXPRESSED IN FEET AND TENTHS OF A FOOT AND REFER TO THE NORTH AMERICAN VERTICAL DATUM (NAVD) 1988.
- 2. HORIZONTAL CONTROL IS REFERENCED TO THE NEW JERSEY STATE PLANE COORDINATE SYSTEM (NAD 1983).
- 3. THE CONTRACTOR WORK LIMIT SHALL BE AS SHOWN ON SHEETS C-102 TO C-107. LIMITS OF DISTURBANCE ARE THOSE DELINEATED BY THE CONSTRUCTION WORK LIMIT LINES.
- 4. THE CONTRACTOR SHALL STAGE AND ACCESS THE SITE FROM THE LOCATIONS SHOWN ON SHEETS C-103, C-105 AND C-107.
- 5. THE EXISTING SITE CONDITION SURVEYS ARE A RESULT OF SURVEYS CONDUCTED IN MAY OF 2013, AND CAN ONLY BE CONSIDERED REPRESENTATIVE OF THE CONDITIONS OCCURRING AT THAT TIME.
- 6. ALL ELEVATIONS AND LOCATIONS OF BULKHEAD AND SCUPPERS IN MARGATE CITY WERE RESULTS OF A SURVEY CONDUCTED IN JUNE 2014 BY NJDEP.