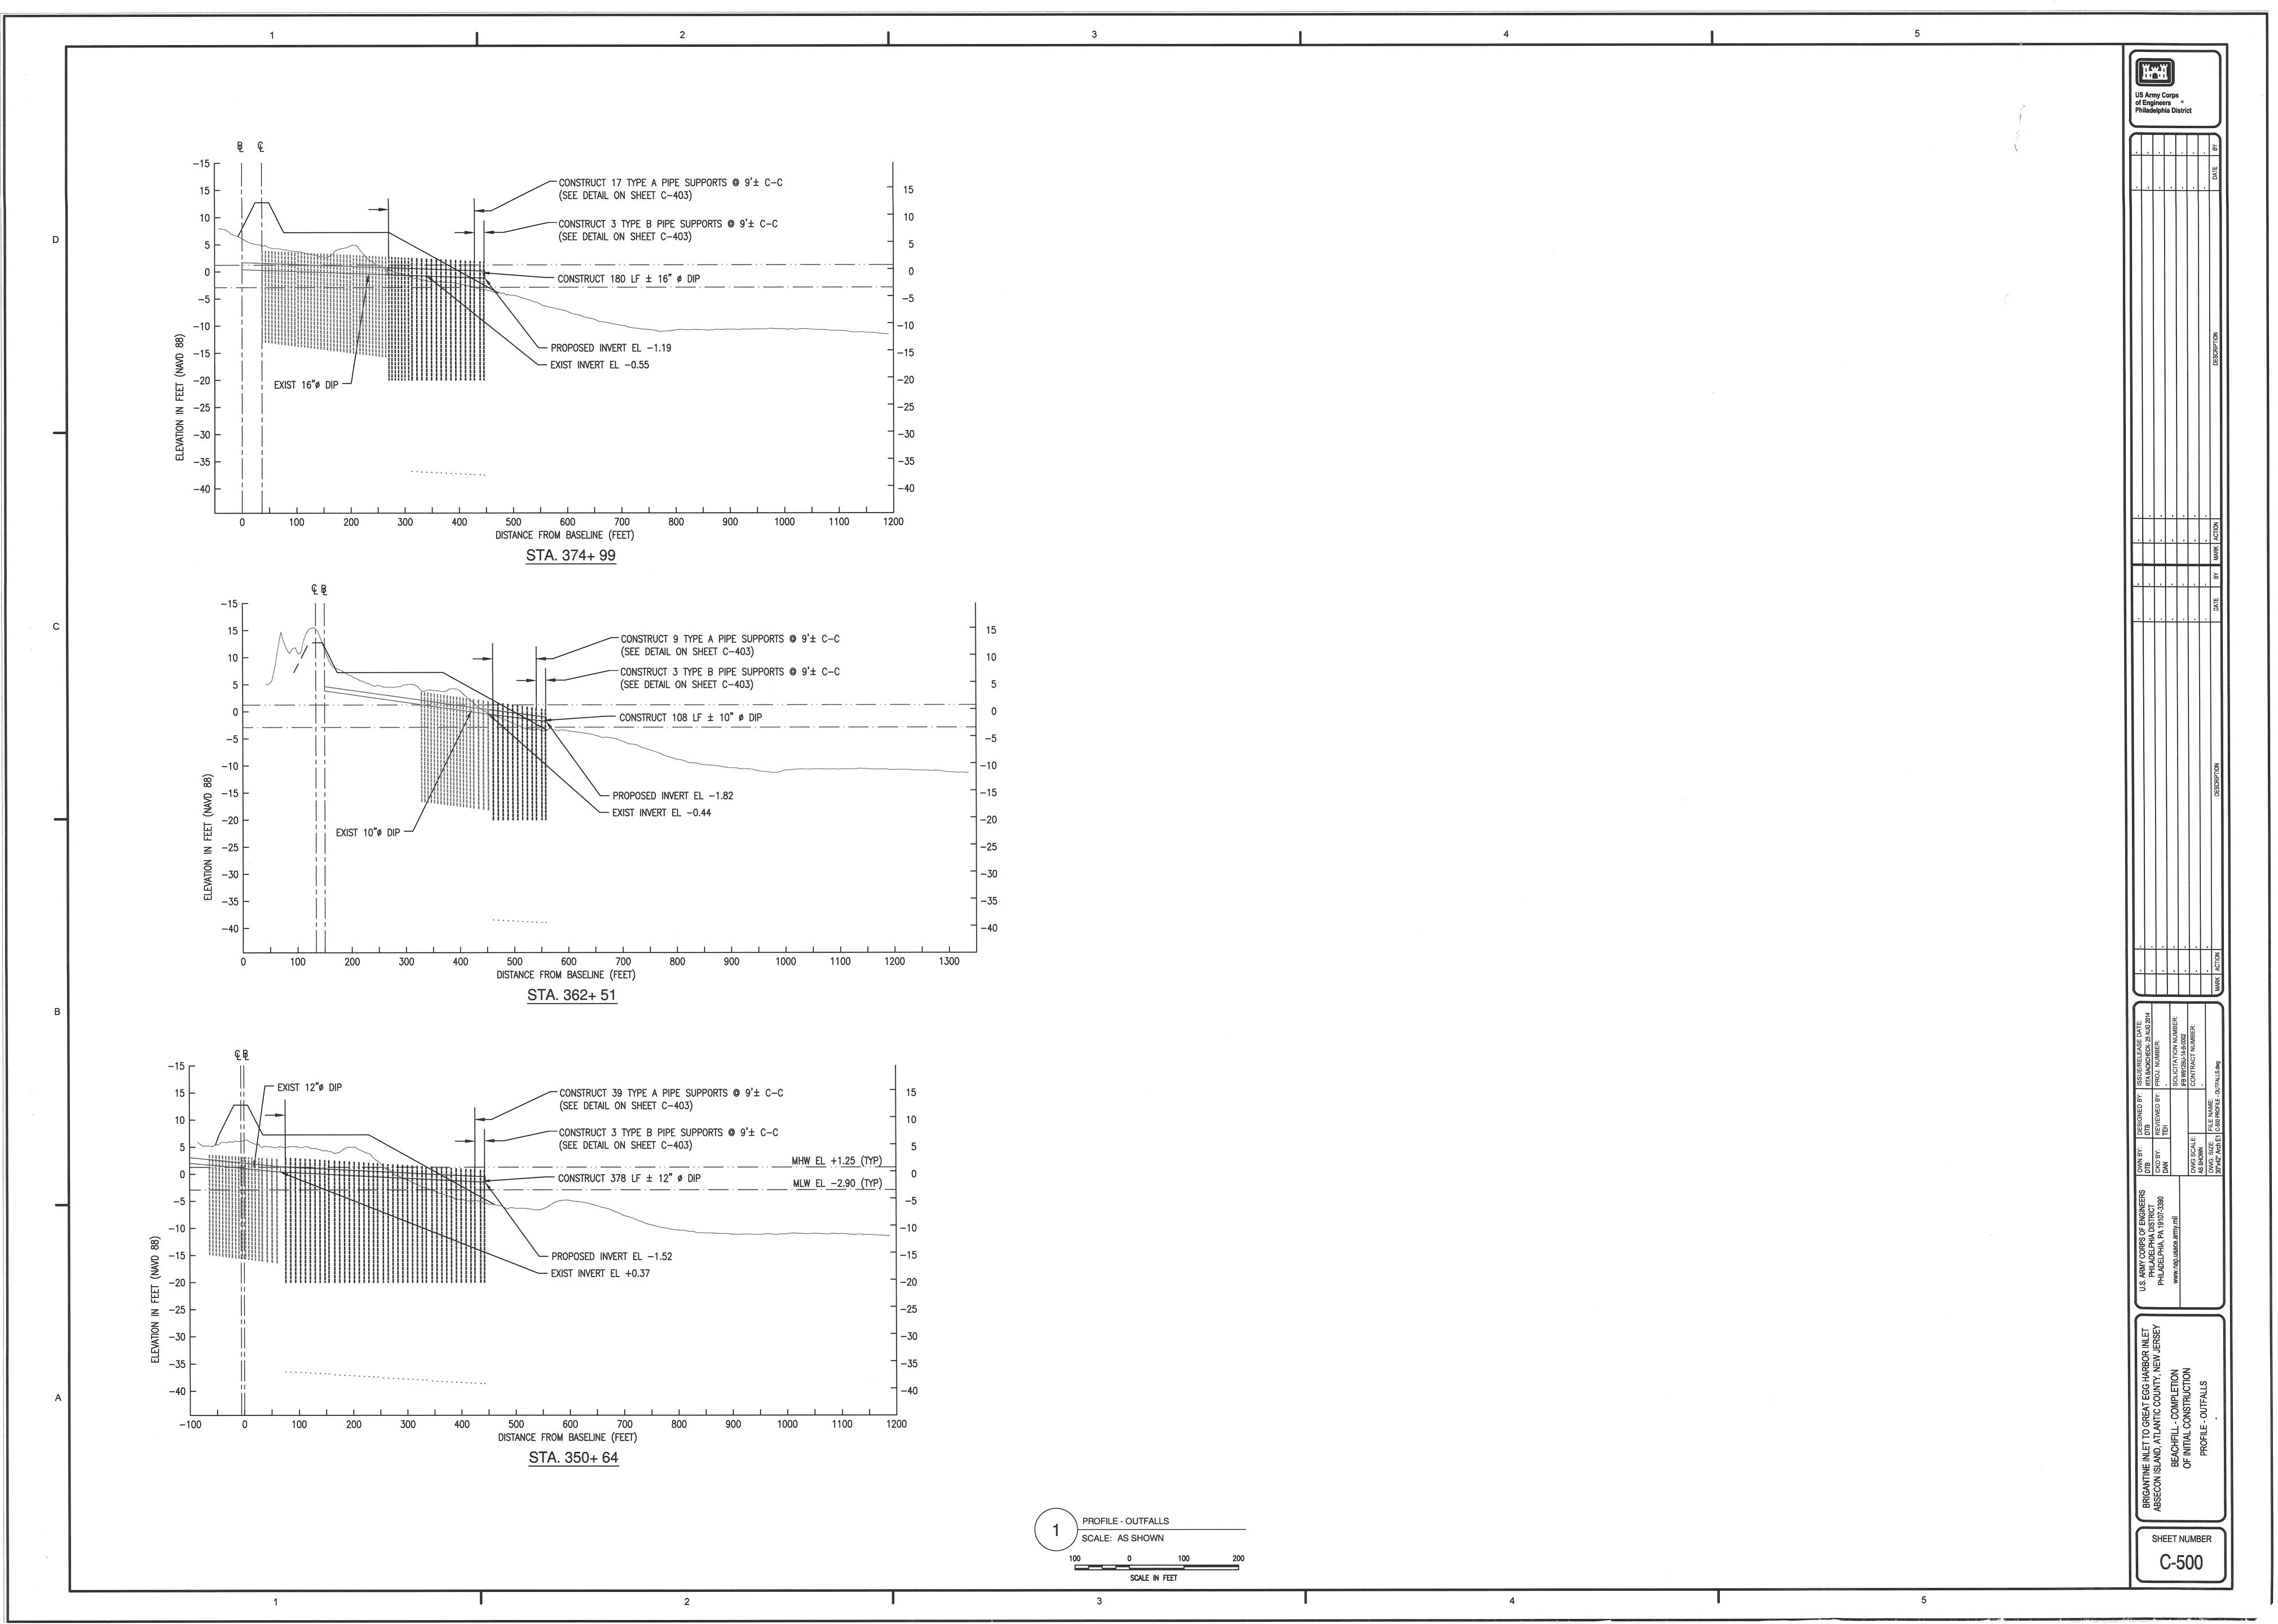

HARGE PIPE SHALL BE PLACED ON THE OCEAN SIDE OF THE EXISTING DUNES AT ALL TIMES.
- 7. THE BEACHFILL SLOPE BELOW MLW IS ASSUMED AS SHOWN FOR INITIAL QUANTITY CALCULATIONS. ACTUAL SLOPE MAY VARY TO SUIT THE DYNAMIC CONDITIONS THAT EXIST AT THE TIME OF PLACEMENT. SEE SPECIFICATIONS FOR PLACEMENT AND PAYMENT.
- 8. THE EXTENT OF EXISTING DUNES WILL VARY DUE TO DYNAMIC CONDITIONS. THE LOCATION OF EXISTING DUNES AS SHOWN ON THE PLAN DRAWINGS AND BY THE STATIONING REFERENCED ON THIS SHEET IS APPROXIMATE.
- 9. THE CONTRACTOR'S LANDWARD WORK LIMIT AND LIMIT OF BEACHFILL IS 2' SEAWARD OF THE EXISTING TIMBER BULKHEAD IN LONGPORT AND MARGATE AND VARIES IN VENTNOR CITY, SEE PLANS.

SECON ISLAND, ATLANTIC COUNTY, NEW JERSEY
BEACHFILL - COMPLETION
OF INITIAL CONSTRUCTION

C-200







SHEET NUMBER