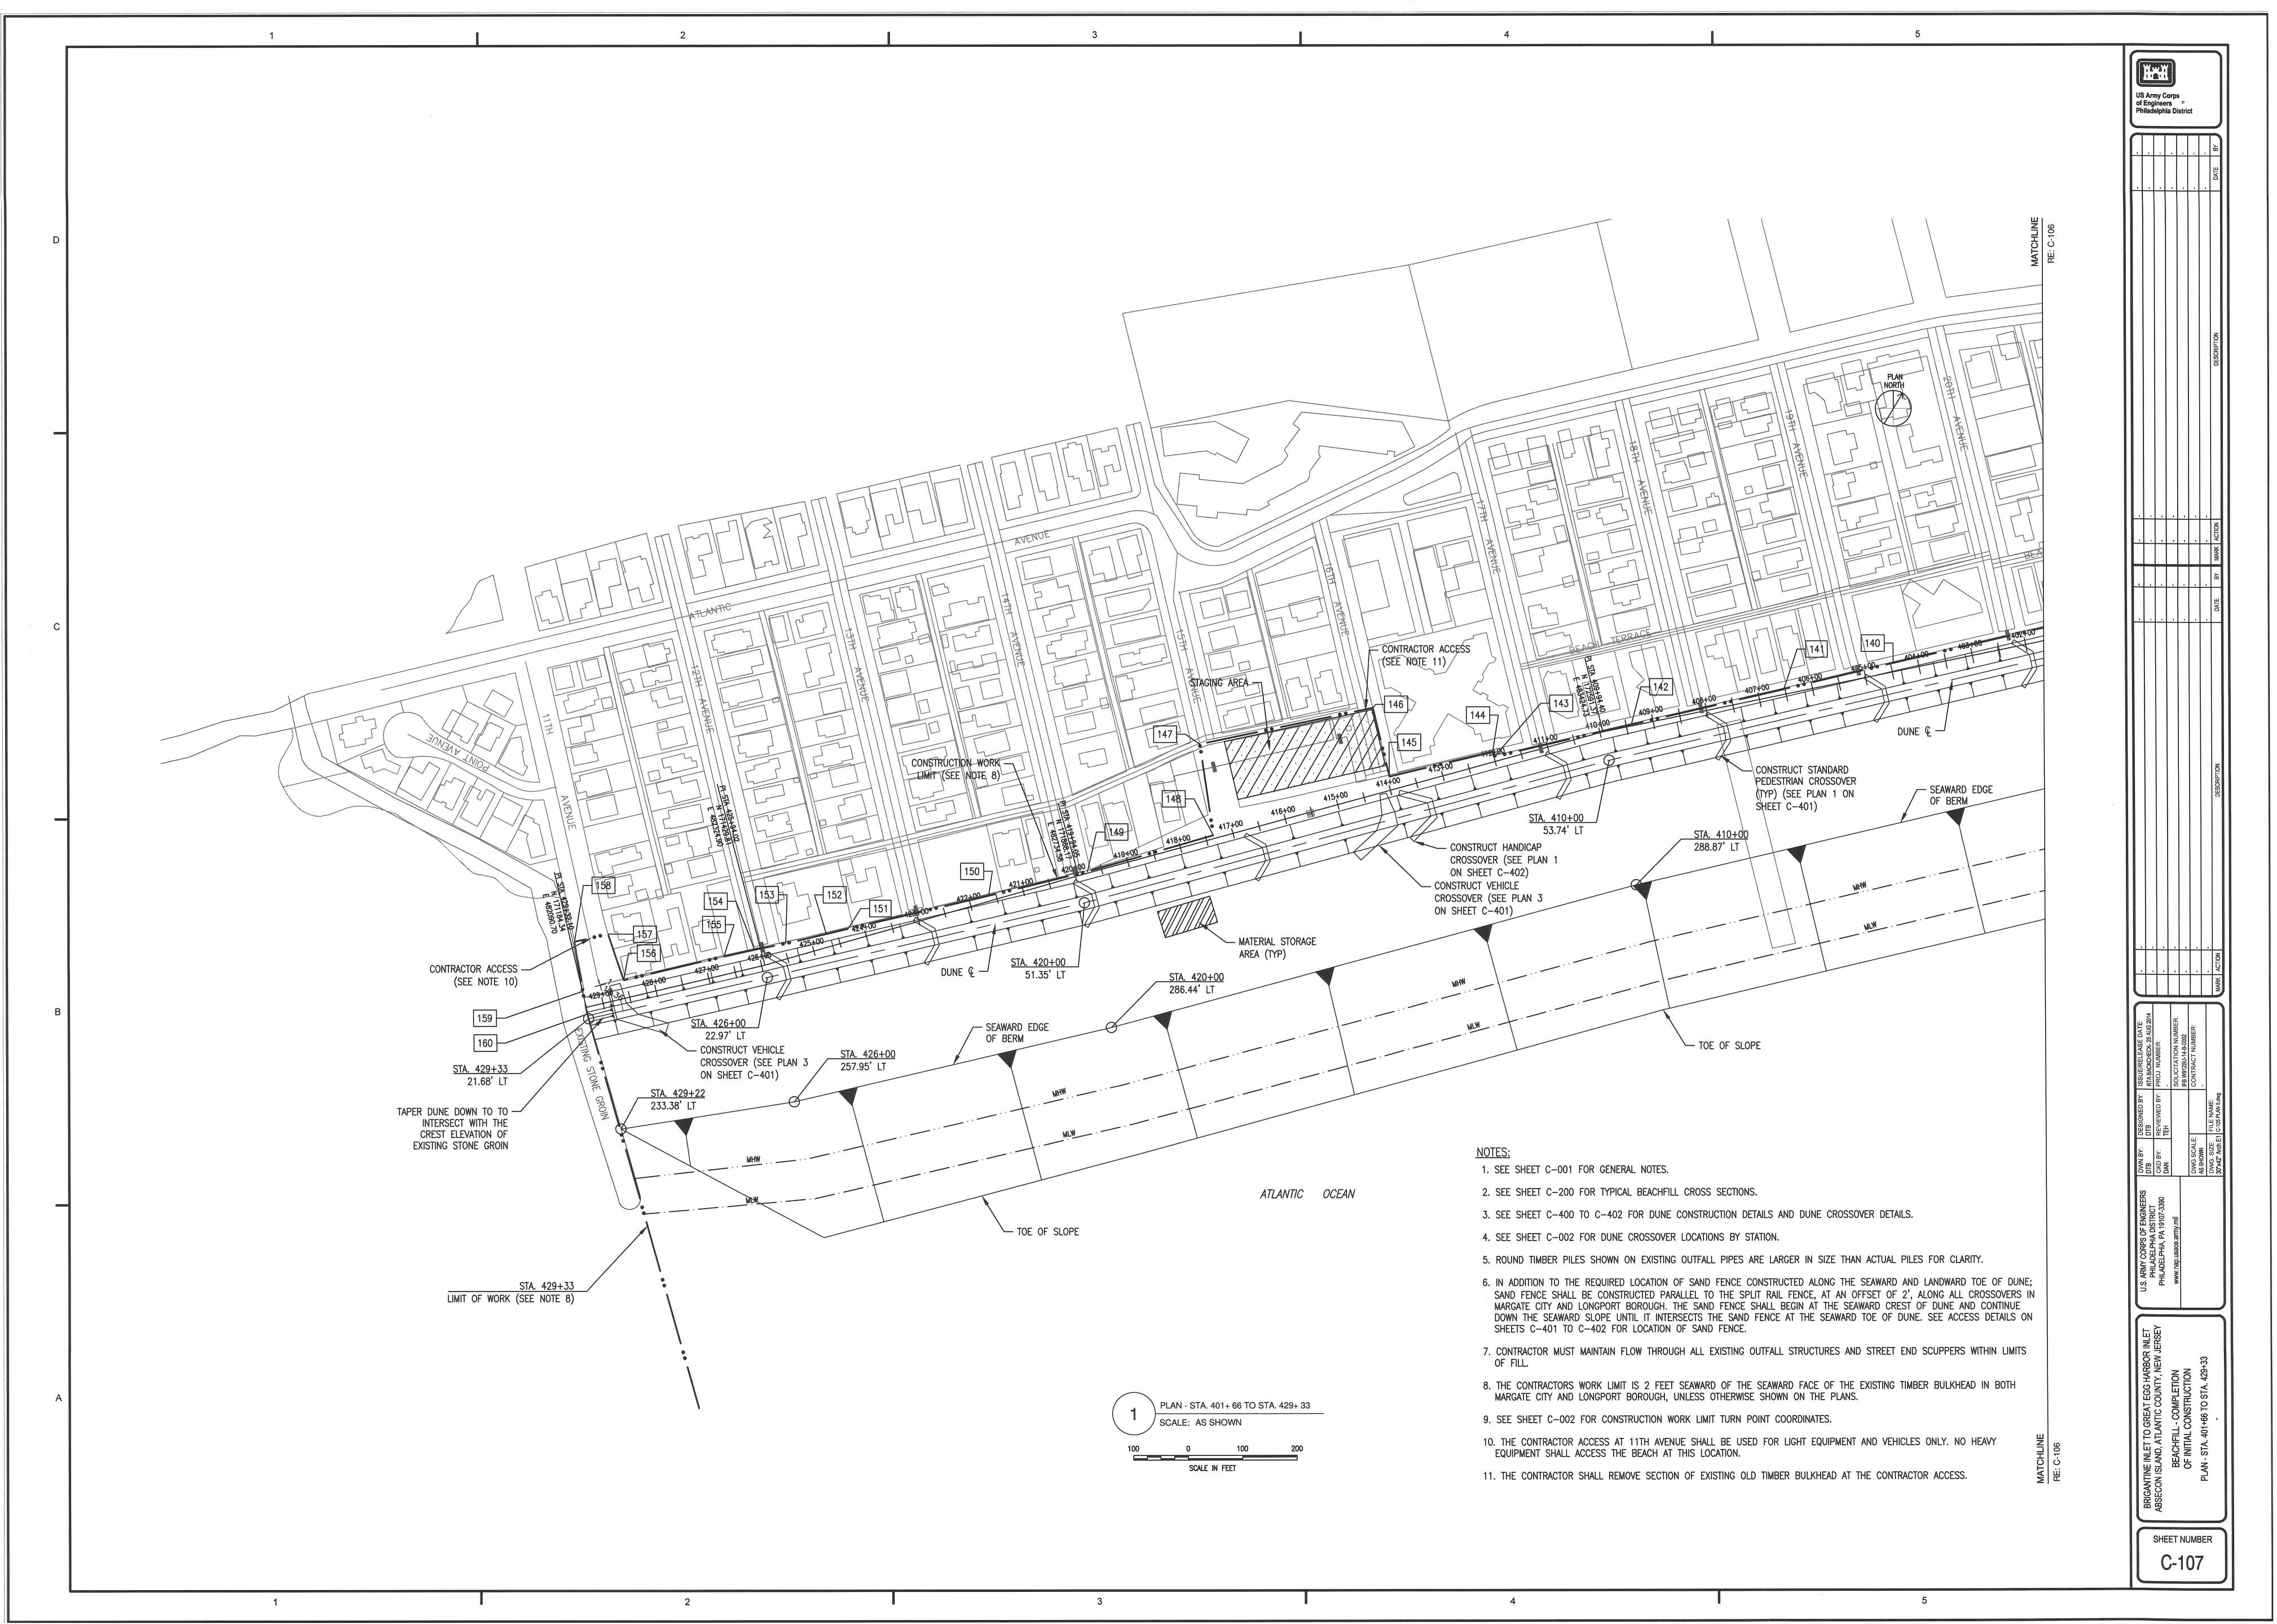

## **GENERAL NOTES:**

- 1. ELEVATIONS ARE EXPRESSED IN FEET AND TENTHS OF A FOOT AND REFER TO THE NORTH AMERICAN VERTICAL DATUM (NAVD) 1988.
- 2. HORIZONTAL CONTROL IS REFERENCED TO THE NEW JERSEY STATE PLANE COORDINATE SYSTEM (NAD 1983).
- 3. THE CONTRACTOR WORK LIMIT SHALL BE AS SHOWN ON SHEETS C-102 TO C-107. LIMITS OF DISTURBANCE ARE THOSE DELINEATED BY THE CONSTRUCTION WORK LIMIT LINES.
- 4. THE CONTRACTOR SHALL STAGE AND ACCESS THE SITE FROM THE LOCATIONS SHOWN ON SHEETS C-103, C-105 AND C-107.
- 5. THE EXISTING SITE CONDITION SURVEYS ARE A RESULT OF SURVEYS CONDUCTED IN MAY OF 2013, AND CAN ONLY BE CONSIDERED REPRESENTATIVE OF THE CONDITIONS OCCURRING AT THAT TIME.
- 6. ALL ELEVATIONS AND LOCATIONS OF BULKHEAD AND SCUPPERS IN MARGATE CITY WERE RESULTS OF A SURVEY CONDUCTED IN JUNE 2014 BY NJDEP.