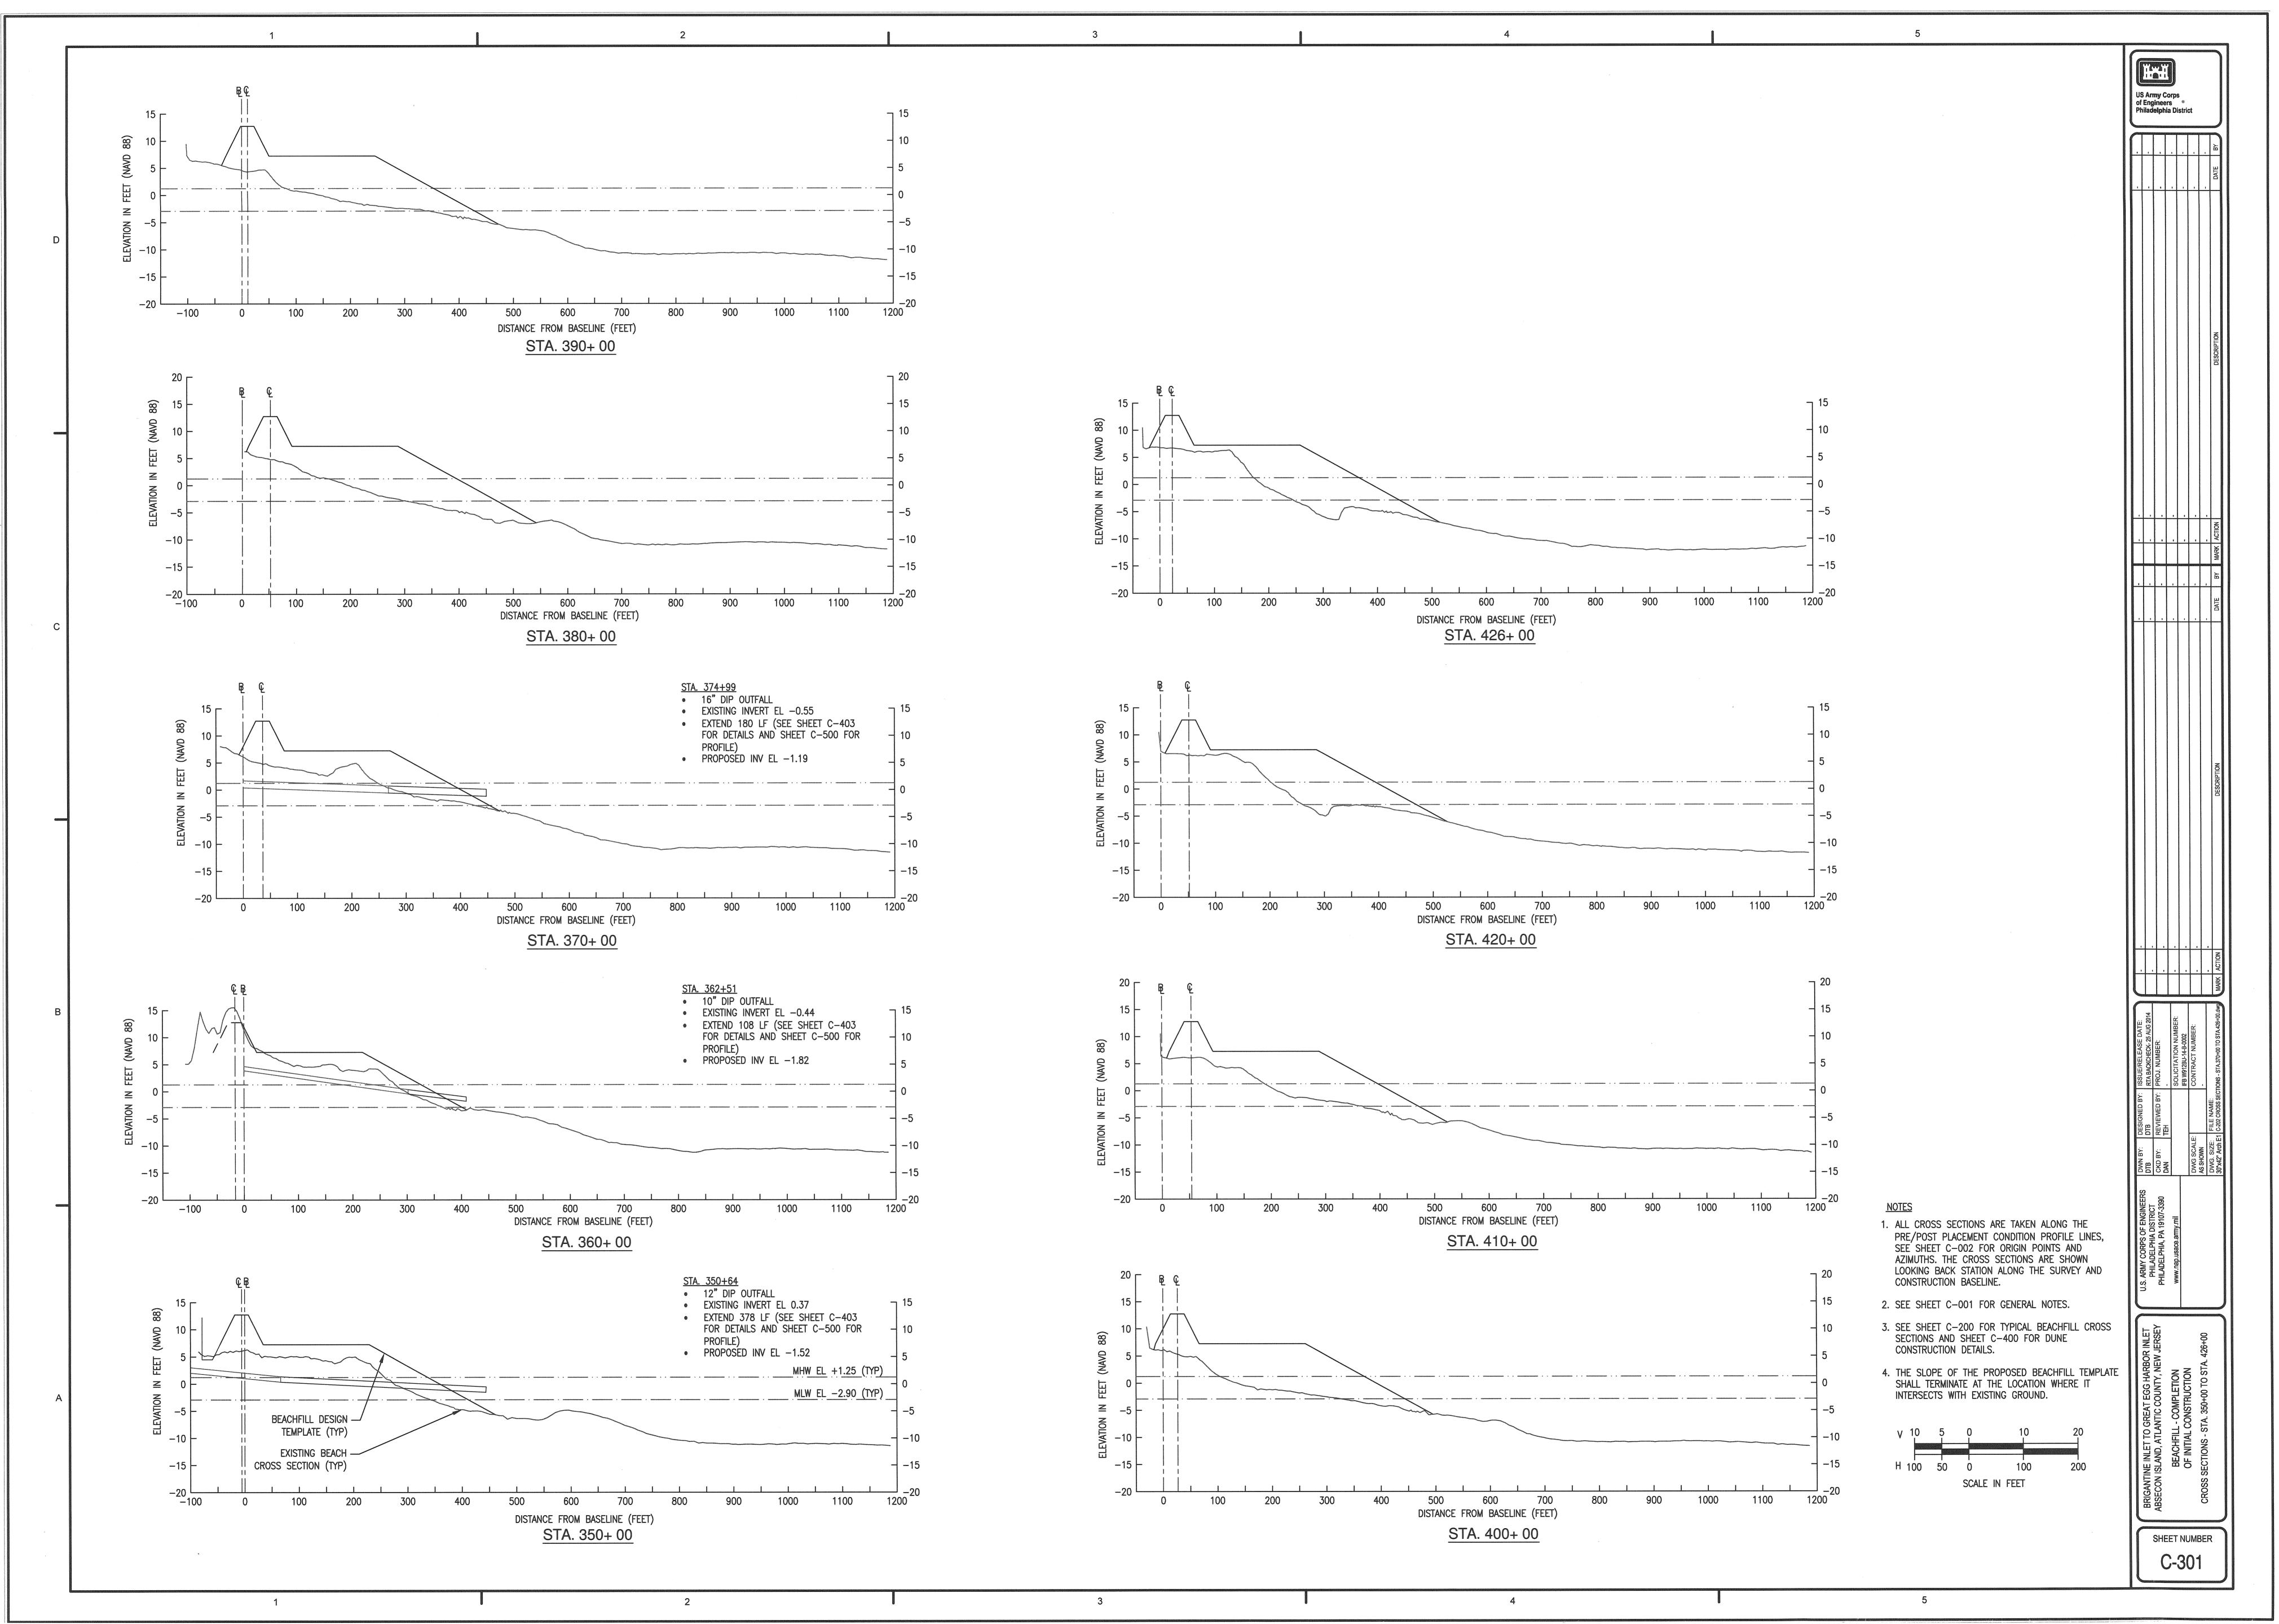

## **GENERAL NOTES:**

- 1. ELEVATIONS ARE EXPRESSED IN FEET AND TENTHS OF A FOOT AND REFER TO THE NORTH AMERICAN VERTICAL DATUM (NAVD) 1988.
- 2. HORIZONTAL CONTROL IS REFERENCED TO THE NEW JERSEY STATE PLANE COORDINATE SYSTEM (NAD 1983).
- 3. THE CONTRACTOR WORK LIMIT SHALL BE AS SHOWN ON SHEETS C-102 TO C-107. LIMITS OF DISTURBANCE ARE THOSE DELINEATED BY THE CONSTRUCTION WORK LIMIT LINES.
- 4. THE CONTRACTOR SHALL STAGE AND ACCESS THE SITE FROM THE LOCATIONS SHOWN ON SHEETS C-103, C-105 AND C-107.
- 5. THE EXISTING SITE CONDITION SURVEYS ARE A RESULT OF SURVEYS CONDUCTED IN MAY OF 2013, AND CAN ONLY BE CONSIDERED REPRESENTATIVE OF THE CONDITIONS OCCURRING AT THAT TIME.
- 6. ALL ELEVATIONS AND LOCATIONS OF BULKHEAD AND SCUPPERS IN MARGATE CITY WERE RESULTS OF A SURVEY CONDUCTED IN JUNE 2014 BY NJDEP.