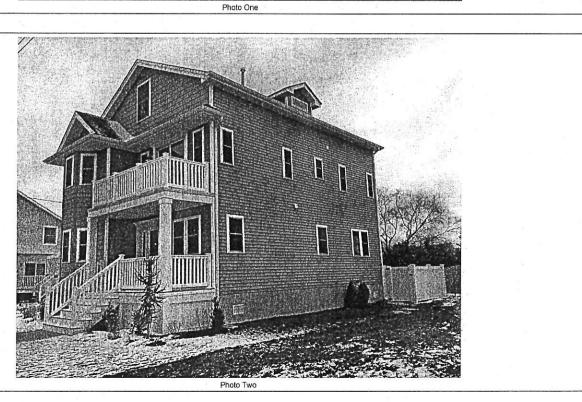

## **BUILDING PHOTOGRAPHS**

See Instructions for Item A6.

OMB No. 1660-0008 Expiration Date: November 30, 2018

| IMPORTANT: In these spaces, copy the corre                               | FOR INSURANCE COMPANY USE |          |                     |
|--------------------------------------------------------------------------|---------------------------|----------|---------------------|
| Building Street Address (including Apt., Unit, St<br>7406 FREMONT AVENUE | Policy Number:            |          |                     |
| 7400 FREMONT AVENUE                                                      |                           |          |                     |
| City                                                                     | State                     | ZIP Code | Company NAIC Number |
| MARGATE                                                                  | New Jersey                | 08402    |                     |

If using the Elevation Certificate to obtain NFIP flood insurance, affix at least 2 building photographs below according to the instructions for Item A6. Identify all photographs with date taken; "Front View" and "Rear View"; and, if required, "Right Side View" and "Left Side View." When applicable, photographs must show the foundation with representative examples of the flood openings or vents, as indicated in Section A8. If submitting more photographs than will fit on this page, use the Continuation Page.

Photo One Caption

Photo Two Caption