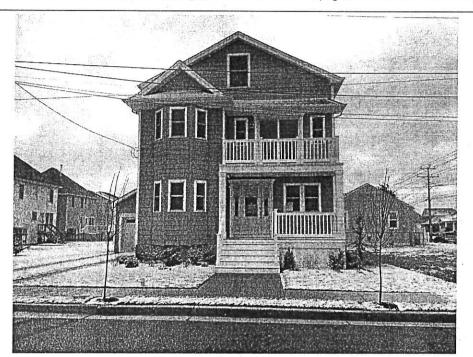

## **BUILDING PHOTOGRAPHS**

See Instructions for Item A6.

OMB No. 1660-0008 Expiration Date: November 30, 2018

| IMPORTANT: In these spaces, copy the corre                               | FOR INSURANCE COMPANY USE |          |                     |
|--------------------------------------------------------------------------|---------------------------|----------|---------------------|
| Building Street Address (including Apt., Unit, St<br>7406 FREMONT AVENUE | Policy Number:            |          |                     |
| 7400 FREMONT AVENUE                                                      |                           |          |                     |
| City                                                                     | State                     | ZIP Code | Company NAIC Number |
| MARGATE                                                                  | New Jersey                | 08402    |                     |

If using the Elevation Certificate to obtain NFIP flood insurance, affix at least 2 building photographs below according to the instructions for Item A6. Identify all photographs with date taken; "Front View" and "Rear View"; and, if required, "Right Side View" and "Left Side View." When applicable, photographs must show the foundation with representative examples of the flood openings or vents, as indicated in Section A8. If submitting more photographs than will fit on this page, use the Continuation Page.

Photo One Caption

Photo Two Caption