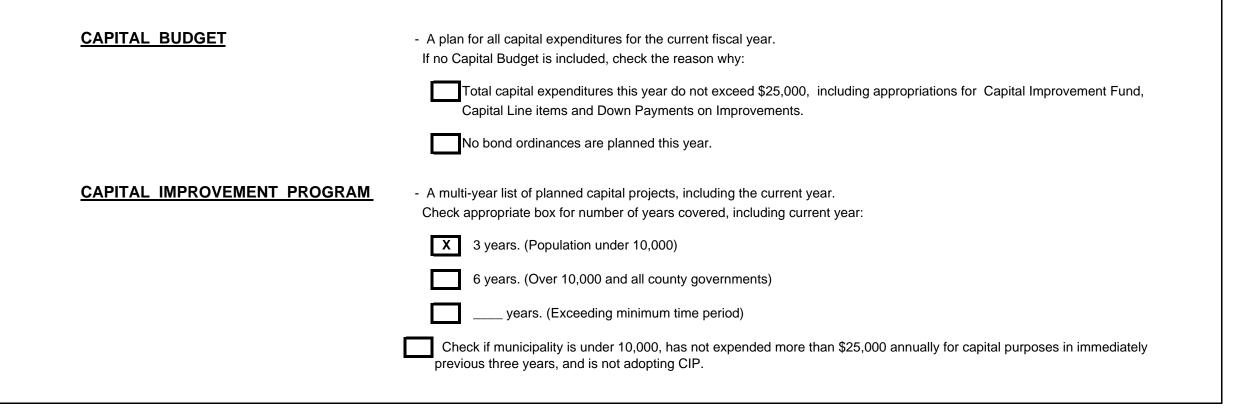

------------------------|---------|--------------|
| Current Surplus Anticipated in 2016 Budget | 2311600 | 3,400,000.00 |
| Surplus Balance Remaining                  | 2311700 | 645,549.51   |

#### 2016 CAPITAL BUDGET AND CAPITAL IMPROVEMENT PROGRAM

This section is included with the Annual Budget pursuant to N.J.A.C. 5:30-4. It does not in itself confer any authorization to raise or expend funds. Rather it is a document used as part of the local unit's planning and management program. Specific authorization to expend funds for purposes described in this section must be granted elsewhere, by a separate bond ordinance, by inclusion of a line item in the Capital Improvement Section of this budget, by an ordinance taking the money from the Capital Improvement Fund, or other lawful means.



C - 1

#### NARRATIVE FOR CAPITAL IMPROVEMENT PROGRAM

#### CAPITAL BUDGET (Current Year Action) 2016

Local Unit

**CITY OF MARGATE** 

| 1                          | 2                 | 3                          | 4<br>AMOUNTS                  | PI AN             | NED FUNDING S                     | FRVICES FOR ( | CURRENT YEAR -                         | 2016                     | 6<br>TO BE                   |
|----------------------------|-------------------|----------------------------|-------------------------------|-------------------|-----------------------------------|---------------|----------------------------------------|--------------------------|------------------------------|
| PROJECT TITLE              | PROJECT<br>NUMBER | ESTIMATED<br>TOTAL<br>COST | RESERVED<br>IN